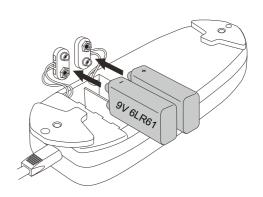

**Step 1**.Unplug the external transformer power cord from the electrical outlet. And open the marked battery door on the external transformer.

**Step 2**. Install two 9V batteries alkaline (Model# 6LR61) in the external transformer (fig. 1.1). (batteries are not include)

Step 3. Replace the battery door.