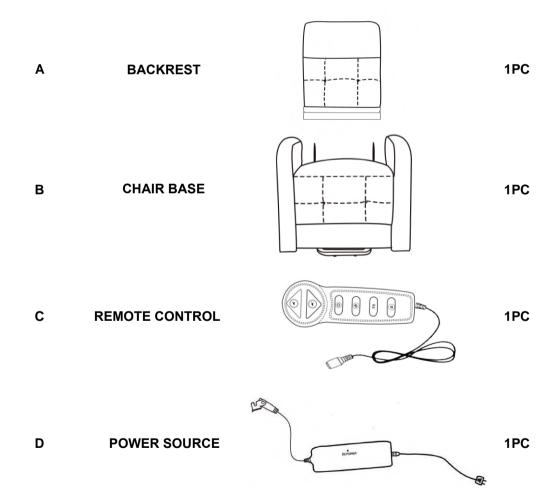

life

# 609403P POWER LIFT MASSAGE CHAIR

REVISION 0 :05/22/2020 REVISION 1 :07/17/2020 REVISION 2 :03/28/2022

:07/08/2022

:03/23/2023

**REVISION 3** 

**REVISION 4** 

PAGE 1 OF 6

COASTERFURNITURE.COM

#### **ASSEMBLY INSTRUCTIONS**



#### **ASSEMBLY TIPS:**

- 1. Remove hardware from box and sort by size.
- 2. Please check to see that all hardware and parts are present prior to start of assembly.
- 3. Please follow attached instructions in the same sequence as numbered to assure fast & easy assembly.



#### **WARNING!**

- 1. Don't attempt to repair or modify parts that are broken or defective. Please contact the store immediately.
- 2. This product is for home use only and not intended for commercial establishments.



ASSEMBLY TIME

**5 MINUTES** 

#### **PARTS IDENTIFICATION**



#### **REMOTE INSTRUCTIONS**







# ASSEMBLY INSTRUCTIONS STEP 1



#### STEP 2

No.1 and No.2 wire connect with the backrest and chair base.

No.3 wire connects with backrest and converter.

No.4 wire connects with converterand remote control.

No.5 wire connects with converter and power source.

#### NOTE

- 1: Two same color wires connect.
- 2: Plug power cord and power source into outlet, then you can use all function.



Note: The remote is tied on the back of chair,

The remote wire has been connected, please cut the cable tie to take out the remote.

# ITEM:**609403P ASSEMBLY INSTRUCTIONS** STEP 3 (0) (I) (1) (II) (1) **®** (a)

PAGE 5 OF 6

COASTERFURNITURE.COM







Note: Dimension tolerance ±5%



Please follow these steps to install the 9V alkaline batteries:9V Alkaline Bat