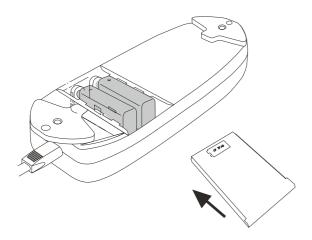

#### **REMOTE INSTRUCTIONS**

**Step 1**.Unplug the external transformer power cord from the electrical outlet. And open the marked battery door on the external transformer.

**Step 2**. Install two 9V batteries alkaline (Model# 6LR61) in the external transformer (fig. 1.1). (batteries are not include)