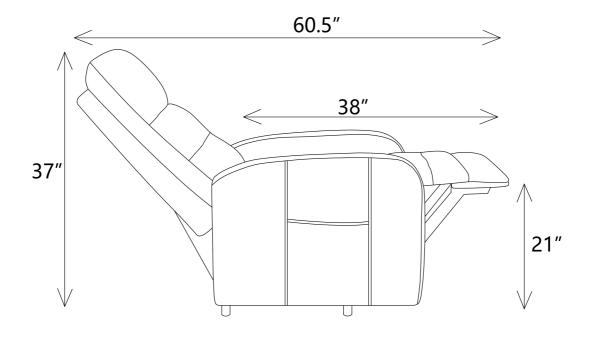

and not intended for commercial establishments.



ASSEMBLY TIME

**5 MINUTES** 

#### **PARTS IDENTIFICATION**



#### **REMOTE INSTRUCTIONS**







# ASSEMBLY INSTRUCTIONS STEP 1



#### STEP 2

No.1 and No.2 wire connect with the backrest and chair base.

No.3 wire connects with backrest and converter.

No.4 wire connects with converterand remote control.

No.5 wire connects with converter and power source.

#### NOTE

- 1: Two same color wires connect.
- 2: Plug power cord and power source into outlet, then you can use all function.



Note: The remote is tied on the back of chair,

The remote wire has been connected, please cut the cable tie to take out the remote.

# ITEM:**609403P ASSEMBLY INSTRUCTIONS** STEP 3 (0) (I) (1) (II) (1) **®** (a)

PAGE 5 OF 6

COASTERFURNITURE.COM







Note: Dimension tolerance ±5%



Please follow these steps to install the 9V alkaline batteries:9V Alkaline Battery (Model# 6LR61)



**Step 1**.Unplug the external transformer power cord from the electrical outlet. And open the marked battery door on the external transformer.

**Step 2**. Install two 9V batteries alkaline (Model# 6LR61) in the external transformer (fig. 1.1). (batteries are not include)





Step 3. Replace the battery door.