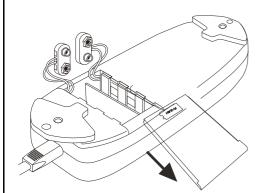

# ITEM:**609403P ASSEMBLY INSTRUCTIONS** STEP 3 (0) (I) (1) (II) (1) **®** (a)

PAGE 5 OF 6

COASTERFURNITURE.COM

Note: Dimension tolerance ±5%

Please follow these steps to install the 9V alkaline batteries:9V Alkaline Battery (Model# 6LR61)

**Step 1**.Unplug the external transformer power cord from the electrical outlet. And open the marked battery door on the external transformer.

**Step 2**. Install two 9V batteries alkaline (Model# 6LR61) in the external transformer (fig. 1.1). (batteries are not include)