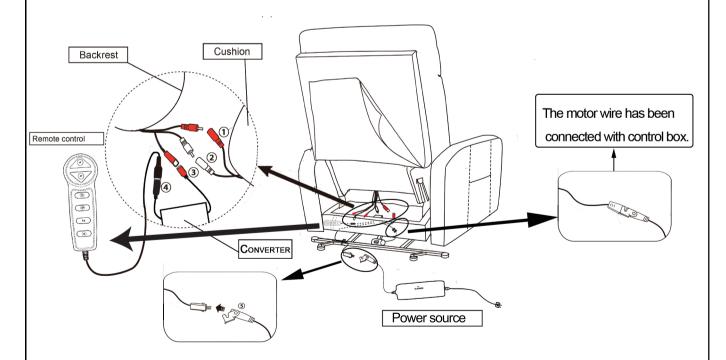

#### STEP 2

No.1 and No.2 wire connect with the backrest and chair base.

No.3 wire connects with backrest and converter.

No.4 wire connects with converterand remote control.

No.5 wire connects with converter and power source.

#### NOTE

- 1: Two same color wires connect.
- 2: Plug power cord and power source into outlet, then you can use all function.

Note: The remote is tied on the back of chair,

The remote wire has been connected, please cut the cable tie to take out the remote.