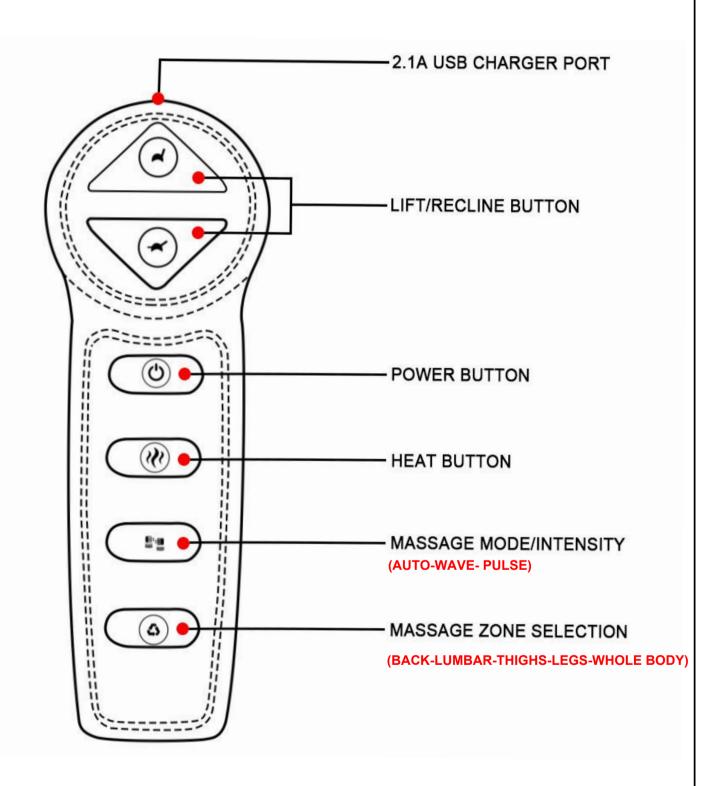

CHAIR

REVISION 0 :05/22/2020 REVISION 1 :07/17/2020 REVISION 2 :03/28/2022

:07/08/2022

:03/23/2023

**REVISION 3** 

**REVISION 4** 

PAGE 1 OF 6

COASTERFURNITURE.COM

#### **ASSEMBLY INSTRUCTIONS**



#### **ASSEMBLY TIPS:**

- 1. Remove hardware from box and sort by size.
- 2. Please check to see that all hardware and parts are present prior to start of assembly.
- 3. Please follow attached instructions in the same sequence as numbered to assure fast & easy assembly.



#### **WARNING!**

- 1. Don't attempt to repair or modify parts that are broken or defective. Please contact the store immediately.
- 2. This product is for home use only and not intended for commercial establishments.



ASSEMBLY TIME

**5 MINUTES** 

#### **PARTS IDENTIFICATION**



#### **REMOTE INSTRUCTIONS**







# ASSEMBLY INSTRUCTIONS STEP 1



#### STEP 2

No.1 and No.2 wire connect with the backrest and chair base.

No.3 wire connects with backrest and converter.

No.4 wire connects with converterand remote control.

No.5 wire connects with converter and power source.

#### NOTE

- 1: Two same color wires connect.
- 2: Plug power cord and power source into outlet, then you can use all function.



Note: The remote is tied on the back of chair,

The remote wire has been connected, please cut the cable tie to take out the remote.

# ITEM:**609403P ASSEMBLY INSTRUCTIONS** STEP 3 (0) (I) (1) (II) (1) **®** (a)

PAGE 5 OF 6

COASTERFURNITURE.COM







Note: Dimension tolerance ±5%



Please follow these steps to install the 9V alkaline batteries:9V Alkaline Battery (Model# 6LR61)



**Step 1**.