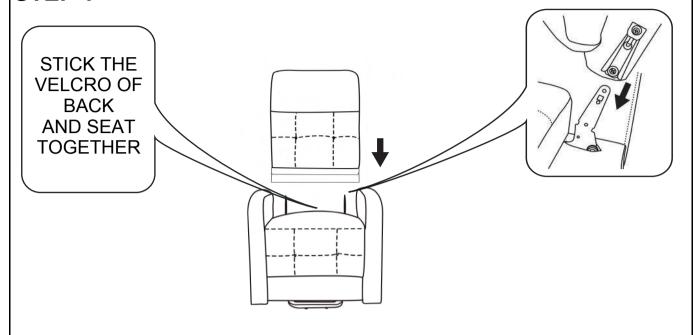

ION 1 :07/17/2020 REVISION 2 :03/28/2022

:07/08/2022

:03/23/2023

**REVISION 3** 

**REVISION 4** 

PAGE 1 OF 6

COASTERFURNITURE.COM

#### **ASSEMBLY INSTRUCTIONS**



#### **ASSEMBLY TIPS:**

- 1. Remove hardware from box and sort by size.
- 2. Please check to see that all hardware and parts are present prior to start of assembly.
- 3. Please follow attached instructions in the same sequence as numbered to assure fast & easy assembly.



#### **WARNING!**

- 1. Don't attempt to repair or modify parts that are broken or defective. Please contact the store immediately.
- 2. This product is for home use only and not intended for commercial establishments.



ASSEMBLY TIME

**5 MINUTES** 

#### **PARTS IDENTIFICATION**



#### **REMOTE INSTRUCTIONS**







# ASSEMBLY INSTRUCTIONS STEP 1



#### STEP 2

No.1 and No.2 wire connect with the backrest and chair base.

No.3 wire connects with backrest and converter.

No.4 wire connects with converterand remote control.

No.5 wire connects with converter and power source.

#### NOTE

- 1: Two same color wires connect.
- 2: Plug power cord and power source into outlet, then you can use all function.



Note: The remote is tied on the back of chair,

The remote wire has been connected, please cut the cable tie to take out the remote.

# ITEM:**609403P ASSEMBLY INSTRUCTIONS** STEP 3 (0) (I) (1) (II) (1) **®** (a)

PAGE 5 OF 6

COASTERFURNITURE.COM







Note: Dimension tolerance ±5%



Please follow these steps to install the 9V alkaline batteries:9V Alkaline Battery (Model# 6LR61)



**Step 1**.Unplug the external transformer powe