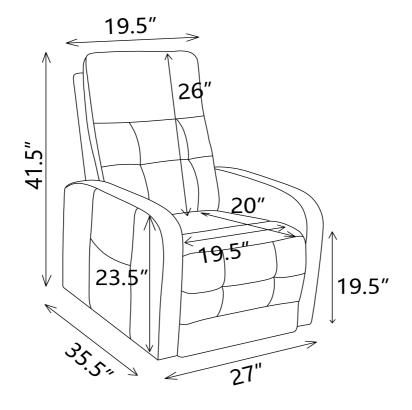

y and not intended for commercial establishments.



ASSEMBLY TIME

**5 MINUTES** 

#### **PARTS IDENTIFICATION**



#### **REMOTE INSTRUCTIONS**







# ASSEMBLY INSTRUCTIONS STEP 1



#### STEP 2

No.1 and No.2 wire connect with the backrest and chair base.

No.3 wire connects with backrest and converter.

No.4 wire connects with converterand remote control.

No.5 wire connects with converter and power source.

#### NOTE

- 1: Two same color wires connect.
- 2: Plug power cord and power source into outlet, then you can use all function.



Note: The remote is tied on the back of chair,

The remote wire has been connected, please cut the cable tie to take out the remote.

# ITEM:**609403P ASSEMBLY INSTRUCTIONS** STEP 3 (0) (I) (1) (II) (1) **®** (a)

PAGE 5 OF 6

COASTERFURNITURE.COM







Note: Dimension tolerance ±5%



Please follow these steps to install the 9V alkaline batteries:9V Alkaline Battery (Model# 6LR61)



**Step 1**.Unplug the external transformer power cord from the electrical outlet. And open the marked battery door on the external transformer.

**Step 2**. Install two 9V batteries alkaline (Model# 6LR61) in the external transformer (fig. 1.1). (batteries are not include)





Step 3. Replace the battery door.