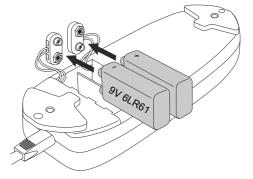

### **ASSEMBLY INSTRUCTIONS STEP 3**

 $\odot$ 

٢ 

9

PAGE 5 OF 6

COASTERFURNITURE.COM

**Note** : Dimension tolerance ±5%

Please follow these steps to install the 9V alkaline batteries:9V Alkaline Battery (Model# 6LR61)

**Step 1**.Unplug the external transformer power cord from the electrical outlet. And open the marked battery door on the external transformer.

**Step 2**. Install two 9V batteries alkaline (Model# 6LR61) in the external transformer (fig. 1.1). (batteries are not include)