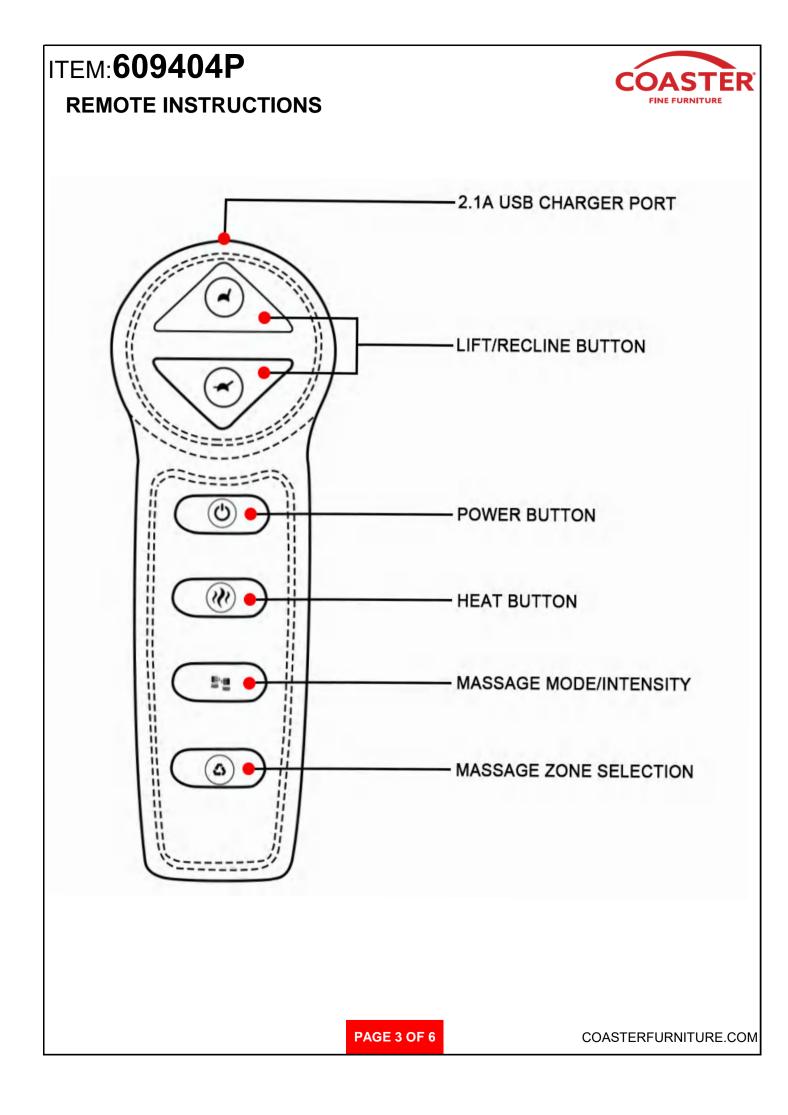

## ASSEMBLY INSTRUCTIONS COASTER FINE FURNITURE



Fine Furniture for every stage of life



REVISION 0: 05/22/2020 REVISION 1: 07/17/2020 REVISION 2: 03/28/2022 REVISION 3: 07/08/2022 REVISION 4: 03/23/2023



COASTERFURNITURE.COM

#### **ASSEMBLY INSTRUCTIONS**



#### **ASSEMBLY TIPS:**

- 1. Remove hardware from box and sort by size.
- 2. Please check to see that all hardware and parts are present prior to start of assembly.
- 3. Please follow attached instructions in the same sequence as numbered to assure fast & easy assembly.



#### WARNING!

1. Don't attempt to repair or modify parts that are broken or defective. Please contact the store immediately.

2. This product is for home use only and not intended for commercial establishments.





### ASSEMBLY INSTRUCTIONS STEP 1





### **ASSEMBLY INSTRUCTIONS STEP 3**





 $\odot$ 

٢ 













9



PAGE 5 OF 6

COASTERFURNITURE.COM







**Note** : Dimension tolerance ±5%



Please follow these steps to install the 9V alkaline batteries:9V Alkaline Battery (Model# 6LR61)



**Step 1**.Unplug the external transformer power cord from the electrical outlet. And open the marked battery door on the external transformer.

**Step 2**. Install two 9V batteries alkaline (Model# 6LR61) in the external transformer (fig. 1.1). (batteries are not include)





Step 3. Replace the battery door.

COASTERFURNITURE.COM