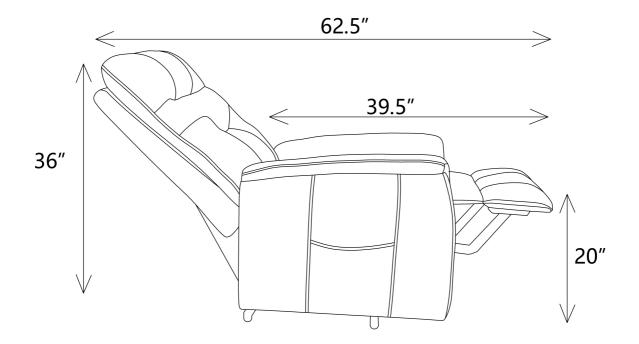

### **ASSEMBLY INSTRUCTIONS STEP 3**

 $\odot$ 

٢ 

9

PAGE 5 OF 6

COASTERFURNITURE.COM

**Note** : Dimension tolerance ±5%

Please follow these steps to install the 9V alkaline batteries:9V Alkaline Battery (Model# 6LR61)