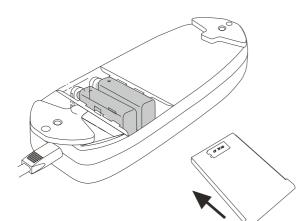

assembly.



#### WARNING!

1. Don't attempt to repair or modify parts that are broken or defective. Please contact the store immediately.

2. This product is for home use only and not intended for commercial establishments.





### ASSEMBLY INSTRUCTIONS STEP 1





### **ASSEMBLY INSTRUCTIONS STEP 3**





 $\odot$ 

٢ 













9



PAGE 5 OF 6

COASTERFURNITURE.COM







**Note** : Dimension tolerance ±5%



Please follow these steps to install the 9V alkaline batteries:9V Alkaline Battery (Model# 6LR61)



**Step 1**.Unplug the external transformer power cord from the electrical outlet. And open the marked battery door on the external transformer.

**Step 2**. Install two 9V batteries alkaline (Model# 6LR61) in the external transformer (fig. 1.1). (batteries are not include)





Step 3. Replace the battery door.

COASTERFURNITURE.COM