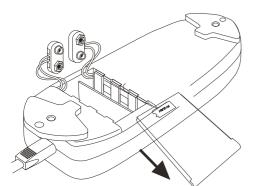

### **ASSEMBLY INSTRUCTIONS STEP 3**

 $\odot$ 

٢ 

9

PAGE 5 OF 6

COASTERFURNITURE.COM

**Note** : Dimension tolerance ±5%

Please follow these steps to install the 9V alkaline batteries:9V Alkaline Battery (Model# 6LR61)

**Step 1**.Unplug the external transformer power cord from the electrical outlet. And open the marked battery door on the external transformer.

**Step 2**. Install two 9V batteries alkaline (Model# 6LR61) in the external transformer (fig. 1.1). (batteries are not include)

Step 3. Replace the battery door.

COASTERFURNITURE.COM