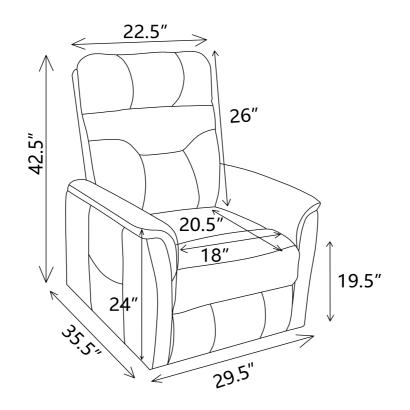

### **ASSEMBLY INSTRUCTIONS STEP 3**

 $\odot$ 

٢ 

9

PAGE 5 OF 6

COASTERFURNITURE.COM

**Note** : Dimension tolerance ±5%

Please follow these steps to install the 9V alkaline batteries:9V Alkaline Battery (Model# 6LR61)