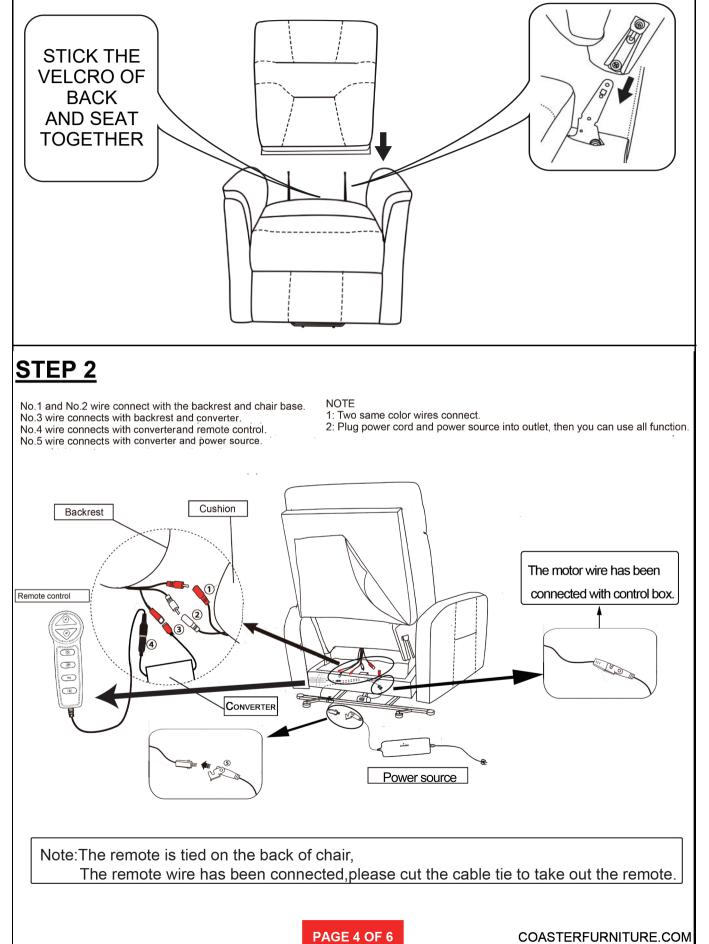

### ASSEMBLY INSTRUCTIONS STEP 1

### **ASSEMBLY INSTRUCTIONS STEP 3**

 $\odot$ 

٢ 

9

PAGE 5 OF 6

COASTERFURNITURE.COM

**Note** : Dimension tolerance ±5%

Please follow these steps to install the 9V alkaline batteries:9V Alkaline Battery (Model# 6LR61)

**Step 1**.Unplug the external transformer power cord from the electrical outlet. And open the marked battery door on the external transformer.

**Step 2**. Install two 9V batteries alkaline (Model# 6LR61) in the external transformer (fig. 1.1). (batteries are not include)

Step 3. Replace the battery door.

COASTERFURNITURE.COM