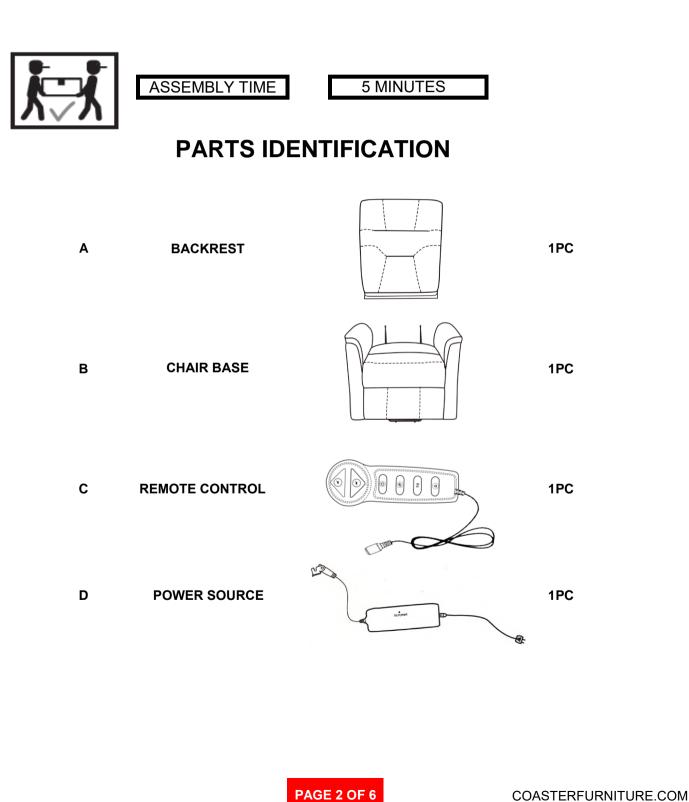

#### **ASSEMBLY TIPS:**

- 1. Remove hardware from box and sort by size.
- 2. Please check to see that all hardware and parts are present prior to start of assembly.
- 3. Please follow attached instructions in the same sequence as numbered to assure fast & easy assembly.