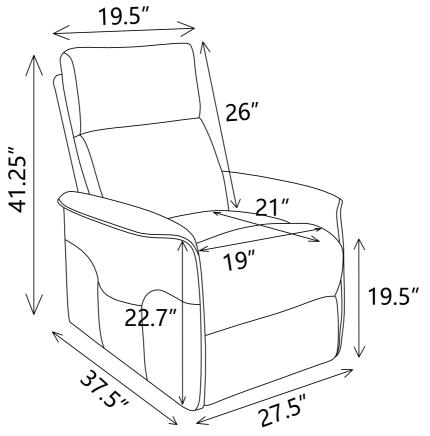

# ITEM:609406P

Note : Dimension tolerance ±5%

Please follow these steps to install the 9V alkaline batteries:9V Alkaline Battery (Model# 6LR61)

**Step 1**.Unplug the external transformer power cord from the electrical outlet. And open the marked battery door on the external transformer.