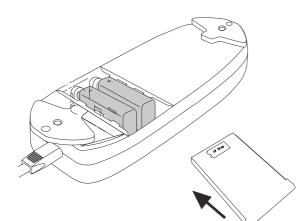

# ITEM:609406P

Note : Dimension tolerance ±5%

Please follow these steps to install the 9V alkaline batteries:9V Alkaline Battery (Model# 6LR61)

**Step 1**.Unplug the external transformer power cord from the electrical outlet. And open the marked battery door on the external transformer.

**Step 2**. Install two 9V batteries alkaline (Model# 6LR61) in the external transformer (fig. 1.1). (batteries are not include)

Step 3. Replace the battery door.

COASTERFURNITURE.COM