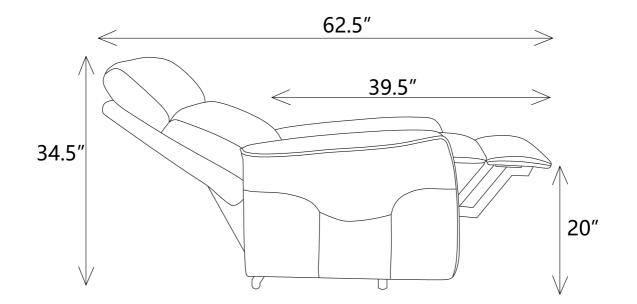

# ITEM:609406P

Note : Dimension tolerance ±5%

Please follow these steps to install the 9V alkaline batteries:9V Alkaline Battery (Model# 6LR61)

**Step 1**.Unplug the external transformer power cord from the electrical outlet. And open the marked battery door on the external transformer.