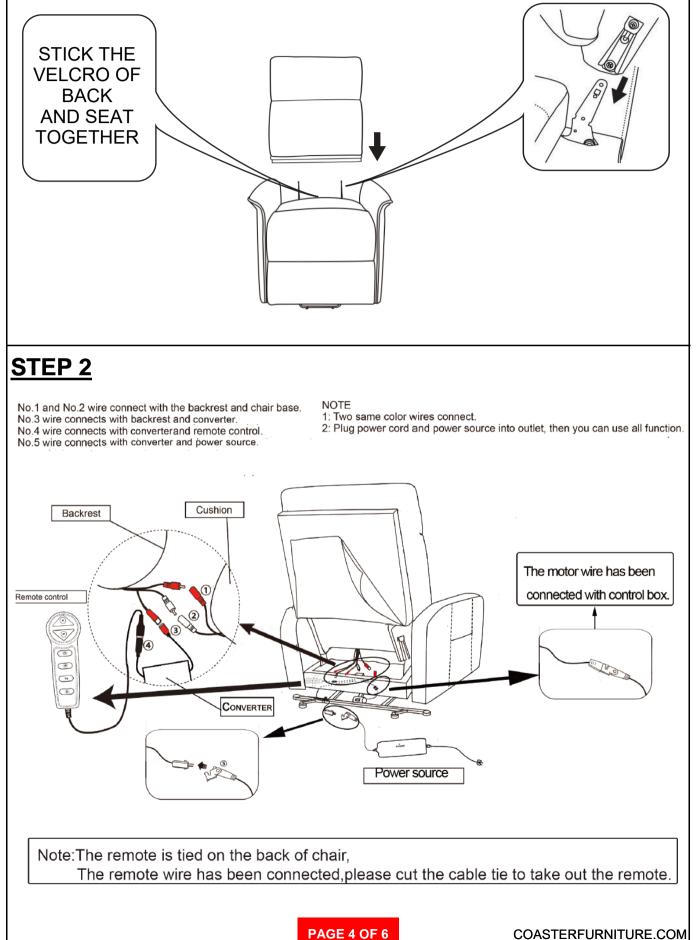

for every stage of life

# 609406P POWER LIFT MASSAGE CHAIR

 REVISION
 0
 :05/22/2020

 REVISION
 1
 :07/17/2020

 REVISION
 2
 :07/08/2022

 REVISION
 3
 :03/23/2023

PAGE 1 OF 6

COASTERFURNITURE.COM

## ITEM:609406P

### **ASSEMBLY INSTRUCTIONS**



#### **ASSEMBLY TIPS:**

- 1. Remove hardware from box and sort by size.
- 2. Please check to see that all hardware and parts are present prior to start of assembly.
- 3. Please follow attached instructions in the same sequence as numbered to assure fast & easy assembly.



#### WARNING!

1. Don't attempt to repair or modify parts that are broken or defective. Please contact the store immediately.

2. This product is for home use only and not intended for commercial establishments.





## ITEM:609406P

### ASSEMBLY INSTRUCTIONS STEP 1





# ITEM:609406P COASTER FINE FURNITURE **ASSEMBLY INSTRUCTIONS STEP 3** $\widehat{\phantom{a}}$ $\odot$ $\textcircled{\textcircled{}}$ 11 ( $\overline{\phantom{a}}$ 0 11 ( $\odot$ 0 PAGE 5 OF 6 COASTERFURNITURE.COM

# ITEM:609406P







Note : Dimension tolerance ±5%



Please follow these steps to install the 9V alkaline batteries:9V Alkaline Battery (Model# 6LR61)



**Step 1**.Unplug the external transformer power cord from the electrical outlet. And open the marked battery door on the external transformer.

**Step 2**. Install two 9V batteries alkaline (Model# 6LR61) in the external transformer (fig. 1.1). (batteries are not include)





Step 3. Replace the battery door.

COASTERFURNITURE.COM