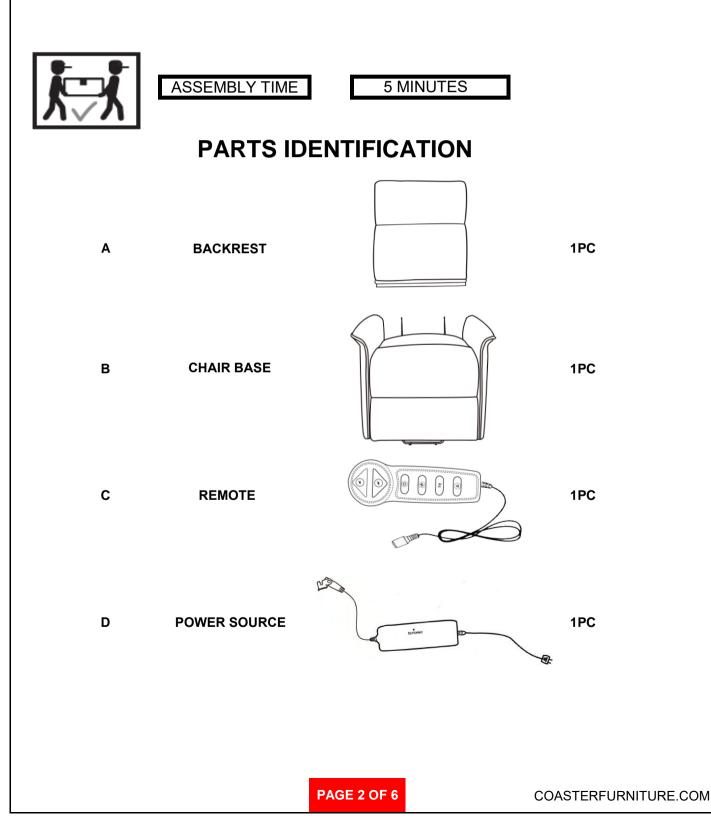

BLY INSTRUCTIONS COASTER FINE FURNITURE



Fine Furniture for every stage of life

# 609406P POWER LIFT MASSAGE CHAIR

 REVISION
 0
 :05/22/2020

 REVISION
 1
 :07/17/2020

 REVISION
 2
 :07/08/2022

 REVISION
 3
 :03/23/2023

PAGE 1 OF 6

COASTERFURNITURE.COM

## ITEM:609406P

### **ASSEMBLY INSTRUCTIONS**



#### **ASSEMBLY TIPS:**

- 1. Remove hardware from box and sort by size.
- 2. Please check to see that all hardware and parts are present prior to start of assembly.
- 3. Please follow attached instructions in the same sequence as numbered to assure fast & easy assembly.



#### WARNING!

1. Don't attempt to repair or modify parts that are broken or defective. Please contact the store immediately.

2. This product is for home use only and not intended for commercial establishments.





## ITEM:609406P

### ASSEMBLY INSTRUCTIONS STEP 1





# ITEM:609406P COASTER FINE FURNITURE **ASSEMBLY INSTRUCTIONS STEP 3** $\widehat{\phantom{a}}$ $\odot$ $\textcircled{\textcircled{}}$ 11 ( $\overline{\phantom{a}}$ 0 11 ( $\odot$ 0 PAGE 5 OF 6 COASTERFURNITURE.COM

# ITEM:609406P







Note : Dimension tolerance ±5%



Please follow these steps to install the 9V alkaline batteries:9V Alkaline Battery (Model# 6LR61)



**Step 1**.Unplug the external transformer power cord from the electrical outlet. And open the marked battery door on the external transformer.

**Step 2**. Install two 9V batteries alkaline (Model# 6LR61) in the external transformer (fig. 1.1). (batteries are not include)





Step 3. Replace the battery door.

COASTERFURNITURE.COM