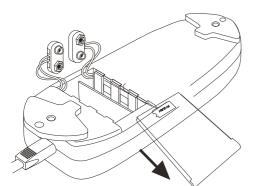

# ITEM:609406P

Note : Dimension tolerance ±5%

Please follow these steps to install the 9V alkaline batteries:9V Alkaline Battery (Model# 6LR61)

**Step 1**.Unplug the external transformer power cord from the electrical outlet. And open the marked battery door on the external transformer.

**Step 2**. Install two 9V batteries alkaline (Model# 6LR61) in the external transformer (fig. 1.1). (batteries are not include)

Step 3. Replace the battery door.

COASTERFURNITURE.COM