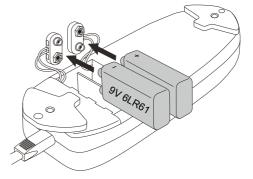

**Step 2**. Install two 9V batteries alkaline (Model# 6LR61) in the external transformer (fig. 1.1). (batteries are not include)

Step 3. Replace the battery door.

COASTERFURNITURE.COM