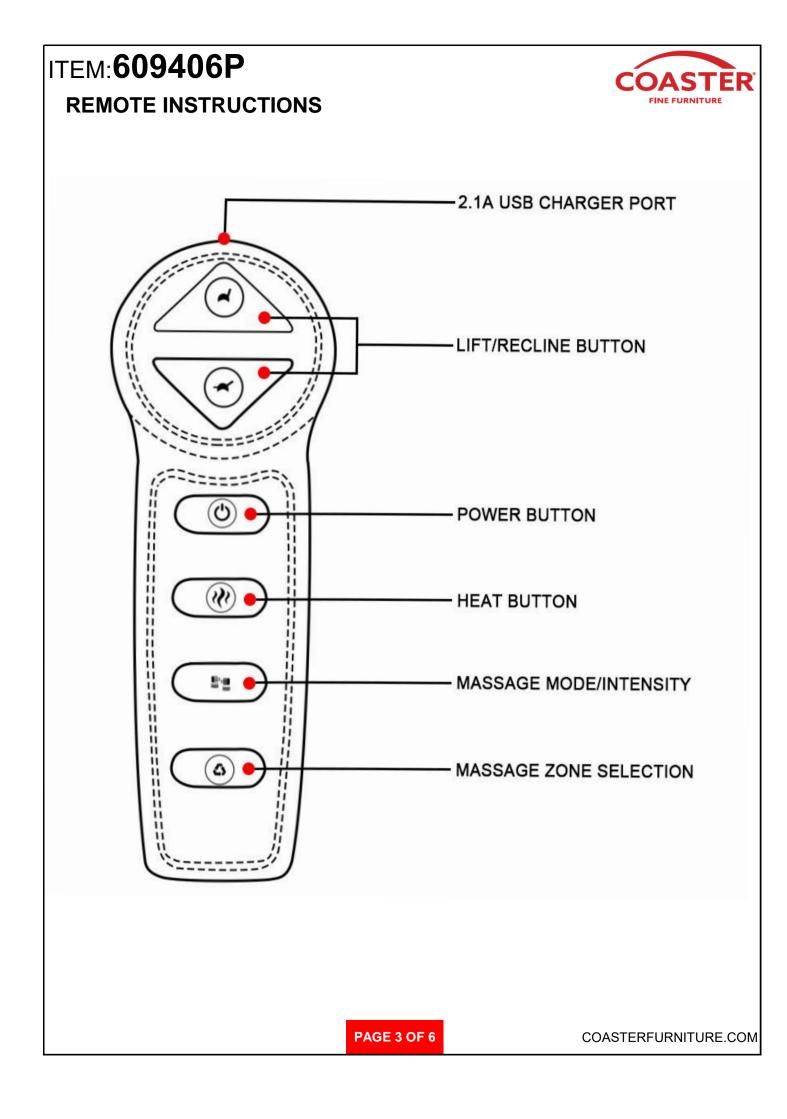

Y INSTRUCTIONS COASTER FINE FURNITURE



Fine Furniture for every stage of life

# 609406P POWER LIFT MASSAGE CHAIR

 REVISION
 0
 :05/22/2020

 REVISION
 1
 :07/17/2020

 REVISION
 2
 :07/08/2022

 REVISION
 3
 :03/23/2023

PAGE 1 OF 6

COASTERFURNITURE.COM

## ITEM:609406P

### **ASSEMBLY INSTRUCTIONS**



#### **ASSEMBLY TIPS:**

- 1. Remove hardware from box and sort by size.
- 2. Please check to see that all hardware and parts are present prior to start of assembly.
- 3. Please follow attached instructions in the same sequence as numbered to assure fast & easy assembly.



#### WARNING!

1. Don't attempt to repair or modify parts that are broken or defective. Please contact the store immediately.

2. This product is for home use only and not intended for commercial establishments.





## ITEM:609406P

### ASSEMBLY INSTRUCTIONS STEP 1





# ITEM:609406P COASTER FINE FURNITURE **ASSEMBLY INSTRUCTIONS STEP 3** $\widehat{\phantom{a}}$ $\odot$ $\textcircled{\textcircled{}}$ 11 ( $\overline{\phantom{a}}$ 0 11 ( $\odot$ 0 PAGE 5 OF 6 COASTERFURNITURE.COM

# ITEM:609406P







Note : Dimension tolerance ±5%



Please follow these steps to install the 9V alkaline batteries:9V Alkaline Battery (Model# 6LR61)



**Step 1**.Unplug the external transformer power cord from the electrical outlet. And open the marked battery door on the external transformer.

**Step 2**. Install two 9V batteries alkaline (Model# 6LR61) in the external transformer (fig. 1.1). (batteries are not include)





Step 3. Replace the battery door.

COASTERFURNITURE.COM