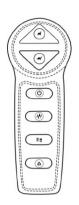

#### **ASSEMBLY INSTRUCTIONS STEP 3**

(  $\odot$ 

٢ 

PAGE 5 OF 6

COASTERFURNITURE.COM

Please follow these steps to install the 9V alkaline batteries:9V Alkaline Battery (Model# 6LR61)

**Step 1**.Unplug the external transformer power cord from the electrical outlet. And open the marked battery door on the external transformer.

**Step 2**. Install two 9V batteries alkaline (Model# 6LR61) in the external transformer (fig. 1.1). (batteries are not include)

Step 3. Replace the battery door.

COASTERFURNITURE.COM