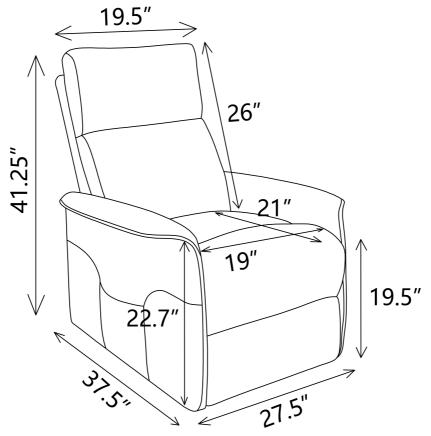

:05/22/2020

 REVISION
 1
 :07/17/2020

 REVISION
 2
 :07/08/2022

 REVISION
 3
 :03/23/2023

PAGE 1 OF 6

COASTERFURNITURE.COM

#### **ASSEMBLY INSTRUCTIONS**



#### **ASSEMBLY TIPS:**

- 1. Remove hardware from box and sort by size.
- 2. Please check to see that all hardware and parts are present prior to start of assembly.
- 3. Please follow attached instructions in the same sequence as numbered to assure fast & easy assembly.



#### WARNING!

1. Don't attempt to repair or modify parts that are broken or defective. Please contact the store immediately.

2. This product is for home use only and not intended for commercial establishments.





# ASSEMBLY INSTRUCTIONS STEP 1







#### **ASSEMBLY INSTRUCTIONS STEP 3**







(  $\odot$ 

٢ 







PAGE 5 OF 6



COASTERFURNITURE.COM











Please follow these steps to install the 9V alkaline batteries:9V Alkaline Battery (Model# 6LR61)



**Step 1**.Unplug the external transformer power cord from the electrical outlet. And open the marked battery door on the external transformer.

**Step 2**. Install two 9V batteries alkaline (Model# 6LR61) in the external transformer (fig. 1.1). (batteries are not include)





Step 3. Replace the battery door.

COASTERFURNITURE.COM