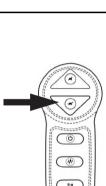

#### **ASSEMBLY INSTRUCTIONS STEP 3**

(  $\odot$ 

٢ 

PAGE 5 OF 6

COASTERFURNITURE.COM

Please follow these steps to install the 9V alkaline batteries:9V Alkaline Battery (Model# 6LR61)

**Step 1**.Unplug the external transformer power cord from the electrical outlet. And open the marked battery door on the external transformer.

**Step 2**. Install two 9V batteries alkaline (Model# 6LR61) in the external transformer (fig. 1.1). (batteries are not include)

Step 3. Replace the battery door.

COASTERFURNITURE.COM