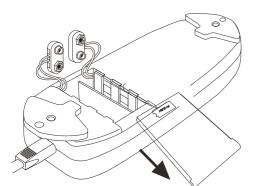

#### **ASSEMBLY INSTRUCTIONS STEP 3**

(  $\odot$ 

٢ 

PAGE 5 OF 6

COASTERFURNITURE.COM

Please follow these steps to install the 9V alkaline batteries:9V Alkaline Battery (Model# 6LR61)

**Step 1**.Unplug the external transformer power cord from the electrical outlet. And open the marked battery door on the external transformer.