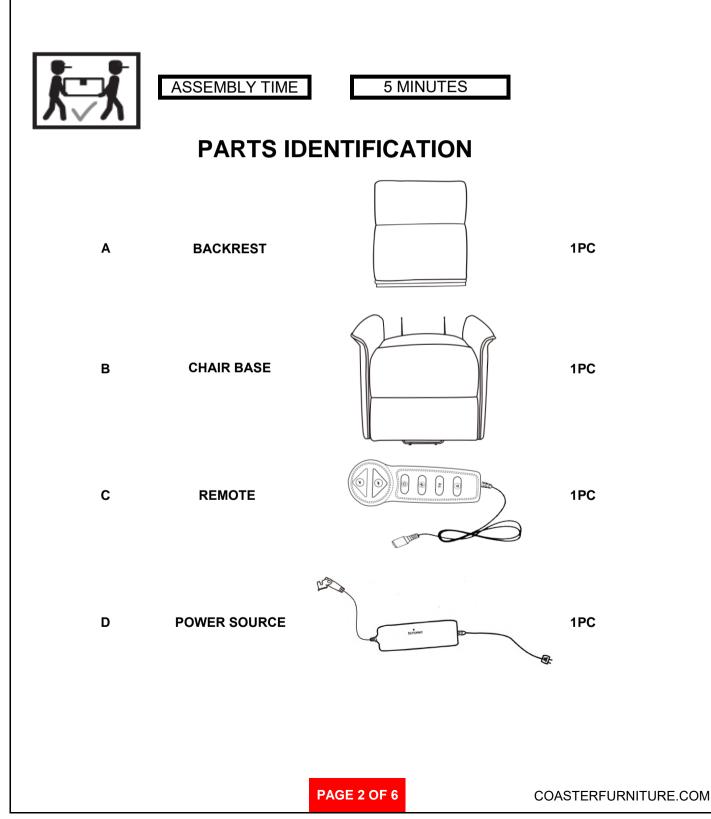

#### **ASSEMBLY TIPS:**

- 1. Remove hardware from box and sort by size.
- 2. Please check to see that all hardware and parts are present prior to start of assembly.
- 3. Please follow attached instructions in the same sequence as numbered to assure fast & easy assembly.