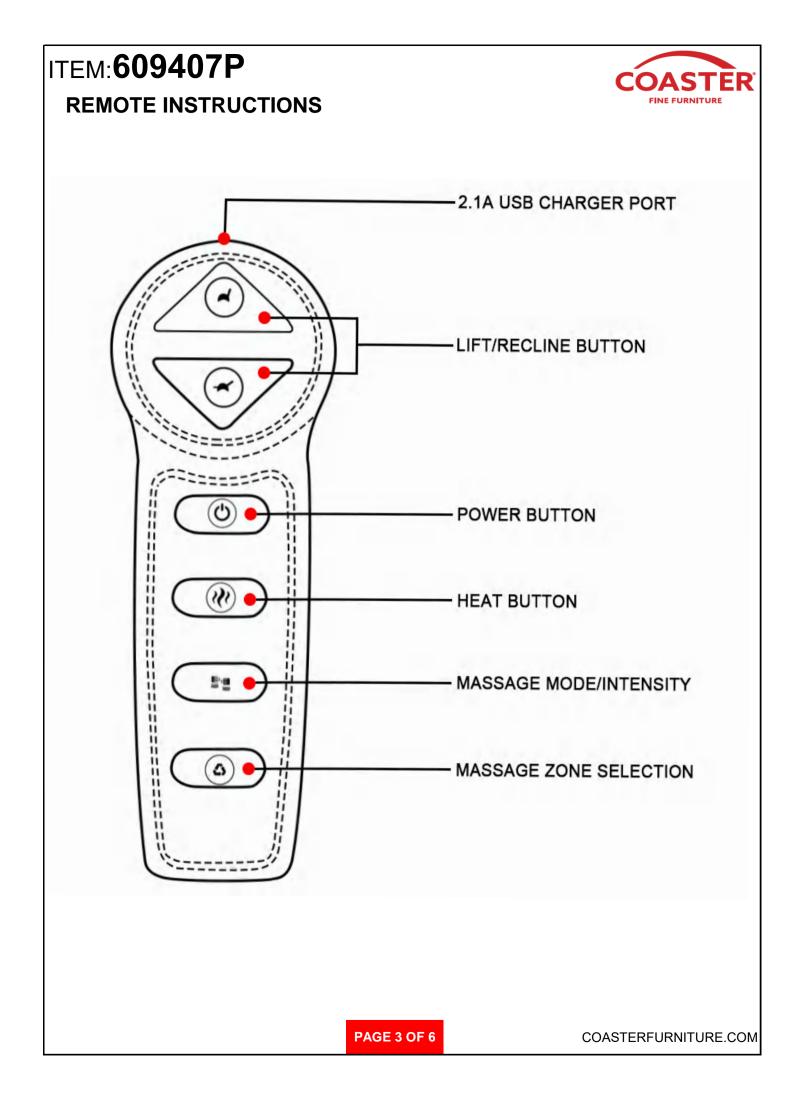

### ASSEMBLY INSTRUCTIONS COASTER FINE FURNITURE



Fine Furniture for every stage of life



 REVISION
 0
 :05/22/2020

 REVISION
 1
 :07/17/2020

 REVISION
 2
 :07/08/2022

 REVISION
 3
 :03/23/2023

PAGE 1 OF 6

COASTERFURNITURE.COM

#### **ASSEMBLY INSTRUCTIONS**



#### **ASSEMBLY TIPS:**

- 1. Remove hardware from box and sort by size.
- 2. Please check to see that all hardware and parts are present prior to start of assembly.
- 3. Please follow attached instructions in the same sequence as numbered to assure fast & easy assembly.



#### WARNING!

1. Don't attempt to repair or modify parts that are broken or defective. Please contact the store immediately.

2. This product is for home use only and not intended for commercial establishments.





# ASSEMBLY INSTRUCTIONS STEP 1







#### **ASSEMBLY INSTRUCTIONS STEP 3**







(  $\odot$ 

٢ 







PAGE 5 OF 6



COASTERFURNITURE.COM











Please follow these steps to install the 9V alkaline batteries:9V Alkaline Battery (Model# 6LR61)



**Step 1**.Unplug the external transformer power cord from the electrical outlet. And open the marked battery door on the external transformer.

**Step 2**. Install two 9V batteries alkaline (Model# 6LR61) in the external transformer (fig. 1.1). (batteries are not include)





Step 3. Replace the battery door.

COASTERFURNITURE.COM