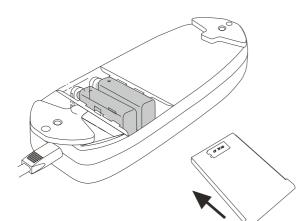

**Step 2**. Install two 9V batteries alkaline (Model# 6LR61) in the external transformer (fig. 1.1). (batteries are not include)

Step 3. Replace the battery door.

COASTERFURNITURE.COM