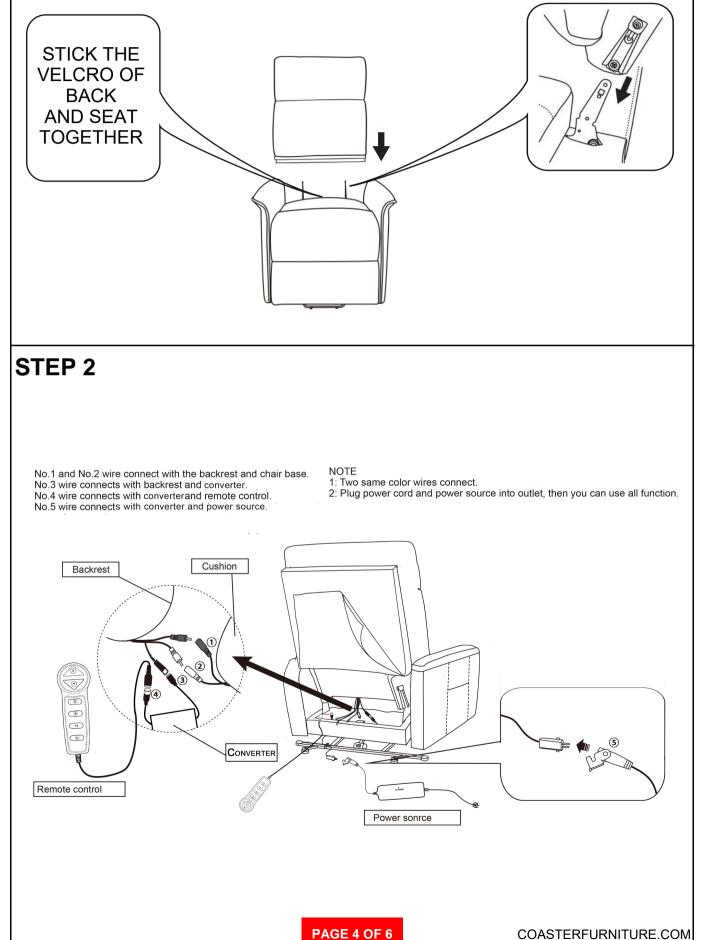

### ASSEMBLY INSTRUCTIONS COASTER FINE FURNITURE



Fine Furniture for every stage of life



 REVISION
 0
 :05/22/2020

 REVISION
 1
 :07/17/2020

 REVISION
 2
 :07/08/2022

 REVISION
 3
 :03/23/2023

PAGE 1 OF 6

COASTERFURNITURE.COM

#### **ASSEMBLY INSTRUCTIONS**



#### **ASSEMBLY TIPS:**

- 1. Remove hardware from box and sort by size.
- 2. Please check to see that all hardware and parts are present prior to start of assembly.
- 3. Please follow attached instructions in the same sequence as numbered to assure fast & easy assembly.



#### WARNING!

1. Don't attempt to repair or modify parts that are broken or defective. Please contact the store immediately.

2. This product is for home use only and not intended for commercial establishments.





# ASSEMBLY INSTRUCTIONS STEP 1







#### **ASSEMBLY INSTRUCTIONS STEP 3**







(  $\odot$ 

٢ 







PAGE 5 OF 6



COASTERFURNITURE.COM











Please follow these steps to install the 9V alkaline batteries:9V Alkaline Battery (Model# 6LR61)



**Step 1**.Unplug the external transformer power cord from the electrical outlet. And open the marked battery door on the external transformer.

**Step 2**. Install two 9V batteries alkaline (Model# 6LR61) in the external transformer (fig. 1.1). (batteries are not include)





Step 3. Replace the battery door.

COASTERFURNITURE.COM