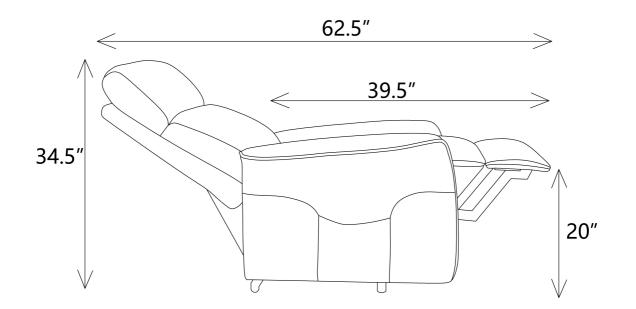

5/22/2020

 REVISION
 1
 :07/17/2020

 REVISION
 2
 :07/08/2022

 REVISION
 3
 :03/23/2023

PAGE 1 OF 6

COASTERFURNITURE.COM

#### **ASSEMBLY INSTRUCTIONS**



#### **ASSEMBLY TIPS:**

- 1. Remove hardware from box and sort by size.
- 2. Please check to see that all hardware and parts are present prior to start of assembly.
- 3. Please follow attached instructions in the same sequence as numbered to assure fast & easy assembly.



#### WARNING!

1. Don't attempt to repair or modify parts that are broken or defective. Please contact the store immediately.

2. This product is for home use only and not intended for commercial establishments.





# ASSEMBLY INSTRUCTIONS STEP 1







#### **ASSEMBLY INSTRUCTIONS STEP 3**







(  $\odot$ 

٢ 







PAGE 5 OF 6



COASTERFURNITURE.COM











Please follow these steps to install the 9V alkaline batteries:9V Alkaline Battery (Model# 6LR61)



**Step 1**.Unplug the external transformer power cord from the electrical outlet. And open the marked battery door on the external transformer.

**Step 2**. Install two 9V batteries alkaline (Model# 6LR61) in the external transformer (fig. 1.1). (batteries are not include)





Step 3. Replace the battery door.

COASTERFURNITURE.COM