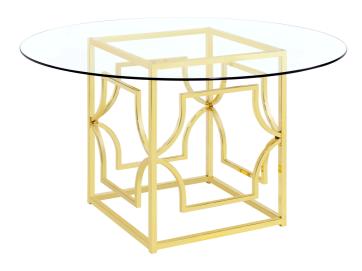

## STEP 4 \*GLASS (PART#A) SOLD SEPARATELY.\* COMPLETE

PAGE 4 OF 5

COASTERFURNITURE.COM

Product Size: 610 X 610 X 756 H (MM)

Product Size : 24" X 24" X 29 $\frac{3}{4}$ "

Note: Dimension tolerance ±5%