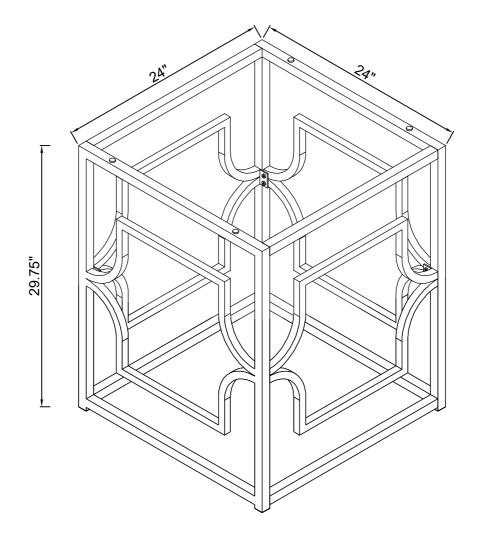

## STEP 4 \*GLASS (PART#A) SOLD SEPARATELY.\* COMPLETE

PAGE 4 OF 5

COASTERFURNITURE.COM

Product Size: 610 X 610 X 756 H (MM)

Product Size : 24" X 24" X 29 $\frac{3}{4}$ "

Note: Dimension tolerance ±5%