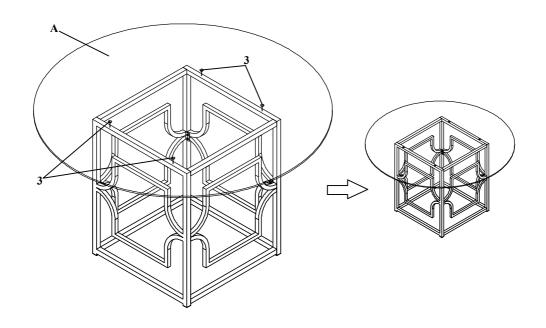

STEP 1

Do not tighten until each step is completed or instructed.

### STEP 2

STEP 3