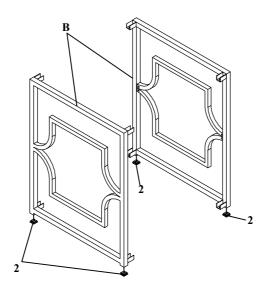

| AME      |       |   |                           | ∌ | 2PCS       |
| HARDWARE IDENTIFICATION         |                          |          |       |   |                           |   |            |
| 1                               | BOLT<br>(1/4" x 12mm GD) | <b>9</b> | 24PCS | 3 | SUCTION CUP<br>(20 x 5mm) |   | 4PCS       |
| 2                               | CAP<br>(25 x 25mm BLK)   |          | 4PCS  | 4 | ALLEN WRENCH<br>(4mm)     |   | 1PC        |
|                                 |                          |          |       |   |                           |   |            |
| PAGE 2 OF 5 COASTERFURNITURE.CC |                          |          |       |   |                           |   | NITURE.COM |



STEP 1

Do not tighten until each step is completed or instructed.



### STEP 2





STEP 3



## STEP 4 \*GLASS (PART#A) SOLD SEPARATELY.\* COMPLETE



PAGE 4 OF 5

COASTERFURNITURE.COM



Product Size: 610 X 610 X 756 H (MM)

Product Size : 24" X 24" X 29 $\frac{3}{4}$ "



Note: Dimension tolerance ±5%