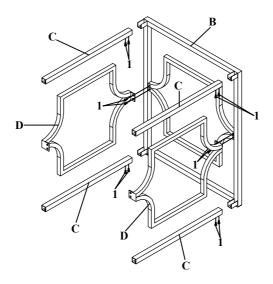

|       |   |                           | ∌ | 2PCS       |
| HARDWARE IDENTIFICATION         |                          |          |       |   |                           |   |            |
| 1                               | BOLT<br>(1/4" x 12mm GD) | <b>9</b> | 24PCS | 3 | SUCTION CUP<br>(20 x 5mm) |   | 4PCS       |
| 2                               | CAP<br>(25 x 25mm BLK)   |          | 4PCS  | 4 | ALLEN WRENCH<br>(4mm)     |   | 1PC        |
|                                 |                          |          |       |   |                           |   |            |
| PAGE 2 OF 5 COASTERFURNITURE.CC |                          |          |       |   |                           |   | NITURE.COM |



STEP 1

Do not tighten until each step is completed or instructed.



### STEP 2





STEP 3



## STEP 4 \*GLASS (PART#A) SOLD SEPARATELY.\* COMPLETE



PAGE 4 OF 5

COASTERFURNITURE.COM



Product Size: 610 X 610 X 756 H (MM)

Product Size : 24" X 24" X 29 $\frac{3}{4}$ "



Note: Dimension tolerance ±5%