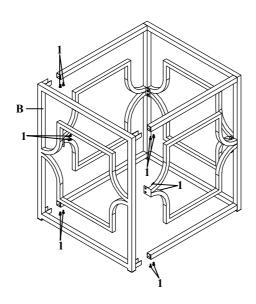

|                           | ∌ | 2PCS       |
| HARDWARE IDENTIFICATION         |                          |          |       |   |                           |   |            |
| 1                               | BOLT<br>(1/4" x 12mm GD) | <b>9</b> | 24PCS | 3 | SUCTION CUP<br>(20 x 5mm) |   | 4PCS       |
| 2                               | CAP<br>(25 x 25mm BLK)   |          | 4PCS  | 4 | ALLEN WRENCH<br>(4mm)     |   | 1PC        |
|                                 |                          |          |       |   |                           |   |            |
| PAGE 2 OF 5 COASTERFURNITURE.CC |                          |          |       |   |                           |   | NITURE.COM |



STEP 1

Do not tighten until each step is completed or instructed.



### STEP 2





STEP 3



## STEP 4 \*GLASS (PART#A) SOLD SEPARATELY.\* COMPLETE



PAGE 4 OF 5

COASTERFURNITURE.COM



Product Size: 610 X 610 X 756 H (MM)

Product Size : 24" X 24" X 29 $\frac{3}{4}$ "



Note: Dimension tolerance ±5%