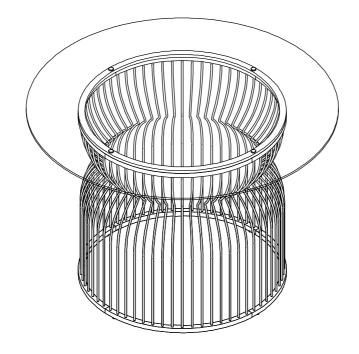

### STEP 7 \*GLASS SOLD SEPARATELY.\* COMPLETE

PAGE 6 OF 7

Product Size: 749 DIA X 749 H (MM)

**Product Size: 29.5" DIA X 29.5"** 

Note: Dimension tolerance ±5%