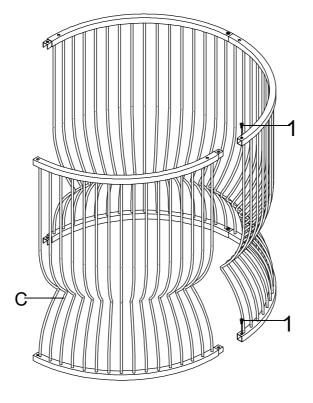

| 1PC          |
| С                         | BASE FRAME                   |                    | 4PCS         |
| HARDWARE IDENTIFICATION * |                              |                    |              |
| 1                         | BOLT<br>(1/4" x 12mm BLK)    | <b>9</b>           | 12PCS        |
| 2                         | SUCTION CUP                  |                    | 4PCS         |
| 3                         | LEVELER<br>(1/4" x 12mm BLK) |                    | 4PCS         |
| 4                         | ALLEN KEY<br>(4mm)           |                    | 1PC          |
|                           | PAG                          | GE 2 OF 7 COASTERF | URNITURE.COM |



STEP 1

Do not tighten until each step is completed or instructed.



### STEP 2



PAGE 3 OF 7









### STEP 5



PAGE 5 OF 7



STEP 6 \*GLASS SOLD SEPARATELY.\*



### STEP 7 \*GLASS SOLD SEPARATELY.\* COMPLETE



PAGE 6 OF 7



Product Size: 749 DIA X 749 H (MM)

**Product Size: 29.5" DIA X 29.5"** 



Note: Dimension tolerance ±5%