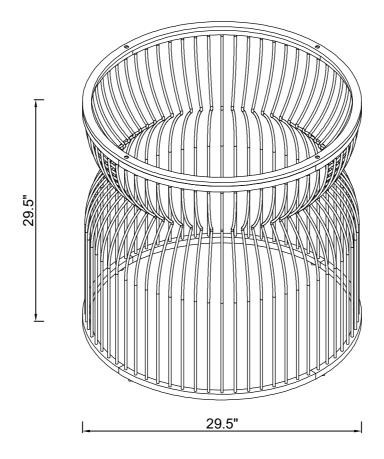

### STEP 7 \*GLASS SOLD SEPARATELY.\* COMPLETE

PAGE 6 OF 7

Product Size: 749 DIA X 749 H (MM)

**Product Size: 29.5" DIA X 29.5"** 

Note: Dimension tolerance ±5%