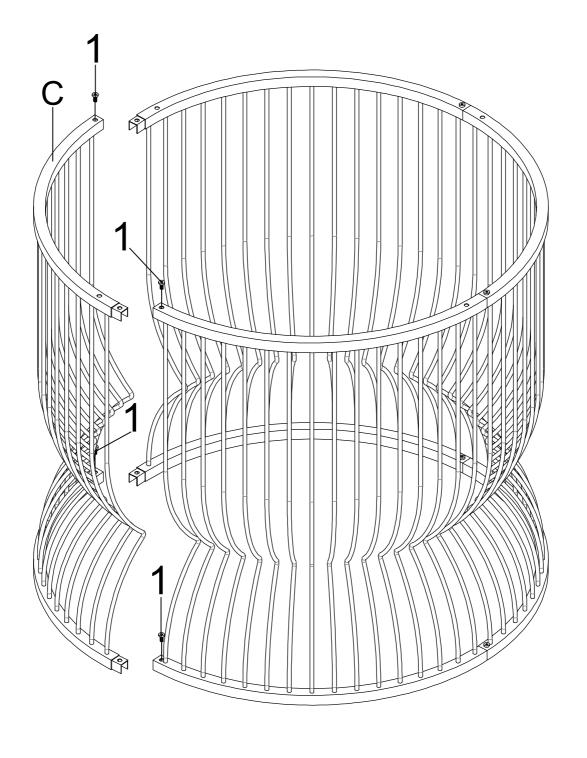

| 1PC          |
| С                         | BASE FRAME                   |                    | 4PCS         |
| HARDWARE IDENTIFICATION * |                              |                    |              |
| 1                         | BOLT<br>(1/4" x 12mm BLK)    | <b>9</b>           | 12PCS        |
| 2                         | SUCTION CUP                  |                    | 4PCS         |
| 3                         | LEVELER<br>(1/4" x 12mm BLK) |                    | 4PCS         |
| 4                         | ALLEN KEY<br>(4mm)           |                    | 1PC          |
|                           | PAG                          | GE 2 OF 7 COASTERF | URNITURE.COM |



STEP 1

Do not tighten until each step is completed or instructed.



### STEP 2



PAGE 3 OF 7









### STEP 5



PAGE 5 OF 7



STEP 6 \*GLASS SOLD SEPARATELY.\*



### STEP 7 \*GLASS SOLD SEPARATELY.\* COMPLETE



PAGE 6 OF 7



Product Size: 749 DIA X 749 H (MM)

**Product Size: 29.5" DIA X 29.5"** 



Note: Dimension tolerance ±5%