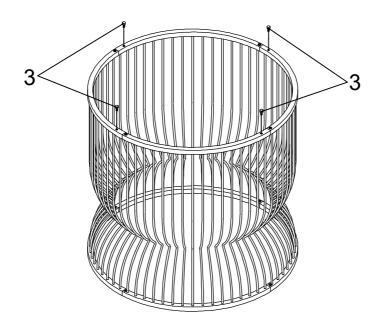

STEP 1

Do not tighten until each step is completed or instructed.

### STEP 2

PAGE 3 OF 7