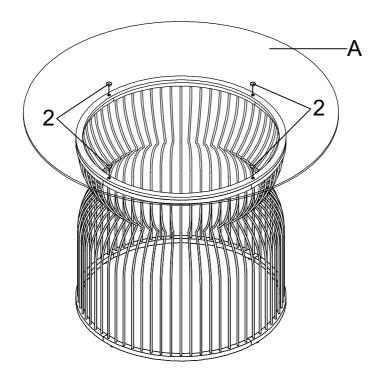

#### PARTS IDENTIFICATION

| Α                         | GLASS                        |                    | 1PC          |
|---------------------------|------------------------------|--------------------|--------------|
|                           | *GLASS SOLD SEPARATELY.*     |                    |              |
| В                         | TOP FRAME                    |                    | 1PC          |
| С                         | BASE FRAME                   |                    | 4PCS         |
| HARDWARE IDENTIFICATION * |                              |                    |              |
| 1                         | BOLT<br>(1/4" x 12mm BLK)    | <b>9</b>           | 12PCS        |
| 2                         | SUCTION CUP                  |                    | 4PCS         |
| 3                         | LEVELER<br>(1/4" x 12mm BLK) |                    | 4PCS         |
| 4                         | ALLEN KEY<br>(4mm)           |                    | 1PC          |
|                           | PAG                          | GE 2 OF 7 COASTERF | URNITURE.COM |

### STEP 5

PAGE 5 OF 7

STEP 6 \*GLASS SOLD SEPARATELY.\*