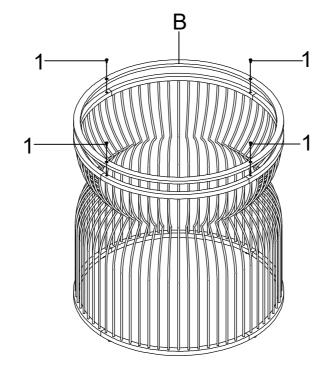

#### PARTS IDENTIFICATION

| Α                         | GLASS                        |                    | 1PC          |
|---------------------------|------------------------------|--------------------|--------------|
|                           | *GLASS SOLD SEPARATELY.*     |                    |              |
| В                         | TOP FRAME                    |                    | 1PC          |
| С                         | BASE FRAME                   |                    | 4PCS         |
| HARDWARE IDENTIFICATION * |                              |                    |              |
| 1                         | BOLT<br>(1/4" x 12mm BLK)    | <b>9</b>           | 12PCS        |
| 2                         | SUCTION CUP                  |                    | 4PCS         |
| 3                         | LEVELER<br>(1/4" x 12mm BLK) |                    | 4PCS         |
| 4                         | ALLEN KEY<br>(4mm)           |                    | 1PC          |
|                           | PAG                          | GE 2 OF 7 COASTERF | URNITURE.COM |

STEP 1

Do not tighten until each step is completed or instructed.