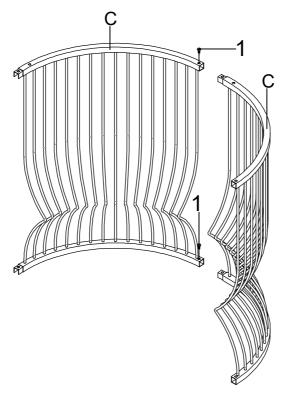

|                    | 1PC          |
| С                         | BASE FRAME                   |                    | 4PCS         |
| HARDWARE IDENTIFICATION * |                              |                    |              |
| 1                         | BOLT<br>(1/4" x 12mm BLK)    | <b>9</b>           | 12PCS        |
| 2                         | SUCTION CUP                  |                    | 4PCS         |
| 3                         | LEVELER<br>(1/4" x 12mm BLK) |                    | 4PCS         |
| 4                         | ALLEN KEY<br>(4mm)           |                    | 1PC          |
|                           | PAG                          | GE 2 OF 7 COASTERF | URNITURE.COM |



STEP 1

Do not tighten until each step is completed or instructed.



### STEP 2



PAGE 3 OF 7









### STEP 5



PAGE 5 OF 7



STEP 6 \*GLASS SOLD SEPARATELY.\*



### STEP 7 \*GLASS SOLD SEPARATELY.\* COMPLETE



PAGE 6 OF 7



Product Size: 749 DIA X 749 H (MM)

**Product Size: 29.5" DIA X 29.5"** 



Note: Dimension tolerance ±5%