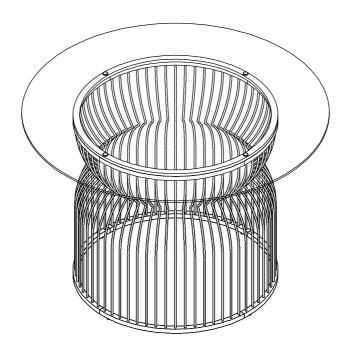

### STEP 7 \*GLASS SOLD SEPARATELY.\* COMPLETE

PAGE 6 OF 7

Product Size: 749 DIA X 749 H (MM)

**Product Size: 29.5" DIA X 29.5"** 

Note: Dimension tolerance ±5%