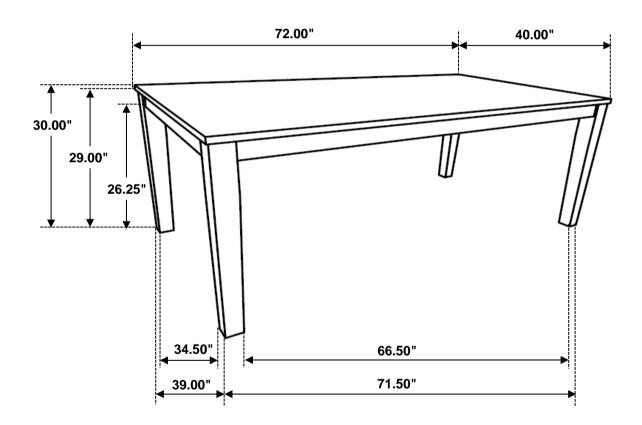

are and parts are present prior to start of assembly.
- 3. Please follow attached instructions in the same sequence as numbered to assure fast & easy assembly.



#### WARNING

- 1. Don't attempt to repair or modify parts that are broken or defective. Please contact the store immediately.
- 2. This product is for home use only and not intended for commercial establishments.



ASSEMBLY TIME

15 MINUTES

#### **PARTS IDENTIFICATION**

A TOP 1PC

B LEG 4PCS

#### **HARDWARE IDENTIFICATION**

| 1 | ALLEN WRENCH<br>(M5 - BLK) | 1PC  |
|---|----------------------------|------|
| 2 | BOLT<br>(M8 x 80mm - RBW)  | 8PCS |
| 3 | LOCK WASHER<br>(M8 - RBW)  | 8PCS |
| 4 | FLAT WASHER<br>(M8 - RBW)  | 8PCS |

## ITEM: 122241



# ASSEMBLY INSTRUCTIONS STEP 1



## STEP 2 COMPLETE





# ITEM:122241





Note: Dimension tolerance ±5%

**COASTERFURNITURE.COM**