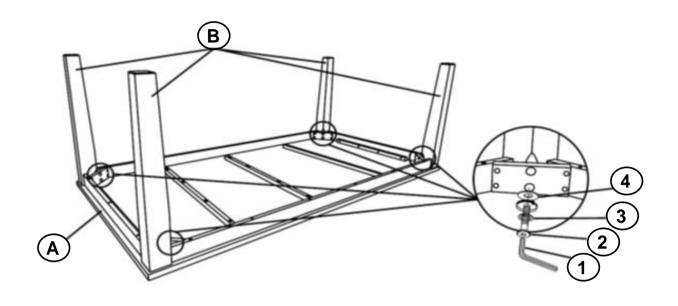

#### **PARTS IDENTIFICATION**

A TOP 1PC

B LEG 4PCS

#### **HARDWARE IDENTIFICATION**

| 1 | ALLEN WRENCH<br>(M5 - BLK) | 1PC  |
|---|----------------------------|------|
| 2 | BOLT<br>(M8 x 80mm - RBW)  | 8PCS |
| 3 | LOCK WASHER<br>(M8 - RBW)  | 8PCS |
| 4 | FLAT WASHER<br>(M8 - RBW)  | 8PCS |

# ASSEMBLY INSTRUCTIONS STEP 1