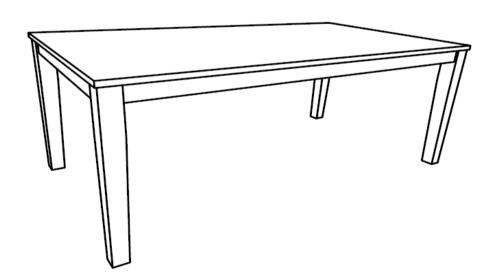

to see that all hardware and parts are present prior to start of assembly.
- 3. Please follow attached instructions in the same sequence as numbered to assure fast & easy assembly.



#### WARNING

- 1. Don't attempt to repair or modify parts that are broken or defective. Please contact the store immediately.
- 2. This product is for home use only and not intended for commercial establishments.



ASSEMBLY TIME

15 MINUTES

#### **PARTS IDENTIFICATION**

A TOP 1PC

B LEG 4PCS

#### **HARDWARE IDENTIFICATION**

| 1 | ALLEN WRENCH<br>(M5 - BLK) | 1PC  |
|---|----------------------------|------|
| 2 | BOLT<br>(M8 x 80mm - RBW)  | 8PCS |
| 3 | LOCK WASHER<br>(M8 - RBW)  | 8PCS |
| 4 | FLAT WASHER<br>(M8 - RBW)  | 8PCS |

## ITEM: 122241



# ASSEMBLY INSTRUCTIONS STEP 1



## STEP 2 COMPLETE





# ITEM:122241





Note: Dimension tolerance ±5%

**COASTERFURNITURE.COM**