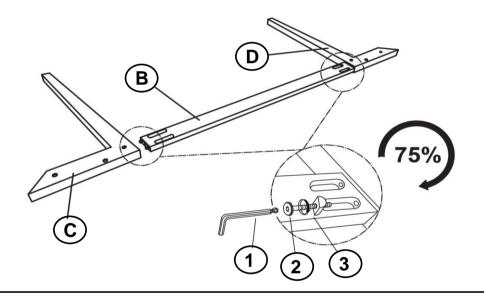

### STEP 2

#### **PARTS IDENTIFICATION**

| A | ТОР       | 1PC  |
|---|-----------|------|
| В | APRON     | 2PCS |
| С | LEFT LEG  | 2PCS |
| D | RIGHT LEG | 2PCS |

#### **HARDWARE IDENTIFICATION**

| 1 | SMALL ALLEN WRENCH<br>(M4 - BLK)     | <b>*************************************</b> | 1PC   |
|---|--------------------------------------|----------------------------------------------|-------|
| 2 | SMALL BOLT<br>(M6 x 50mm - RBW)      |                                              | 8PCS  |
| 3 | HALF ROUND NUT<br>(M6 - BLK)         |                                              | 8PCS  |
| 4 | BIG ALLEN WRENCH<br>(M5 - BLK)       |                                              | 1PC   |
| 5 | BIG BOLT<br>(M8 x 50mm - RBW)        |                                              | 12PCS |
| 6 | LOCK WASHER<br>(M8 - RBW)            |                                              | 12PCS |
| 7 | FLAT WASHER<br>(M8 - RBW)            |                                              | 12PCS |
| 8 | FLAT HEAD SCREW<br>(M4 x 38mm - RBW) |                                              | 16PCS |
| 9 | PLASTIC DOWEL<br>(M8 x 30mm - BLK)   |                                              | 4PCS  |