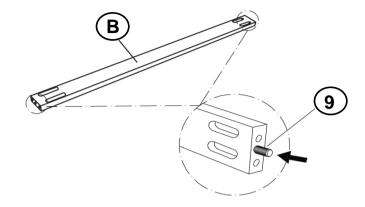

## ASSEMBLY INSTRUCTIONS STEP 1

#### **PARTS IDENTIFICATION**

| A | ТОР       | 1PC  |
|---|-----------|------|
| В | APRON     | 2PCS |
| С | LEFT LEG  | 2PCS |
| D | RIGHT LEG | 2PCS |

#### **HARDWARE IDENTIFICATION**

| 1 | SMALL ALLEN WRENCH<br>(M4 - BLK)     | <b>*************************************</b> | 1PC   |
|---|--------------------------------------|----------------------------------------------|-------|
| 2 | SMALL BOLT<br>(M6 x 50mm - RBW)      |                                              | 8PCS  |
| 3 | HALF ROUND NUT<br>(M6 - BLK)         |                                              | 8PCS  |
| 4 | BIG ALLEN WRENCH<br>(M5 - BLK)       |                                              | 1PC   |
| 5 | BIG BOLT<br>(M8 x 50mm - RBW)        |                                              | 12PCS |
| 6 | LOCK WASHER<br>(M8 - RBW)            |                                              | 12PCS |
| 7 | FLAT WASHER<br>(M8 - RBW)            |                                              | 12PCS |
| 8 | FLAT HEAD SCREW<br>(M4 x 38mm - RBW) |                                              | 16PCS |
| 9 | PLASTIC DOWEL<br>(M8 x 30mm - BLK)   |                                              | 4PCS  |