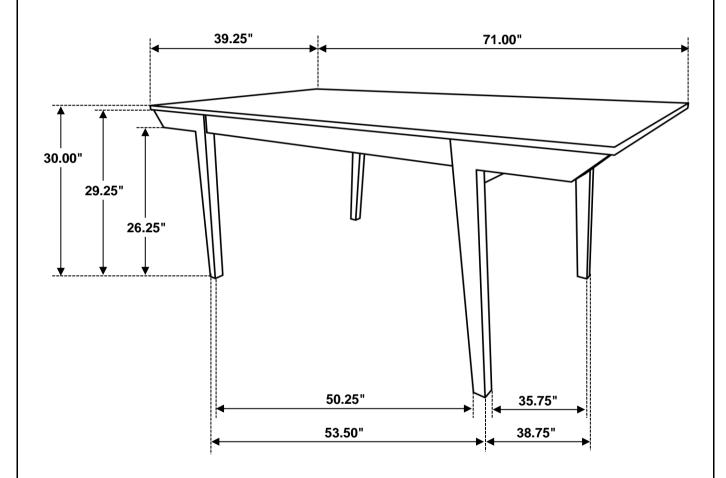

| 12PCS |
| 6 | LOCK WASHER<br>(M8 - RBW)            |                                              | 12PCS |
| 7 | FLAT WASHER<br>(M8 - RBW)            |                                              | 12PCS |
| 8 | FLAT HEAD SCREW<br>(M4 x 38mm - RBW) |                                              | 16PCS |
| 9 | PLASTIC DOWEL<br>(M8 x 30mm - BLK)   |                                              | 4PCS  |

#### NOTE:

Phillips head screw driver is required in the assembly process; however, manufacturer does not provide this item.



## ASSEMBLY INSTRUCTIONS STEP 1



### STEP 2



## STEP 3



PAGE 3 OF 5

COASTERFURNITURE.COM



# ASSEMBLY INSTRUCTIONS STEP 4



### STEP 5



PAGE 4 OF 5

COASTERFURNITURE.COM



# ASSEMBLY INSTRUCTIONS STEP 6



# STEP 7 COMPLETE









Note: Dimension tolerance ±5%

COASTERFURNITURE.COM