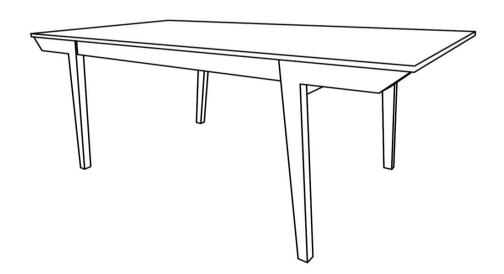

| 12PCS |
| 6 | LOCK WASHER<br>(M8 - RBW)            |                                              | 12PCS |
| 7 | FLAT WASHER<br>(M8 - RBW)            |                                              | 12PCS |
| 8 | FLAT HEAD SCREW<br>(M4 x 38mm - RBW) |                                              | 16PCS |
| 9 | PLASTIC DOWEL<br>(M8 x 30mm - BLK)   |                                              | 4PCS  |

#### NOTE:

Phillips head screw driver is required in the assembly process; however, manufacturer does not provide this item.



## ASSEMBLY INSTRUCTIONS STEP 1



### STEP 2



## STEP 3



PAGE 3 OF 5

COASTERFURNITURE.COM



# ASSEMBLY INSTRUCTIONS STEP 4



### STEP 5



PAGE 4 OF 5

COASTERFURNITURE.COM



# ASSEMBLY INSTRUCTIONS STEP 6



# STEP 7 COMPLETE









Note: Dimension tolerance ±5%

COASTERFURNITURE.COM