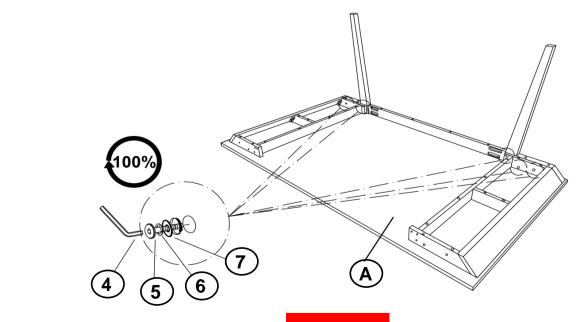

## STEP 3

PAGE 3 OF 5

COASTERFURNITURE.COM

#### **PARTS IDENTIFICATION**

| A | ТОР       | 1PC  |
|---|-----------|------|
| В | APRON     | 2PCS |
| С | LEFT LEG  | 2PCS |
| D | RIGHT LEG | 2PCS |

#### **HARDWARE IDENTIFICATION**

| 1 | SMALL ALLEN WRENCH<br>(M4 - BLK)     | <b>*************************************</b> | 1PC   |
|---|--------------------------------------|----------------------------------------------|-------|
| 2 | SMALL BOLT<br>(M6 x 50mm - RBW)      |                                              | 8PCS  |
| 3 | HALF ROUND NUT<br>(M6 - BLK)         |                                              | 8PCS  |
| 4 | BIG ALLEN WRENCH<br>(M5 - BLK)       |                                              | 1PC   |
| 5 | BIG BOLT<br>(M8 x 50mm - RBW)        |                                              | 12PCS |
| 6 | LOCK WASHER<br>(M8 - RBW)            |                                              | 12PCS |
| 7 | FLAT WASHER<br>(M8 - RBW)            |                                              | 12PCS |
| 8 | FLAT HEAD SCREW<br>(M4 x 38mm - RBW) |                                              | 16PCS |
| 9 | PLASTIC DOWEL<br>(M8 x 30mm - BLK)   |                                              | 4PCS  |