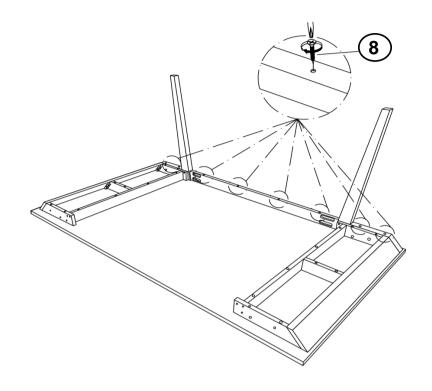

| 1PC   |
| 5 | BIG BOLT<br>(M8 x 50mm - RBW)        |                                              | 12PCS |
| 6 | LOCK WASHER<br>(M8 - RBW)            |                                              | 12PCS |
| 7 | FLAT WASHER<br>(M8 - RBW)            |                                              | 12PCS |
| 8 | FLAT HEAD SCREW<br>(M4 x 38mm - RBW) |                                              | 16PCS |
| 9 | PLASTIC DOWEL<br>(M8 x 30mm - BLK)   |                                              | 4PCS  |

#### NOTE:

Phillips head screw driver is required in the assembly process; however, manufacturer does not provide this item.



## ASSEMBLY INSTRUCTIONS STEP 1



### STEP 2



## STEP 3



PAGE 3 OF 5

COASTERFURNITURE.COM



# ASSEMBLY INSTRUCTIONS STEP 4



### STEP 5



PAGE 4 OF 5

COASTERFURNITURE.COM



# ASSEMBLY INSTRUCTIONS STEP 6



# STEP 7 COMPLETE









Note: Dimension tolerance ±5%

COASTERFURNITURE.COM