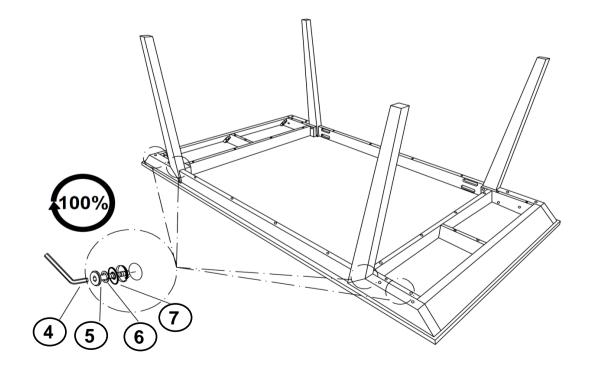

| 1PC   |
| 5 | BIG BOLT<br>(M8 x 50mm - RBW)        |                                              | 12PCS |
| 6 | LOCK WASHER<br>(M8 - RBW)            |                                              | 12PCS |
| 7 | FLAT WASHER<br>(M8 - RBW)            |                                              | 12PCS |
| 8 | FLAT HEAD SCREW<br>(M4 x 38mm - RBW) |                                              | 16PCS |
| 9 | PLASTIC DOWEL<br>(M8 x 30mm - BLK)   |                                              | 4PCS  |

#### NOTE:

Phillips head screw driver is required in the assembly process; however, manufacturer does not provide this item.



## ASSEMBLY INSTRUCTIONS STEP 1



### STEP 2



## STEP 3



PAGE 3 OF 5

COASTERFURNITURE.COM



# ASSEMBLY INSTRUCTIONS STEP 4



### STEP 5



PAGE 4 OF 5

COASTERFURNITURE.COM



# ASSEMBLY INSTRUCTIONS STEP 6



# STEP 7 COMPLETE









Note: Dimension tolerance ±5%

COASTERFURNITURE.COM