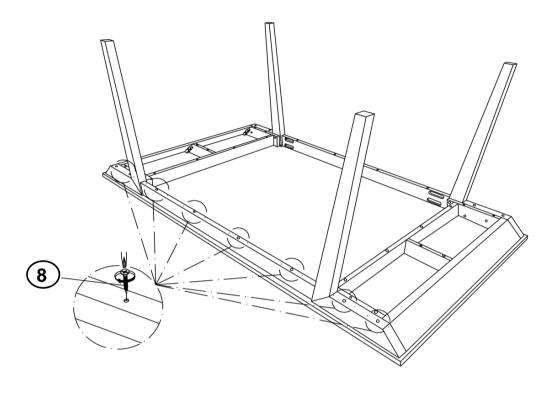

| 12PCS |
| 6 | LOCK WASHER<br>(M8 - RBW)            |                                              | 12PCS |
| 7 | FLAT WASHER<br>(M8 - RBW)            |                                              | 12PCS |
| 8 | FLAT HEAD SCREW<br>(M4 x 38mm - RBW) |                                              | 16PCS |
| 9 | PLASTIC DOWEL<br>(M8 x 30mm - BLK)   |                                              | 4PCS  |

#### NOTE:

Phillips head screw driver is required in the assembly process; however, manufacturer does not provide this item.



## ASSEMBLY INSTRUCTIONS STEP 1



### STEP 2



## STEP 3



PAGE 3 OF 5

COASTERFURNITURE.COM



# ASSEMBLY INSTRUCTIONS STEP 4



### STEP 5



PAGE 4 OF 5

COASTERFURNITURE.COM



# ASSEMBLY INSTRUCTIONS STEP 6



# STEP 7 COMPLETE









Note: Dimension tolerance ±5%

COASTERFURNITURE.COM