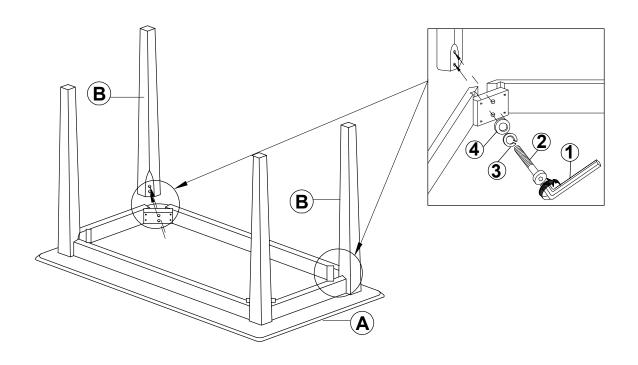

|-------|---------------------------------------|----------------|-------|
| 1     | ALLEN WRENCH<br>(M4 x 110MM - BLK)    |                | 1PC   |
| 2     | LONG BOLT<br>(M6 x 60MM - RBW)        |                | 8PCS  |
| 3     | BIG LOCK WASHER<br>(5/16" - RBW)      |                | 8PCS  |
| 4     | FLAT WASHER<br>(5/16" - RBW)          |                | 8PCS  |
|       |                                       |                |       |
| CHAIR |                                       |                |       |
| 5     | SHORT BOLT<br>(M6 x 50mm - RBW)       |                | 24PCS |
| 6     | SMALL LOCK WASHER<br>(1/4" - BLK)     |                | 24PCS |
| 7     | PAN HEAD SCREW<br>(#8 x 1 1/4" - BLK) | <del>(*)</del> | 12PCS |

### **ASSEMBLY INSTRUCTIONS**



# TABLE STEP 1



## STEP 2



PAGE 4 OF 6

COASTERFURNITURE.COM

### **ASSEMBLY INSTRUCTIONS**

**CHAIR** 

### STEP 3





## STEP 4



## ASSEMBLY INSTRUCTIONS

# COAST

### STEP 5



# STEP 6 COMPLETE





COASTERFURNITURE.COM





**Note: Dimension tolerance ±5%** 





Note: Dimension tolerance ±5%