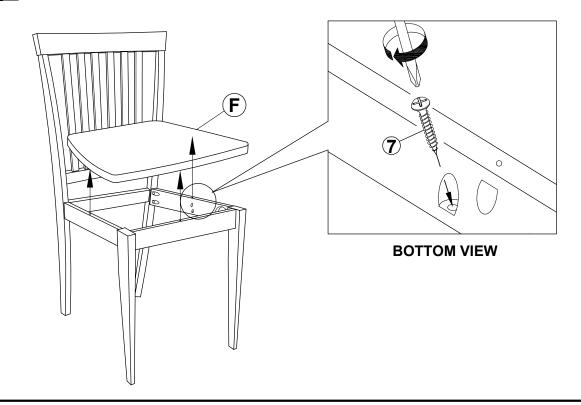

### STEP 5

### HARDWARE IDENTIFICATION

| TABLE |                                       |                |       |
|-------|---------------------------------------|----------------|-------|
| 1     | ALLEN WRENCH<br>(M4 x 110MM - BLK)    |                | 1PC   |
| 2     | LONG BOLT<br>(M6 x 60MM - RBW)        |                | 8PCS  |
| 3     | BIG LOCK WASHER<br>(5/16" - RBW)      |                | 8PCS  |
| 4     | FLAT WASHER<br>(5/16" - RBW)          |                | 8PCS  |
|       |                                       |                |       |
| CHAIR |                                       |                |       |
| 5     | SHORT BOLT<br>(M6 x 50mm - RBW)       |                | 24PCS |
| 6     | SMALL LOCK WASHER<br>(1/4" - BLK)     |                | 24PCS |
| 7     | PAN HEAD SCREW<br>(#8 x 1 1/4" - BLK) | <del>(*)</del> | 12PCS |