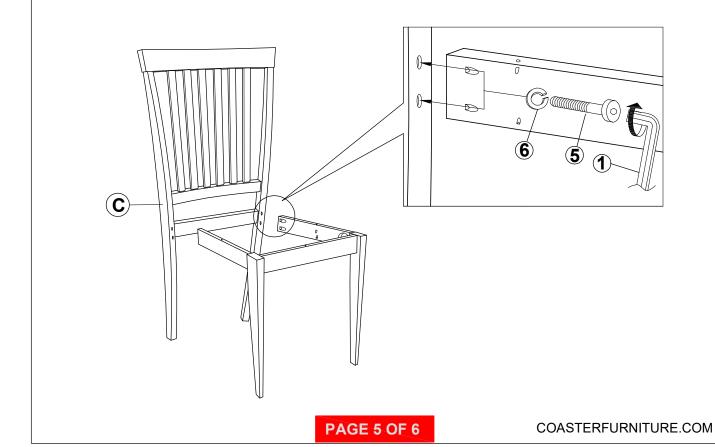

### STEP 3

### HARDWARE IDENTIFICATION

| TABLE |                                       |                |       |
|-------|---------------------------------------|----------------|-------|
| 1     | ALLEN WRENCH<br>(M4 x 110MM - BLK)    |                | 1PC   |
| 2     | LONG BOLT<br>(M6 x 60MM - RBW)        |                | 8PCS  |
| 3     | BIG LOCK WASHER<br>(5/16" - RBW)      |                | 8PCS  |
| 4     | FLAT WASHER<br>(5/16" - RBW)          |                | 8PCS  |
|       |                                       |                |       |
| CHAIR |                                       |                |       |
| 5     | SHORT BOLT<br>(M6 x 50mm - RBW)       |                | 24PCS |
| 6     | SMALL LOCK WASHER<br>(1/4" - BLK)     |                | 24PCS |
| 7     | PAN HEAD SCREW<br>(#8 x 1 1/4" - BLK) | <del>(*)</del> | 12PCS |