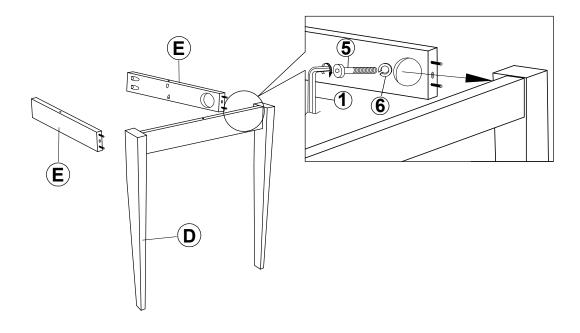

110MM - BLK)    |                | 1PC   |
| 2     | LONG BOLT<br>(M6 x 60MM - RBW)        |                | 8PCS  |
| 3     | BIG LOCK WASHER<br>(5/16" - RBW)      |                | 8PCS  |
| 4     | FLAT WASHER<br>(5/16" - RBW)          |                | 8PCS  |
|       |                                       |                |       |
| CHAIR |                                       |                |       |
| 5     | SHORT BOLT<br>(M6 x 50mm - RBW)       |                | 24PCS |
| 6     | SMALL LOCK WASHER<br>(1/4" - BLK)     |                | 24PCS |
| 7     | PAN HEAD SCREW<br>(#8 x 1 1/4" - BLK) | <del>(*)</del> | 12PCS |

### **ASSEMBLY INSTRUCTIONS**



# TABLE STEP 1



## STEP 2



PAGE 4 OF 6

COASTERFURNITURE.COM

### **ASSEMBLY INSTRUCTIONS**

**CHAIR** 

### STEP 3





## STEP 4



## ASSEMBLY INSTRUCTIONS

# COAST

### STEP 5



# STEP 6 COMPLETE





COASTERFURNITURE.COM





**Note: Dimension tolerance ±5%** 





Note: Dimension tolerance ±5%