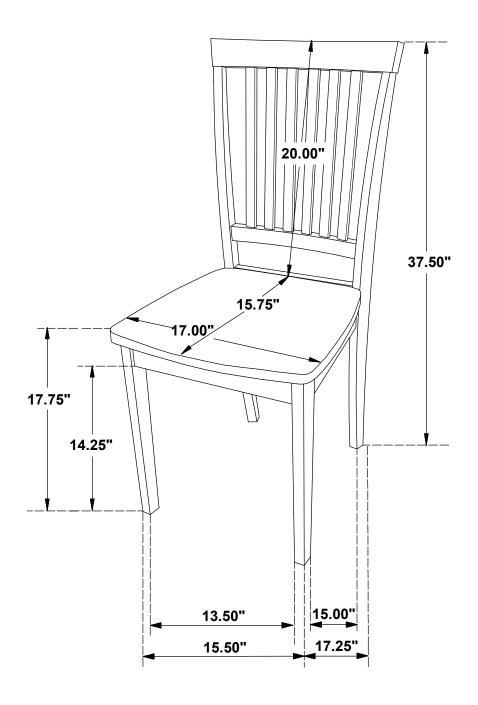

6" - RBW)      |                | 8PCS  |
| 4     | FLAT WASHER<br>(5/16" - RBW)          |                | 8PCS  |
|       |                                       |                |       |
| CHAIR |                                       |                |       |
| 5     | SHORT BOLT<br>(M6 x 50mm - RBW)       |                | 24PCS |
| 6     | SMALL LOCK WASHER<br>(1/4" - BLK)     |                | 24PCS |
| 7     | PAN HEAD SCREW<br>(#8 x 1 1/4" - BLK) | <del>(*)</del> | 12PCS |

### **ASSEMBLY INSTRUCTIONS**



# TABLE STEP 1



## STEP 2



PAGE 4 OF 6

COASTERFURNITURE.COM

### **ASSEMBLY INSTRUCTIONS**

**CHAIR** 

### STEP 3





## STEP 4



## ASSEMBLY INSTRUCTIONS

# COAST

### STEP 5



# STEP 6 COMPLETE





COASTERFURNITURE.COM





**Note: Dimension tolerance ±5%** 





Note: Dimension tolerance ±5%