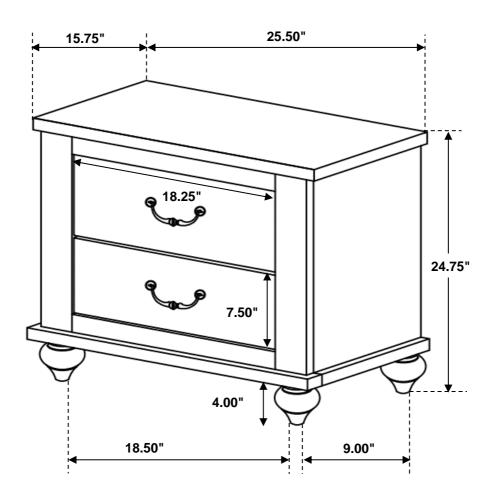

#### Inner Size of Drawer : 16.00"W X 13.00"D X 5.00"H X 0.25"T

Note : Dimension tolerance ±5%

COASTERFURNITURE.COM