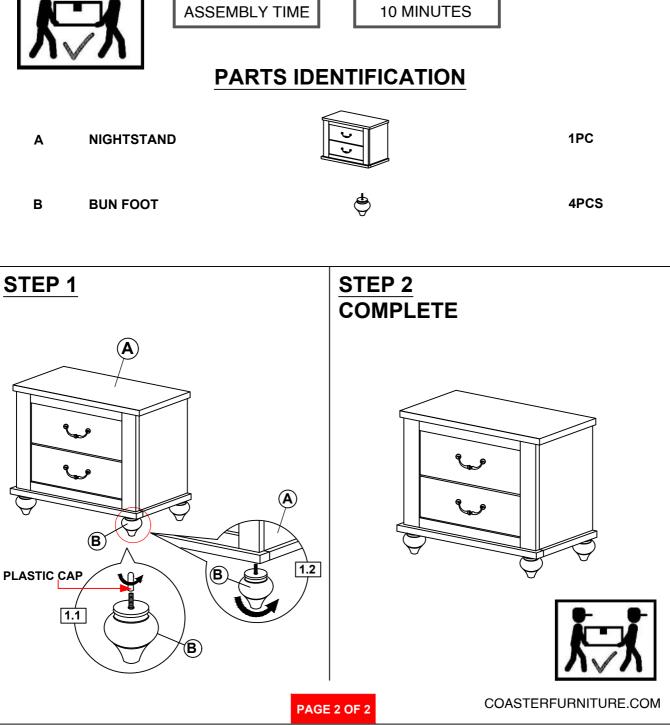

# ITEM:223282

### **ASSEMBLY INSTRUCTIONS**

#### **ASSEMBLY TIPS:**

- 1. Remove hardware from box and sort by size.
- 2. Please check to see that all hardware and parts are present prior to start of assembly.
- 3. Please follow attached instructions in the same sequence as numbered to assure fast & easy assembly.

### ITEM:223282