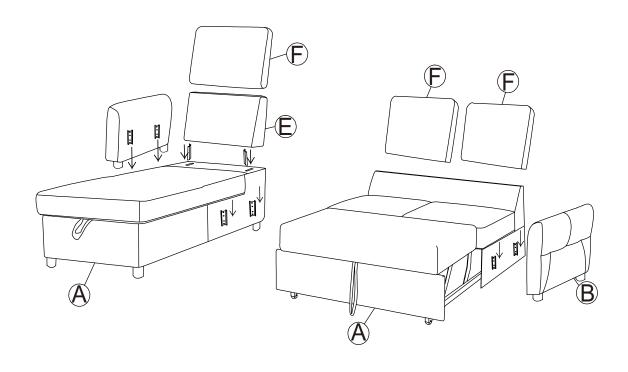

Remove hardware from box and sort by size.

2. Please check to see that all hardawre and parts are present prior to start of assembly.



WA 1.Do

1.Don't attempt to repair or modify parts that are broken or defective. Please contact the store immediately. 2. This product is for home use only and not intended for commercial establishments.



# ASSEMBLY TIME 3 MINUTES PARTS IDENTIFICATION

**B1(BOX1)** 





B SOFA ARM BASE

COASTER®

C SOFA BACK CUSHION



D SOFA LEG



1PC

E SOFA BACK BASE



1PC

**B2(BOX2)** 

**F** CHAISE BASE



1PC **G** CHAISE ARM



1PC

H CHAISE LEG



6PCS

I CHAISE BACK CUSHION



J CHAISE CLIP



2PCS

PAGE 2 OF 6

**COASTERFURNITURE.COM** 

## ASSEMBLY INSTRUCTIONS

### STEP 1





### STEP 2



#### **ASSEMBLY INSTRUCTIONS**

#### STEP 3





#### STEP 4



PAGE 4 OF 6

**COASTERFURNITURE.COM** 

#### CONTROLLER INSTRUCTIONS











Note: Dimension tolerance ± 5%