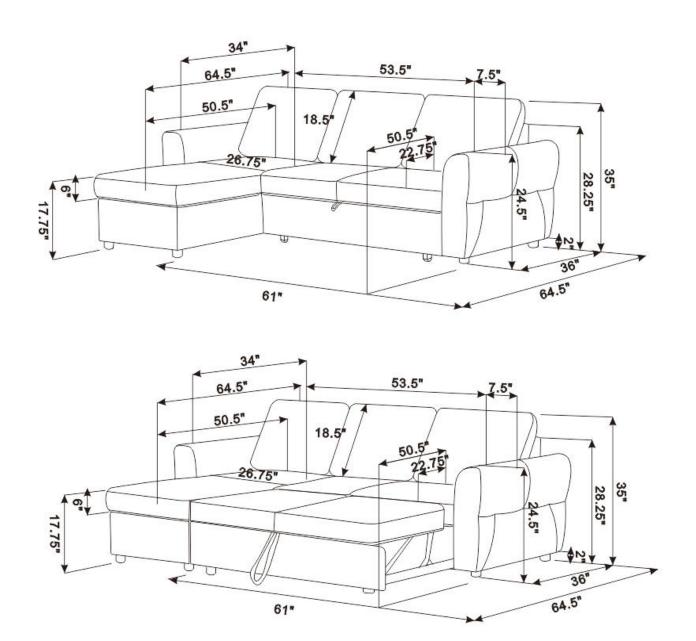

dawre and parts are present prior to start of assembly.



WA 1.Do

1.Don't attempt to repair or modify parts that are broken or defective. Please contact the store immediately. 2. This product is for home use only and not intended for commercial establishments.



# ASSEMBLY TIME 3 MINUTES PARTS IDENTIFICATION

**B1(BOX1)** 





B SOFA ARM BASE

COASTER®

C SOFA BACK CUSHION



D SOFA LEG



1PC

E SOFA BACK BASE



1PC

**B2(BOX2)** 

**F** CHAISE BASE



1PC **G** CHAISE ARM



1PC

H CHAISE LEG



6PCS

I CHAISE BACK CUSHION



J CHAISE CLIP



2PCS

PAGE 2 OF 6

**COASTERFURNITURE.COM** 

## ASSEMBLY INSTRUCTIONS

### STEP 1





### STEP 2



#### **ASSEMBLY INSTRUCTIONS**

#### STEP 3





#### STEP 4



PAGE 4 OF 6

**COASTERFURNITURE.COM** 

#### CONTROLLER INSTRUCTIONS











Note: Dimension tolerance ± 5%