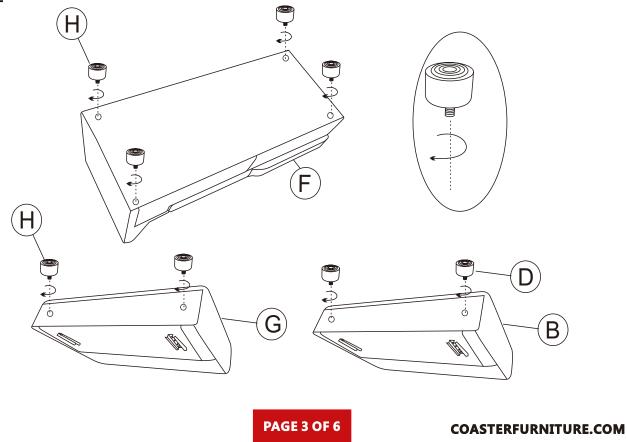

.COM** 

#### ASSEMBLY INSTRUCTIONS

#### **ASSEMBLY TIPS:**

1. Remove hardware from box and sort by size.

2. Please check to see that all hardawre and parts are present prior to start of assembly.



WA 1.Do

1.Don't attempt to repair or modify parts that are broken or defective. Please contact the store immediately. 2. This product is for home use only and not intended for commercial establishments.



# ASSEMBLY TIME 3 MINUTES PARTS IDENTIFICATION

**B1(BOX1)** 





B SOFA ARM BASE

COASTER®

C SOFA BACK CUSHION



D SOFA LEG



1PC

E SOFA BACK BASE



1PC

**B2(BOX2)** 

**F** CHAISE BASE



1PC **G** CHAISE ARM



1PC

H CHAISE LEG



6PCS

I CHAISE BACK CUSHION



J CHAISE CLIP



2PCS

PAGE 2 OF 6

**COASTERFURNITURE.COM** 

## ASSEMBLY INSTRUCTIONS

### STEP 1





### STEP 2



#### **ASSEMBLY INSTRUCTIONS**

#### STEP 3





#### STEP 4



PAGE 4 OF 6

**COASTERFURNITURE.COM** 

#### CONTROLLER INSTRUCTIONS











Note: Dimension tolerance ± 5%