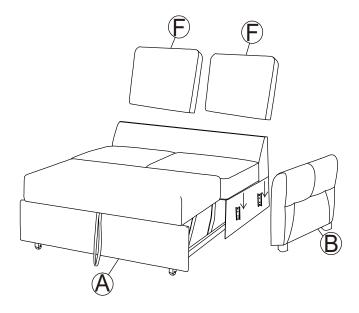

BLY TIPS:**

1. Remove hardware from box and sort by size.

2. Please check to see that all hardawre and parts are present prior to start of assembly.



WA 1.Do

1.Don't attempt to repair or modify parts that are broken or defective. Please contact the store immediately. 2. This product is for home use only and not intended for commercial establishments.



# ASSEMBLY TIME 3 MINUTES PARTS IDENTIFICATION

**B1(BOX1)** 





B SOFA ARM BASE

COASTER®

C SOFA BACK CUSHION



D SOFA LEG



1PC

E SOFA BACK BASE



1PC

**B2(BOX2)** 

**F** CHAISE BASE



1PC **G** CHAISE ARM



1PC

H CHAISE LEG



6PCS

I CHAISE BACK CUSHION



J CHAISE CLIP



2PCS

PAGE 2 OF 6

**COASTERFURNITURE.COM** 

## ASSEMBLY INSTRUCTIONS

### STEP 1





### STEP 2



#### **ASSEMBLY INSTRUCTIONS**

#### STEP 3





#### STEP 4



PAGE 4 OF 6

**COASTERFURNITURE.COM** 

#### CONTROLLER INSTRUCTIONS











Note: Dimension tolerance ± 5%