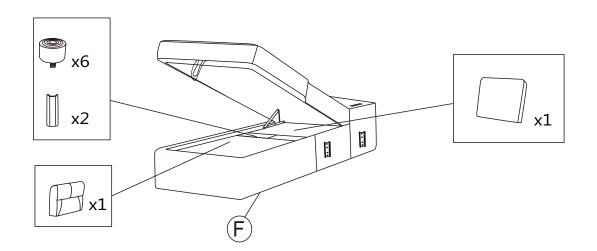

1PC

**B2(BOX2)** 

**F** CHAISE BASE

1PC **G** CHAISE ARM

1PC

H CHAISE LEG

6PCS

I CHAISE BACK CUSHION

J CHAISE CLIP

2PCS

PAGE 2 OF 6

**COASTERFURNITURE.COM** 

### STEP 1