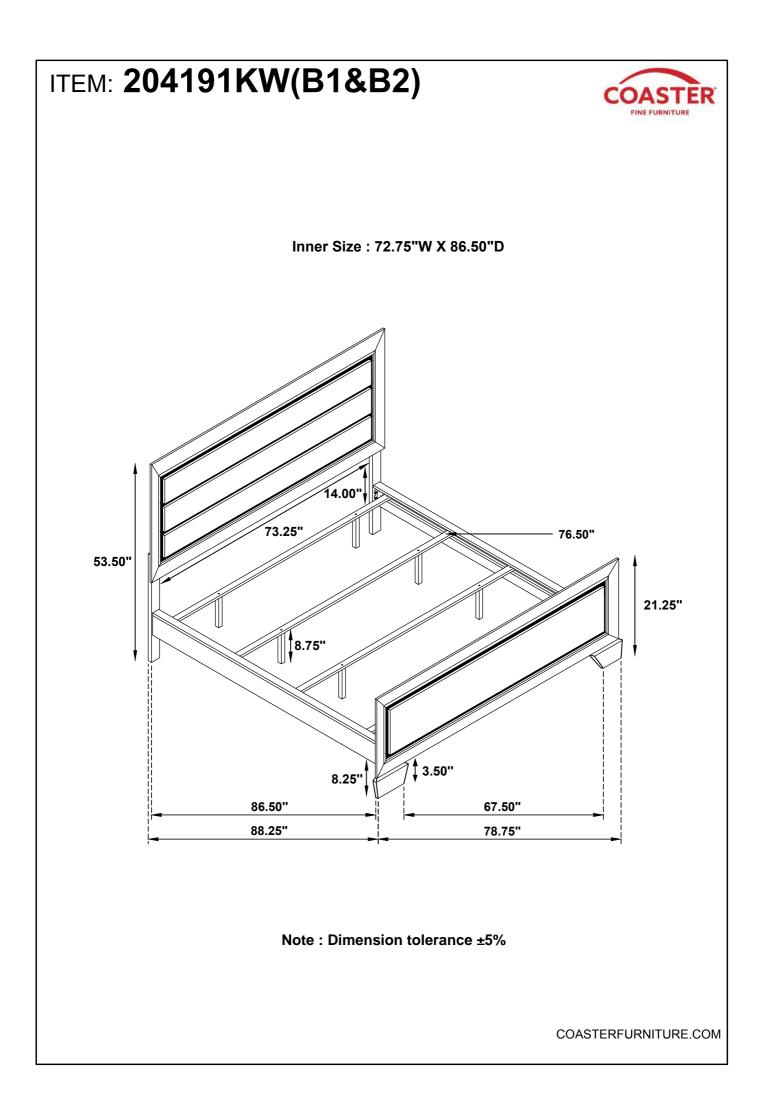

use only and not intended for commercial establishment.



#### ASSEMBLY TIME

30 MINUTES

### HARDWARE IDENTIFICATION

### Z-B1 (BOX1) - HARDWARE PACK IS LOCATED IN 204191KW (B1)

| 1 | BOLT<br>(M6 x30mm - BLK)          |   | 6PCS | 4 | FLAT HEAD SCREW<br>(M4 x 32mm - RBW)       | FILLING | 8PCS |
|---|-----------------------------------|---|------|---|--------------------------------------------|---------|------|
| 2 | LOCK WASHER<br>(1/4" - BLK)       | Ø | 6PCS | 5 | SMALL ALLEN<br>WRENCH<br>(M4 x 65mm - BLK) |         | 1PC  |
| 3 | FLAT WASHER<br>(1/4" x13mm - BLK) | 0 | 6PCS | 6 | BIG ALLEN<br>WRENCH<br>(M5 x 65mm - BLK)   |         | 1PC  |

#### NOTE:

Philips head screw driver in the assembly process ; however, manufacturer does not provide the item



COASTERFURNITURE.COM