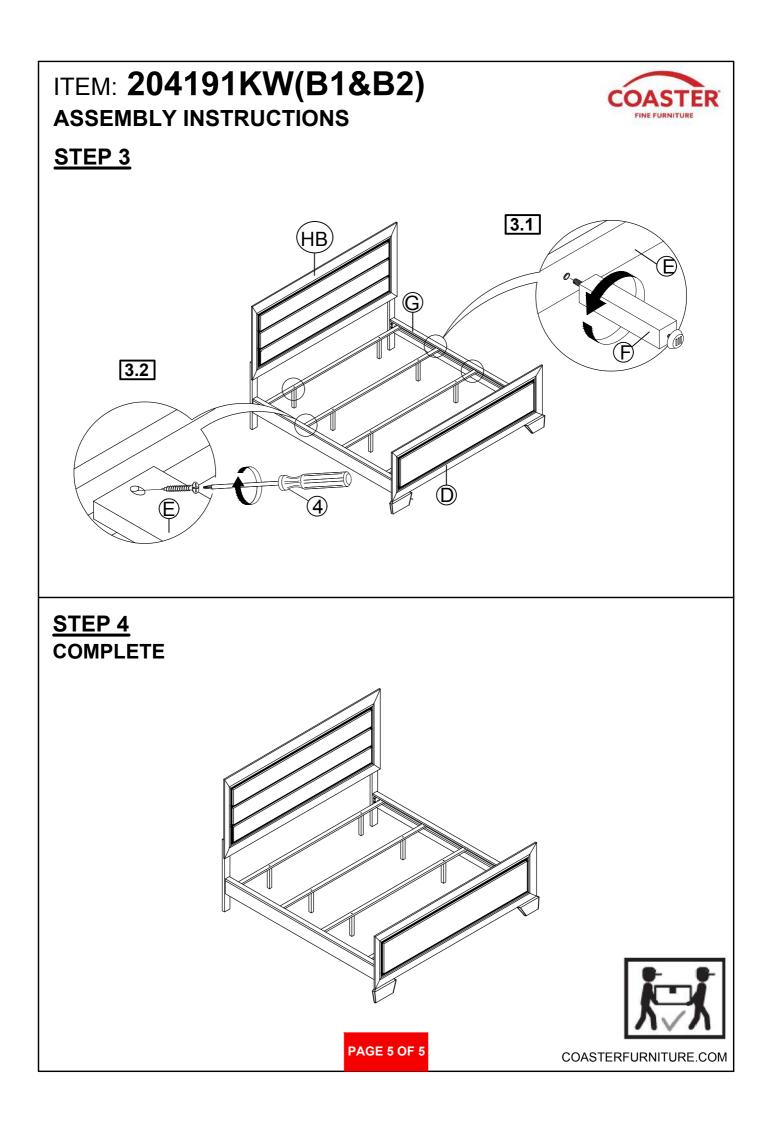

### ITEM: 204191KW(B1&B2) ASSEMBLY INSTRUCTIONS

#### **ASSEMBLY TIPS:**

- 1 . Remove hardware from box and sort by size.
- 2. Please check to see that all hardware and parts are present prior to start of assembly.
- 3. Please follow attached instructions in the same sequence as numbered to assure fast & easy assembly.

#### WARNING !

- 1 . Don't attempt to repair or modify parts that are broken or defective. Please contact the store immediately.
- 2. This product is for home use only and not intended for commercial establishment.