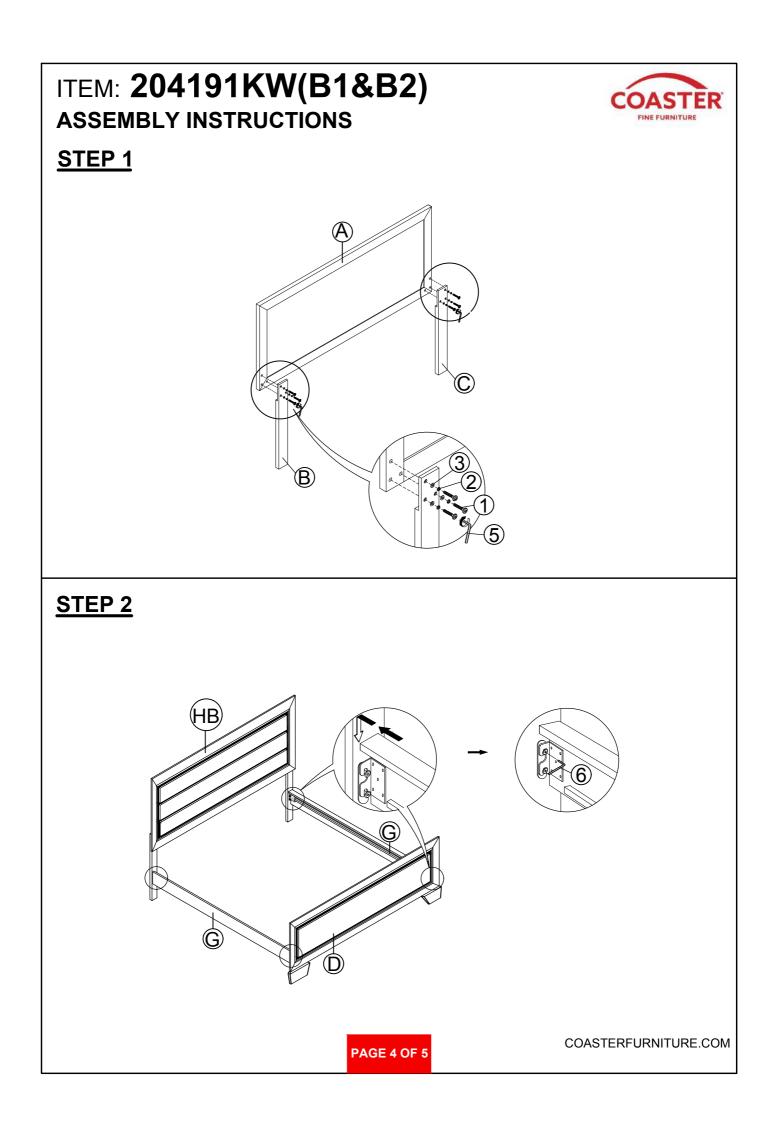

### ITEM: 204191KW(B1&B2) **ASSEMBLY INSTRUCTIONS**

#### **ASSEMBLY TIPS:**

- 1. Remove hardware from box and sort by size.
- 2. Please check to see that all hardware and parts are present prior to start of assembly.
- 3. Please follow attached instructions in the same sequence as numbered to assure fast & easy assembly.

#### WARNING !

- 1. Don't attempt to repair or modify parts that are broken or defective. Please contact the store immediately.
- 2. This product is for home use only and not intended for commercial establishment.