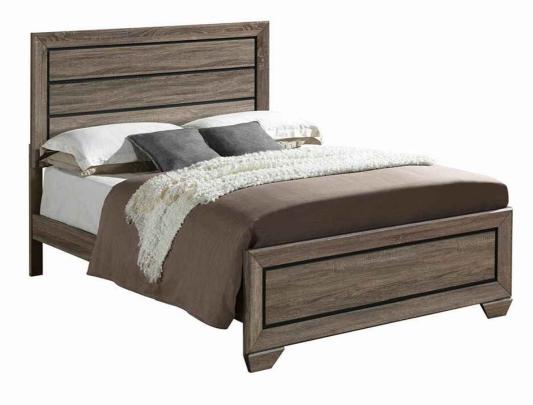

# 204191KW (B1&B2) California King Bed

REVISION 0 : 02/26/2017 REVISION 1 : 12/17/2017 REVISION 2 : 06/04/2019

PAGE 1 OF 5

COASTERFURNITURE.COM