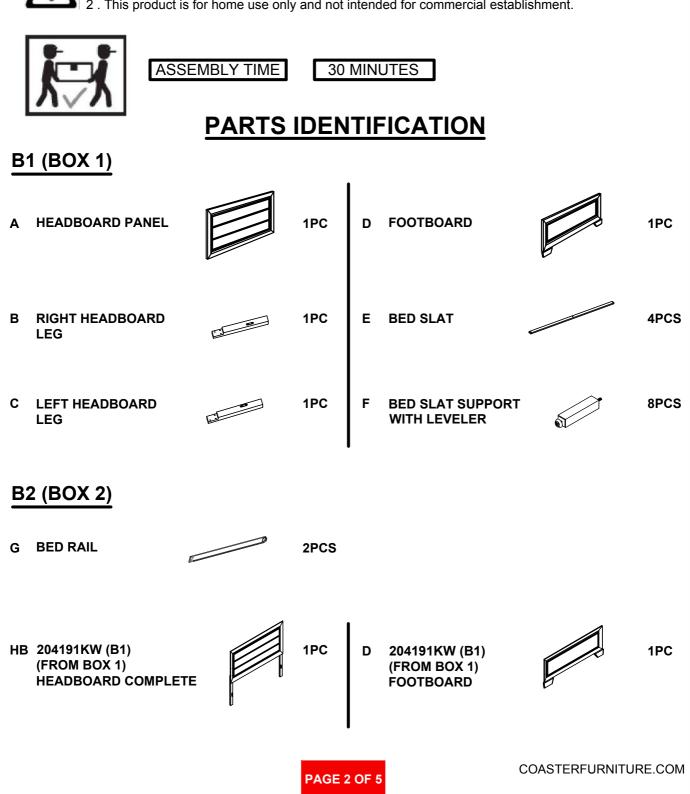

### HARDWARE IDENTIFICATION

### Z-B1 (BOX1) - HARDWARE PACK IS LOCATED IN 204191KW (B1)

| 1 | BOLT<br>(M6 x30mm - BLK)          |   | 6PCS | 4 | FLAT HEAD SCREW<br>(M4 x 32mm - RBW)       | FILLING | 8PCS |
|---|-----------------------------------|---|------|---|--------------------------------------------|---------|------|
| 2 | LOCK WASHER<br>(1/4" - BLK)       | Ø | 6PCS | 5 | SMALL ALLEN<br>WRENCH<br>(M4 x 65mm - BLK) |         | 1PC  |
| 3 | FLAT WASHER<br>(1/4" x13mm - BLK) | 0 | 6PCS | 6 | BIG ALLEN<br>WRENCH<br>(M5 x 65mm - BLK)   |         | 1PC  |