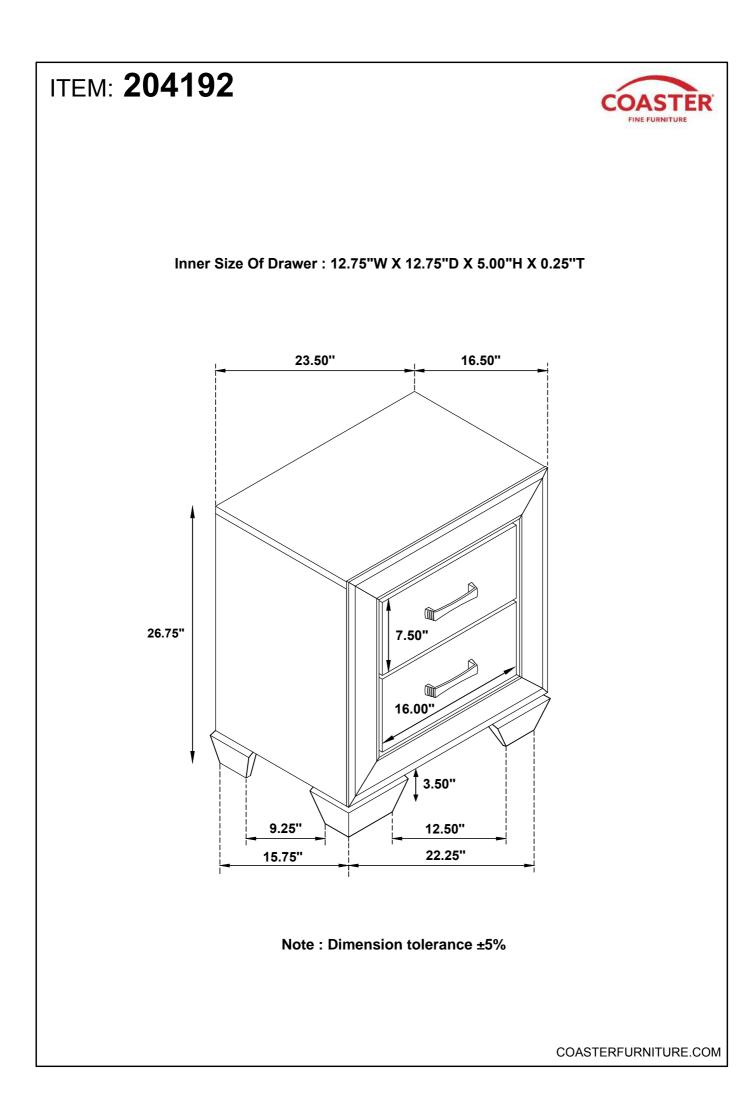

6/17/2015 REVISION 1 : 12/17/2017 REVISION 2 : 06/04/2019

PAGE 1 OF 4

COASTERFURNITURE.COM

## ITEM: 204192 ASSEMBLY INSTRUCTIONS



#### **ASSEMBLY TIPS:**

- 1 . Remove hardware from box and sort by size.
- 2. Please check to see that all hardware and parts are present prior to start of assembly.
- 3. Please follow attached instructions in the same sequence as numbered to assure fast & easy assembly.

#### 1 . Don't attemp immediately. 2 . This product

- 1 . Don't attempt to repair or modify parts that are broken or defective. Please contact the store immediately.
- 2. This product is for home use only and not intended for commercial establishment.



PAGE 2 OF 4

COASTERFURNITURE.COM



### ITEM: 204192 ASSEMBLY INSTRUCTIONS



STEP 3 COMPLETE





PAGE 4 OF 4

COASTERFURNITURE.COM