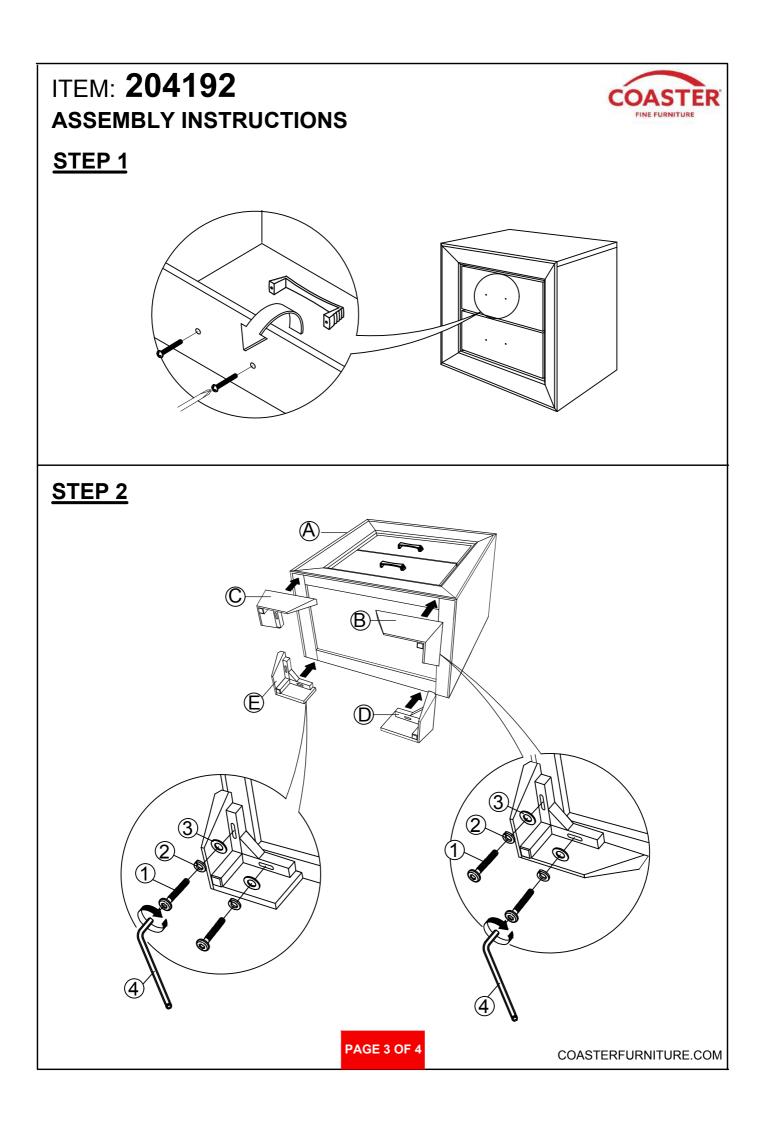

MBLY INSTRUCTIONS COASTER FINE FURNITURE



Fine Furniture for every stage of life



REVISION 0 : 06/17/2015 REVISION 1 : 12/17/2017 REVISION 2 : 06/04/2019

PAGE 1 OF 4

COASTERFURNITURE.COM

## ITEM: 204192 ASSEMBLY INSTRUCTIONS



#### **ASSEMBLY TIPS:**

- 1 . Remove hardware from box and sort by size.
- 2. Please check to see that all hardware and parts are present prior to start of assembly.
- 3. Please follow attached instructions in the same sequence as numbered to assure fast & easy assembly.

#### 1 . Don't attemp immediately. 2 . This product

- 1 . Don't attempt to repair or modify parts that are broken or defective. Please contact the store immediately.
- 2. This product is for home use only and not intended for commercial establishment.



PAGE 2 OF 4

COASTERFURNITURE.COM



### ITEM: 204192 ASSEMBLY INSTRUCTIONS



STEP 3 COMPLETE





PAGE 4 OF 4

COASTERFURNITURE.COM