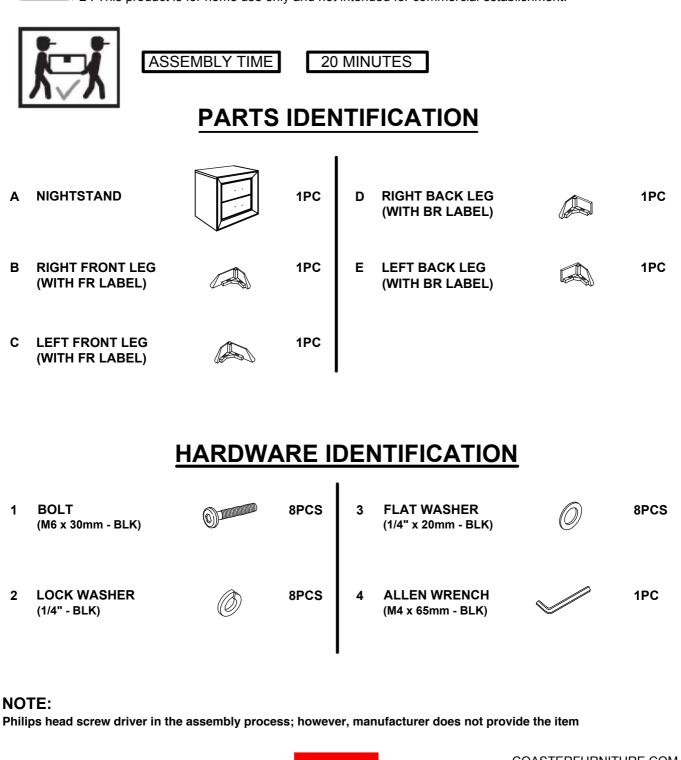

#### **ASSEMBLY TIPS:**

- 1 . Remove hardware from box and sort by size.
- 2. Please check to see that all hardware and parts are present prior to start of assembly.
- 3. Please follow attached instructions in the same sequence as numbered to assure fast & easy assembly.