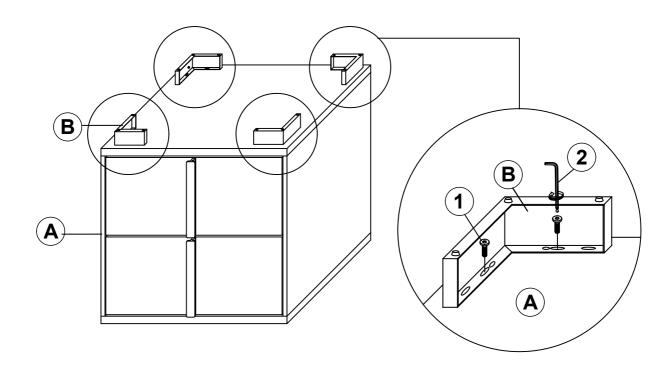

#### PARTS IDENTIFICATION

A NIGHTSTAND

1PC

B LEG

4PCS

#### HARDWARE IDENTIFICATION

1 BOLT (M6 x 16MM - RBW)

8PCS

2 ALLEN WRENCH (M4 x 110MM - BLK)

1PC

## STEP 1