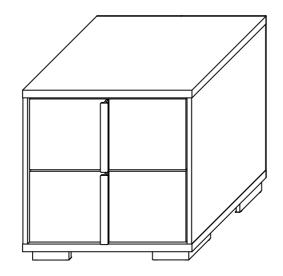

# STEP 2 COMPLETE

ITEM: **222832** 

Inner Size of Drawer: 15.00"W X 12.25"D X 5.00"H X 0.25"T

Note: Dimension tolerance ±5%