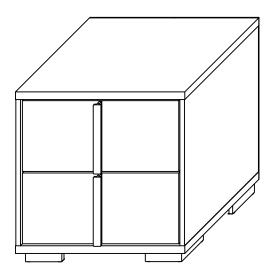

#### PARTS IDENTIFICATION

A NIGHTSTAND

1PC

B LEG

4PCS

# STEP 2 COMPLETE

ITEM: **222832** 

Inner Size of Drawer: 15.00"W X 12.25"D X 5.00"H X 0.25"T

Note: Dimension tolerance ±5%