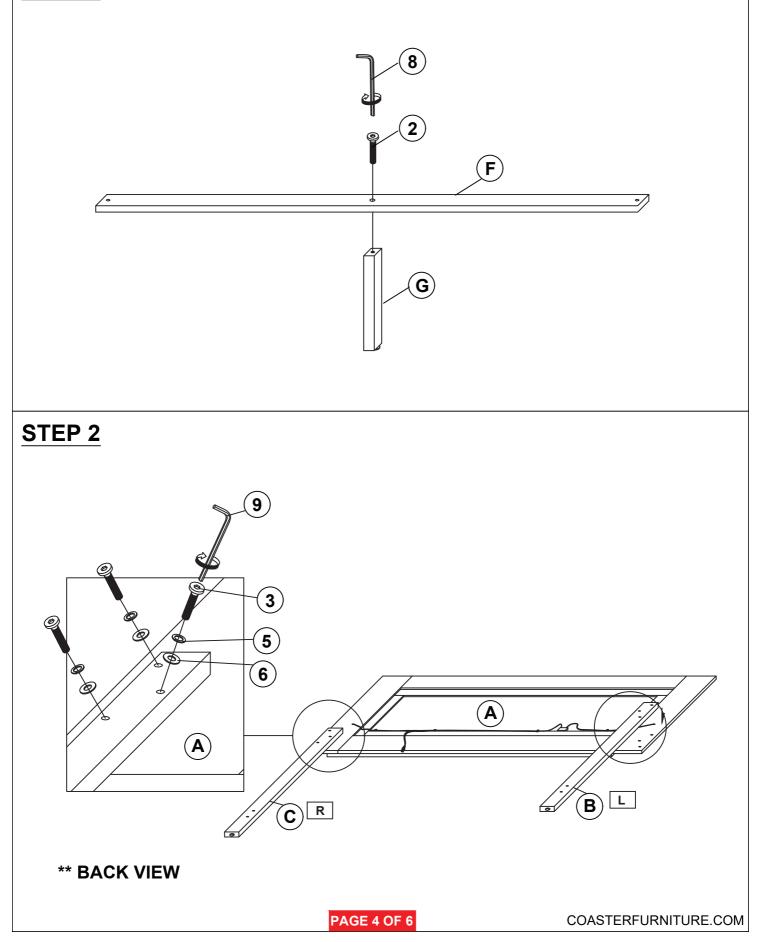

1PC<br>(M4 x 65MM - BLK) |
| 3 | BOLT 3<br>(M8 x 35mm - RBW)            |            | 6PCS | 9 BIG ALLEN<br>9 WRENCH 1PC<br>(M5 x 65MM - BLK) |
| 4 | BOLT 4<br>(M6 x 35mm - RBW)            |            | 8PCS | 10 ADAPTOR PLUG 🗁 🔶 1PC                          |
| 5 | BIG LOCK WASHER<br>(5/16" x 14ø - RBW) | $\bigcirc$ | 6PCS | 11 SMALL LOCK WASHER SPCS                        |
| 6 | BIG FLAT WASHER<br>(5/16" x 22ø - RBW) | $\bigcirc$ | 6PCS | 12 SMALL FLAT WASHER SPCS                        |
|   |                                        |            |      |                                                  |

#### NOTE:

Phillips head screw driver is required in the assembly process; however, manufacturer does not provided this item.

PAGE 3 OF 6

### **ASSEMBLY INSTRUCTIONS**



STEP 1





**ASSEMBLY INSTRUCTIONS** 

### STEP 3







Note : Dimension tolerance ±5%