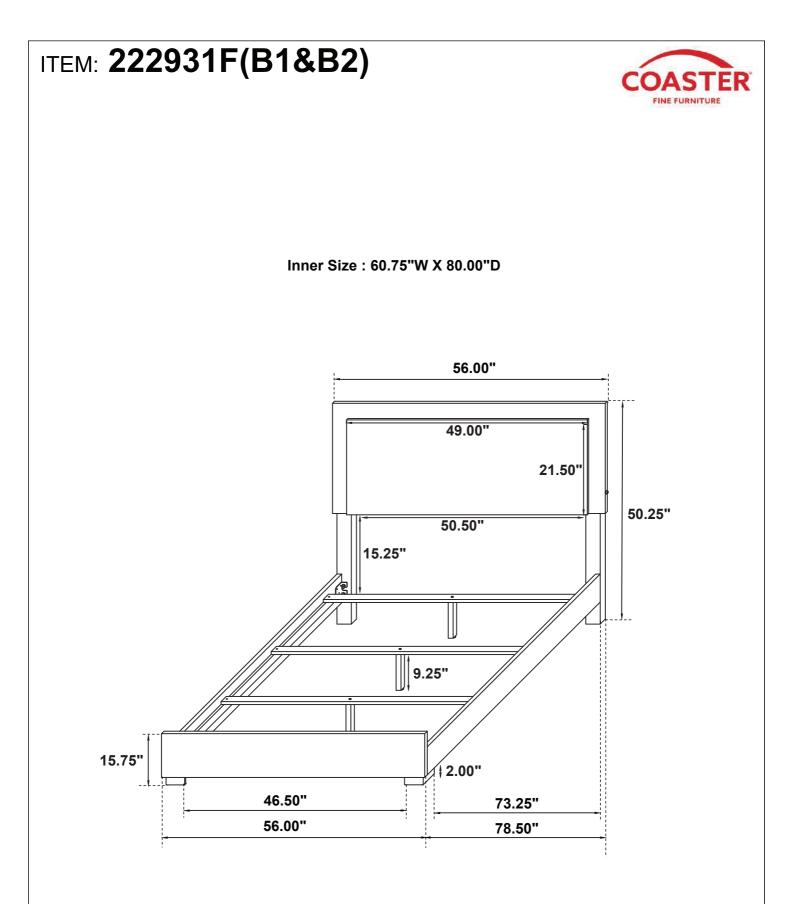

35mm - RBW)            |            | 6PCS | 9 BIG ALLEN<br>9 WRENCH 1PC<br>(M5 x 65MM - BLK) |
| 4 | BOLT 4<br>(M6 x 35mm - RBW)            |            | 8PCS | 10 ADAPTOR PLUG 🗁 🔶 1PC                          |
| 5 | BIG LOCK WASHER<br>(5/16" x 14ø - RBW) | $\bigcirc$ | 6PCS | 11 SMALL LOCK WASHER SPCS                        |
| 6 | BIG FLAT WASHER<br>(5/16" x 22ø - RBW) | $\bigcirc$ | 6PCS | 12 SMALL FLAT WASHER SPCS                        |
|   |                                        |            |      |                                                  |

#### NOTE:

Phillips head screw driver is required in the assembly process; however, manufacturer does not provided this item.

PAGE 3 OF 6

### **ASSEMBLY INSTRUCTIONS**



STEP 1





**ASSEMBLY INSTRUCTIONS** 

### STEP 3







Note : Dimension tolerance ±5%