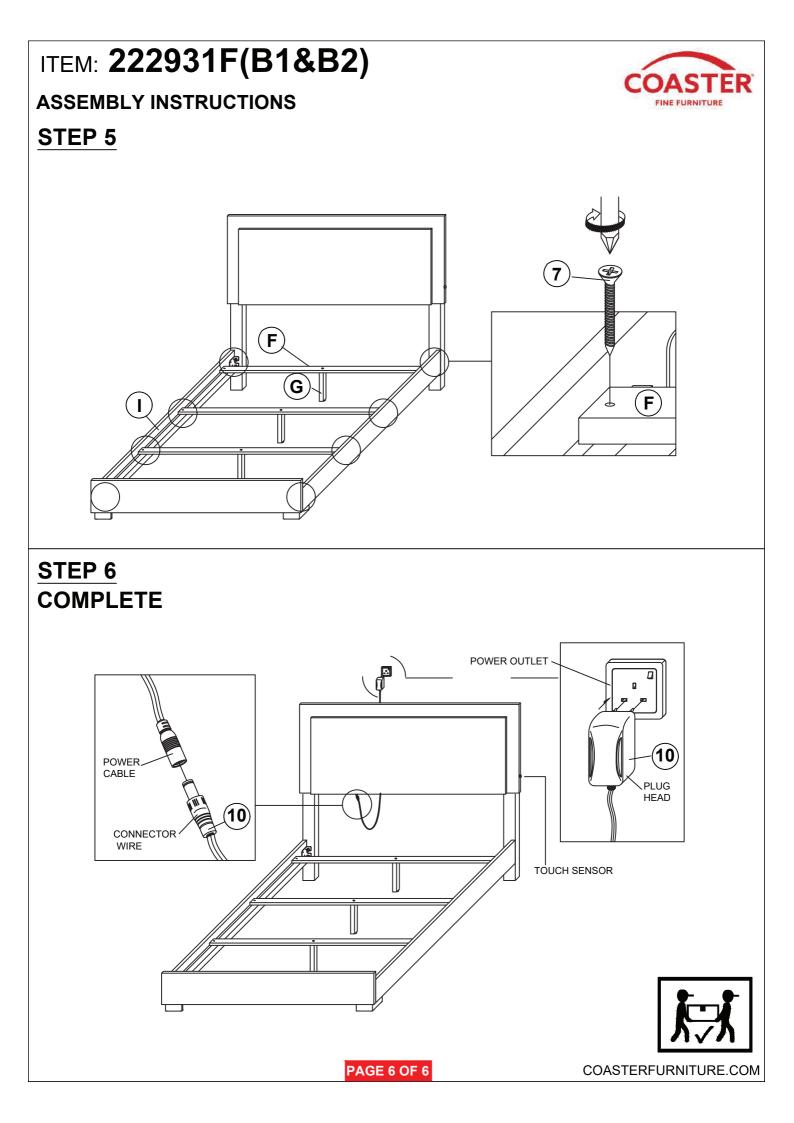

x 35mm - RBW)            |            | 6PCS | 9 BIG ALLEN<br>9 WRENCH 1PC<br>(M5 x 65MM - BLK) |
| 4 | BOLT 4<br>(M6 x 35mm - RBW)            |            | 8PCS | 10 ADAPTOR PLUG 🗁 🔶 1PC                          |
| 5 | BIG LOCK WASHER<br>(5/16" x 14ø - RBW) | $\bigcirc$ | 6PCS | 11 SMALL LOCK WASHER SPCS                        |
| 6 | BIG FLAT WASHER<br>(5/16" x 22ø - RBW) | $\bigcirc$ | 6PCS | 12 SMALL FLAT WASHER SPCS                        |
|   |                                        |            |      |                                                  |

#### NOTE:

Phillips head screw driver is required in the assembly process; however, manufacturer does not provided this item.

PAGE 3 OF 6

### **ASSEMBLY INSTRUCTIONS**



STEP 1





**ASSEMBLY INSTRUCTIONS** 

### STEP 3







Note : Dimension tolerance ±5%