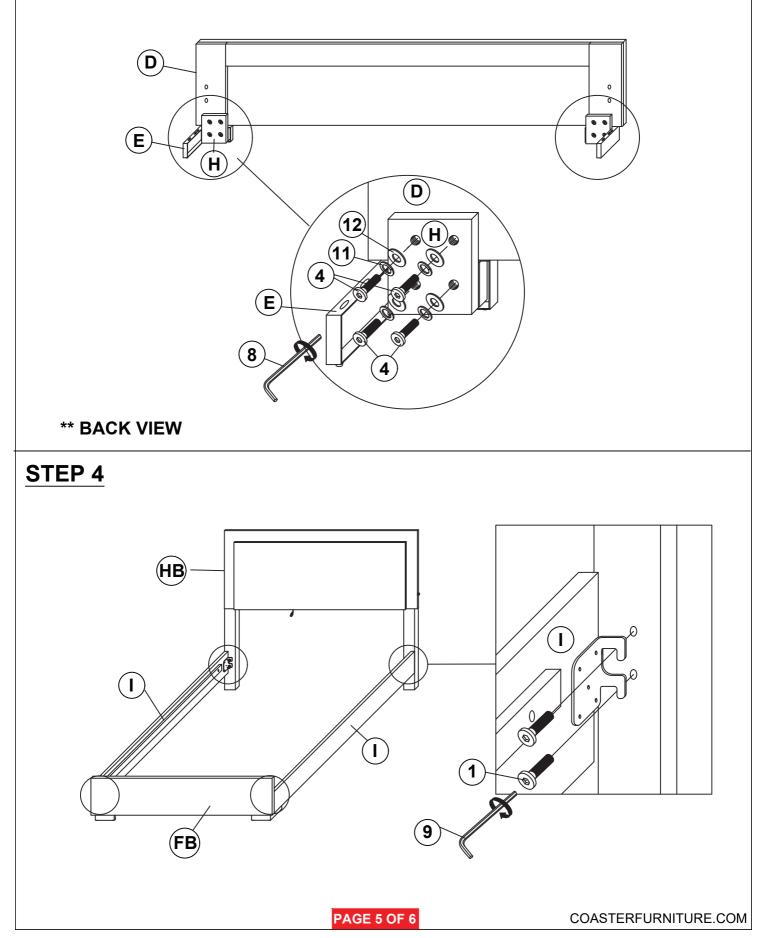

M8 x 35mm - RBW)            |            | 6PCS | 9 BIG ALLEN<br>9 WRENCH 1PC<br>(M5 x 65MM - BLK) |
| 4 | BOLT 4<br>(M6 x 35mm - RBW)            |            | 8PCS | 10 ADAPTOR PLUG 🗁 🔶 1PC                          |
| 5 | BIG LOCK WASHER<br>(5/16" x 14ø - RBW) | $\bigcirc$ | 6PCS | 11 SMALL LOCK WASHER SPCS                        |
| 6 | BIG FLAT WASHER<br>(5/16" x 22ø - RBW) | $\bigcirc$ | 6PCS | 12 SMALL FLAT WASHER SPCS                        |
|   |                                        |            |      |                                                  |

#### NOTE:

Phillips head screw driver is required in the assembly process; however, manufacturer does not provided this item.

PAGE 3 OF 6

### **ASSEMBLY INSTRUCTIONS**



STEP 1





**ASSEMBLY INSTRUCTIONS** 

### STEP 3







Note : Dimension tolerance ±5%