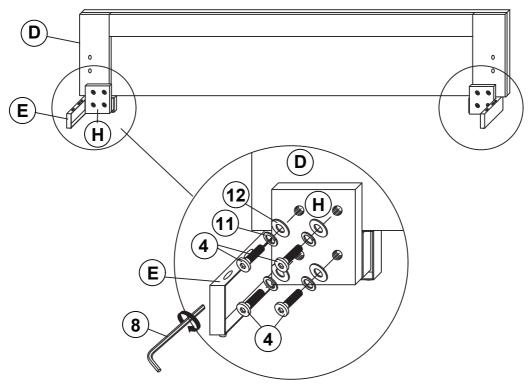

H (M4 x 65MM - BLK)       |
| 3  | BOLT 3<br>(M8 x 35mm - RBW)            | 6PCS | 9 BIG ALLEN 9 WRENCH (M5 x 65MM - BLK) 1PC   |
| 4  | BOLT 4<br>(M6 x 35mm - RBW)            | 8PCS | 10 ADAPTOR PLUG 🗁 🧢 1PC                      |
| 5  | BIG LOCK WASHER<br>(5/16" x 14ø - RBW) | 6PCS | 11 SMALL LOCK WASHER (1/4" x 12ø - RBW) 8PCS |
| 6  | BIG FLAT WASHER<br>(5/16" x 22ø - RBW) | 6PCS | 12 SMALL FLAT WASHER                         |
| NO | DTE:                                   |      |                                              |

Phillips head screw driver is required in the assembly process; however, manufacturer does not provided this item.

## COASTER

#### **ASSEMBLY INSTRUCTIONS**

### STEP 1



### STEP 2



\*\* BACK VIEW

## COASTER

#### **ASSEMBLY INSTRUCTIONS**

#### STEP 3



#### \*\* BACK VIEW

### STEP 4



#### **ASSEMBLY INSTRUCTIONS**

#### STEP 5





## STEP 6 COMPLETE





Inner Size: 76.50"W X 80.00"D



Note: Dimension tolerance ±5%