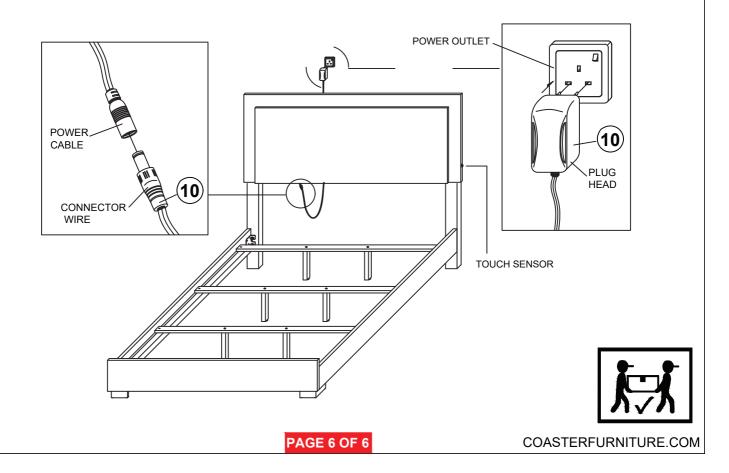

## STEP 6 COMPLETE

Inner Size: 76.50"W X 80.00"D

Note: Dimension tolerance ±5%