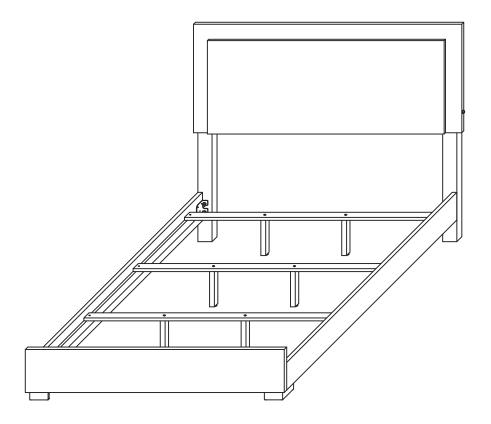

#### PARTS IDENTIFICATION

#### **R1 (ROX 1)**

| <u>B1 (BUX 1)</u> |                                            |           |      |   |                                     |     |      |  |
|-------------------|--------------------------------------------|-----------|------|---|-------------------------------------|-----|------|--|
| A                 | HEADBOARD<br>PANEL                         |           | 1PC  | E | LEG                                 |     | 2PCS |  |
| В                 | LEFT HEADBOARD<br>LEG<br>(WITH "L" LABEL)  | · = ·     | 1PC  | F | BED SLAT                            |     | 4PCS |  |
| С                 | RIGHT HEADBOARD<br>LEG<br>(WITH "R" LABEL) | ··· = '.' | 1PC  | G | BED SLAT<br>SUPPORT<br>WITH LEVELER |     | 8PCS |  |
| D                 | FOOTBOARD<br>PANEL                         |           | 1PC  | н | WOOD CLEAT                          | • • | 2PCS |  |
| B2 (BOX 2)        |                                            |           |      |   |                                     |     |      |  |
| ı                 | BED RAIL                                   | (J        | 2PCS |   |                                     |     |      |  |