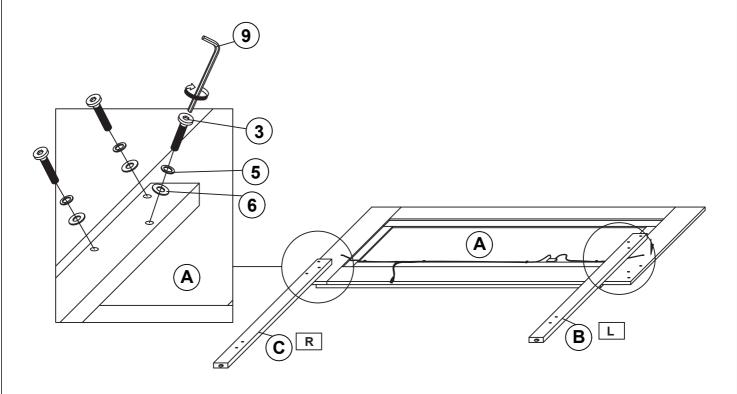

| 2  | BOLT 2<br>(M6 x 40mm - RBW)            | 8PCS | SMALL ALLEN 8 WRENCH (M4 x 65MM - BLK)       |
| 3  | BOLT 3<br>(M8 x 35mm - RBW)            | 6PCS | 9 BIG ALLEN 9 WRENCH (M5 x 65MM - BLK) 1PC   |
| 4  | BOLT 4<br>(M6 x 35mm - RBW)            | 8PCS | 10 ADAPTOR PLUG 🗁 🧢 1PC                      |
| 5  | BIG LOCK WASHER<br>(5/16" x 14ø - RBW) | 6PCS | 11 SMALL LOCK WASHER (1/4" x 12ø - RBW) 8PCS |
| 6  | BIG FLAT WASHER<br>(5/16" x 22ø - RBW) | 6PCS | 12 SMALL FLAT WASHER                         |
| NO | DTE:                                   |      |                                              |

Phillips head screw driver is required in the assembly process; however, manufacturer does not provided this item.

## COASTER

#### **ASSEMBLY INSTRUCTIONS**

### STEP 1



### STEP 2



\*\* BACK VIEW

## COASTER

#### **ASSEMBLY INSTRUCTIONS**

#### STEP 3



#### \*\* BACK VIEW

### STEP 4



#### **ASSEMBLY INSTRUCTIONS**

#### STEP 5





## STEP 6 COMPLETE





Inner Size: 76.50"W X 80.00"D



Note: Dimension tolerance ±5%