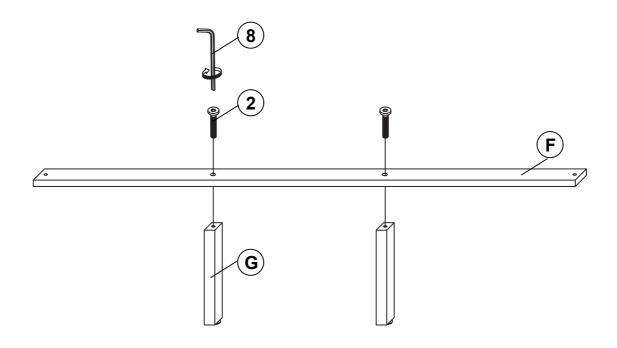

-------------|
| 2  | BOLT 2<br>(M6 x 40mm - RBW)            | 8PCS | SMALL ALLEN 8 WRENCH (M4 x 65MM - BLK)       |
| 3  | BOLT 3<br>(M8 x 35mm - RBW)            | 6PCS | 9 BIG ALLEN 9 WRENCH (M5 x 65MM - BLK) 1PC   |
| 4  | BOLT 4<br>(M6 x 35mm - RBW)            | 8PCS | 10 ADAPTOR PLUG 🗁 🧢 1PC                      |
| 5  | BIG LOCK WASHER<br>(5/16" x 14ø - RBW) | 6PCS | 11 SMALL LOCK WASHER (1/4" x 12ø - RBW) 8PCS |
| 6  | BIG FLAT WASHER<br>(5/16" x 22ø - RBW) | 6PCS | 12 SMALL FLAT WASHER                         |
| NO | DTE:                                   |      |                                              |

Phillips head screw driver is required in the assembly process; however, manufacturer does not provided this item.

## COASTER

#### **ASSEMBLY INSTRUCTIONS**

### STEP 1



### STEP 2



\*\* BACK VIEW

## COASTER

#### **ASSEMBLY INSTRUCTIONS**

#### STEP 3



#### \*\* BACK VIEW

### STEP 4



#### **ASSEMBLY INSTRUCTIONS**

#### STEP 5





## STEP 6 COMPLETE





Inner Size: 76.50"W X 80.00"D



Note: Dimension tolerance ±5%