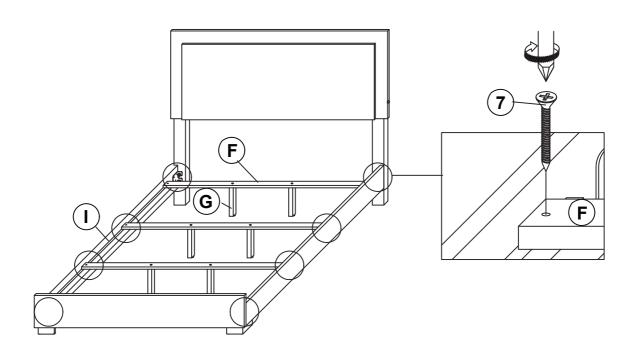

BIG ALLEN 9 WRENCH (M5 x 65MM - BLK) 1PC   |
| 4  | BOLT 4<br>(M6 x 35mm - RBW)            | 8PCS | 10 ADAPTOR PLUG 🗁 🧢 1PC                      |
| 5  | BIG LOCK WASHER<br>(5/16" x 14ø - RBW) | 6PCS | 11 SMALL LOCK WASHER (1/4" x 12ø - RBW) 8PCS |
| 6  | BIG FLAT WASHER<br>(5/16" x 22ø - RBW) | 6PCS | 12 SMALL FLAT WASHER                         |
| NO | DTE:                                   |      |                                              |

Phillips head screw driver is required in the assembly process; however, manufacturer does not provided this item.

## COASTER

#### **ASSEMBLY INSTRUCTIONS**

### STEP 1



### STEP 2



\*\* BACK VIEW

## COASTER

#### **ASSEMBLY INSTRUCTIONS**

#### STEP 3



#### \*\* BACK VIEW

### STEP 4



#### **ASSEMBLY INSTRUCTIONS**

#### STEP 5





## STEP 6 COMPLETE





Inner Size: 76.50"W X 80.00"D



Note: Dimension tolerance ±5%