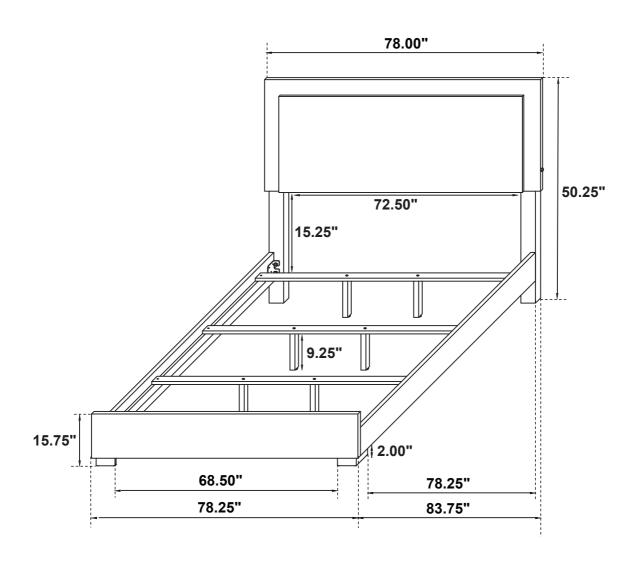

## STEP 6 COMPLETE

Inner Size: 76.50"W X 80.00"D

Note: Dimension tolerance ±5%