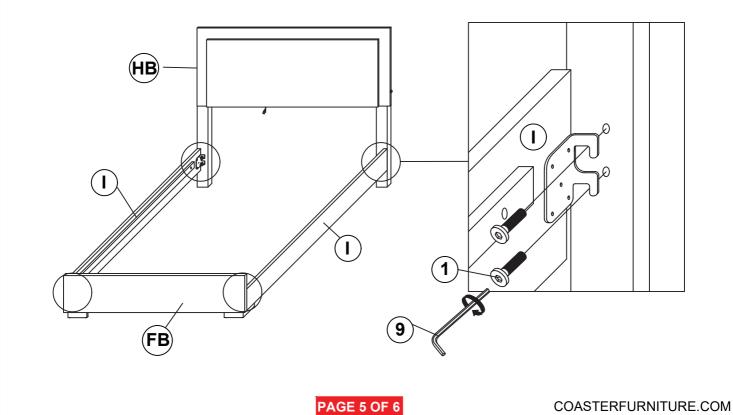

BOLT 3<br>(M8 x 35mm - RBW)            | 6PCS | 9 BIG ALLEN 9 WRENCH (M5 x 65MM - BLK) 1PC   |
| 4  | BOLT 4<br>(M6 x 35mm - RBW)            | 8PCS | 10 ADAPTOR PLUG 🗁 🧢 1PC                      |
| 5  | BIG LOCK WASHER<br>(5/16" x 14ø - RBW) | 6PCS | 11 SMALL LOCK WASHER (1/4" x 12ø - RBW) 8PCS |
| 6  | BIG FLAT WASHER<br>(5/16" x 22ø - RBW) | 6PCS | 12 SMALL FLAT WASHER                         |
| NO | DTE:                                   |      |                                              |

Phillips head screw driver is required in the assembly process; however, manufacturer does not provided this item.

## COASTER

#### **ASSEMBLY INSTRUCTIONS**

### STEP 1



### STEP 2



\*\* BACK VIEW

## COASTER

#### **ASSEMBLY INSTRUCTIONS**

#### STEP 3



#### \*\* BACK VIEW

### STEP 4



#### **ASSEMBLY INSTRUCTIONS**

#### STEP 5





## STEP 6 COMPLETE





Inner Size: 76.50"W X 80.00"D



Note: Dimension tolerance ±5%