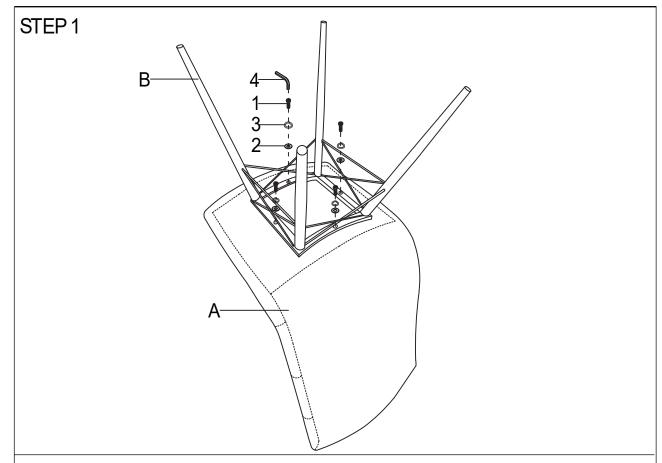

# ITEM:107853

### **ASSEMBLY INSTRUCTIONS**

#### 5 MINUTES

| HARDWARE IDENTIFICATION |               |                    |      |
|-------------------------|---------------|--------------------|------|
| Z                       | HARDWARE NAME | FIGURE             | QTY  |
| 1                       | BOLT          | <sup>®</sup> M6*30 | 4PCS |
| 2                       | FLAT WASHER   |                    | 4PCS |
| 3                       | SPR ING PAD   |                    | 4PCS |
| 4                       | ALLEN WRENCH  | M4                 | 1PC  |