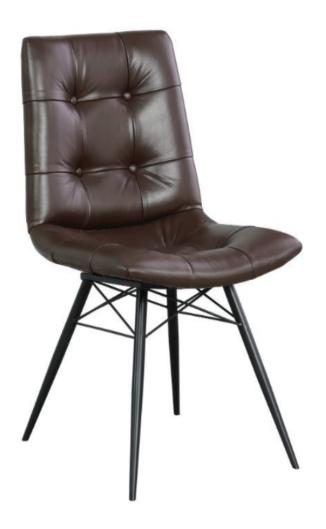

# ASSEMBLY INSTRUCTIONS COASTER FINE FURNITURE

107853 DINING CHAIR

# ITEM:107853