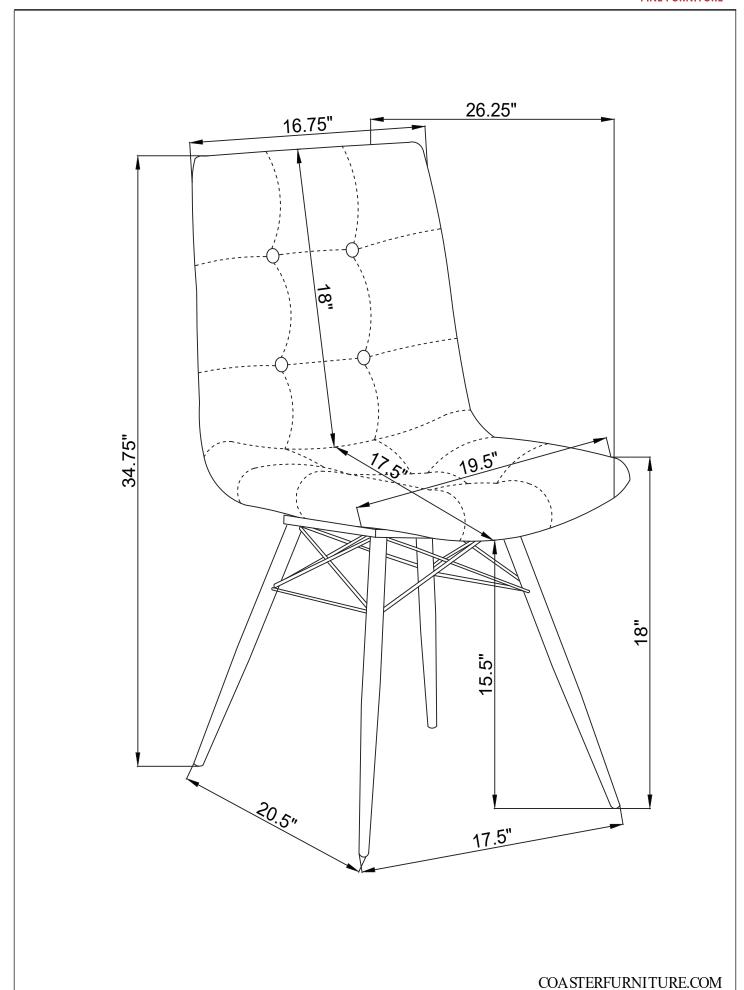

ive. Please contact the store immediately. 2. This product is for home use only and not intended for commercial establishments.

#### ASSEMBLY TIME

#### 5 MINUTES







| HARDWARE IDENTIFICATION |               |                    |      |
|-------------------------|---------------|--------------------|------|
| Z                       | HARDWARE NAME | FIGURE             | QTY  |
| 1                       | BOLT          | <sup>®</sup> M6*30 | 4PCS |
| 2                       | FLAT WASHER   |                    | 4PCS |
| 3                       | SPR ING PAD   |                    | 4PCS |
| 4                       | ALLEN WRENCH  | M4                 | 1PC  |

# ITEM:107853

### **ASSEMBLY INSTRUCTIONS**









COASTERFURNITURE.COM

# ITEM:107853

### **ASSEMBLY INSTRUCTIONS**