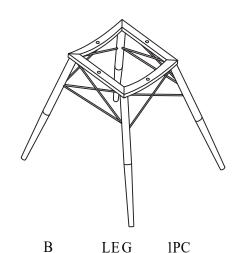

# ASSEMBLY INSTRUCTIONS COASTER FINE FURNITURE



107853 DINING CHAIR

# ITEM:107853

### **ASSEMBLY INSTRUCTIONS**



#### ASSEMBLY TIPS:

- 1. Remove hardware from box and sort by size.
- 2. Please check to see that all hardware and parts are present prior to start of assembly.
- 3. Please follow attached instructions in the same sequence as numbered to assure fast & easy assembly.



#### WARNING!

- 1. Don't attempt to repair or modify parts that are broken or defective. Please contact the store immediately. 2. This product is for home use only and not intended for commercial establishments.

#### ASSEMBLY TIME

#### 5 MINUTES







| HARDWARE IDENTIFICATION |               |                    |      |
|-------------------------|---------------|--------------------|------|
| Z                       | HARDWARE NAME | FIGURE             | QTY  |
| 1                       | BOLT          | <sup>®</sup> M6*30 | 4PCS |
| 2                       | FLAT WASHER   |                    | 4PCS |
| 3                       | SPR ING PAD   |                    | 4PCS |
| 4                       | ALLEN WRENCH  | M4                 | 1PC  |

# ITEM:107853

### **ASSEMBLY INSTRUCTIONS**









COASTERFURNITURE.COM

# ITEM:107853

### **ASSEMBLY INSTRUCTIONS**