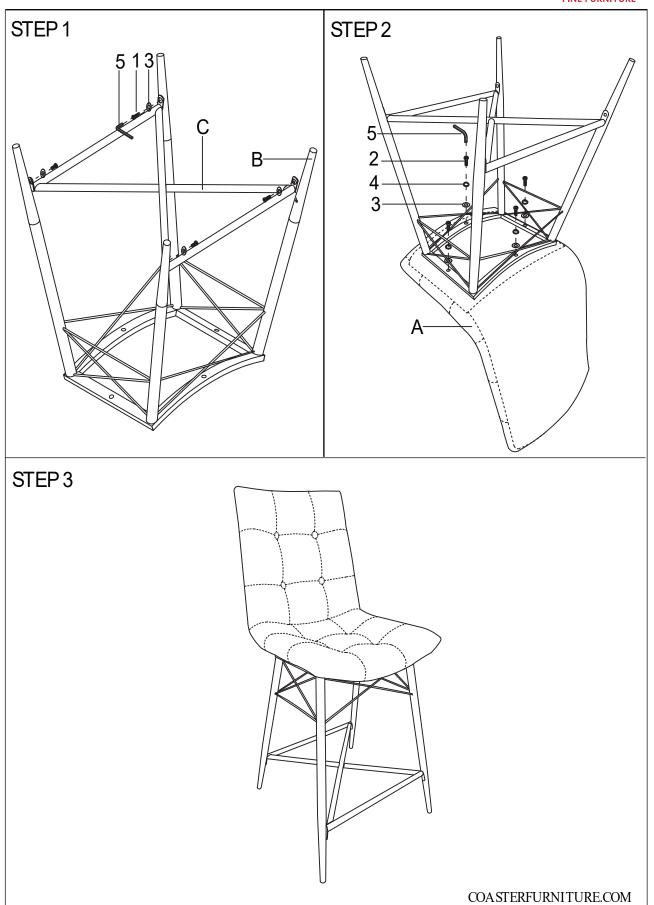

LEG SUPPORT C

| HARDWARE IDENTIFICATION |               |                 |      |
|-------------------------|---------------|-----------------|------|
| Z                       | HARDWARE NAME | FIGURE          | QTY  |
| 1                       | BOLT          | <b>●</b> M6* 14 | 4PCS |
| 2                       | BOLT          | M6*30           | 4PCS |
| 3                       | FLAT WASHER   |                 | 8PCS |
| 4                       | SPR ING PAD   |                 | 4PCS |
| 5                       | ALLEN WRENCH  | M4              | 1PC  |

# ITEM:107859

### **ASSEMBLY INSTRUCTIONS**