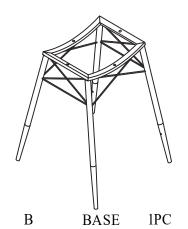

LEG SUPPORT C

| HARDWARE IDENTIFICATION |               |                 |      |
|-------------------------|---------------|-----------------|------|
| Z                       | HARDWARE NAME | FIGURE          | QTY  |
| 1                       | BOLT          | <b>●</b> M6* 14 | 4PCS |
| 2                       | BOLT          | M6*30           | 4PCS |
| 3                       | FLAT WASHER   |                 | 8PCS |
| 4                       | SPR ING PAD   |                 | 4PCS |
| 5                       | ALLEN WRENCH  | M4              | 1PC  |