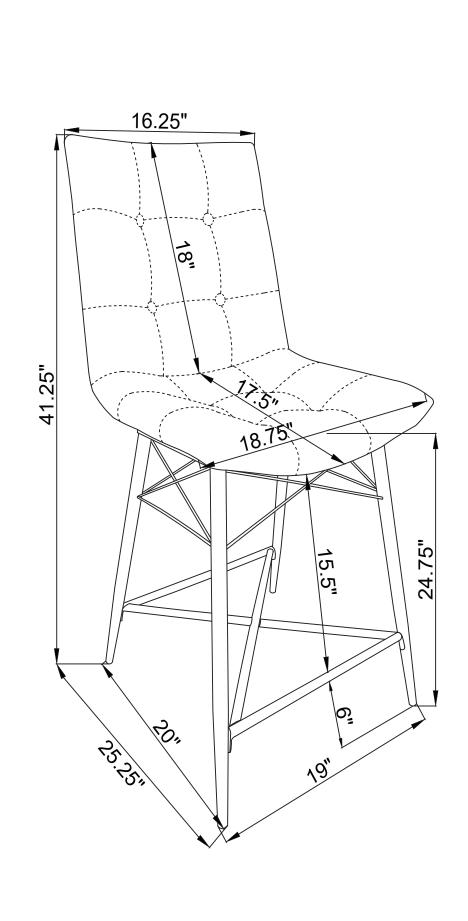

ease contact the store immediately.

2. This product is for home use only and not intended for commercial establishments.













LEG SUPPORT C

| HARDWARE IDENTIFICATION |               |                 |      |
|-------------------------|---------------|-----------------|------|
| Z                       | HARDWARE NAME | FIGURE          | QTY  |
| 1                       | BOLT          | <b>●</b> M6* 14 | 4PCS |
| 2                       | BOLT          | M6*30           | 4PCS |
| 3                       | FLAT WASHER   |                 | 8PCS |
| 4                       | SPR ING PAD   |                 | 4PCS |
| 5                       | ALLEN WRENCH  | M4              | 1PC  |

# ITEM:107859

### **ASSEMBLY INSTRUCTIONS**





# ITEM:107859

## **ASSEMBLY INSTRUCTIONS**