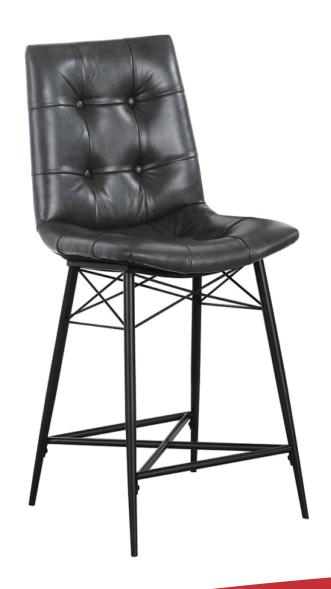

# ASSEMBLY INSTRUCTIONS COASTER FINE FURNITURE



# 107859 COUNTER HEIGHT STOOL

### ITEM:107859

#### **ASSEMBLY INSTRUCTIONS**



#### ASSEMBLY TIPS:

- 1. Remove hardware from box and sort by size.
- Please check to see that all hardware and parts are present prior to start of assembly.
  Please follow attached instructions in the same sequence as numbered to assure fast & easy assembly.

# **WARNING!**

1. Don't attempt to repair or modify parts that are broken or defective. Please contact the store immediately.

2. This product is for home use only and not intended for commercial establishments.













LEG SUPPORT C

| HARDWARE IDENTIFICATION |               |                 |      |
|-------------------------|---------------|-----------------|------|
| Z                       | HARDWARE NAME | FIGURE          | QTY  |
| 1