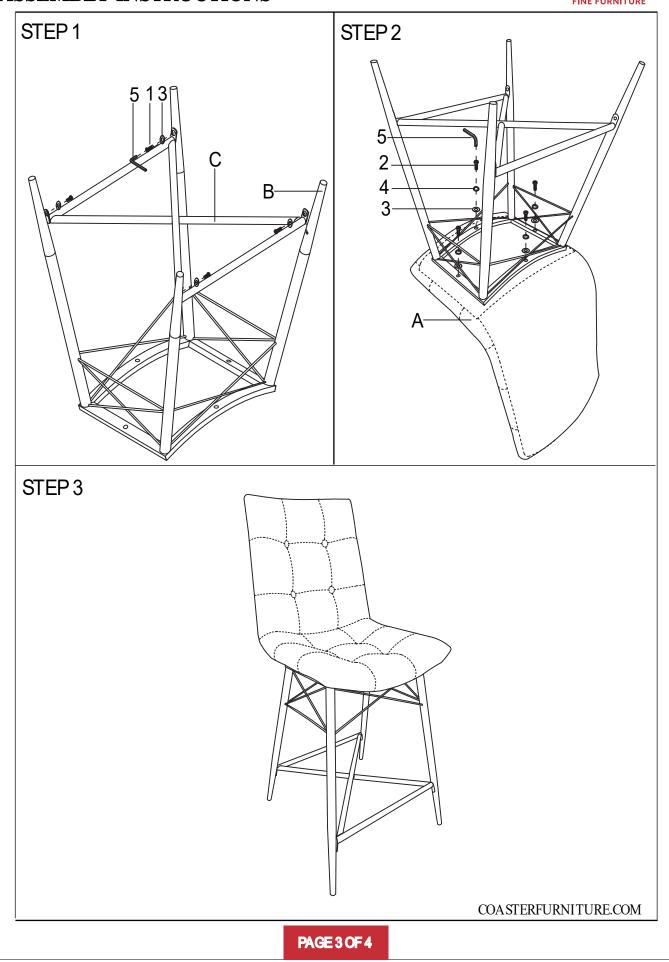

### ITEM:107860 ASSEMBLY INSTRUCTIONS

A SEAT AND BACK 1PC

С LEG SUPPORT 1PC

| HARDWARE IDENTIFICATION |              |                                     |                |
|-------------------------|--------------|-------------------------------------|----------------|
| Ζ                       | HARDWARENAME | FIGURE                              | QTY            |
| 1                       | BOLT         | <sup>®</sup><br><sup>™</sup> M6* 14 | 4PCS           |
| 2                       | BOLT         | ۹<br>M6*30                          | 4PCS           |
| 3                       | FLAT WASHER  | $\bigcirc$                          | 8PCS           |
| 4                       | SPRING PAD   | Ö                                   | 4PCS           |
| 5                       | ALLEN WRENCH | M4                                  | 1PC            |
|                         |              | PAGE 2 OF 4                         | COASTERFURNITU |