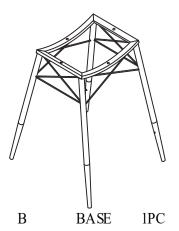

A SEAT AND BACK 1PC

С LEG SUPPORT 1PC

| HARDWARE IDENTIFICATION |              |                                     |                |
|-------------------------|--------------|-------------------------------------|----------------|
| Ζ                       | HARDWARENAME | FIGURE                              | QTY            |
| 1                       | BOLT         | <sup>®</sup><br><sup>™</sup> M6* 14 | 4PCS           |
| 2                       | BOLT         | ۹<br>M6*30                          | 4PCS           |
| 3                       | FLAT WASHER  | $\bigcirc$                          | 8PCS           |
| 4                       | SPRING PAD   | Ö                                   | 4PCS           |
| 5                       | ALLEN WRENCH | M4                                  | 1PC            |
|                         |              | PAGE 2 OF 4                         | COASTERFURNITU |