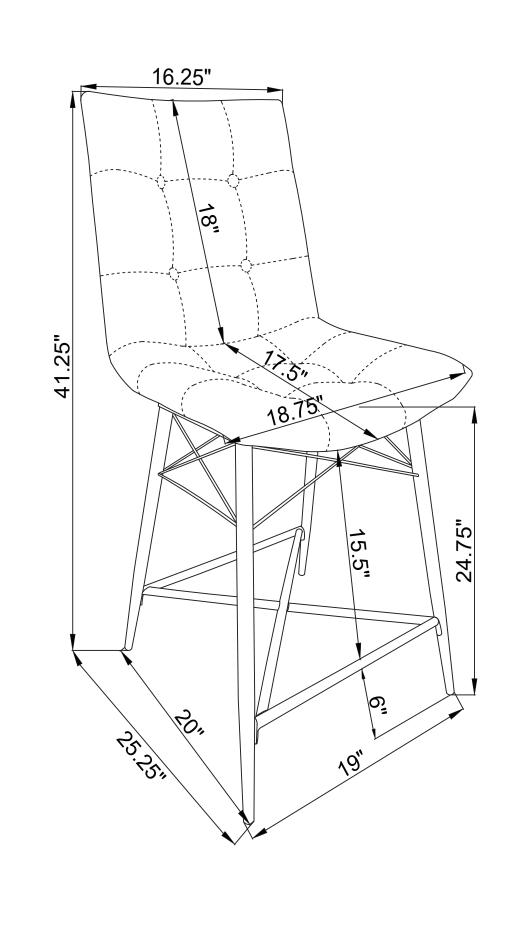

-----------|----------------|
| Ζ                       | HARDWARENAME | FIGURE                              | QTY            |
| 1                       | BOLT         | <sup>®</sup><br><sup>™</sup> M6* 14 | 4PCS           |
| 2                       | BOLT         | ۹<br>M6*30                          | 4PCS           |
| 3                       | FLAT WASHER  | $\bigcirc$                          | 8PCS           |
| 4                       | SPRING PAD   | Ö                                   | 4PCS           |
| 5                       | ALLEN WRENCH | M4                                  | 1PC            |
|                         |              | PAGE 2 OF 4                         | COASTERFURNITU |

### ITEM:107860 ASSEMBLY INSTRUCTIONS





## ITEM:107860 ASSEMBLY INSTRUCTIONS