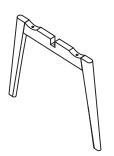

#### ASSEMBLY TIME

5 MINUTES

A SEAT AND BACK 1PC

LOWER LEG 1PC

В **UPPER LEG** 1PC

D **METAL** 1PC

| HARDWARE IDENTIFICATION |               |        |      |
|-------------------------|---------------|--------|------|
| Z                       | HARDWARE NAME | FIGURE | QTY  |
| 1                       | BOLT          | M6*70  | 4PCS |
| 2                       | ALLEN WRENCH  | M5     | 1PC  |