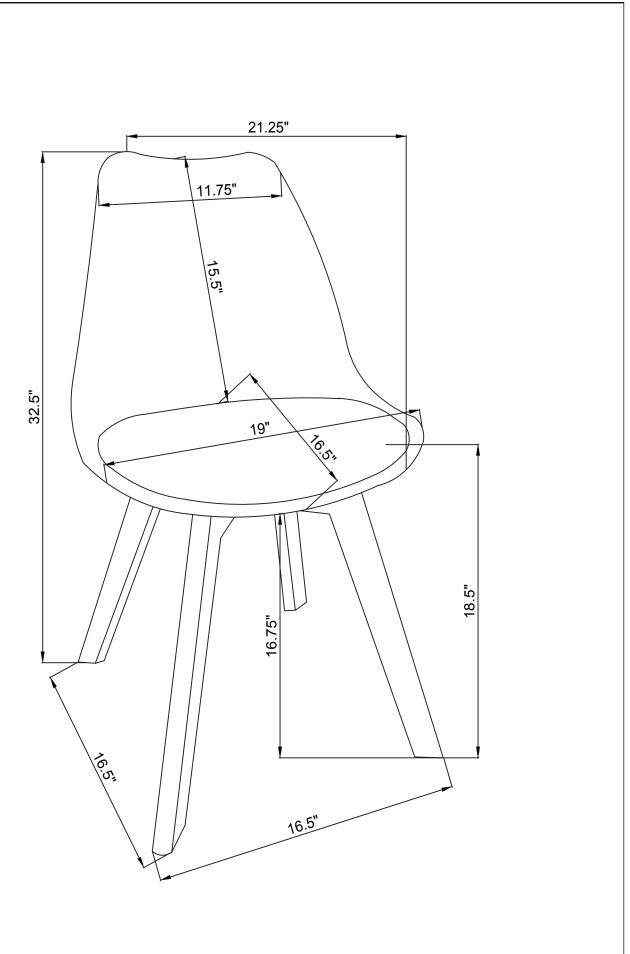

ctions in the same sequence as numbered to assure fast & easy assembly.



- 1. Don't attempt to repair or modify parts that are broken or defective. Please contact the store immediately.

  2. This product is for home use only and not intended for commercial establishments.

#### ASSEMBLY TIME

5 MINUTES



A SEAT AND BACK 1PC



LOWER LEG 1PC



В **UPPER LEG** 1PC



D **METAL** 1PC

| HARDWARE IDENTIFICATION |               |        |      |
|-------------------------|---------------|--------|------|
| Z                       | HARDWARE NAME | FIGURE | QTY  |
| 1                       | BOLT          | M6*70  | 4PCS |
| 2                       | ALLEN WRENCH  | M5     | 1PC  |

### ITEM: 110132

#### ASSEMBLY INSTRUCTIONS





PAGE 3 OF 4

### ITEM:110132

### ASSEMBLY INSTRUCTIONS





**COASTERFURNITURE.COM**