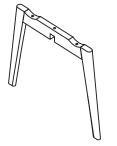

#### ASSEMBLY TIME

5 MINUTES

A SEAT AND BACK 1PC

LOWER LEG 1PC

В **UPPER LEG** 1PC

D **METAL** 1PC

| HARDWARE IDENTIFICATION |               |        |      |
|-------------------------|---------------|--------|------|
| Z                       | HARDWARE NAME | FIGURE | QTY  |
| 1                       | BOLT          | M6*70  | 4PCS |
| 2                       | ALLEN WRENCH  | M5     | 1PC  |