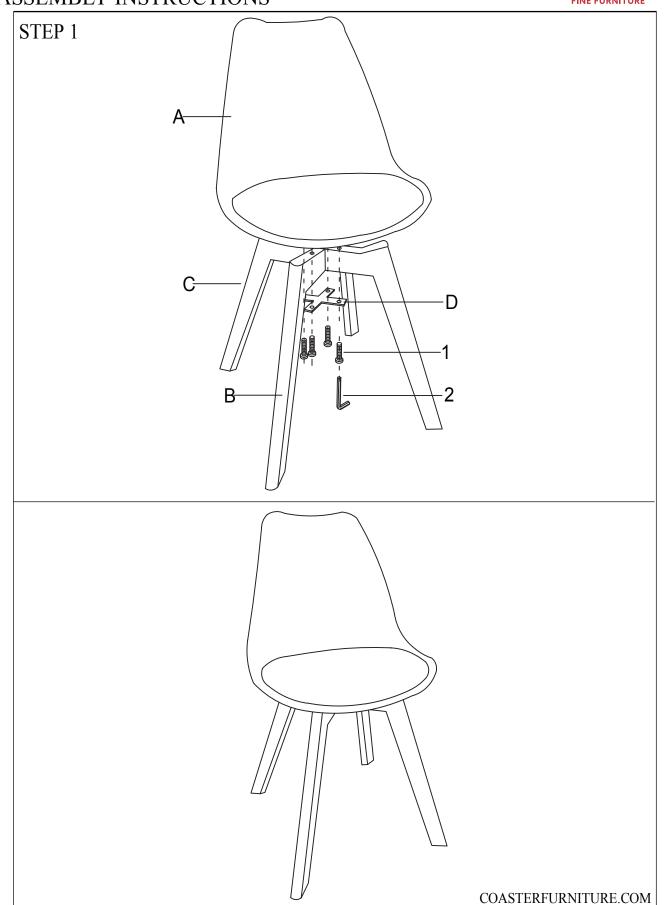

#### ASSEMBLY TIME

5 MINUTES

A SEAT AND BACK 1PC

LOWER LEG 1PC

В **UPPER LEG** 1PC

D **METAL** 1PC

| HARDWARE IDENTIFICATION |               |        |      |
|-------------------------|---------------|--------|------|
| Z                       | HARDWARE NAME | FIGURE | QTY  |
| 1                       | BOLT          | M6*70  | 4PCS |
| 2                       | ALLEN WRENCH  | M5     | 1PC  |