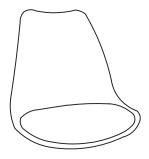

#### ASSEMBLY TIME

5 MINUTES

A SEAT AND BACK 1PC

LOWER LEG 1PC

В **UPPER LEG** 1PC

D **METAL** 1PC

| HARDWARE IDENTIFICATION |               |        |      |
|-------------------------|---------------|--------|------|
| Z                       | HARDWARE NAME | FIGURE | QTY  |
| 1                       | BOLT          | M6*70  | 4PCS |
| 2                       | ALLEN WRENCH  | M5     | 1PC  |