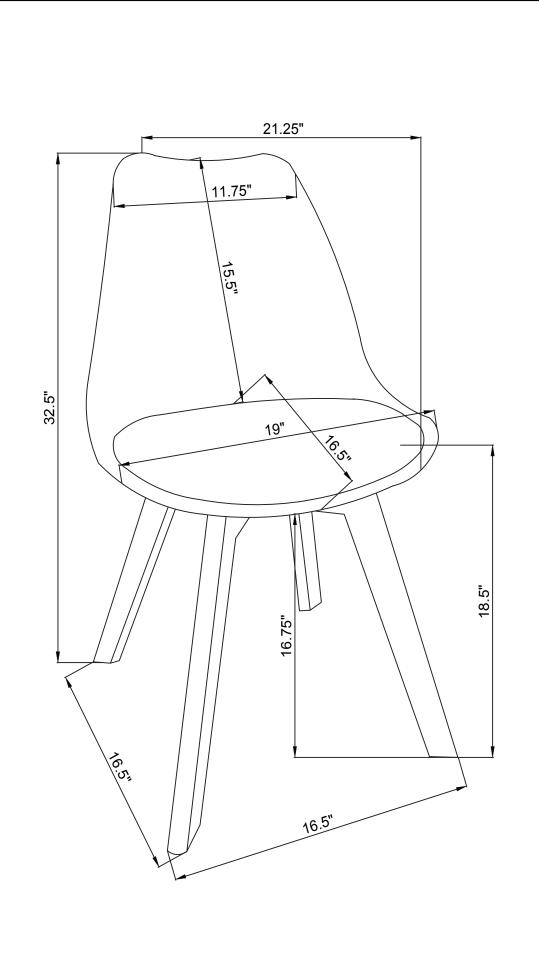

embly.
  Please follow attached instructions in the same sequence as numbered to assure fast & easy assembly.



- 1. Don't attempt to repair or modify parts that are broken or defective. Please contact the store immediately.
- 2. This product is for home use only and not intended for commercial establishments.

ASSEMBLY TIME

**5 MINUTES** 







LOWER LEG 1PC



**UPPER LEG** 1PC В



D 1PC **METAL** 

| HARDWARE IDENTIFICATION |               |        |      |
|-------------------------|---------------|--------|------|
| Z                       | HARDWARE NAME | FIGURE | QTY  |
| 1                       | BOLT          | M6*70  | 4PCS |
| 2                       | ALLEN WRENCH  | M5     | 1PC  |

# ITEM: 110152

### ASSEMBLY INSTRUCTIONS



PAGE 3 OF 4

## **ASSEMBLY INSTRUCTIONS**