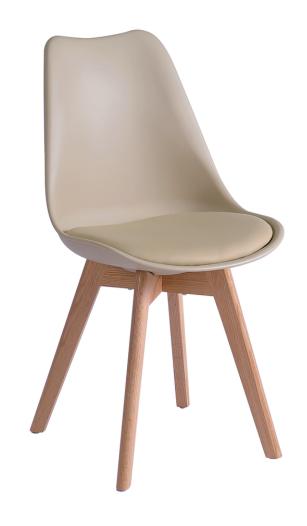

# ASSEMBLY INSTRUCTIONS COASTER FINE FURNITURE



# 110152 DINING CHAIR

# ITEM:110152

### **ASSEMBLY INSTRUCTIONS**



- ASSEMBLY TIPS: 1. Remove hardware from box and sort by size.
- Please check to see that all hardware and parts are present prior to start of assembly.
  Please follow attached instructions in the same sequence as numbered to assure fast & easy assembly.



- 1. Don't attempt to repair or modify parts that are broken or defective. Please contact the store immediately.
- 2. This product is for home use only and not intended for commercial establishments.

ASSEMBLY TIME

**5 MINUTES** 







LOWER LEG 1PC



**UPPER LEG** 1PC В



D 1PC **METAL** 

| HARDWARE IDENTIFICATION |               |        |      |
|-------------------------|---------------|--------|------|
| Z                       | HARDWARE NAME | FIGURE |