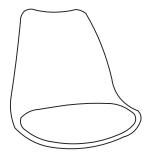

**5 MINUTES** 

LOWER LEG 1PC

**UPPER LEG** 1PC В

D 1PC **METAL** 

| HARDWARE IDENTIFICATION |               |        |      |
|-------------------------|---------------|--------|------|
| Z                       | HARDWARE NAME | FIGURE | QTY  |
| 1                       | BOLT          | M6*70  | 4PCS |
| 2                       | ALLEN WRENCH  | M5     | 1PC  |