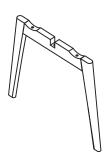

**5 MINUTES** 

LOWER LEG 1PC

**UPPER LEG** 1PC В

D 1PC **METAL** 

| HARDWARE IDENTIFICATION |               |        |      |
|-------------------------|---------------|--------|------|
| Z                       | HARDWARE NAME | FIGURE | QTY  |
| 1                       | BOLT          | M6*70  | 4PCS |
| 2                       | ALLEN WRENCH  | M5     | 1PC  |