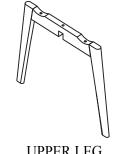

**5 MINUTES** 

LOWER LEG 1PC

**UPPER LEG** 1PC В

D 1PC **METAL** 

| HARDWARE IDENTIFICATION |               |        |      |
|-------------------------|---------------|--------|------|
| Z                       | HARDWARE NAME | FIGURE | QTY  |
| 1                       | BOLT          | M6*70  | 4PCS |
| 2                       | ALLEN WRENCH  | M5     | 1PC  |