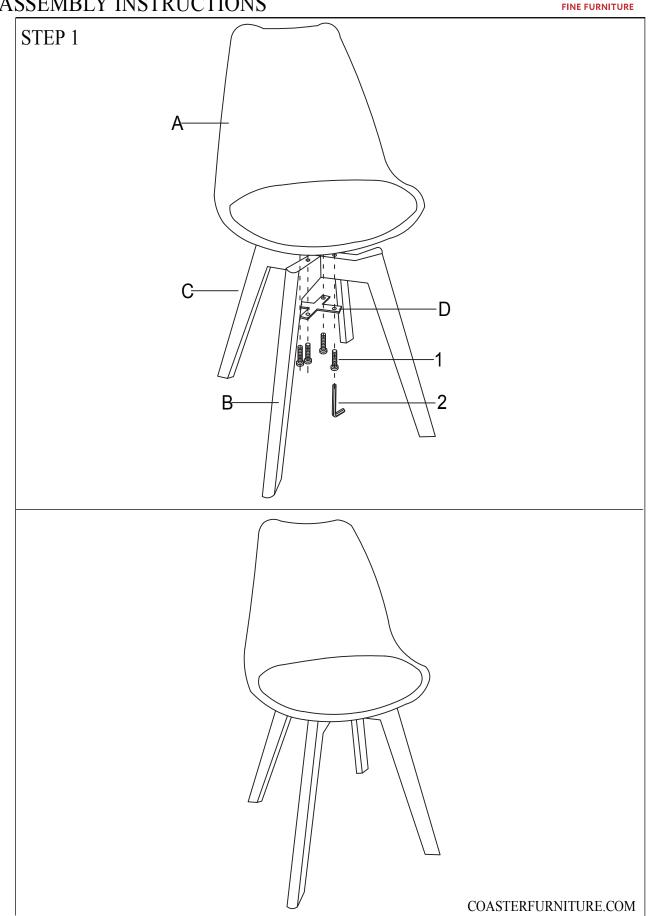

### **ASSEMBLY INSTRUCTIONS**

- ASSEMBLY TIPS: 1. Remove hardware from box and sort by size.
- Please check to see that all hardware and parts are present prior to start of assembly.
  Please follow attached instructions in the same sequence as numbered to assure fast & easy assembly.

- 1. Don't attempt to repair or modify parts that are broken or defective. Please contact the store immediately.
- 2. This product is for home use only and not intended for commercial establishments.

ASSEMBLY TIME

**5 MINUTES** 

LOWER LEG 1PC

**UPPER LEG** 1PC В

D 1PC **METAL** 

| HARDWARE IDENTIFICATION |               |        |      |
|-------------------------|---------------|--------|------|
| Z                       | HARDWARE NAME | FIGURE | QTY  |
| 1                       | BOLT          | M6*70  | 4PCS |
| 2                       | ALLEN WRENCH  | M5     | 1PC  |