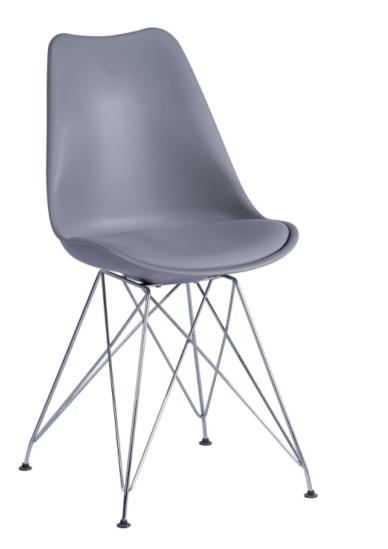

#### ASSEMBLY TIME 5 MINUTES

A SEAT AND BACK 1PC

| HARDWARE IDENTIFICATION |               |                    |      |
|-------------------------|---------------|--------------------|------|
| Z                       | HARDWARE NAME | FIGURE             | QTY  |
| 1                       | BOLT          | <sup>®</sup> M6*16 | 4PCS |
| 2                       | FLAT WASHER   | ○ 6* 18            | 4PCS |
| 3                       | ALLEN WRENCH  | M5                 | 1PC  |