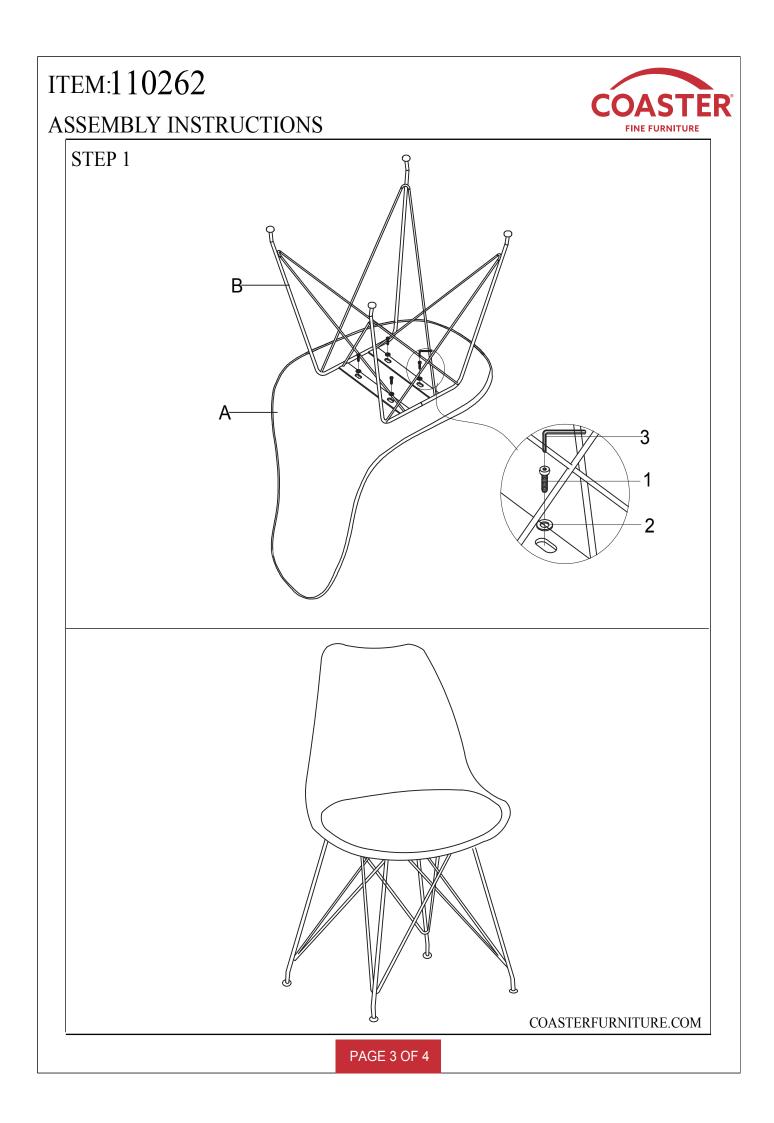

. Please follow attached instructions in the same sequence as numbered to assure fast & easy assembly.



- WARNING!
- Don't attempt to repair or modify parts that are broken or defective. Please contact the store immediately.
  This product is for home use only and not intended for commercial establishments.

#### ASSEMBLY TIME 5 MINUTES



A SEAT AND BACK 1PC



| HARDWARE IDENTIFICATION |               |                    |      |
|-------------------------|---------------|--------------------|------|
| Z                       | HARDWARE NAME | FIGURE             | QTY  |
| 1                       | BOLT          | <sup>®</sup> M6*16 | 4PCS |
| 2                       | FLAT WASHER   | ○ 6* 18            | 4PCS |
| 3                       | ALLEN WRENCH  | M5                 | 1PC  |



# ITEM:110262 ASSEMBLY INSTRUCTIONS