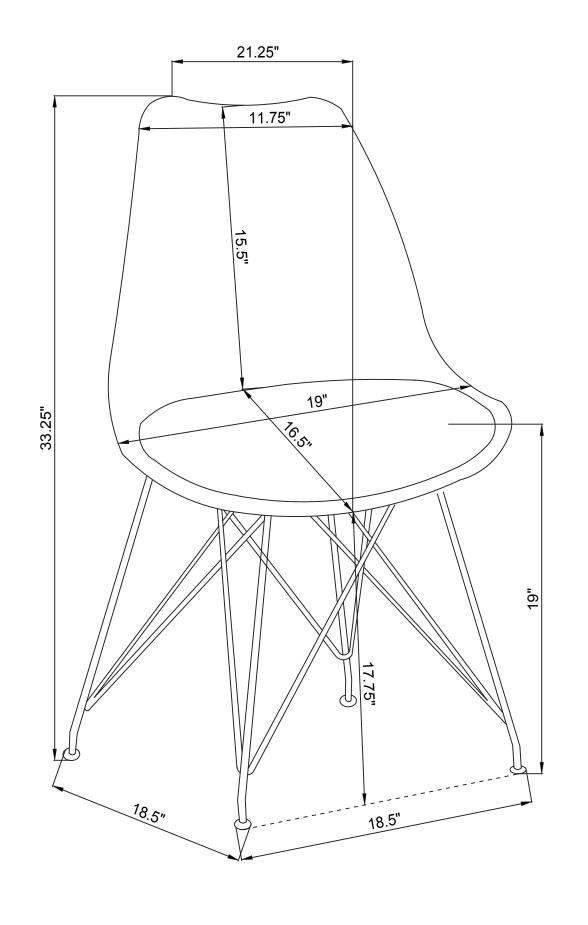

## ITEM:110262

#### ASSEMBLY TIME 5 MINUTES

A SEAT AND BACK 1PC

| HARDWARE IDENTIFICATION |               |                    |      |
|-------------------------|---------------|--------------------|------|
| Z                       | HARDWARE NAME | FIGURE             | QTY  |
| 1                       | BOLT          | <sup>®</sup> M6*16 | 4PCS |
| 2                       | FLAT WASHER   | ○ 6* 18            | 4PCS |
| 3                       | ALLEN WRENCH  | M5                 | 1PC  |