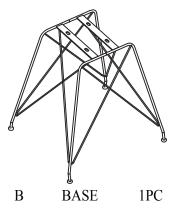

#### ASSEMBLY TIME 5 MINUTES

A SEAT AND BACK 1PC

| HARDWARE IDENTIFICATION |               |                    |      |
|-------------------------|---------------|--------------------|------|
| Z                       | HARDWARE NAME | FIGURE             | QTY  |
| 1                       | BOLT          | <sup>®</sup> M6*16 | 4PCS |
| 2                       | FLAT WASHER   | ○ 6* 18            | 4PCS |
| 3                       | ALLEN WRENCH  | M5                 | 1PC  |