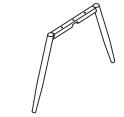

#### 5 MINUTES

A SEAT AND BACK 1PC

LOWER LEG 1PC

В 1PC **UPPER LEG** 

D **SWIVEL** 1PC

| HARDWARE IDENTIFICATION |               |         |      |
|-------------------------|---------------|---------|------|
| Z                       | HARDWARE NAME | FIGURE  | QTY  |
| 1                       | BOLT          | M6*16   | 6PCS |
| 2                       | FLAT WASHER   | © 6* 18 | 9PCS |
| 3                       | BOLT          | M6*25   | 3PCS |
| 4                       | ALLEN WRENCH  | M5      | 1PC  |