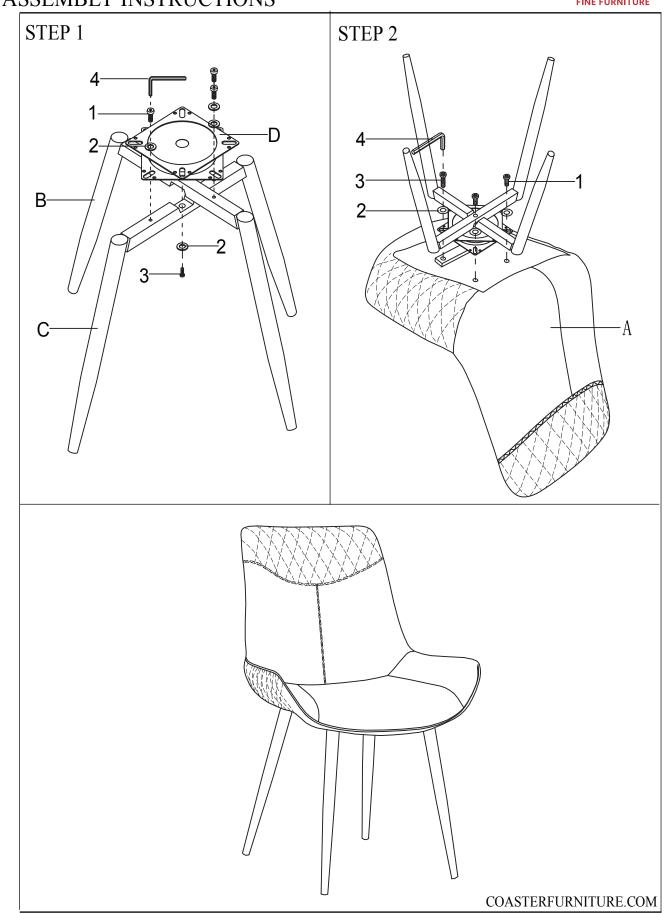

#### **ASSEMBLY INSTRUCTIONS**

#### ASSEMBLY TIPS:

- 1. Remove hardware from box and sort by size.
  2. Please check to see that all hardware and parts are present prior to start of assembly.
  3. Please follow attached instructions in the same sequence as numbered to assure fast & easy assembly.

- 1. Don't attempt to repair or modify parts that are broken or defective. Please contact the store immediately.

  2. This product is for home use only and not intended for commercial establishments.

#### **ASSEMBLY TIME**

#### 5 MINUTES

A SEAT AND BACK 1PC

LOWER LEG 1PC

В 1PC **UPPER LEG** 

D **SWIVEL** 1PC

| HARDWARE IDENTIFICATION |               |         |      |
|-------------------------|---------------|---------|------|
| Z                       | HARDWARE NAME | FIGURE  | QTY  |
| 1                       | BOLT          | M6*16   | 6PCS |
| 2                       | FLAT WASHER   | © 6* 18 | 9PCS |
| 3                       | BOLT          | M6*25   | 3PCS |
| 4                       | ALLEN WRENCH  | M5      | 1PC  |

### **ASSEMBLY INSTRUCTIONS**