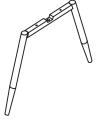

#### 5 MINUTES

A SEAT AND BACK 1PC

LOWER LEG 1PC

В 1PC **UPPER LEG** 

D **SWIVEL** 1PC

| HARDWARE IDENTIFICATION |               |         |      |
|-------------------------|---------------|---------|------|
| Z                       | HARDWARE NAME | FIGURE  | QTY  |
| 1                       | BOLT          | M6*16   | 6PCS |
| 2                       | FLAT WASHER   | © 6* 18 | 9PCS |
| 3                       | BOLT          | M6*25   | 3PCS |
| 4                       | ALLEN WRENCH  | M5      | 1PC  |