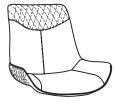

#### 5 MINUTES

A SEAT AND BACK 1PC

LOWER LEG 1PC

В 1PC **UPPER LEG** 

D **SWIVEL** 1PC

| HARDWARE IDENTIFICATION |               |         |      |
|-------------------------|---------------|---------|------|
| Z                       | HARDWARE NAME | FIGURE  | QTY  |
| 1                       | BOLT          | M6*16   | 6PCS |
| 2                       | FLAT WASHER   | © 6* 18 | 9PCS |
| 3                       | BOLT          | M6*25   | 3PCS |
| 4                       | ALLEN WRENCH  | M5      | 1PC  |