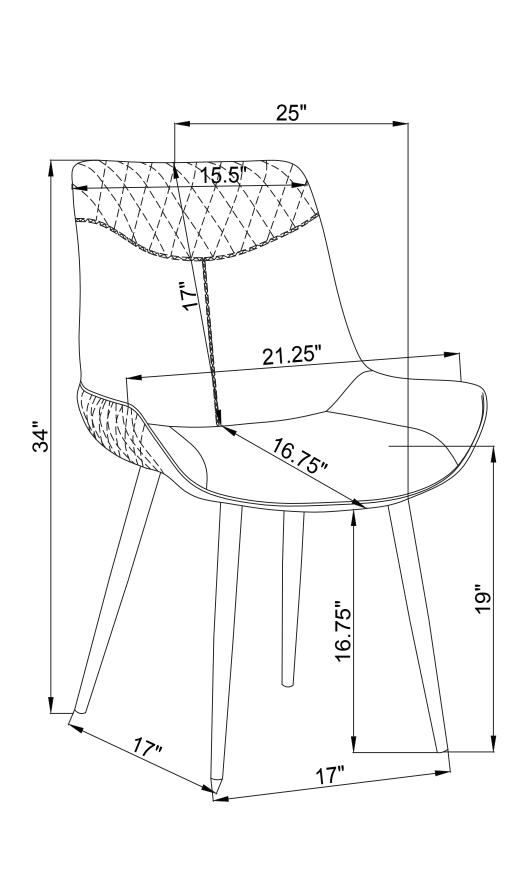

arts that are broken or defective. Please contact the store immediately.

  2. This product is for home use only and not intended for commercial establishments.

#### **ASSEMBLY TIME**

#### 5 MINUTES



A SEAT AND BACK 1PC



LOWER LEG 1PC



В 1PC **UPPER LEG** 



D **SWIVEL** 1PC

| HARDWARE IDENTIFICATION |               |         |      |
|-------------------------|---------------|---------|------|
| Z                       | HARDWARE NAME | FIGURE  | QTY  |
| 1                       | BOLT          | M6*16   | 6PCS |
| 2                       | FLAT WASHER   | © 6* 18 | 9PCS |
| 3                       | BOLT          | M6*25   | 3PCS |
| 4                       | ALLEN WRENCH  | M5      | 1PC  |

### ITEM:110272

#### **ASSEMBLY INSTRUCTIONS**





### **ASSEMBLY INSTRUCTIONS**