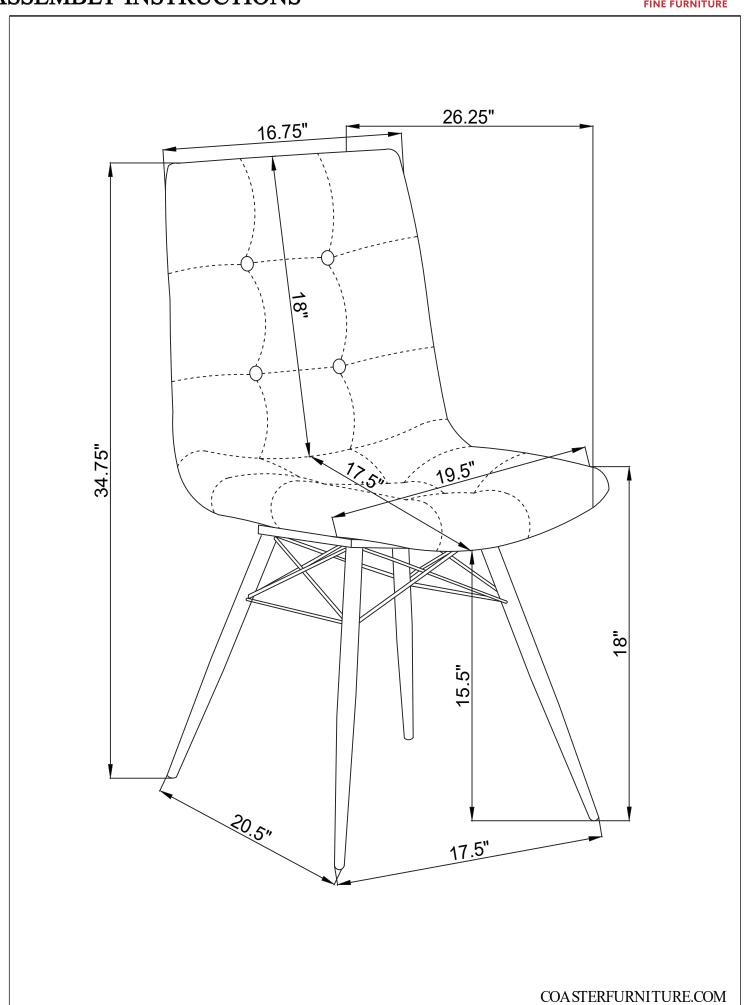

fective. Please contact the store immediately. 2. This product is for home use only and not intended for commercial establishments.

#### ASSEMBLY TIME

#### 5 MINUTES







| HARDWARE IDENTIFICATION |               |                    |      |
|-------------------------|---------------|--------------------|------|
| Z                       | HARDWARE NAME | FIGURE             | QTY  |
| 1                       | BOLT          | <sup>®</sup> M6*30 | 4PCS |
| 2                       | FLAT WASHER   |                    | 4PCS |
| 3                       | SPRING PAD    |                    | 4PCS |
| 4                       | ALLEN WRENCH  | M4                 | 1PC  |

PAGE 2 OF 4

# ITEM:110302

## **ASSEMBLY INSTRUCTIONS**









COASTERFURNITURE.COM

## **ASSEMBLY INSTRUCTIONS**