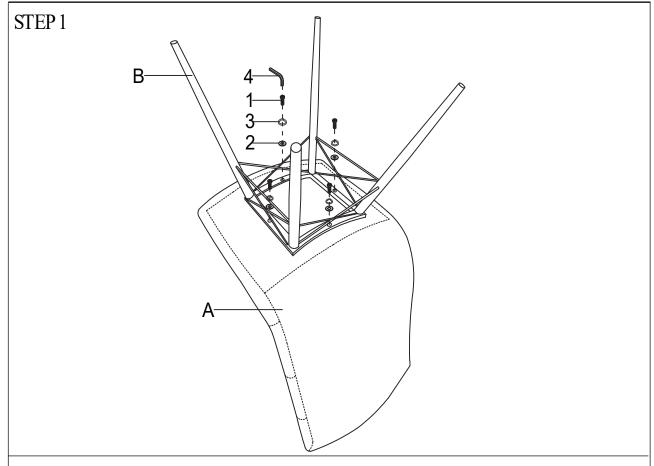

#### 5 MINUTES

| HARDWARE IDENTIFICATION |               |                    |      |
|-------------------------|---------------|--------------------|------|
| Z                       | HARDWARE NAME | FIGURE             | QTY  |
| 1                       | BOLT          | <sup>®</sup> M6*30 | 4PCS |
| 2                       | FLAT WASHER   |                    | 4PCS |
| 3                       | SPRING PAD    |                    | 4PCS |
| 4                       | ALLEN WRENCH  | M4                 | 1PC  |