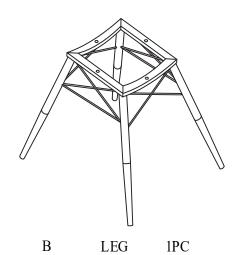

# ASSEMBLY INSTRUCTIONS COASTER FINE FURNITURE



110302 DINING CHAIR

## ITEM:110302

### **ASSEMBLY INSTRUCTIONS**



#### ASSEMBLY TIPS:

- 1. Remove hardware from box and sort by size.
- 2. Please check to see that all hardware and parts are present prior to start of assembly.
- 3. Please follow attached instructions in the same sequence as numbered to assure fast & easy assembly.

# **WARNING!**

- 1. Don't attempt to repair or modify parts that are broken or defective. Please contact the store immediately. 2. This product is for home use only and not intended for commercial establishments.

#### ASSEMBLY TIME

#### 5 MINUTES







| HARDWARE IDENTIFICATION |               |                    |      |
|-------------------------|---------------|--------------------|------|
| Z                       | HARDWARE NAME | FIGURE             | QTY  |
| 1                       | BOLT          | <sup>®</sup> M6*30 | 4PCS |
| 2                       | FLAT WASHER   |                    | 4PCS |
| 3                       | SPRING PAD    |                    | 4PCS |
| 4                       | ALLEN WRENCH  | M4                 | 1PC  |

PAGE 2 OF 4

# ITEM:110302

## **ASSEMBLY INSTRUCTIONS**









COASTERFURNITURE.COM

## **ASSEMBLY INSTRUCTIONS**