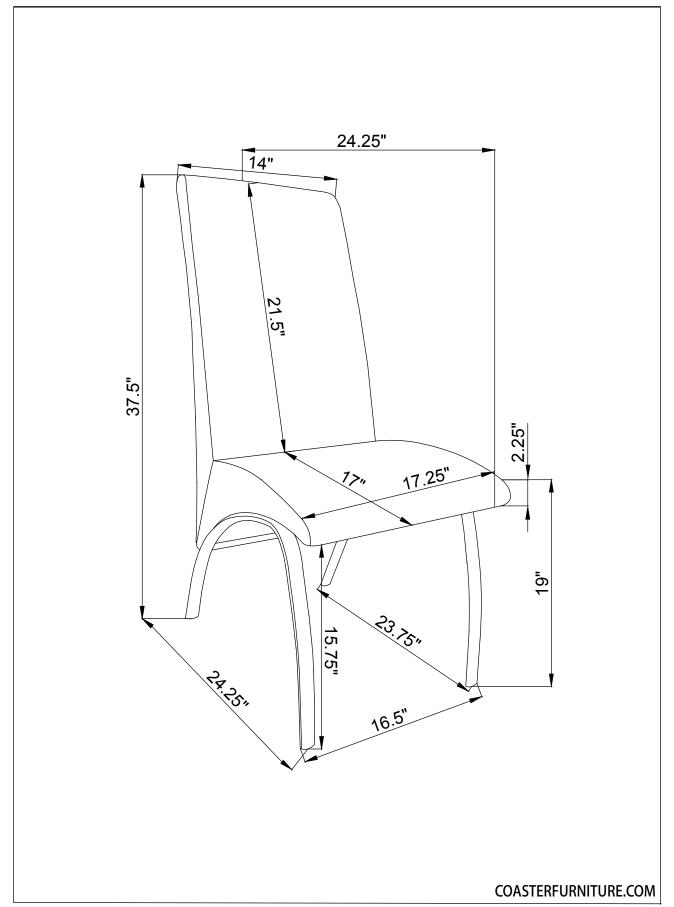

# ASSEMBLY INSTRUCTIONS COASTER FINE FURNITURE

121572
Dining Chair

# ITEM:121572