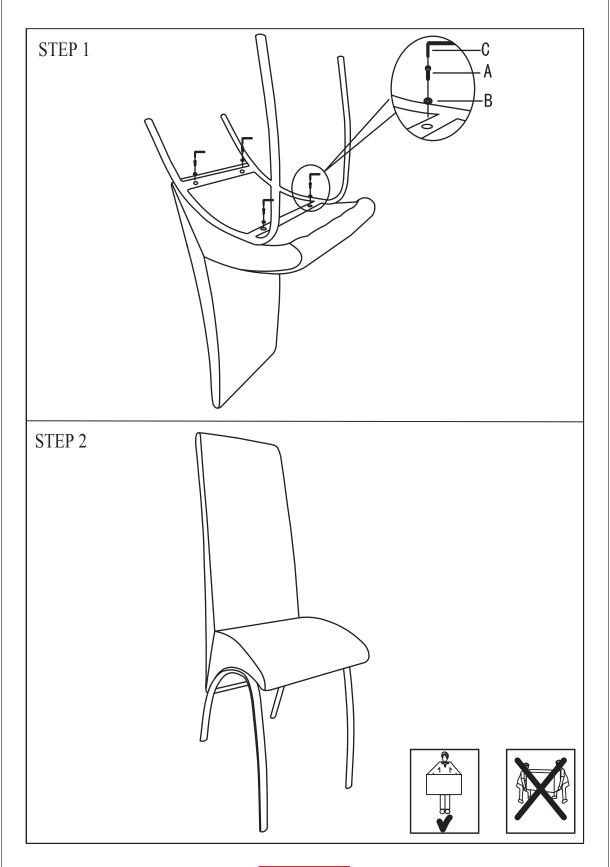

bered to assure fast & easy assembly.



- 1. Don't attempt to repair or modify parts that are broken or defective. Please contact the store immediately.

  2. This product is for home use only and not intended for commercial establishments.





**ASSEMBLY TIME** 3 MINUTES

#### PARTS IDENTIFICATION

|   | PART NAME | FIGURE | QTY |
|---|-----------|--------|-----|
| A | SEAT      |        | 1PC |
| В | LEG       |        | 1PC |

#### HARDWARE IDENTIFICATION

| HARDWARE NAME |           |           | FIGURE | QTY  |
|---------------|-----------|-----------|--------|------|
| 1             | BOLT      | φ8x40mm   |        | 4PCS |
| 2             | WASHER    | φ18mm     |        | 4PCS |
| 3             | ALLEN WRI | ENCH φ5mm |        | 1PC  |

# ITEM:121572

## ASSEMBLY INSTRUCTIONS





# ITEM:121572

# **ASSEMBLY INSTRUCTIONS**