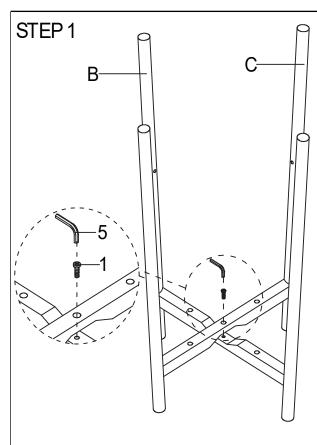

sembly.

#### WARNING!

- 1. Don't attempt to repair or modify parts that are broken or defective. Please contact the store immediately.

  2. This product is for home use only and not intended for commercial establishments.



| HARDWARE IDENTIFICATION |               |         |      |
|-------------------------|---------------|---------|------|
| Z                       | HARDWARE NAME | FIGURE  | QTY  |
| 1                       | BOLT          | ₩ M6*25 | 1PC  |
| 2                       | BOLT          | M6*40   | 4PCS |
| 3                       | BOLT          | M6*45   | 4PCS |
| 4                       | FLAT WASHER   |         | 4PCS |
| 5                       | ALLEN WRENCH  | M4      | 1PC  |

PAGE 2 OF 4

COASTERFURNITURE.COM

## ITEM:182175

## **ASSEMBLY INSTRUCTIONS**







STEP 3



### STEP4



## **ASSEMBLY INSTRUCTIONS**





COASTERFURNITURE.COM