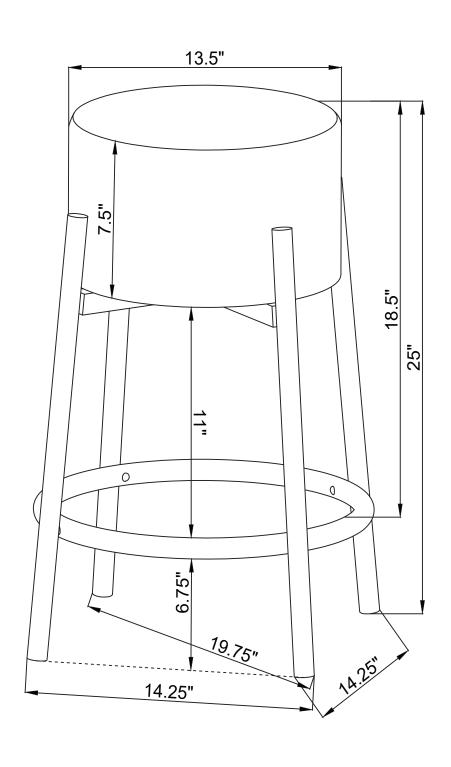

ify parts that are broken or defective. Please contact the store immediately.

  2. This product is for home use only and not intended for commercial establishments.



| HARDWARE IDENTIFICATION |               |         |      |
|-------------------------|---------------|---------|------|
| Z                       | HARDWARE NAME | FIGURE  | QTY  |
| 1                       | BOLT          | ₩ M6*25 | 1PC  |
| 2                       | BOLT          | M6*40   | 4PCS |
| 3                       | BOLT          | M6*45   | 4PCS |
| 4                       | FLAT WASHER   |         | 4PCS |
| 5                       | ALLEN WRENCH  | M4      | 1PC  |

PAGE 2 OF 4

COASTERFURNITURE.COM

## ITEM:182175

## **ASSEMBLY INSTRUCTIONS**







STEP 3



### STEP4



## **ASSEMBLY INSTRUCTIONS**





COASTERFURNITURE.COM