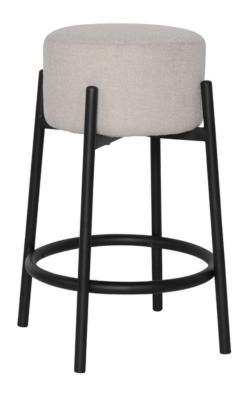

# ASSEMBLY INSTRUCTIONS COASTER FINE FURNITURE



## 182175 COUNTER HEIGHT STOOL

## ITEM:182175 ASSEMBLY INSTRUCTIONS



### ASSEMBLY TIPS:

- 1. Remove hardware from box and sort by size.
- Please check to see that all hardware and parts are present prior to start of assembly.
   Please follow attached instructions in the same sequence as numbered to assure fast & easy assembly.

#### WARNING!

- 1. Don't attempt to repair or modify parts that are broken or defective. Please contact the store immediately.

  2. This product is for home use only and not intended for commercial establishments.



| HARDWARE IDENTIFICATION |               |         |      |
|-------------------------|---------------|---------|------|
| Z                       | HARDWARE NAME | FIGURE  | QTY  |
| 1                       | BOLT          | ₩ M6*25 | 1PC  |