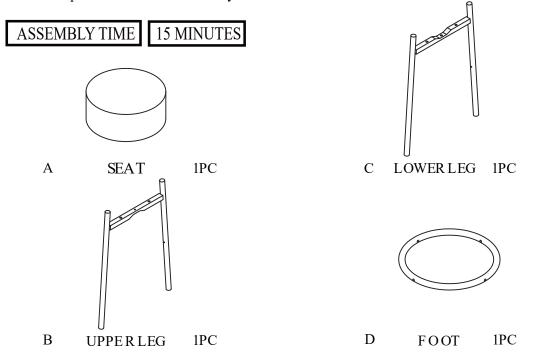

# ASSEMBLY INSTRUCTIONS COASTER FINE FURNITURE



## 182175 COUNTER HEIGHT STOOL

## ITEM:182175 ASSEMBLY INSTRUCTIONS



### ASSEMBLY TIPS:

- 1. Remove hardware from box and sort by size.
- Please check to see that all hardware and parts are present prior to start of assembly.
   Please follow attached instructions in the same sequence as numbered to assure fast & easy assembly.

#### WARNING!

- 1. Don't attempt to repair or modify parts that are broken or defective. Please contact the store immediately.

  2. This product is for home use only and not intended for commercial establishments.



| HARDWARE IDENTIFICATION |               |         |      |
|-------------------------|---------------|---------|------|
| Z                       | HARDWARE NAME | FIGURE  | QTY  |
| 1                       | BOLT          | ₩ M6*25 | 1PC  |
| 2                       | BOLT          | M6*40   | 4PCS |
| 3                       | BOLT          | M6*45   | 4PCS |
| 4                       | FLAT WASHER   |         | 4PCS |
| 5                       | ALLEN WRENCH  | M4      | 1PC  |

PAGE 2 OF 4

COASTERFURNITURE.COM

## ITEM:182175

## **ASSEMBLY INSTRUCTIONS**







STEP 3



### STEP4



## **ASSEMBLY INSTRUCTIONS**





COASTERFURNITURE.COM