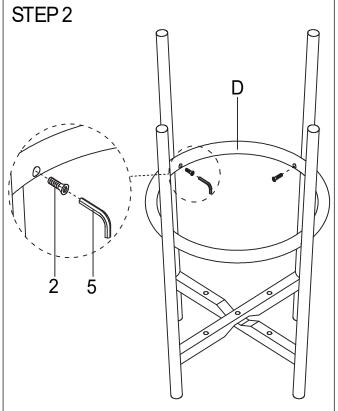

mbly.

#### WARNING!

- 1. Don't attempt to repair or modify parts that are broken or defective. Please contact the store immediately.

  2. This product is for home use only and not intended for commercial establishments.



| HARDWARE IDENTIFICATION |               |         |      |
|-------------------------|---------------|---------|------|
| Z                       | HARDWARE NAME | FIGURE  | QTY  |
| 1                       | BOLT          | ₩ M6*25 | 1PC  |
| 2                       | BOLT          | M6*40   | 4PCS |
| 3                       | BOLT          | M6*45   | 4PCS |
| 4                       | FLAT WASHER   |         | 4PCS |
| 5                       | ALLEN WRENCH  | M4      | 1PC  |

PAGE 2 OF 4

COASTERFURNITURE.COM

## ITEM:182175

## **ASSEMBLY INSTRUCTIONS**







STEP 3



### STEP4



## **ASSEMBLY INSTRUCTIONS**





COASTERFURNITURE.COM