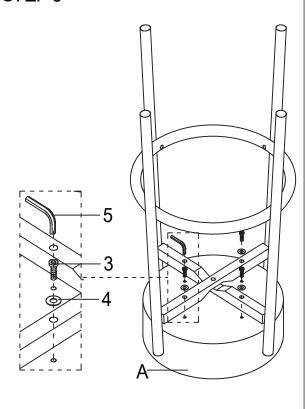

## **ASSEMBLY INSTRUCTIONS**

STEP 3

### STEP4

| HARDWARE IDENTIFICATION |               |         |      |
|-------------------------|---------------|---------|------|
| Z                       | HARDWARE NAME | FIGURE  | QTY  |
| 1                       | BOLT          | ₩ M6*25 | 1PC  |
| 2                       | BOLT          | M6*40   | 4PCS |
| 3                       | BOLT          | M6*45   | 4PCS |
| 4                       | FLAT WASHER   |         | 4PCS |
| 5                       | ALLEN WRENCH  | M4      | 1PC  |