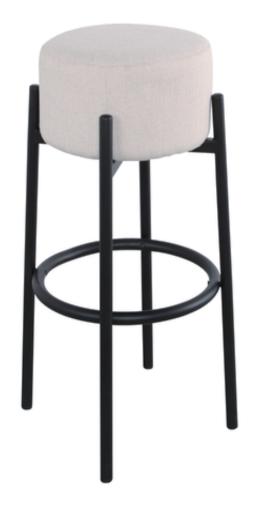

# ASSEMBLY INSTRUCTIONS COASTER FINE FURNITURE

182176 BAR STOOL

### ITEM:182176 **ASSEMBLY INSTRUCTIONS**