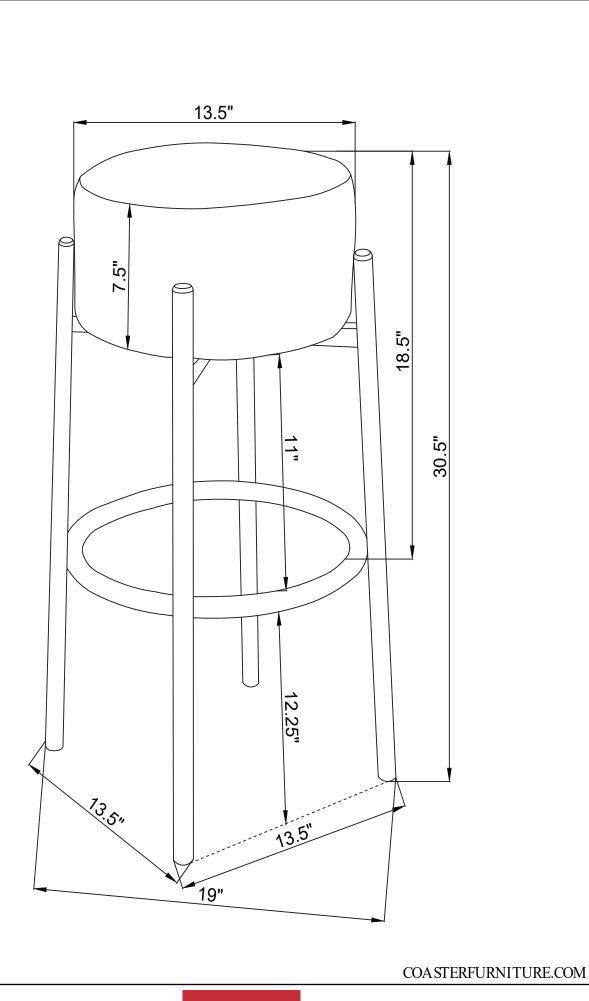

on't attempt to repair or modify parts that are broken or defective. Please contact the store immediately.
- 2. This product is for home use only and not intended for commercial establishments.



| HARDWARE IDENTIFICATION |               |         |      |
|-------------------------|---------------|---------|------|
| Z                       | HARDWARE NAME | FIGURE  | QTY  |
| 1                       | BOLT          | ₩ M6*25 | 1PC  |
| 2                       | BOLT          | M6*40   | 4PCS |
| 3                       | BOLT          | M6*45   | 4PCS |
| 4                       | FLAT WASHER   |         | 4PCS |
| 5                       | ALLEN WRENCH  | M4      | 1PC  |

## ITEM:182176

#### **ASSEMBLY INSTRUCTIONS**





PAGE 3 OF 4

# ITEM:182176

#### **ASSEMBLY INSTRUCTIONS**