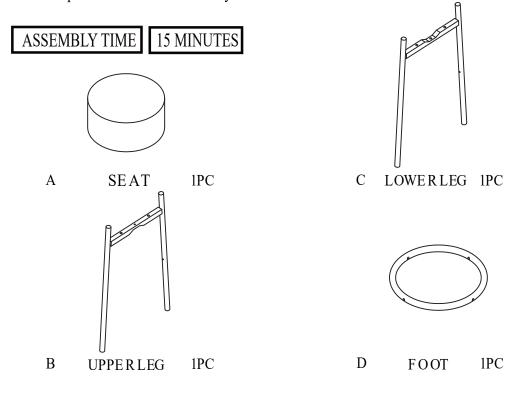

#### ASSEMBLY TIPS:

- 1. Remove hardware from box and sort by size.
- Please check to see that all hardware and parts are present prior to start of assembly.
  Please follow attached instructions in the same sequence as numbered to assure fast & easy assembly.

| HARDWARE IDENTIFICATION |               |         |      |
|-------------------------|---------------|---------|------|
| Z                       | HARDWARE NAME | FIGURE  | QTY  |
| 1                       | BOLT          | ₩ M6*25 | 1PC  |
| 2                       | BOLT          | M6*40   | 4PCS |
| 3                       | BOLT          | M6*45   | 4PCS |
| 4                       | FLAT WASHER   |         | 4PCS |
| 5                       | ALLEN WRENCH  | M4      | 1PC  |