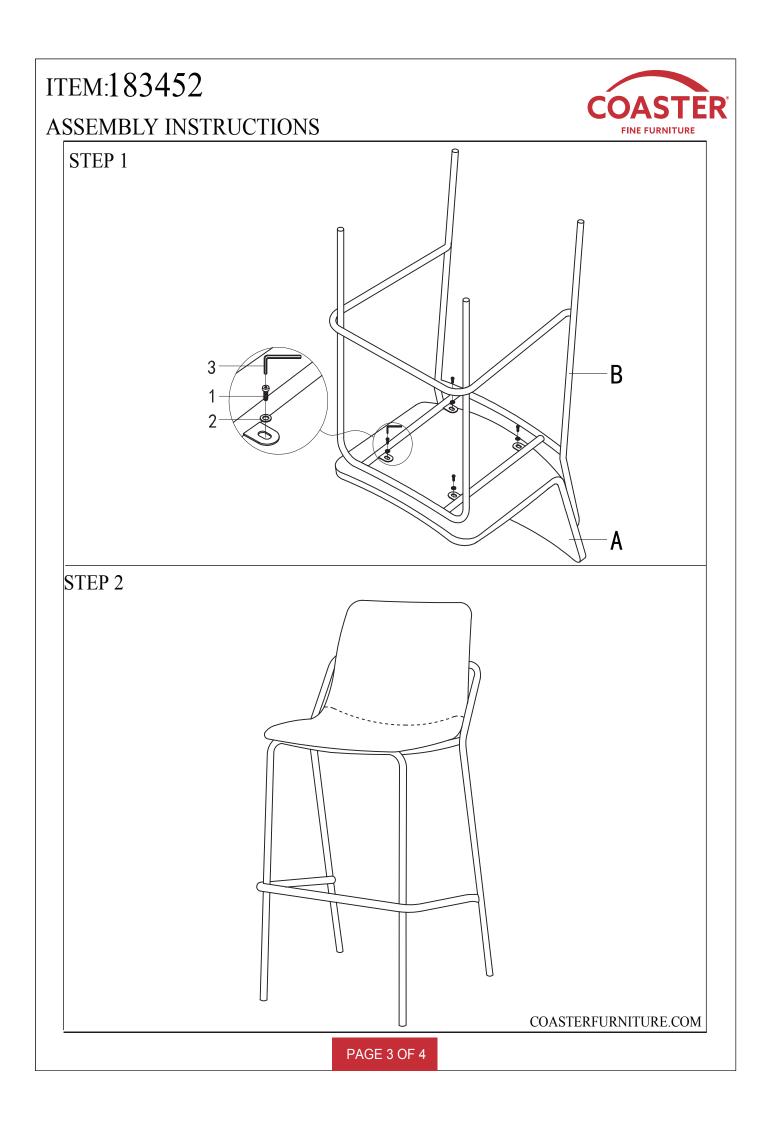

## ITEM:183452

### **ASSEMBLY INSTRUCTIONS**

### **5 MINUTES** ASSEMBLY TIME

A SEAT AND BACK 1PC

В 1PC BASE

| HARDWARE IDENTIFICATION |               |                    |      |
|-------------------------|---------------|--------------------|------|
| Z                       | HARDWARE NAME | FIGURE             | QTY  |
| 1                       | BOLT          | <sup>♥</sup> M6*16 | 4PCS |
| 2                       | FLAT WASHER   | 0                  | 4PCS |
| 3                       | ALLEN WRENCH  | M5                 | 1PC  |