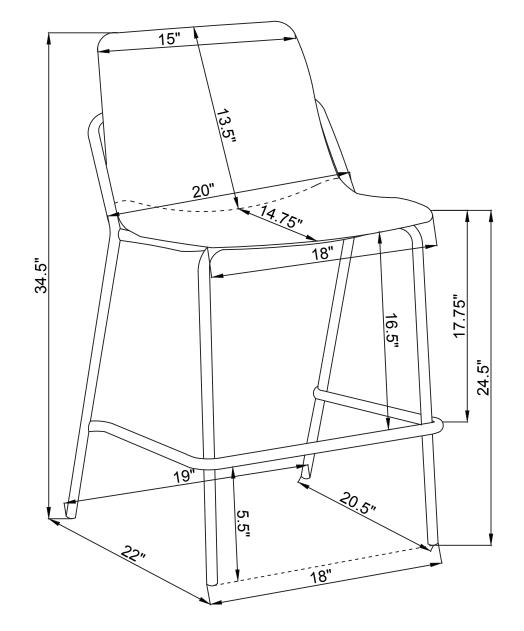

e as numbered to assure fast & easy assembly.

### WARNING!

- Don't attempt to repair or modify parts that are broken or defective. Please contact the store immediately.
  This product is for home use only and not intended for commercial establishments.

### **5 MINUTES** ASSEMBLY TIME



A SEAT AND BACK 1PC



В 1PC BASE

| HARDWARE IDENTIFICATION |               |                    |      |
|-------------------------|---------------|--------------------|------|
| Z                       | HARDWARE NAME | FIGURE             | QTY  |
| 1                       | BOLT          | <sup>♥</sup> M6*16 | 4PCS |
| 2                       | FLAT WASHER   | 0                  | 4PCS |
| 3                       | ALLEN WRENCH  | M5                 | 1PC  |



# ITEM:183452 ASSEMBLY INSTRUCTIONS





COASTERFURNITURE.COM

PAGE 4 OF 4