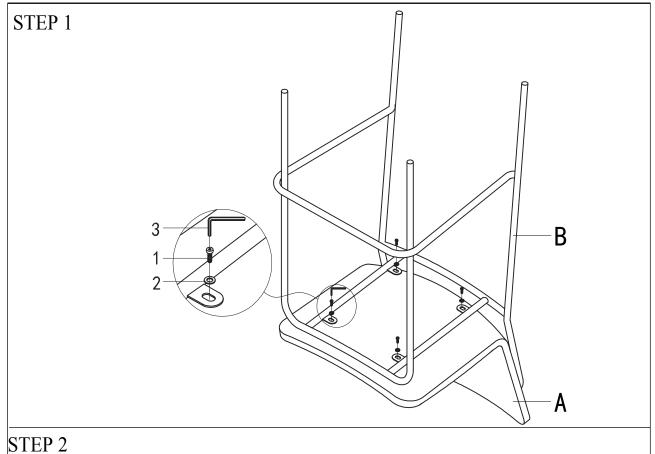

#### **ASSEMBLY TIME**

5 MINUTES

A SEAT AND BACK 1PC

В 1PC **BASE** 

| HARDWARE IDENTIFICATION |               |         |      |
|-------------------------|---------------|---------|------|
| Z                       | HARDWARE NAME | FIGURE  | QTY  |
| 1                       | BOLT          | ® M6*16 | 4PCS |
| 2                       | FLAT WASHER   | 0       | 4PCS |
| 3                       | ALLEN WRENCH  | M5      | 1PC  |

### ASSEMBLY INSTRUCTIONS

PAGE 3 OF 4