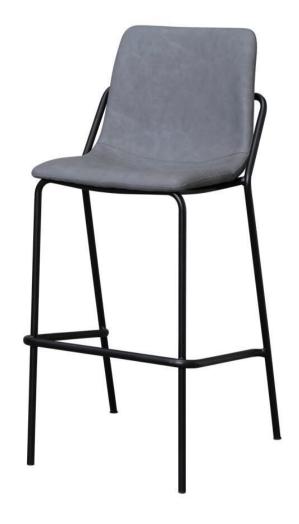

# ASSEMBLY INSTRUCTIONS COASTER FINE FURNITURE

183453 BAR STOOL

## ITEM:183453