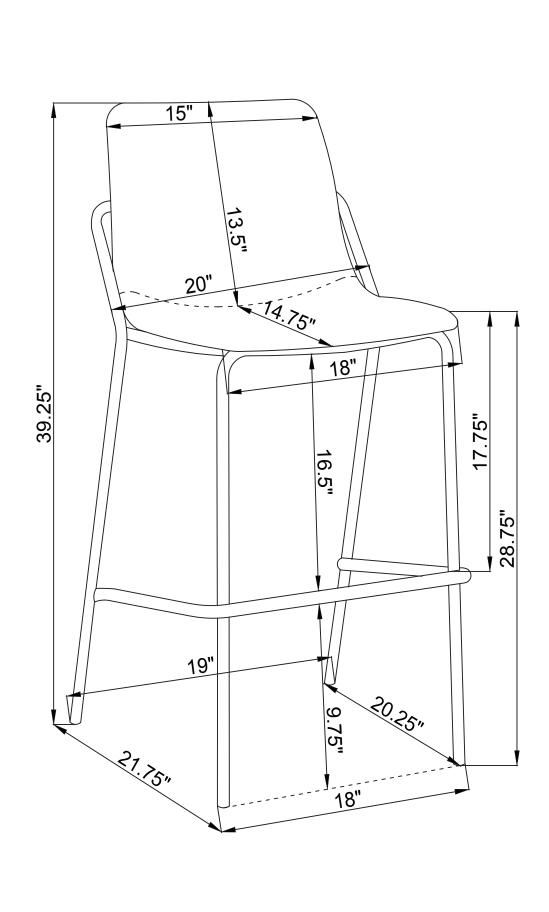

#### **ASSEMBLY TIME**

5 MINUTES

A SEAT AND BACK 1PC

В 1PC **BASE** 

| HARDWARE IDENTIFICATION |               |         |      |
|-------------------------|---------------|---------|------|
| Z                       | HARDWARE NAME | FIGURE  | QTY  |
| 1                       | BOLT          | ® M6*16 | 4PCS |
| 2                       | FLAT WASHER   | 0       | 4PCS |
| 3                       | ALLEN WRENCH  | M5      | 1PC  |