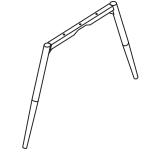

## ASSEMBLY TIME

5 MINUTES

A SEAT AND BACK 1PC

LOWER LEG 1PC

В **UPPER LEG** 1PC

D **SWIVEL** 1PC

| HARDWARE IDENTIFICATION |               |         |       |      |
|-------------------------|---------------|---------|-------|------|
| Z                       | HARDWARE NAME | FIGURE  |       | QTY  |
| 1                       | BOLT          | @)))))) | M6*16 | 6PCS |
| 2                       | BOLT          | (1)     | M6*25 | 3PCS |
| 3                       | FLAT WASHER   | 0       |       | 9PCS |
| 4                       | ALLEN WRENCH  |         | M5    | 1PC  |