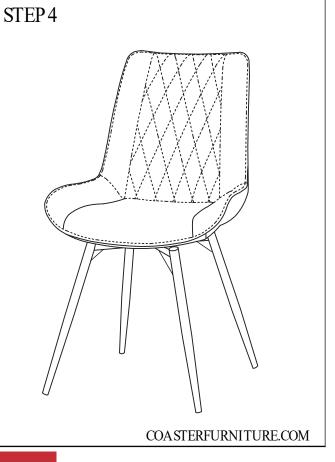

or defective. Please contact the store immediately. 2. This product is for home use only and not intended for commercial establishments.

## ASSEMBLY TIME

5 MINUTES



A SEAT AND BACK 1PC



LOWER LEG 1PC



В **UPPER LEG** 1PC



D **SWIVEL** 1PC

| HARDWARE IDENTIFICATION |               |         |       |      |
|-------------------------|---------------|---------|-------|------|
| Z                       | HARDWARE NAME | FIGURE  |       | QTY  |
| 1                       | BOLT          | @)))))) | M6*16 | 6PCS |
| 2                       | BOLT          | (1)     | M6*25 | 3PCS |
| 3                       | FLAT WASHER   | 0       |       | 9PCS |
| 4                       | ALLEN WRENCH  |         | M5    | 1PC  |

## ITEM:193312

## **ASSEMBLY INSTRUCTIONS**







STEP 3

A

A



PAGE 3 OF 4

## **ASSEMBLY INSTRUCTIONS**





COASTERFURNITURE.COM