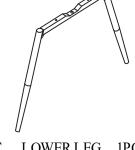

## ASSEMBLY TIME

5 MINUTES

A SEAT AND BACK 1PC

LOWER LEG 1PC

В **UPPER LEG** 1PC

D **SWIVEL** 1PC

| HARDWARE IDENTIFICATION |               |         |       |      |
|-------------------------|---------------|---------|-------|------|
| Z                       | HARDWARE NAME | FIGURE  |       | QTY  |
| 1                       | BOLT          | @)))))) | M6*16 | 6PCS |
| 2                       | BOLT          | (1)     | M6*25 | 3PCS |
| 3                       | FLAT WASHER   | 0       |       | 9PCS |
| 4                       | ALLEN WRENCH  |         | M5    | 1PC  |