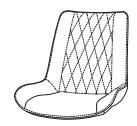

## ASSEMBLY TIME

5 MINUTES

A SEAT AND BACK 1PC

LOWER LEG 1PC

В **UPPER LEG** 1PC

D **SWIVEL** 1PC

| HARDWARE IDENTIFICATION |               |         |       |      |
|-------------------------|---------------|---------|-------|------|
| Z                       | HARDWARE NAME | FIGURE  |       | QTY  |
| 1                       | BOLT          | @)))))) | M6*16 | 6PCS |
| 2                       | BOLT          | (1)     | M6*25 | 3PCS |
| 3                       | FLAT WASHER   | 0       |       | 9PCS |
| 4                       | ALLEN WRENCH  |         | M5    | 1PC  |