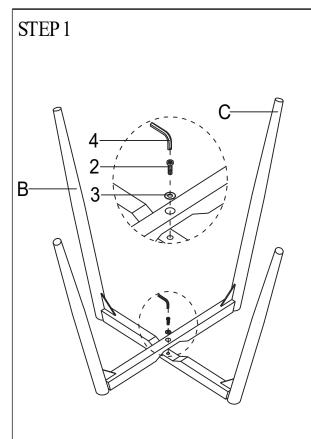

## ASSEMBLY TIME

5 MINUTES

A SEAT AND BACK 1PC

LOWER LEG 1PC

В **UPPER LEG** 1PC

D **SWIVEL** 1PC

| HARDWARE IDENTIFICATION |               |         |       |      |
|-------------------------|---------------|---------|-------|------|
| Z                       | HARDWARE NAME | FIGURE  |       | QTY  |
| 1                       | BOLT          | @)))))) | M6*16 | 6PCS |
| 2                       | BOLT          | (1)     | M6*25 | 3PCS |
| 3                       | FLAT WASHER   | 0       |       | 9PCS |
| 4                       | ALLEN WRENCH  |         | M5    | 1PC  |