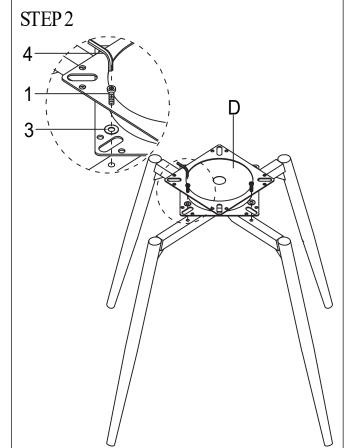

## ASSEMBLY TIME

5 MINUTES

A SEAT AND BACK 1PC

LOWER LEG 1PC

В **UPPER LEG** 1PC

D **SWIVEL** 1PC

| HARDWARE IDENTIFICATION |               |         |       |      |
|-------------------------|---------------|---------|-------|------|
| Z                       | HARDWARE NAME | FIGURE  |       | QTY  |
| 1                       | BOLT          | @)))))) | M6*16 | 6PCS |
| 2                       | BOLT          | (1)     | M6*25 | 3PCS |
| 3                       | FLAT WASHER   | 0       |       | 9PCS |
| 4                       | ALLEN WRENCH  |         | M5    | 1PC  |