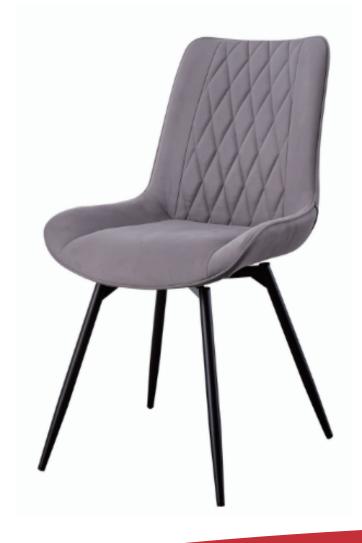

# ASSEMBLY INSTRUCTIONS COASTER FINE FURNITURE



193312 DINING CHAIR

## ITEM:193312

## **ASSEMBLY INSTRUCTIONS**



### ASSEMBLY TIPS:

- 1. Remove hardware from box and sort by size.
- 2. Please check to see that all hardware and parts are present prior to start of assembly.
- 3. Please follow attached instructions in the same sequence as numbered to assure fast & easy assembly.

### WARNING!

- 1. Don't attempt to repair or modify parts that are broken or defective. Please contact the store immediately. 2. This product is for home use only and not intended for commercial establishments.

## ASSEMBLY TIME

5 MINUTES



A SEAT AND BACK 1PC



LOWER LEG 1PC



В **UPPER LEG** 1PC



D **SWIVEL** 1PC

| HARDWARE IDENTIFICATION |               |         |       |      |
|-------------------------|---------------|---------|-------|------