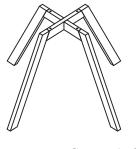

#### 5 MINUTES

A SEAT AND BACK 1PC

1PC В LEG

C **SWIVEL** 1PC

| HARDWARE IDENTIFICATION |               |          |      |
|-------------------------|---------------|----------|------|
| Z                       | HARDWARE NAME | FIGURE   | QTY  |
| 1                       | BOLT          | ® M6*16  | 8PCS |
| 2                       | FLAT WASHER   |          | 8PCS |
| 3                       | ALLEN WRENCH  | $M_{M4}$ | 1PC  |
|                         |               |          |      |