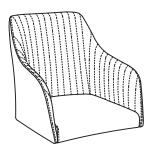

#### 5 MINUTES

A SEAT AND BACK 1PC

1PC В LEG

C **SWIVEL** 1PC

| HARDWARE IDENTIFICATION |               |          |      |
|-------------------------|---------------|----------|------|
| Z                       | HARDWARE NAME | FIGURE   | QTY  |
| 1                       | BOLT          | ® M6*16  | 8PCS |
| 2                       | FLAT WASHER   |          | 8PCS |
| 3                       | ALLEN WRENCH  | $M_{M4}$ | 1PC  |
|                         |               |          |      |