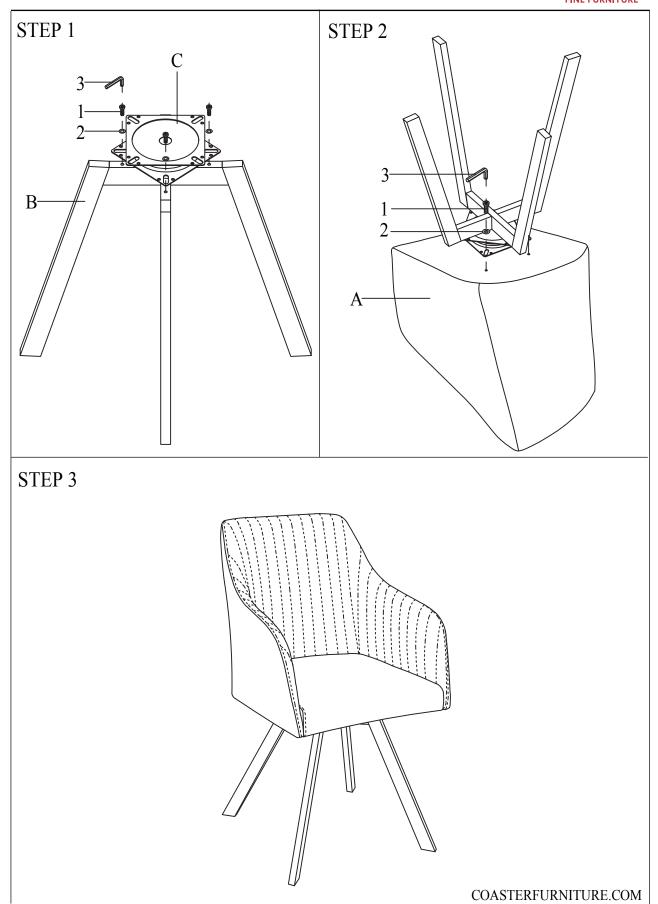

#### 5 MINUTES

A SEAT AND BACK 1PC

1PC В LEG

C **SWIVEL** 1PC

| HARDWARE IDENTIFICATION |               |          |      |
|-------------------------|---------------|----------|------|
| Z                       | HARDWARE NAME | FIGURE   | QTY  |
| 1                       | BOLT          | ® M6*16  | 8PCS |
| 2                       | FLAT WASHER   |          | 8PCS |
| 3                       | ALLEN WRENCH  | $M_{M4}$ | 1PC  |
|                         |               |          |      |

### **ASSEMBLY INSTRUCTIONS**

PAGE 3 OF 4