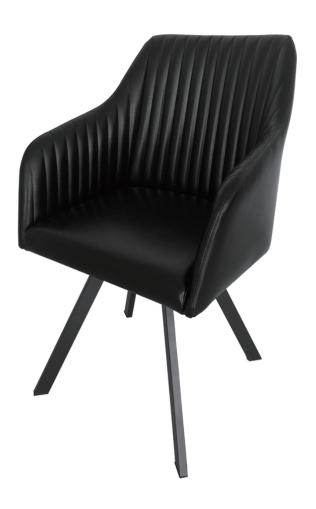

# ASSEMBLY INSTRUCTIONS COASTER FINE FURNITURE



## 193372BLK SWIVEL DINING CHAIR

### ITEM:193372BLK

#### **ASSEMBLY INSTRUCTIONS**



- ASSEMBLY TIPS:

  1. Remove hardware from box and sort by size.

  2. Please check to see that all hardware and parts are present prior to start of assembly.

  3. Please follow attached instructions in the same sequence as numbered to assure fast & easy assembly.



- 1. Don't attempt to repair or modify parts that are broken or defective. Please contact the store immediately.

  2. This product is for home use only and not intended for commercial establishments.

#### ASSEMBLY TIME

#### 5 MINUTES



A SEAT AND BACK 1PC



1PC В LEG



C **SWIVEL** 1PC

| HARDWARE IDENTIFICATION |               |          |      |
|-------------------------|---------------|----------|------|
| Z