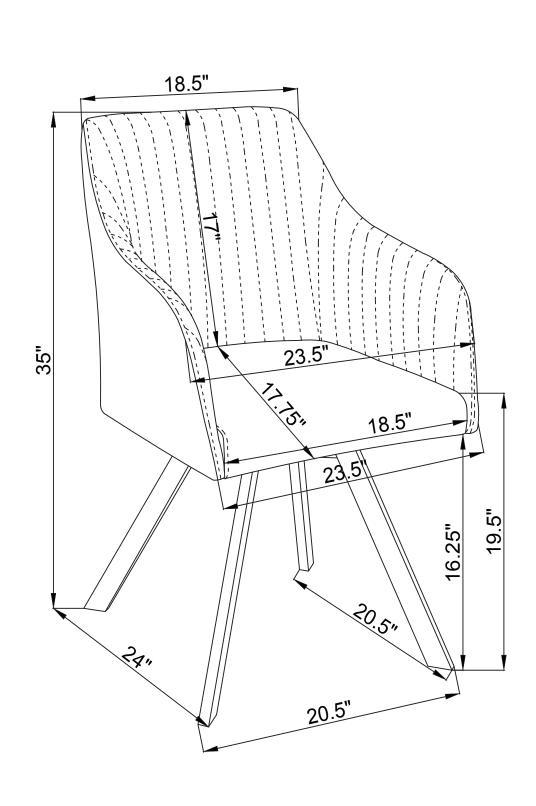

t are broken or defective. Please contact the store immediately.

  2. This product is for home use only and not intended for commercial establishments.

#### ASSEMBLY TIME

#### 5 MINUTES



A SEAT AND BACK 1PC



1PC В LEG



C **SWIVEL** 1PC

| HARDWARE IDENTIFICATION |               |          |      |
|-------------------------|---------------|----------|------|
| Z                       | HARDWARE NAME | FIGURE   | QTY  |
| 1                       | BOLT          | ® M6*16  | 8PCS |
| 2                       | FLAT WASHER   |          | 8PCS |
| 3                       | ALLEN WRENCH  | $M_{M4}$ | 1PC  |
|                         |               |          |      |

## ITEM:193372BLK

### **ASSEMBLY INSTRUCTIONS**





PAGE 3 OF 4

## ITEM:193372BLK

### **ASSEMBLY INSTRUCTIONS**





COASTERFURNITURE.COM