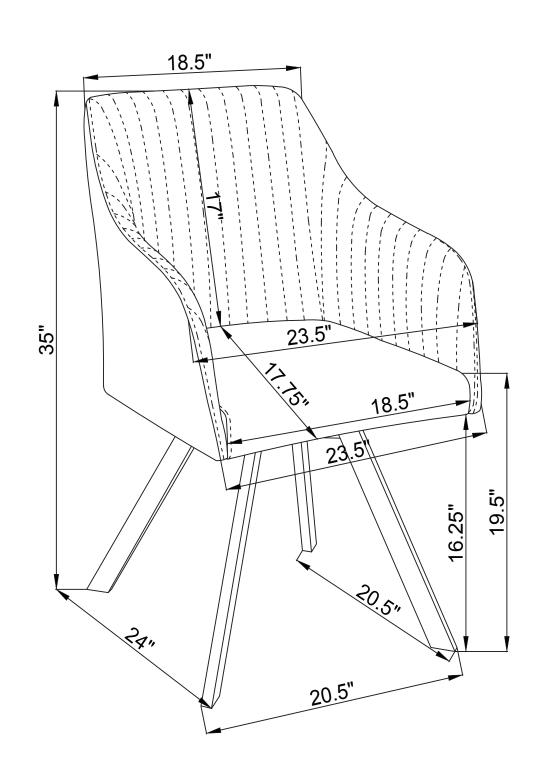

# 193372GRN SWIVEL DINING CHAIR

REVISION 1:05/25/2021 REVISION 2:08/23/2022

COASTERFURNITURE.COM