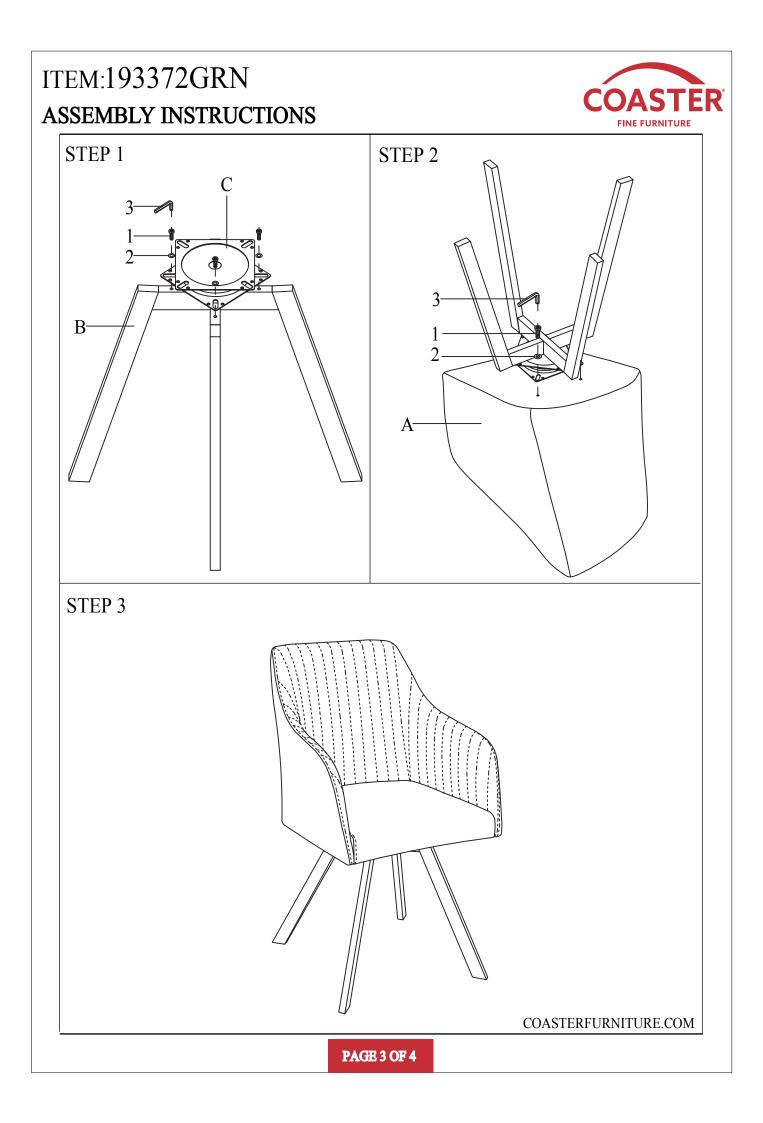

## ITEM:193372GRN

## **ASSEMBLY INSTRUCTIONS**

#### **5 MINUTES** ASSEMBLY TIME

A SEAT AND BACK 1PC

С SWIVEL 1PC

| - | <br> |
|---|------|

| HARDWARE IDENTIFICATION |               |                       |      |  |
|-------------------------|---------------|-----------------------|------|--|
| Z                       | HARDWARE NAME | FIGURE                | QTY  |  |
| 1                       | BOLT          | <sup>®</sup><br>M6*16 | 8PCS |  |
| 2                       | FLAT WASHER   | $\bigcirc$            | 8PCS |  |
| 3                       | ALLEN WRENCH  | M4                    | 1PC  |  |
|                         |               |                       |      |  |