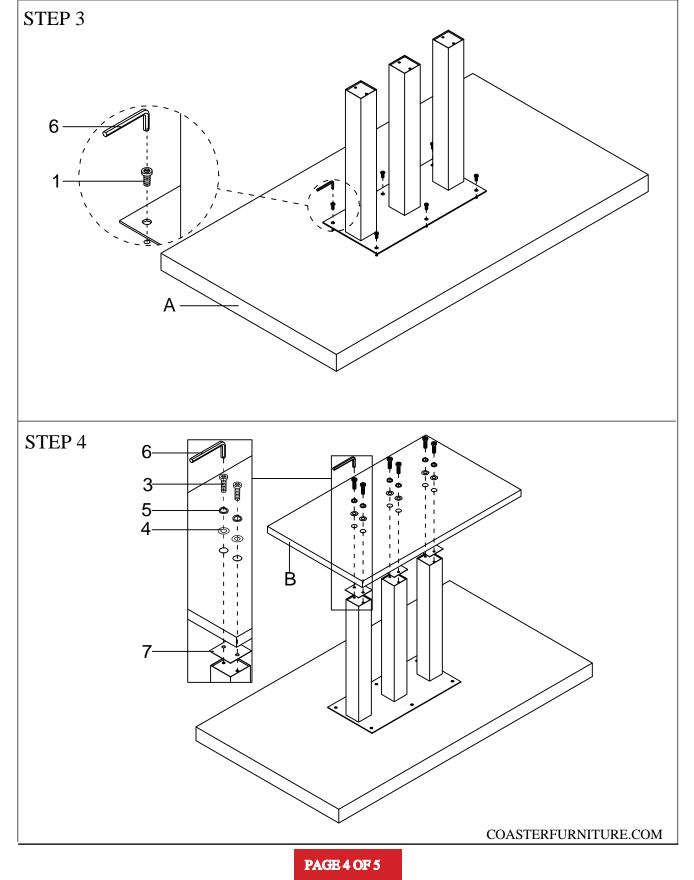

---|----------------------|------|
| Z                       | HARDWARE NAME | FIGURE               | QTY  |
| 1                       | BOLT          | ® M8*20              | 6PCS |
| 2                       | BOLT          | M8*25                | 6PCS |
| 3                       | BOLT          | M8*50                | 6PCS |
| 4                       | WASHER        | $\bigcirc$           | 6PCS |
| 5                       | SPRING WASHER | $\bigcirc$           | 6PCS |
| 6                       | ALLEN WRENCH  | M5                   | 1PC  |
| 7                       | RUBBER PAD    | <>> <sub>80*80</sub> | 3PCS |
|                         |               |                      |      |

# ITEM:193811

### ASSEMBLY INSTRUCTIONS



STEP 1



# ITEM:193811

### ASSEMBLY INSTRUCTIONS





# ITEM:193811 **ASSEMBLY INSTRUCTIONS**



#### STEP 5