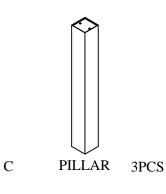

BASE

1PC

| HARDWARE IDENTIFICATION |               |                      |      |
|-------------------------|---------------|----------------------|------|
| Z                       | HARDWARE NAME | FIGURE               | QTY  |
| 1                       | BOLT          | ® M8*20              | 6PCS |
| 2                       | BOLT          | M8*25                | 6PCS |
| 3                       | BOLT          | M8*50                | 6PCS |
| 4                       | WASHER        | $\bigcirc$           | 6PCS |
| 5                       | SPRING WASHER | $\bigcirc$           | 6PCS |
| 6                       | ALLEN WRENCH  | M5                   | 1PC  |
| 7                       | RUBBER PAD    | <>> <sub>80*80</sub> | 3PCS |
|                         |               |                      |      |