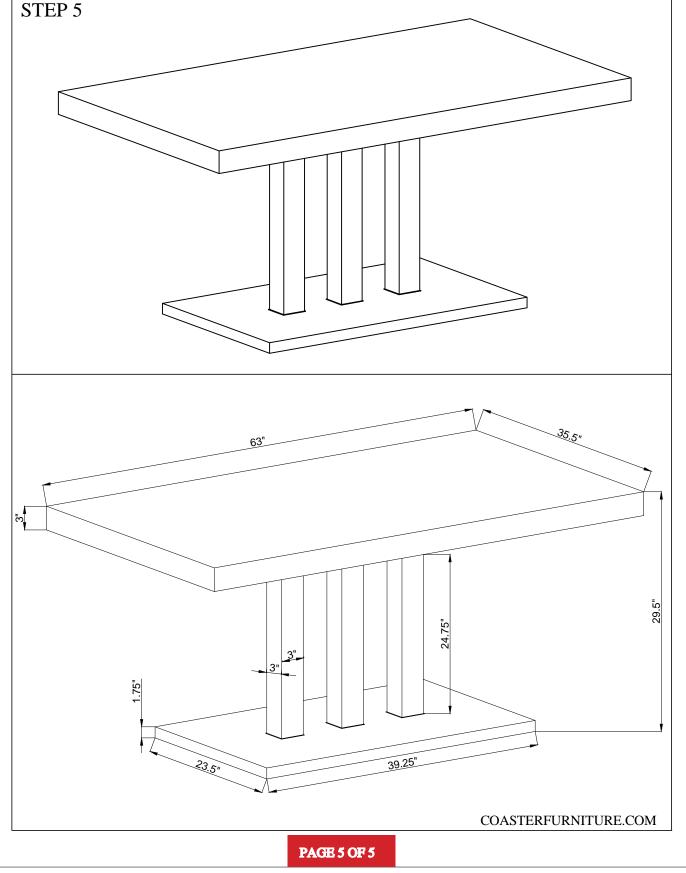

| HARDWARE NAME | FIGURE               | QTY  |
| 1                       | BOLT          | ® M8*20              | 6PCS |
| 2                       | BOLT          | M8*25                | 6PCS |
| 3                       | BOLT          | M8*50                | 6PCS |
| 4                       | WASHER        | $\bigcirc$           | 6PCS |
| 5                       | SPRING WASHER | $\bigcirc$           | 6PCS |
| 6                       | ALLEN WRENCH  | M5                   | 1PC  |
| 7                       | RUBBER PAD    | <>> <sub>80*80</sub> | 3PCS |
|                         |               |                      |      |

# ITEM:193811

### ASSEMBLY INSTRUCTIONS



STEP 1



# ITEM:193811

### ASSEMBLY INSTRUCTIONS





# ITEM:193811 **ASSEMBLY INSTRUCTIONS**



#### STEP 5