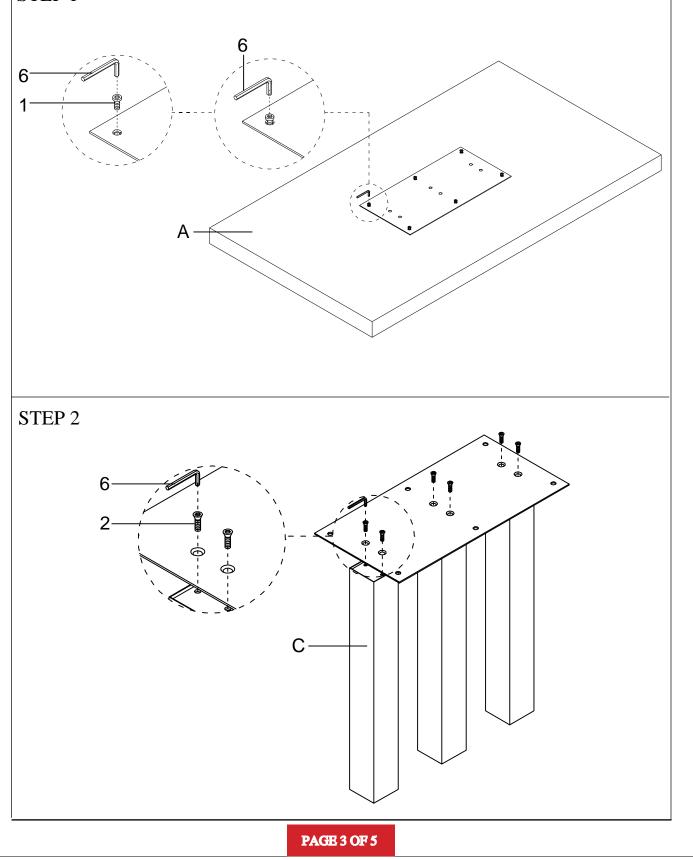

|
|-------------------------|---------------|----------------------|------|
| Z                       | HARDWARE NAME | FIGURE               | QTY  |
| 1                       | BOLT          | ® M8*20              | 6PCS |
| 2                       | BOLT          | M8*25                | 6PCS |
| 3                       | BOLT          | M8*50                | 6PCS |
| 4                       | WASHER        | $\bigcirc$           | 6PCS |
| 5                       | SPRING WASHER | $\bigcirc$           | 6PCS |
| 6                       | ALLEN WRENCH  | M5                   | 1PC  |
| 7                       | RUBBER PAD    | <>> <sub>80*80</sub> | 3PCS |
|                         |               |                      |      |

# ITEM:193811

### ASSEMBLY INSTRUCTIONS



STEP 1



# ITEM:193811

### ASSEMBLY INSTRUCTIONS





# ITEM:193811 **ASSEMBLY INSTRUCTIONS**



#### STEP 5