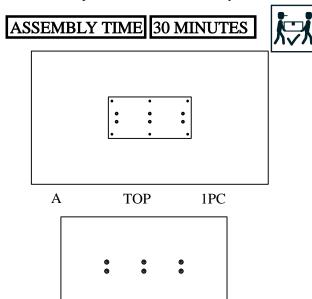

BASE

1PC

| HARDWARE IDENTIFICATION |               |                      |      |
|-------------------------|---------------|----------------------|------|
| Z                       | HARDWARE NAME | FIGURE               | QTY  |
| 1                       | BOLT          | ® M8*20              | 6PCS |
| 2                       | BOLT          | M8*25                | 6PCS |
| 3                       | BOLT          | M8*50                | 6PCS |
| 4                       | WASHER        | $\bigcirc$           | 6PCS |
| 5                       | SPRING WASHER | $\bigcirc$           | 6PCS |
| 6                       | ALLEN WRENCH  | M5                   | 1PC  |
| 7                       | RUBBER PAD    | <>> <sub>80*80</sub> | 3PCS |
|                         |               |                      |      |