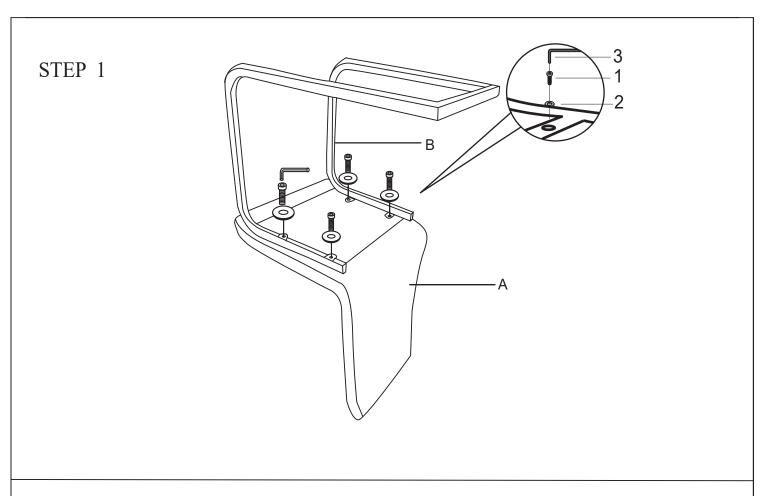

#### PARTS IDENTIFICATION

|   | PART NAME     | FIGURE | QTY |
|---|---------------|--------|-----|
| A | SEAT AND BACK |        | 1PC |
| В | BASE          |        | 1PC |

## HARDWARE IDENTIFICATION

| Z | HARDWARENAME |            | FIGURE | QTY  |
|---|--------------|------------|--------|------|
| 1 | BOLT         | 6*18mm     |        | 4PCS |
| 2 | ALLEN WRI    | ENCH φ18mm |        | 4PCS |
| 3 | WASHER       | 5mm        |        | 1PC  |