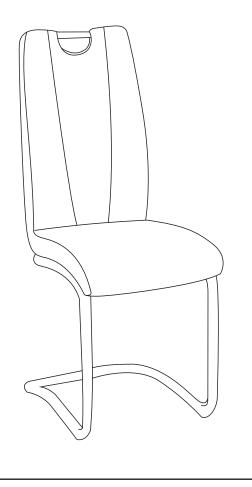

#### PARTS IDENTIFICATION

|   | PART NAME     | FIGURE | QTY |
|---|---------------|--------|-----|
| A | SEAT AND BACK |        | 1PC |
| В | BASE          |        | 1PC |