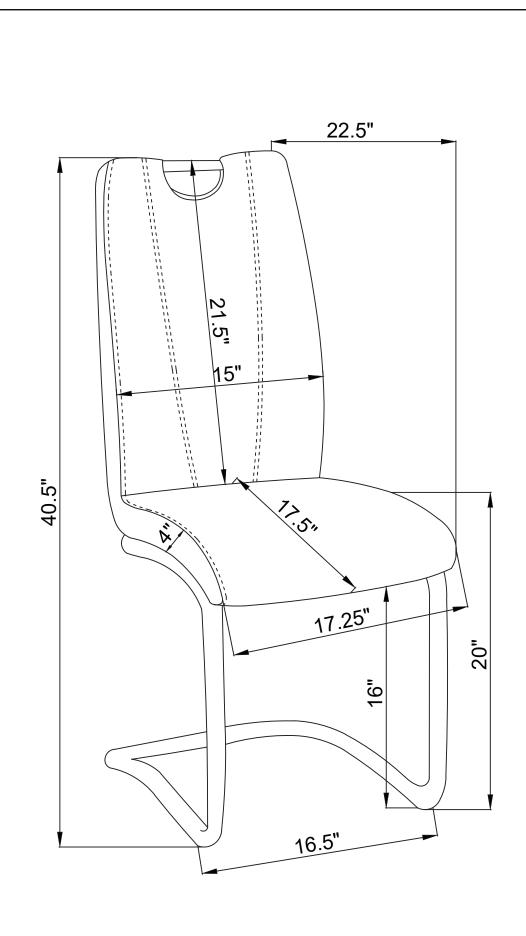

his product is for home use only and not intended for commercial establishments.







#### PARTS IDENTIFICATION

|   | PART NAME     | FIGURE | QTY |
|---|---------------|--------|-----|
| A | SEAT AND BACK |        | 1PC |
| В | BASE          |        | 1PC |

## HARDWARE IDENTIFICATION

| Z | HARDWARENAME |            | FIGURE | QTY  |
|---|--------------|------------|--------|------|
| 1 | BOLT         | 6*18mm     |        | 4PCS |
| 2 | ALLEN WRI    | ENCH φ18mm |        | 4PCS |
| 3 | WASHER       | 5mm        |        | 1PC  |

#### NOTE:

Phillips head screw driver is required in the assembly process; however, manufacturer does not provide this item.

## ITEM:193812

#### **ASSEMBLY INSTRUCTIONS**













COASTERFURNITURE.COM

# ITEM:193812

### **ASSEMBLY INSTRUCTIONS**





COASTERFURNITURE.COM