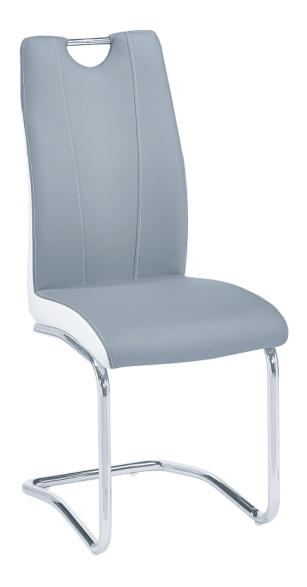

#### PARTS IDENTIFICATION

|   | PART NAME     | FIGURE | QTY |
|---|---------------|--------|-----|
| A | SEAT AND BACK |        | 1PC |
| В | BASE          |        | 1PC |