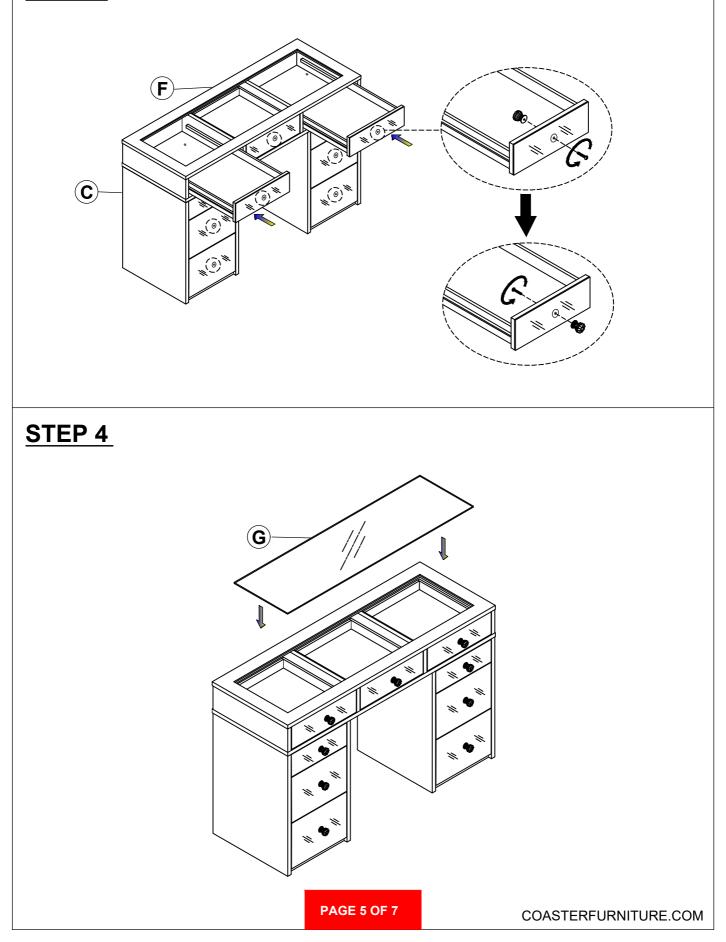

This product is for home use only and not intended for commercial establishments.

### HARDWARE IDENTIFICATION

#### Z-B2 (BOX 2) - HARDWARE PACK IS LOCATED IN 930245(B2)

| 1 | LONG BOLT<br>(Ø1/4'' x 50mm - RBW)  | 9 | 8PCS  | 4 | LOCK WASHER<br>(Ø1/4'' - RBW)    | ٢ | 24PCS |
|---|-------------------------------------|---|-------|---|----------------------------------|---|-------|
| 2 | SHORT BOLT<br>(Ø1/4" x 38mm - RBW)  | 0 | 16PCS | 5 | WOOD DOWEL<br>Ø8 x 20mm-NTL)     |   | 8PCS  |
| 3 | FLAT WASHER<br>(5/16'' x 19mm- RBW) | 0 | 24PCS | 6 | ALLEN WRENCH<br>(4 x 57mm - RBW) |   | 1PC   |

#### NOTE:

Phillips head screw driver is required in the assembly process; however, manufactures does not provide this item.





# ASSEMBLY INSTRUCTIONS STEP 1





# ASSEMBLY INSTRUCTIONS STEP 3





# ASSEMBLY INSTRUCTIONS STEP 5





# ASSEMBLY INSTRUCTIONS STEP 7





### STEP 8 COMPLETE





COASTERFURNITURE.COM