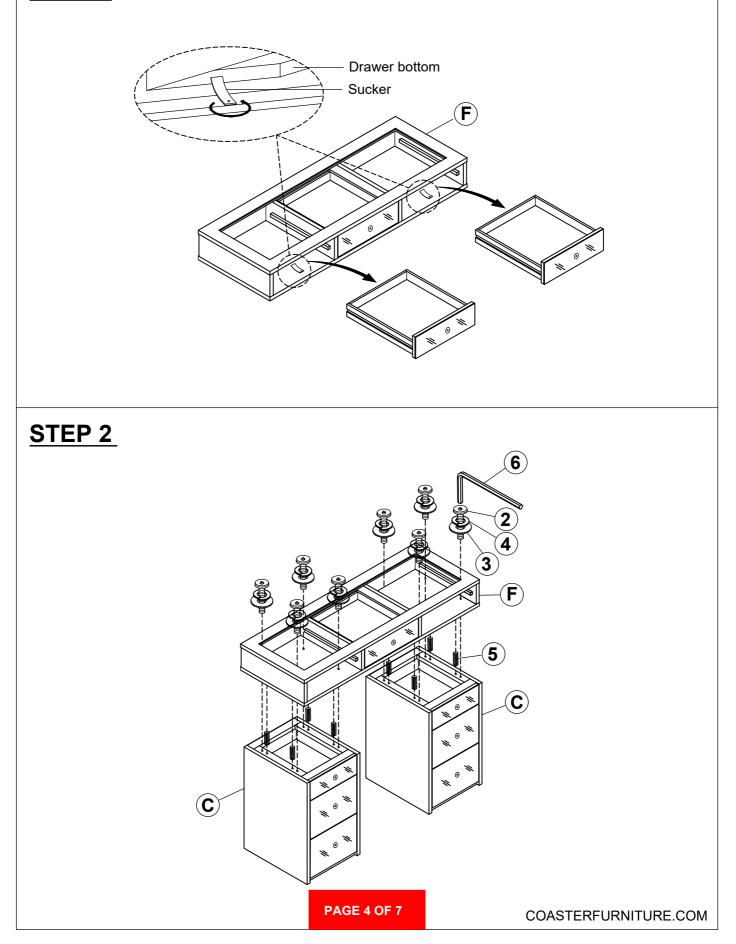

contact the store immediately.
- 2. This product is for home use only and not intended for commercial establishments.

### HARDWARE IDENTIFICATION

#### Z-B2 (BOX 2) - HARDWARE PACK IS LOCATED IN 930245(B2)

| 1 | LONG BOLT<br>(Ø1/4'' x 50mm - RBW)  | 9 | 8PCS  | 4 | LOCK WASHER<br>(Ø1/4'' - RBW)    | ٢ | 24PCS |
|---|-------------------------------------|---|-------|---|----------------------------------|---|-------|
| 2 | SHORT BOLT<br>(Ø1/4" x 38mm - RBW)  | 0 | 16PCS | 5 | WOOD DOWEL<br>Ø8 x 20mm-NTL)     |   | 8PCS  |
| 3 | FLAT WASHER<br>(5/16'' x 19mm- RBW) | 0 | 24PCS | 6 | ALLEN WRENCH<br>(4 x 57mm - RBW) |   | 1PC   |

#### NOTE:

Phillips head screw driver is required in the assembly process; however, manufactures does not provide this item.





# ASSEMBLY INSTRUCTIONS STEP 1





# ASSEMBLY INSTRUCTIONS STEP 3





# ASSEMBLY INSTRUCTIONS STEP 5





# ASSEMBLY INSTRUCTIONS STEP 7





### STEP 8 COMPLETE





COASTERFURNITURE.COM