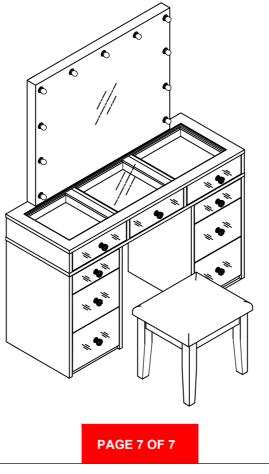

DENTIFICATION

#### Z-B2 (BOX 2) - HARDWARE PACK IS LOCATED IN 930245(B2)

| 1 | LONG BOLT<br>(Ø1/4'' x 50mm - RBW)  | 9 | 8PCS  | 4 | LOCK WASHER<br>(Ø1/4'' - RBW)    | ٢ | 24PCS |
|---|-------------------------------------|---|-------|---|----------------------------------|---|-------|
| 2 | SHORT BOLT<br>(Ø1/4" x 38mm - RBW)  | 0 | 16PCS | 5 | WOOD DOWEL<br>Ø8 x 20mm-NTL)     |   | 8PCS  |
| 3 | FLAT WASHER<br>(5/16'' x 19mm- RBW) | 0 | 24PCS | 6 | ALLEN WRENCH<br>(4 x 57mm - RBW) |   | 1PC   |

#### NOTE:

Phillips head screw driver is required in the assembly process; however, manufactures does not provide this item.





# ASSEMBLY INSTRUCTIONS STEP 1





# ASSEMBLY INSTRUCTIONS STEP 3





# ASSEMBLY INSTRUCTIONS STEP 5





# ASSEMBLY INSTRUCTIONS STEP 7





### STEP 8 COMPLETE





COASTERFURNITURE.COM