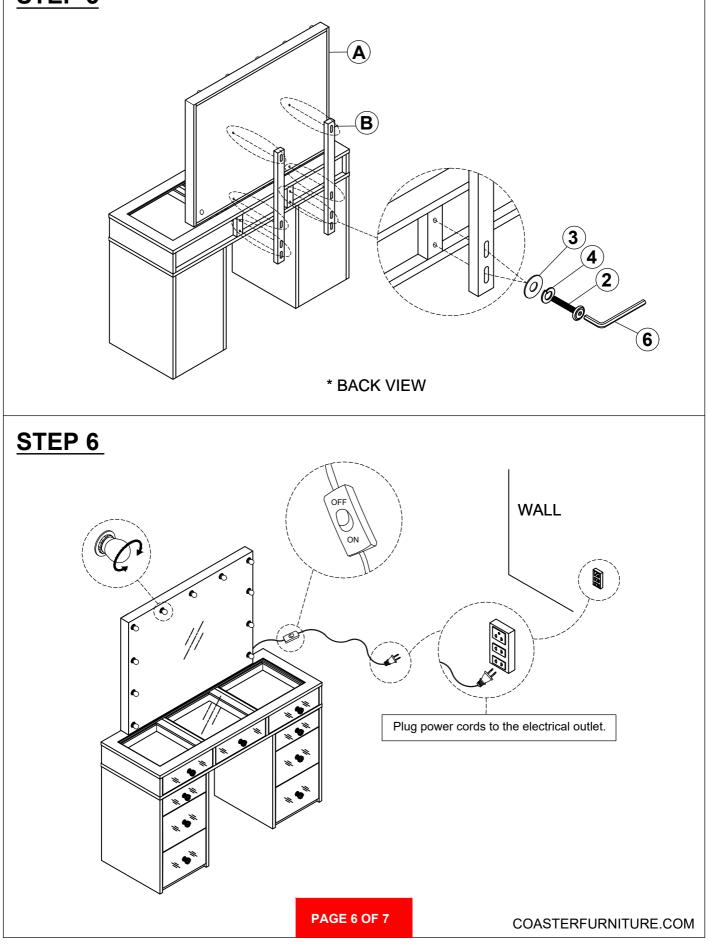

not intended for commercial establishments.

### HARDWARE IDENTIFICATION

#### Z-B2 (BOX 2) - HARDWARE PACK IS LOCATED IN 930245(B2)

| 1 | LONG BOLT<br>(Ø1/4'' x 50mm - RBW)  | 9 | 8PCS  | 4 | LOCK WASHER<br>(Ø1/4'' - RBW)    | ٢ | 24PCS |
|---|-------------------------------------|---|-------|---|----------------------------------|---|-------|
| 2 | SHORT BOLT<br>(Ø1/4" x 38mm - RBW)  | 0 | 16PCS | 5 | WOOD DOWEL<br>Ø8 x 20mm-NTL)     |   | 8PCS  |
| 3 | FLAT WASHER<br>(5/16'' x 19mm- RBW) | 0 | 24PCS | 6 | ALLEN WRENCH<br>(4 x 57mm - RBW) |   | 1PC   |

#### NOTE:

Phillips head screw driver is required in the assembly process; however, manufactures does not provide this item.





# ASSEMBLY INSTRUCTIONS STEP 1





# ASSEMBLY INSTRUCTIONS STEP 3





# ASSEMBLY INSTRUCTIONS STEP 5





# ASSEMBLY INSTRUCTIONS STEP 7





### STEP 8 COMPLETE





COASTERFURNITURE.COM