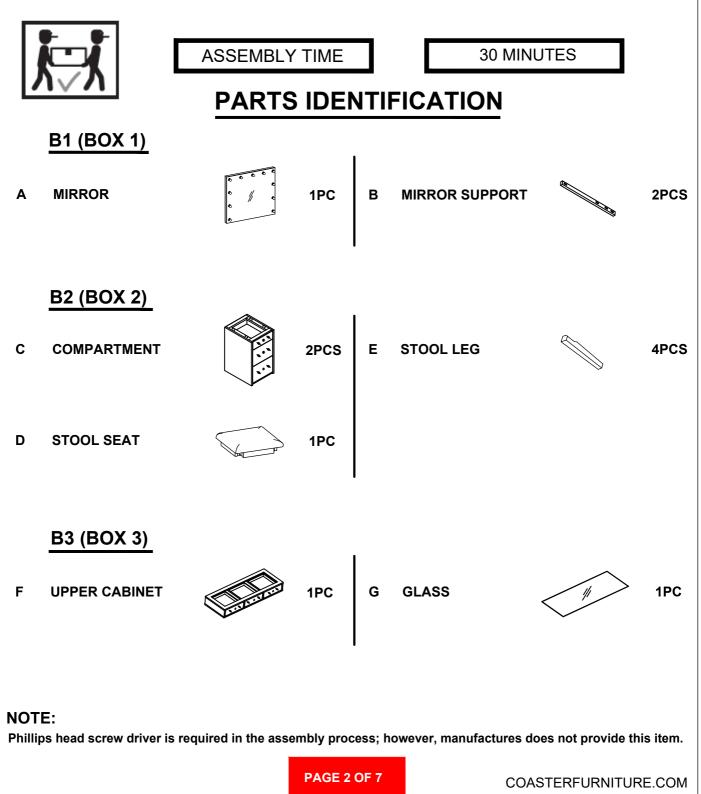

### HARDWARE IDENTIFICATION

#### NOTE:

Phillips head screw driver is required in the assembly process; however, manufactures does not provide this item.