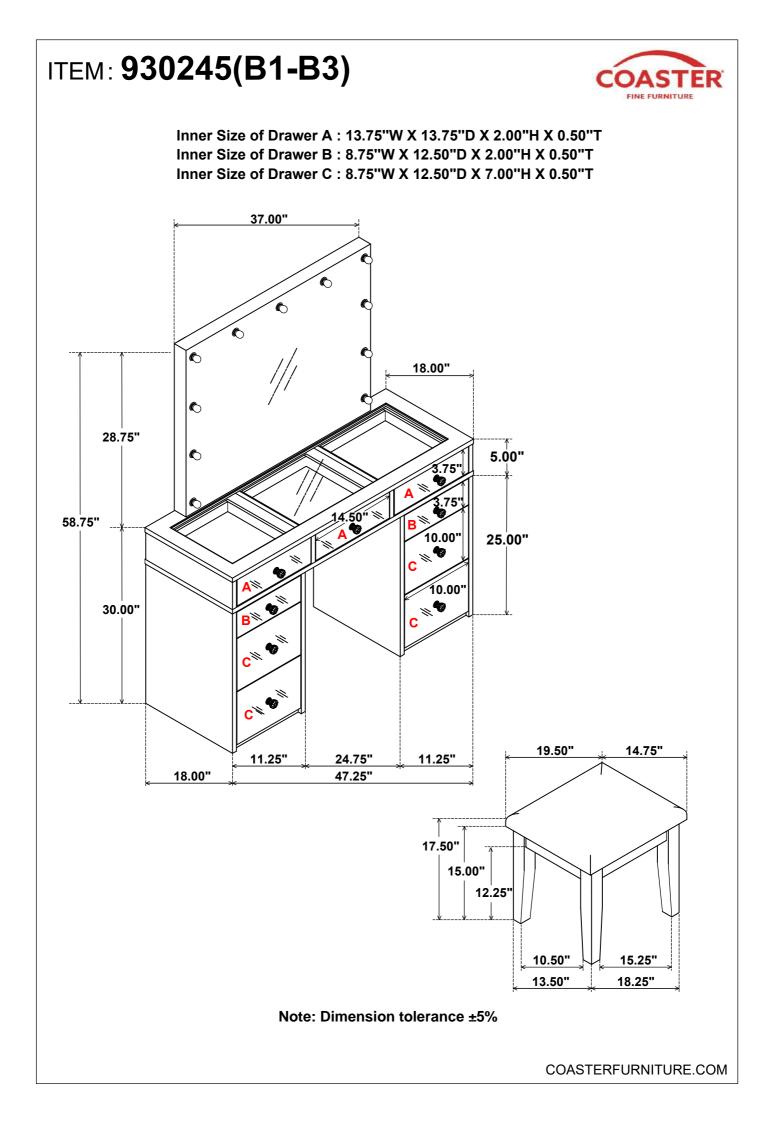

BOX 2) - HARDWARE PACK IS LOCATED IN 930245(B2)

| 1 | LONG BOLT<br>(Ø1/4'' x 50mm - RBW)  | 9 | 8PCS  | 4 | LOCK WASHER<br>(Ø1/4'' - RBW)    | ٢ | 24PCS |
|---|-------------------------------------|---|-------|---|----------------------------------|---|-------|
| 2 | SHORT BOLT<br>(Ø1/4" x 38mm - RBW)  | 0 | 16PCS | 5 | WOOD DOWEL<br>Ø8 x 20mm-NTL)     |   | 8PCS  |
| 3 | FLAT WASHER<br>(5/16'' x 19mm- RBW) | 0 | 24PCS | 6 | ALLEN WRENCH<br>(4 x 57mm - RBW) |   | 1PC   |

#### NOTE:

Phillips head screw driver is required in the assembly process; however, manufactures does not provide this item.





# ASSEMBLY INSTRUCTIONS STEP 1





# ASSEMBLY INSTRUCTIONS STEP 3





# ASSEMBLY INSTRUCTIONS STEP 5





# ASSEMBLY INSTRUCTIONS STEP 7





### STEP 8 COMPLETE





COASTERFURNITURE.COM