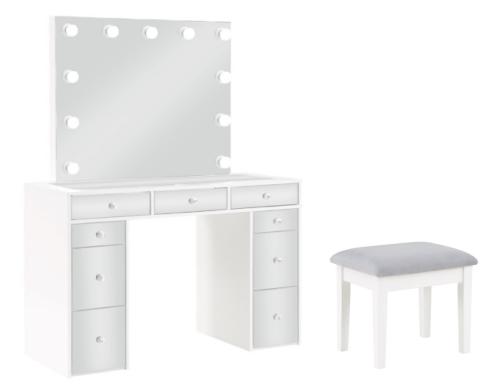

## ASSEMBLY INSTRUCTIONS COASTER FINE FURNITURE



Fine Furniture for every stage of life



COASTERFURNITURE.COM

REVISION 0 : 07/31/2023





### **ASSEMBLY INSTRUCTIONS**

#### **ASSEMBLY TIPS:**

- 1. Remove hardware from box and sort by size.
- 2. Please check to see that all hardware and parts are present prior to start of assembly.
- 3. Please follow attached instructions in the same sequence as numbered to assure fast & easy assembly.

#### WARNING!

- 1. Don't attempt to repair or modify parts that are broken or defective. Please contact the store immediately.
- 2. This product is for home use only and not intended for commercial establishments.





### **ASSEMBLY INSTRUCTIONS**

#### **ASSEMBLY TIPS:**

- 1. Remove hardware from box and sort by size.
- 2. Please check to see that all hardware and parts are present prior to sta