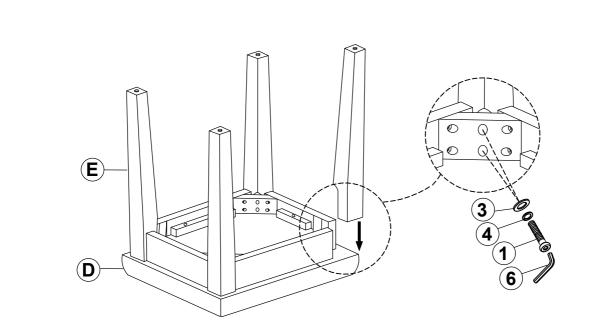

hments.

### HARDWARE IDENTIFICATION

#### Z-B2 (BOX 2) - HARDWARE PACK IS LOCATED IN 930245(B2)

| 1 | LONG BOLT<br>(Ø1/4'' x 50mm - RBW)  | 9 | 8PCS  | 4 | LOCK WASHER<br>(Ø1/4'' - RBW)    | ٢ | 24PCS |
|---|-------------------------------------|---|-------|---|----------------------------------|---|-------|
| 2 | SHORT BOLT<br>(Ø1/4" x 38mm - RBW)  | 0 | 16PCS | 5 | WOOD DOWEL<br>Ø8 x 20mm-NTL)     |   | 8PCS  |
| 3 | FLAT WASHER<br>(5/16'' x 19mm- RBW) | 0 | 24PCS | 6 | ALLEN WRENCH<br>(4 x 57mm - RBW) |   | 1PC   |

#### NOTE:

Phillips head screw driver is required in the assembly process; however, manufactures does not provide this item.





# ASSEMBLY INSTRUCTIONS STEP 1





# ASSEMBLY INSTRUCTIONS STEP 3





# ASSEMBLY INSTRUCTIONS STEP 5





# ASSEMBLY INSTRUCTIONS STEP 7





### STEP 8 COMPLETE





COASTERFURNITURE.COM