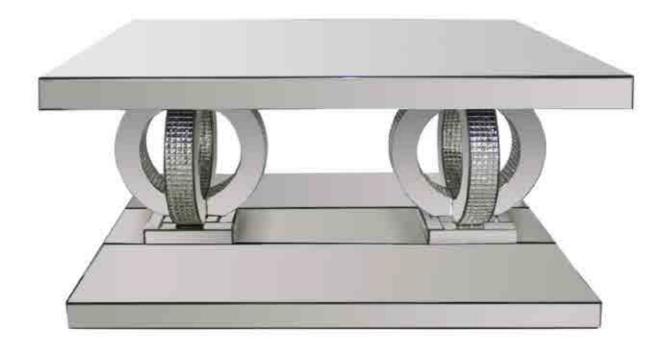

## PARTS IDENTIFICATION

**B1: TOP** 

A \_\_\_\_\_

MIRROR CABINET

1PC

c 🗇 🖹

BASE

1PC

B2: LEG

LEG

2PCS