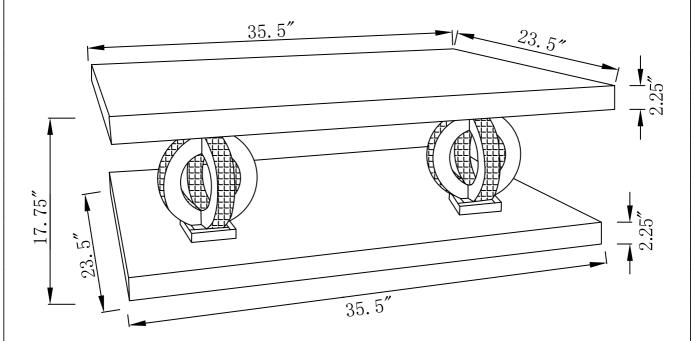

by size.
- 2. Please check to see that all hardware and parts are present prior to start of assembly.
- 3. Please follow attached instruction in the same sequence as numbered to assure fast & easy assembly.



#### **WARNING!**

- 1.Don't attempt to repair or modify parts that are broken or defective. Please contact the store
- 2. This product is for home use only and not intended for commercial establishment.



ASSEMBLE TIME

10 MINUTES

## PARTS IDENTIFICATION

**B1: TOP** 

A \_\_\_\_\_

MIRROR CABINET

1PC

c 🗇 🖹

BASE

1PC

B2: LEG



LEG

2PCS

## **HARDWARE**

| 1 |   | BOLT<br>8x35MM       | 16PCS |
|---|---|----------------------|-------|
| 2 | 0 | WASHER<br>Φ20x2MM    | 16PCS |
| 3 |   | ALLEN KEY<br>30x80MM | 1PC   |

HARDWARE PACK IS LOCATED IN 753278 (B1)



ITEM: 753278





Note: Dimension tolerance ±5%