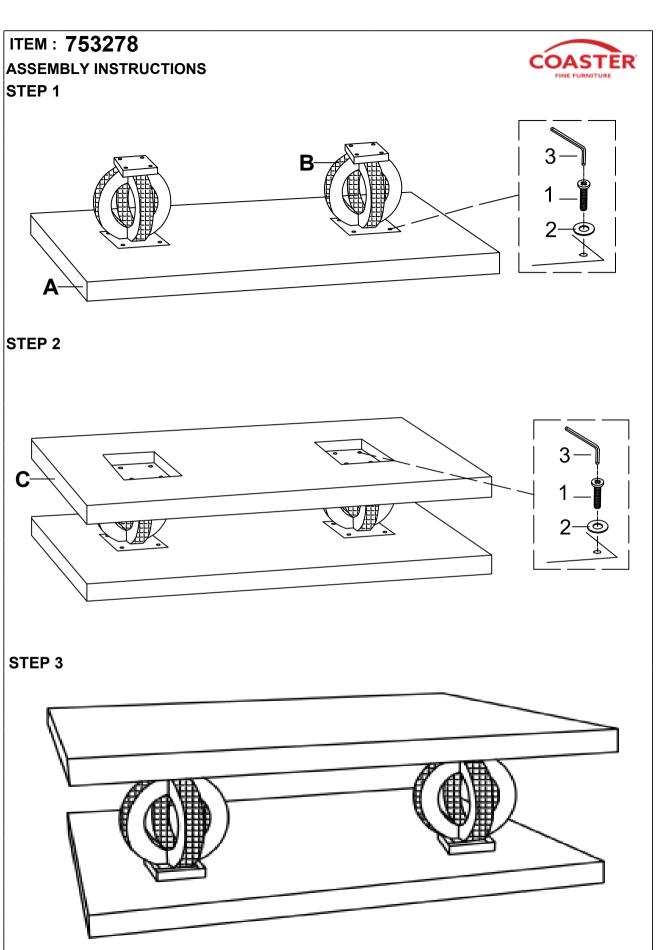

### ITEM: 753278

## PARTS IDENTIFICATION

**B1: TOP** 

A \_\_\_\_\_

MIRROR CABINET

1PC

c 🗇 🖹

BASE

1PC

B2: LEG

LEG

2PCS

## **HARDWARE**

| 1 |   | BOLT<br>8x35MM       | 16PCS |
|---|---|----------------------|-------|
| 2 | 0 | WASHER<br>Φ20x2MM    | 16PCS |
| 3 |   | ALLEN KEY<br>30x80MM | 1PC   |

HARDWARE PACK IS LOCATED IN 753278 (B1)