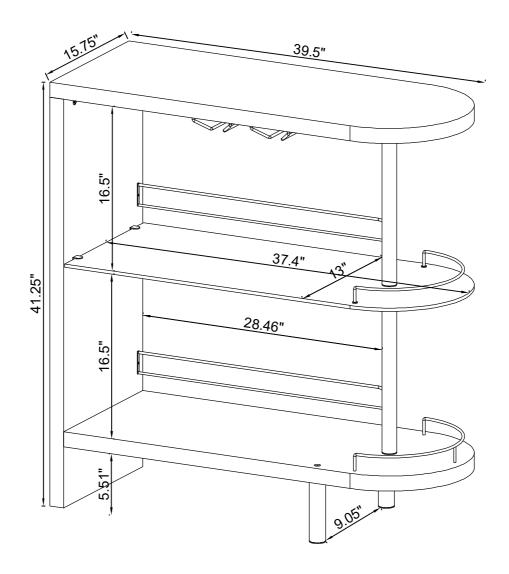

### STEP 5 COMPLETE

I can be placed either way to suit the indivdual's needs.

PAGE 7 OF 8

Product Size: 1000 X 400 X 1047 H (MM)

Product Size :  $39\frac{1}{2}$ " X  $15\frac{3}{4}$ " X  $41\frac{1}{4}$ "

Note: Dimension tolerance ±5%