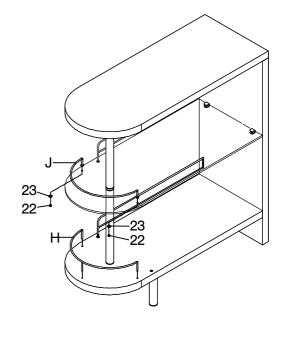

### STEP 5 COMPLETE

I can be placed either way to suit the indivdual's needs.

PAGE 7 OF 8

Product Size: 1000 X 400 X 1047 H (MM)

Product Size :  $39\frac{1}{2}$ " X  $15\frac{3}{4}$ " X  $41\frac{1}{4}$ "