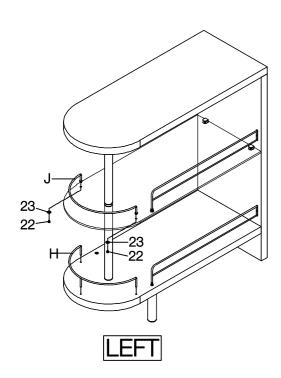

### STEP 5 COMPLETE

I can be placed either way to suit the indivdual's needs.

PAGE 7 OF 8

Product Size: 1000 X 400 X 1047 H (MM)

Product Size :  $39\frac{1}{2}$ " X  $15\frac{3}{4}$ " X  $41\frac{1}{4}$ "