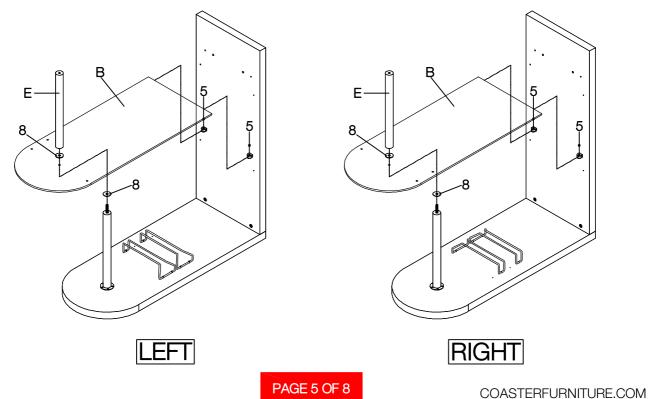

### STEP 2

AS #I BOTTLE GUARD CAN BE ASSEMBLED IN LEFT OR RIGHT SIDE, THE #B GLASS SHELF NEED TO CHANGE ASSEMBLED WAY ACCORDINLY.

STEP 3

PAGE 6 OF 8

COASTERFURNITURE.COM

STEP 4

**RIGHT** 