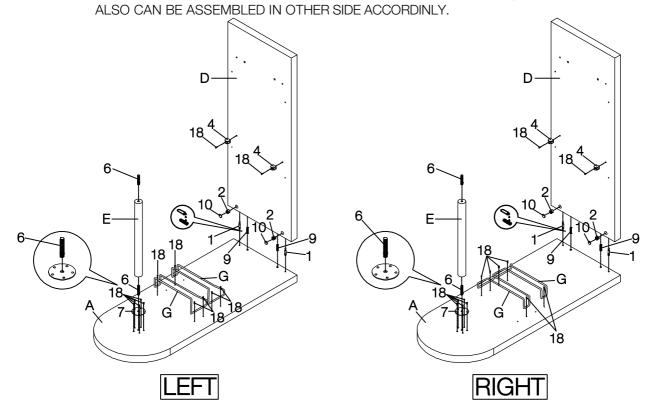

STEP 1 Do not tighten until each step is completed or instructed. AS #I BOTTLE GUARD CAN BE ASSEMBLED IN LEFT OR RIGHT SIDE, THE #G GLASS HOLDER

### STEP 2

AS #I BOTTLE GUARD CAN BE ASSEMBLED IN LEFT OR RIGHT SIDE, THE #B GLASS SHELF NEED TO CHANGE ASSEMBLED WAY ACCORDINLY.

STEP 3

PAGE 6 OF 8

COASTERFURNITURE.COM

STEP 4

**RIGHT** 