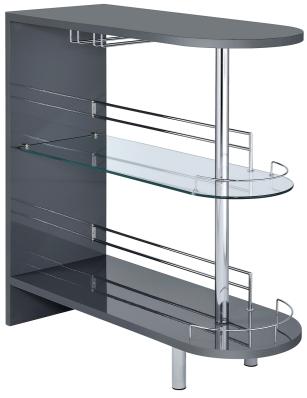

## 101073 BAR UNIT

REVISION 0: 08/18/2017 REVISION 1: 07/14/2020 REVISION 2: 08/31/2022

PAGE 1 OF 8

COASTERFURNITURE.COM

### STEP 5 COMPLETE

I can be placed either way to suit the indivdual's needs.

PAGE 7 OF 8

Product Size: 1000 X 400 X 1047 H (MM)

Product Size :  $39\frac{1}{2}$ " X  $15\frac{3}{4}$ " X  $41\frac{1}{4}$ "