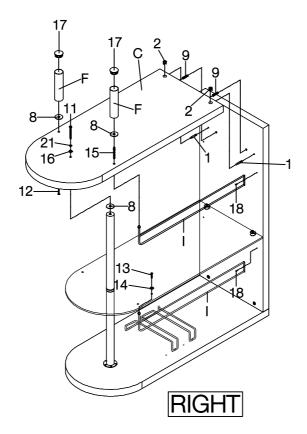

### STEP 2

AS #I BOTTLE GUARD CAN BE ASSEMBLED IN LEFT OR RIGHT SIDE, THE #B GLASS SHELF NEED TO CHANGE ASSEMBLED WAY ACCORDINLY.

STEP 3

PAGE 6 OF 8

COASTERFURNITURE.COM

STEP 4

**RIGHT** 