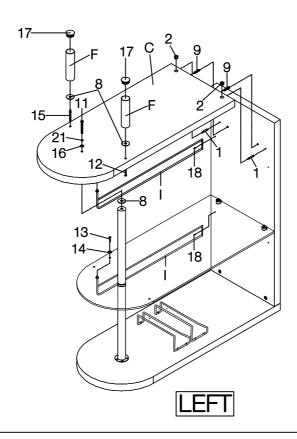

STEP 1 Do not tighten until each step is completed or instructed. AS #I BOTTLE GUARD CAN BE ASSEMBLED IN LEFT OR RIGHT SIDE, THE #G GLASS HOLDER

### STEP 2

AS #I BOTTLE GUARD CAN BE ASSEMBLED IN LEFT OR RIGHT SIDE, THE #B GLASS SHELF NEED TO CHANGE ASSEMBLED WAY ACCORDINLY.

STEP 3

PAGE 6 OF 8

COASTERFURNITURE.COM

STEP 4

**RIGHT** 