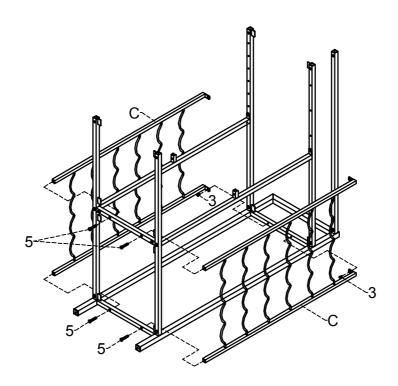

PORT CROSSBAR

1PC

O GLASS HOLDER

3PCS

P WHEEL



4PCS

### HARDWARE IDENTIFICATION

| 1 | CAP<br>(20 x 20 mm BLK)         | 7        | 4PCS  | 5 | LONG BOLT<br>(1/4" x 25mm SR) | (a) Institute | 6PCS |
|---|---------------------------------|----------|-------|---|-------------------------------|---------------|------|
| 2 | SUCTION CUP<br>(ø10 x 2mm)      | 0        | 16PCS | 6 | ADHESIVE<br>(13 x 30mm)       | <i></i>       | 2PCS |
| 3 | SMALL BOLT<br>(3/16" x 12mm SR) | <b>~</b> | 17PCS | 7 | ALLEN WRENCH<br>(4mm)         |               | 1PC  |
| 4 | BOLT<br>(1/4" x 12mm SR)        | <b>@</b> | 16PCS | 8 | HEXAGONAL KEY<br>(12mm)       | ß             | 1PC  |

### ITEM:181370 ASSEMBLY INSTRUCTIONS STEP 1 Do not tighten until each stop in





### STEP 2



PAGE 5 OF 9



STEP 3



### STEP 4



PAGE 6 OF 9



STEP 5





### STEP 6



PAGE 7 OF 9



STEP 7



### STEP 8





**Product Size: 826 X 330 X 1048 H (MM)** 

Product Size :  $32\frac{1}{2}$ " X 13" X 41 $\frac{1}{4}$ "



Note: Dimension tolerance ±5%