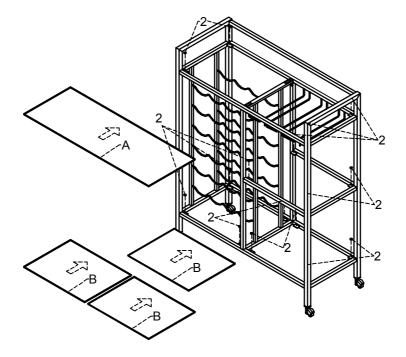

CAP<br>(20 x 20 mm BLK)         | 7        | 4PCS  | 5 | LONG BOLT<br>(1/4" x 25mm SR) | (a) Institute | 6PCS |
|---|---------------------------------|----------|-------|---|-------------------------------|---------------|------|
| 2 | SUCTION CUP<br>(ø10 x 2mm)      | 0        | 16PCS | 6 | ADHESIVE<br>(13 x 30mm)       | <i></i>       | 2PCS |
| 3 | SMALL BOLT<br>(3/16" x 12mm SR) | <b>~</b> | 17PCS | 7 | ALLEN WRENCH<br>(4mm)         |               | 1PC  |
| 4 | BOLT<br>(1/4" x 12mm SR)        | <b>@</b> | 16PCS | 8 | HEXAGONAL KEY<br>(12mm)       | ß             | 1PC  |

### ITEM:181370 ASSEMBLY INSTRUCTIONS STEP 1 Do not tighten until each stop in





### STEP 2



PAGE 5 OF 9



STEP 3



### STEP 4



PAGE 6 OF 9



STEP 5





### STEP 6



PAGE 7 OF 9



STEP 7



### STEP 8





**Product Size: 826 X 330 X 1048 H (MM)** 

Product Size :  $32\frac{1}{2}$ " X 13" X 41 $\frac{1}{4}$ "



Note: Dimension tolerance ±5%