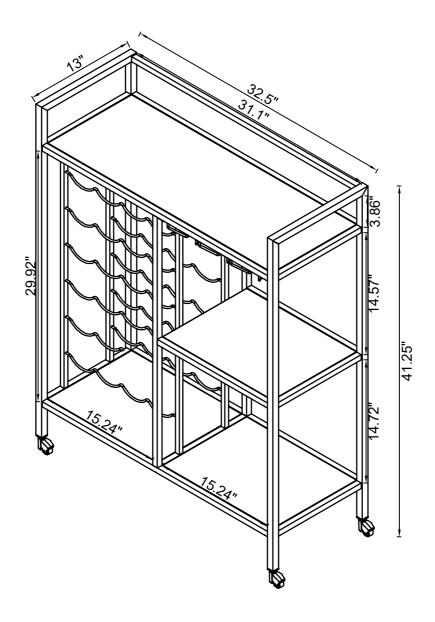

### STEP 8

**Product Size: 826 X 330 X 1048 H (MM)** 

Product Size :  $32\frac{1}{2}$ " X 13" X 41 $\frac{1}{4}$ "

Note: Dimension tolerance ±5%