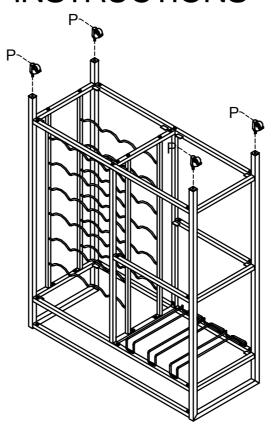

CATION

| 1 | CAP<br>(20 x 20 mm BLK)         | 7        | 4PCS  | 5 | LONG BOLT<br>(1/4" x 25mm SR) | (a) Institute | 6PCS |
|---|---------------------------------|----------|-------|---|-------------------------------|---------------|------|
| 2 | SUCTION CUP<br>(ø10 x 2mm)      | 0        | 16PCS | 6 | ADHESIVE<br>(13 x 30mm)       | <i></i>       | 2PCS |
| 3 | SMALL BOLT<br>(3/16" x 12mm SR) | <b>~</b> | 17PCS | 7 | ALLEN WRENCH<br>(4mm)         |               | 1PC  |
| 4 | BOLT<br>(1/4" x 12mm SR)        | <b>@</b> | 16PCS | 8 | HEXAGONAL KEY<br>(12mm)       | ß             | 1PC  |

### ITEM:181370 ASSEMBLY INSTRUCTIONS STEP 1 Do not tighten until each stop in





### STEP 2



PAGE 5 OF 9



STEP 3



### STEP 4



PAGE 6 OF 9



STEP 5





### STEP 6



PAGE 7 OF 9



STEP 7



### STEP 8





**Product Size: 826 X 330 X 1048 H (MM)** 

Product Size :  $32\frac{1}{2}$ " X 13" X 41 $\frac{1}{4}$ "



Note: Dimension tolerance ±5%