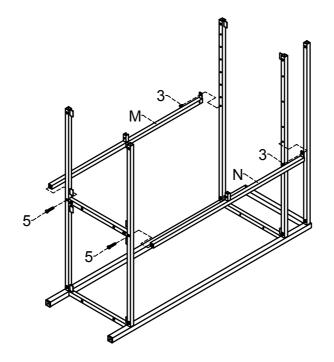

### STEP 2

PAGE 5 OF 9

STEP 3

# ITEM:181370 ASSEMBLY INSTRUCTIONS PARTS IDENTIFICATION

| G | FRONT CROSSBAR          | 1PC  |
|---|-------------------------|------|
| Н | BACK CROSSBAR           | 1PC  |
| I | BOTTOM CROSSBAR         | 2PCS |
| J | MIDDLE CROSSBAR         | 2PCS |
| К | TOP SUPPORT CROSSBAR    | 1PC  |
| L | BOTTOM SUPPORT CROSSBAR | 1PC  |
| М | FRONT SUPPORT CROSSBAR  | 1PC  |
|   |                         |      |

# ITEM:181370 ASSEMBLY INSTRUCTIONS PARTS IDENTIFICATION

N BACK SUPPORT CROSSBAR

1PC

O GLASS HOLDER

3PCS

P WHEEL

4PCS