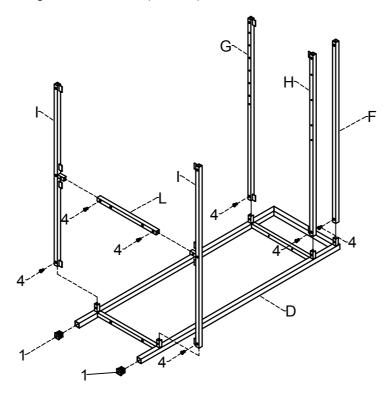

### ITEM:181370 ASSEMBLY INSTRUCTIONS STEP 1 Do not tighten until each stop in

### PARTS IDENTIFICATION

| Α | TOP GLASS    |             | 1PC<br>>           |
|---|--------------|-------------|--------------------|
| В | SHELF GLASS  |             | 3PCS               |
| С | BOTTLE RACK  |             | 2PCS               |
| D | LEFT FRAME   |             | 1PC                |
| E | RIGHT FRAME  |             | 1PC                |
| F | TOP CROSSBAR |             | 1PC                |
|   |              | PAGE 2 OF 9 | ASTERFURNITURE.COM |

# ITEM:181370 ASSEMBLY INSTRUCTIONS PARTS IDENTIFICATION

| G | FRONT CROSSBAR          | 1PC  |
|---|-------------------------|------|
| Н | BACK CROSSBAR           | 1PC  |
| I | BOTTOM CROSSBAR         | 2PCS |
| J | MIDDLE CROSSBAR         | 2PCS |
| К | TOP SUPPORT CROSSBAR    | 1PC  |
| L | BOTTOM SUPPORT CROSSBAR | 1PC  |
| М | FRONT SUPPORT CROSSBAR  | 1PC  |
|   |                         |      |