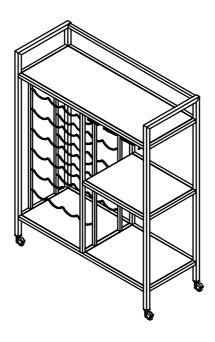

## ASSEMBLY INSTRUCTIONS COASTER FINE FURNITURE

Fine Furniture for every stage of life

### 181370 SERVING CART

REVISION 0: 08/18/2022

PAGE 1 OF 9

### PARTS IDENTIFICATION

| Α | TOP GLASS    |             | 1PC<br>>           |
|---|--------------|-------------|--------------------|
| В | SHELF GLASS  |             | 3PCS               |
| С | BOTTLE RACK  |             | 2PCS               |
| D | LEFT FRAME   |             | 1PC                |
| E | RIGHT FRAME  |             | 1PC                |
| F | TOP CROSSBAR |             | 1PC                |
|   |              | PAGE 2 OF 9 | ASTERFURNITURE.COM |

# ITEM:181370 ASSEMBLY INSTRUCTIONS PARTS IDENTIFICATION

| G | FRONT CROSSBAR          | 1PC  |
|---|-------------------------|------|
| Н | BACK CROSSBAR           | 1PC  |
| I | BOTTOM CROSSBAR         | 2PCS |
| J | MIDDLE CROSSBAR         | 2PCS |
| К | TOP SUPPORT CROSSBAR    | 1PC  |
| L | BOTTOM SUPPORT CROSSBAR | 1PC  |
| М | FRONT SUPPORT CROSSBAR  | 1PC  |
|   |                         |      |

# ITEM:181370 ASSEMBLY INSTRUCTIONS PARTS IDENTIFICATION

N BACK SUPPORT CROSSBAR

1PC

O GLASS HOLDER

3PCS

P WHEEL

4PCS