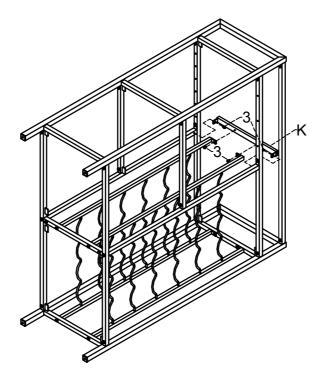

S

P WHEEL



4PCS

### HARDWARE IDENTIFICATION

| 1 | CAP<br>(20 x 20 mm BLK)         | 7        | 4PCS  | 5 | LONG BOLT<br>(1/4" x 25mm SR) | (a) Institute | 6PCS |
|---|---------------------------------|----------|-------|---|-------------------------------|---------------|------|
| 2 | SUCTION CUP<br>(ø10 x 2mm)      | 0        | 16PCS | 6 | ADHESIVE<br>(13 x 30mm)       | <i></i>       | 2PCS |
| 3 | SMALL BOLT<br>(3/16" x 12mm SR) | <b>~</b> | 17PCS | 7 | ALLEN WRENCH<br>(4mm)         |               | 1PC  |
| 4 | BOLT<br>(1/4" x 12mm SR)        | <b>@</b> | 16PCS | 8 | HEXAGONAL KEY<br>(12mm)       | ß             | 1PC  |

### ITEM:181370 ASSEMBLY INSTRUCTIONS STEP 1 Do not tighten until each stop in





### STEP 2



PAGE 5 OF 9



STEP 3



### STEP 4



PAGE 6 OF 9



STEP 5





### STEP 6



PAGE 7 OF 9



STEP 7



### STEP 8





**Product Size: 826 X 330 X 1048 H (MM)** 

Product Size :  $32\frac{1}{2}$ " X 13" X 41 $\frac{1}{4}$ "



Note: Dimension tolerance ±5%