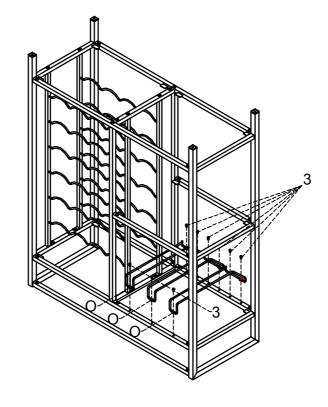

CS

### HARDWARE IDENTIFICATION

| 1 | CAP<br>(20 x 20 mm BLK)         | 7        | 4PCS  | 5 | LONG BOLT<br>(1/4" x 25mm SR) | (a) Institute | 6PCS |
|---|---------------------------------|----------|-------|---|-------------------------------|---------------|------|
| 2 | SUCTION CUP<br>(ø10 x 2mm)      | 0        | 16PCS | 6 | ADHESIVE<br>(13 x 30mm)       | <i></i>       | 2PCS |
| 3 | SMALL BOLT<br>(3/16" x 12mm SR) | <b>~</b> | 17PCS | 7 | ALLEN WRENCH<br>(4mm)         |               | 1PC  |
| 4 | BOLT<br>(1/4" x 12mm SR)        | <b>@</b> | 16PCS | 8 | HEXAGONAL KEY<br>(12mm)       | ß             | 1PC  |

### ITEM:181370 ASSEMBLY INSTRUCTIONS STEP 1 Do not tighten until each stop in





### STEP 2



PAGE 5 OF 9



STEP 3



### STEP 4



PAGE 6 OF 9



STEP 5





### STEP 6



PAGE 7 OF 9



STEP 7



### STEP 8





**Product Size: 826 X 330 X 1048 H (MM)** 

Product Size :  $32\frac{1}{2}$ " X 13" X 41 $\frac{1}{4}$ "



Note: Dimension tolerance ±5%