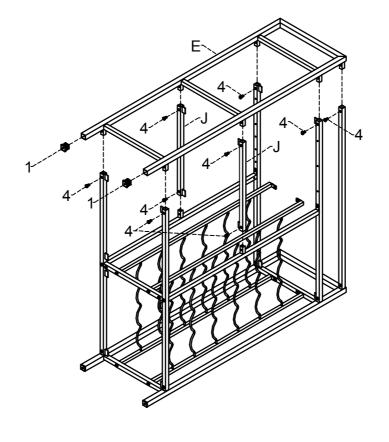

1PC

O GLASS HOLDER

3PCS

P WHEEL



4PCS

### HARDWARE IDENTIFICATION

| 1 | CAP<br>(20 x 20 mm BLK)         | 7        | 4PCS  | 5 | LONG BOLT<br>(1/4" x 25mm SR) | (a) Institute | 6PCS |
|---|---------------------------------|----------|-------|---|-------------------------------|---------------|------|
| 2 | SUCTION CUP<br>(ø10 x 2mm)      | 0        | 16PCS | 6 | ADHESIVE<br>(13 x 30mm)       | <i></i>       | 2PCS |
| 3 | SMALL BOLT<br>(3/16" x 12mm SR) | <b>~</b> | 17PCS | 7 | ALLEN WRENCH<br>(4mm)         |               | 1PC  |
| 4 | BOLT<br>(1/4" x 12mm SR)        | <b>@</b> | 16PCS | 8 | HEXAGONAL KEY<br>(12mm)       | ß             | 1PC  |

### ITEM:181370 ASSEMBLY INSTRUCTIONS STEP 1 Do not tighten until each stop in





### STEP 2



PAGE 5 OF 9



STEP 3



### STEP 4



PAGE 6 OF 9



STEP 5





### STEP 6



PAGE 7 OF 9



STEP 7



### STEP 8





**Product Size: 826 X 330 X 1048 H (MM)** 

Product Size :  $32\frac{1}{2}$ " X 13" X 41 $\frac{1}{4}$ "



Note: Dimension tolerance ±5%