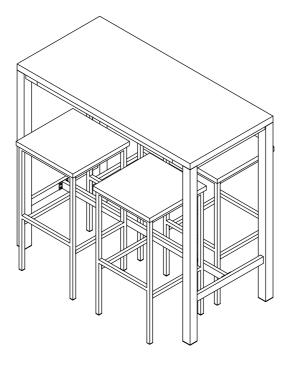

#### STEP 8 COMPLETE

Product Size: 1212 X 572 X 1080 H (MM)

Product Size: 47.75" X 22.5" X 42.5"

**Product Size: 387 X 387 X 756 H (MM)** 

Product Size: 15.25" X 15.25" X 29.75"

Note: Dimension tolerance ±5%