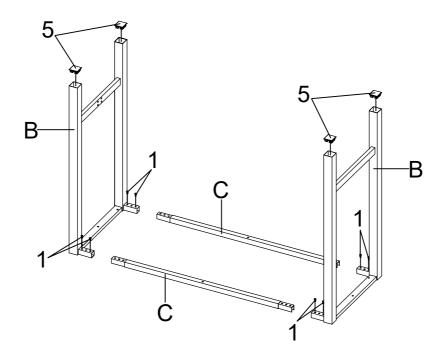

NOTE: QUANTITIES SHOWN ARE FOR ONE TABLE AND ONE STOOL

STEP 1

Do not tighten until each step is completed or instructed.