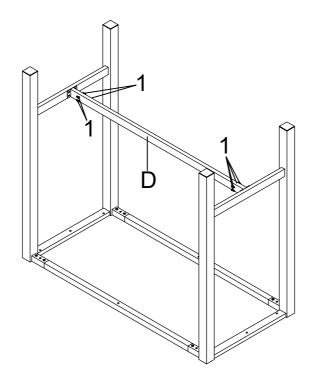

1PC

I CHAIR CROSSBAR



2PCS

NOTE: QUANTITIES SHOWN ARE FOR ONE TABLE AND ONE STOOL

#### HARDWARE IDENTIFICATION

| 1 | SHORT BOLT<br>(1/4" x 12mm SR)  | <b>9</b>    | 32PCS | 5 | LARGE CAP<br>(50 x 50mm BLK) |   | 4PCS |
|---|---------------------------------|-------------|-------|---|------------------------------|---|------|
| 2 | MEDIUM BOLT<br>(1/4" x 32mm SR) | (a) January | 10PCS | 6 | SMALL CAP<br>(20 x 20mm BLK) | J | 4PCS |
| 3 | LONG BOLT<br>(1/4" x 38mm SR)   |             | 4PCS  | 7 | ALLEN WRENCH<br>(4mm)        |   | 1PC  |
| 4 | SCREW<br>(4 x 40mm)             | Thin The    | 2PCS  |   |                              |   |      |

NOTE: QUANTITIES SHOWN ARE FOR ONE TABLE AND ONE STOOL



STEP 1

Do not tighten until each step is completed or instructed.



#### STEP 2



PAGE 4 OF 8



STEP 3



#### STEP 4



PAGE 5 OF 8



STEP 5



#### STEP 6



PAGE 6 OF 8



STEP 7



#### STEP 8 COMPLETE







Product Size: 1212 X 572 X 1080 H (MM)

Product Size: 47.75" X 22.5" X 42.5"

**Product Size: 387 X 387 X 756 H (MM)** 

Product Size: 15.25" X 15.25" X 29.75"





Note: Dimension tolerance ±5%