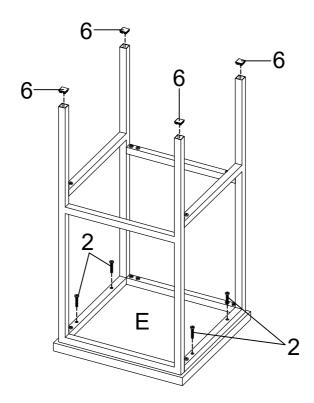

#### HARDWARE IDENTIFICATION

| 1 | SHORT BOLT<br>(1/4" x 12mm SR)  | <b>9</b>    | 32PCS | 5 | LARGE CAP<br>(50 x 50mm BLK) |   | 4PCS |
|---|---------------------------------|-------------|-------|---|------------------------------|---|------|
| 2 | MEDIUM BOLT<br>(1/4" x 32mm SR) | (a) January | 10PCS | 6 | SMALL CAP<br>(20 x 20mm BLK) | J | 4PCS |
| 3 | LONG BOLT<br>(1/4" x 38mm SR)   |             | 4PCS  | 7 | ALLEN WRENCH<br>(4mm)        |   | 1PC  |
| 4 | SCREW<br>(4 x 40mm)             | Thin The    | 2PCS  |   |                              |   |      |