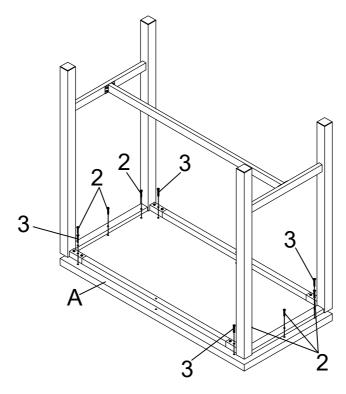

2PCS

NOTE: QUANTITIES SHOWN ARE FOR ONE TABLE AND ONE STOOL

#### HARDWARE IDENTIFICATION

| 1 | SHORT BOLT<br>(1/4" x 12mm SR)  | <b>9</b>    | 32PCS | 5 | LARGE CAP<br>(50 x 50mm BLK) |   | 4PCS |
|---|---------------------------------|-------------|-------|---|------------------------------|---|------|
| 2 | MEDIUM BOLT<br>(1/4" x 32mm SR) | (a) January | 10PCS | 6 | SMALL CAP<br>(20 x 20mm BLK) | J | 4PCS |
| 3 | LONG BOLT<br>(1/4" x 38mm SR)   |             | 4PCS  | 7 | ALLEN WRENCH<br>(4mm)        |   | 1PC  |
| 4 | SCREW<br>(4 x 40mm)             | Thin The    | 2PCS  |   |                              |   |      |

NOTE: QUANTITIES SHOWN ARE FOR ONE TABLE AND ONE STOOL



STEP 1

Do not tighten until each step is completed or instructed.



#### STEP 2



PAGE 4 OF 8



STEP 3



#### STEP 4



PAGE 5 OF 8



STEP 5



#### STEP 6



PAGE 6 OF 8



STEP 7



#### STEP 8 COMPLETE







Product Size: 1212 X 572 X 1080 H (MM)

Product Size: 47.75" X 22.5" X 42.5"

**Product Size: 387 X 387 X 756 H (MM)** 

Product Size: 15.25" X 15.25" X 29.75"





Note: Dimension tolerance ±5%