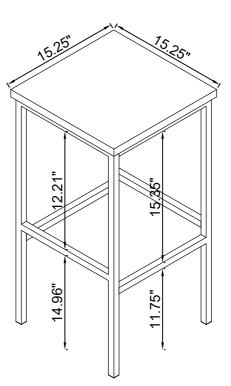

#### STEP 8 COMPLETE

Product Size: 1212 X 572 X 1080 H (MM)

Product Size: 47.75" X 22.5" X 42.5"

**Product Size: 387 X 387 X 756 H (MM)** 

Product Size: 15.25" X 15.25" X 29.75"

Note: Dimension tolerance ±5%