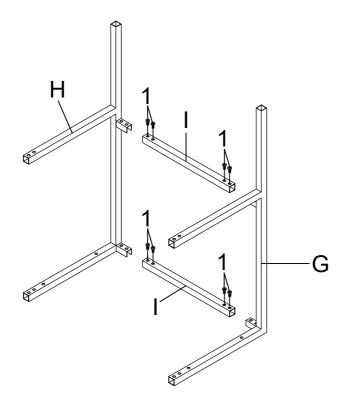

# ITEM:182525 ASSEMBLY INSTRUCTIONS PARTS IDENTIFICATION

G CHAIR LEFT FRAME

1PC

H CHAIR RIGHT FRAME

a a

1PC

I CHAIR CROSSBAR

2PCS

#### HARDWARE IDENTIFICATION

| 1 | SHORT BOLT<br>(1/4" x 12mm SR)  | <b>9</b>    | 32PCS | 5 | LARGE CAP<br>(50 x 50mm BLK) |   | 4PCS |
|---|---------------------------------|-------------|-------|---|------------------------------|---|------|
| 2 | MEDIUM BOLT<br>(1/4" x 32mm SR) | (a) January | 10PCS | 6 | SMALL CAP<br>(20 x 20mm BLK) | J | 4PCS |
| 3 | LONG BOLT<br>(1/4" x 38mm SR)   |             | 4PCS  | 7 | ALLEN WRENCH<br>(4mm)        |   | 1PC  |
| 4 | SCREW<br>(4 x 40mm)             | Thin The    | 2PCS  |   |                              |   |      |