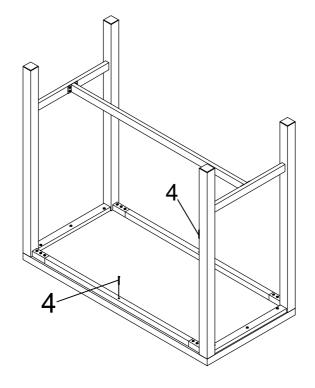

NOTE: QUANTITIES SHOWN ARE FOR ONE TABLE AND ONE STOOL

STEP 1

Do not tighten until each step is completed or instructed.