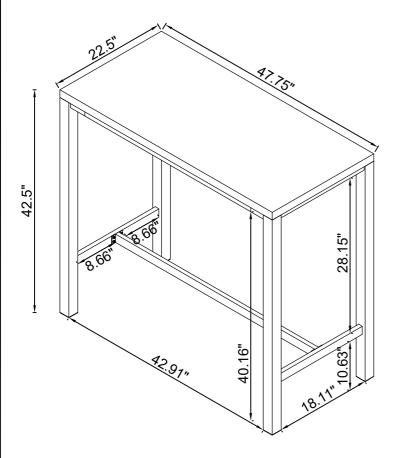

#### STEP 8 COMPLETE

Product Size: 1212 X 572 X 1080 H (MM)

Product Size: 47.75" X 22.5" X 42.5"

**Product Size: 387 X 387 X 756 H (MM)** 

Product Size: 15.25" X 15.25" X 29.75"

Note: Dimension tolerance ±5%