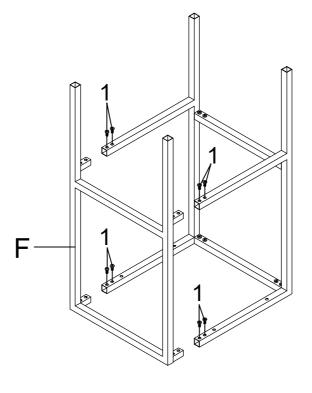

#### PARTS IDENTIFICATION

| Α                                | BAR TABLE TOP PANEL       |  | 1PC  |  |
|----------------------------------|---------------------------|--|------|--|
| В                                | BAR TABLE SIDE FRAME      |  | 2PCS |  |
| С                                | BAR TABLE TOP CROSSBAR    |  | 2PCS |  |
| D                                | BAR TABLE BOTTOM CROSSBAR |  | 1PC  |  |
| E                                | CHAIR TOP PANEL           |  | 1PC  |  |
| F                                | CHAIR FRONT FRAME         |  | 1PC  |  |
| PAGE 2 OF 8 COASTERFURNITURE.COM |                           |  |      |  |

#### HARDWARE IDENTIFICATION

| 1 | SHORT BOLT<br>(1/4" x 12mm SR)  | <b>9</b>    | 32PCS | 5 | LARGE CAP<br>(50 x 50mm BLK) |   | 4PCS |
|---|---------------------------------|-------------|-------|---|------------------------------|---|------|
| 2 | MEDIUM BOLT<br>(1/4" x 32mm SR) | (a) January | 10PCS | 6 | SMALL CAP<br>(20 x 20mm BLK) | J | 4PCS |
| 3 | LONG BOLT<br>(1/4" x 38mm SR)   |             | 4PCS  | 7 | ALLEN WRENCH<br>(4mm)        |   | 1PC  |
| 4 | SCREW<br>(4 x 40mm)             | Thin The    | 2PCS  |   |                              |   |      |