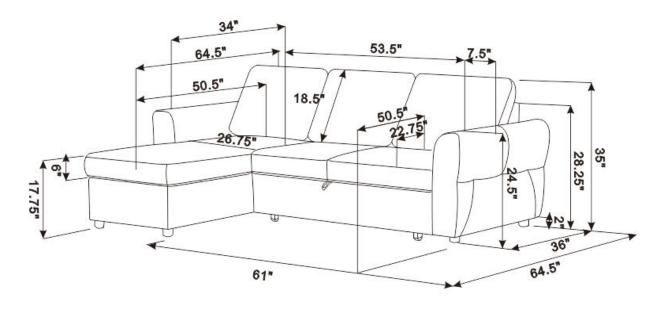

all hardawre and parts are present prior to start of assembly.



1. Don't attempt to repair or modify parts that are broken or defective. Please contact the store immediately. 2. This product is for home use only and not intended for commercial establishments.



## ASSEMBLY TIME 3 MINUTES PARTS IDENTIFICATION

1(BOX1)



**B** SOFA ARM BASE 1PC

**COASTER**<sup>®</sup>

**C** SOFA BACK CUSHION



D SOFA LEG



**SOFA BACK BASE** 



1 PC

B2(BOX2)

CHAISE BASE



1PCG CHAISE ARM



**CHAISE LEG** 



6PCS

**T** CHAISE BACK CUSHION



**CHAISE CLIP** 



2PCS

PAGE 2 OF 6

COASTERFURNITURE.COM

## ASSEMBLY INSTRUCTIONS **STEP 1**





### STEP 2



#### **ASSEMBLY INSTRUCTIONS**

### STEP 3





#### STEP 4



PAGE 4 OF 6

**COASTERFURNITURE.COM** 

#### CONTROLLER INSTRUCTIONS













Note: Dimension tolerance ± 5%