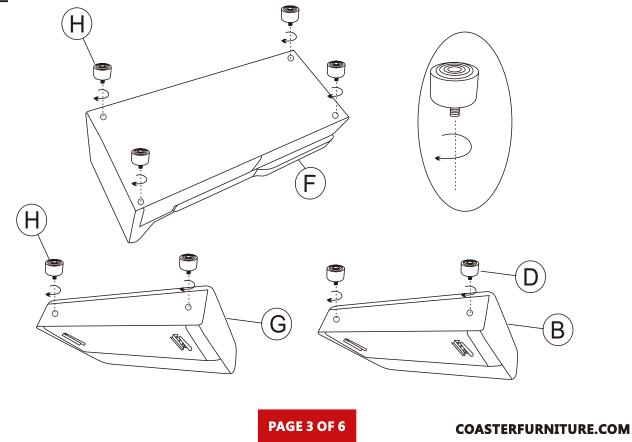

NITURE.COM** 

#### ASSEMBLY INSTRUCTIONS

#### **ASSEMBLY TIPS:**

1. Remove hardware from box and sort by size.

2. Please check to see that all hardawre and parts are present prior to start of assembly.



1. Don't attempt to repair or modify parts that are broken or defective. Please contact the store immediately. 2. This product is for home use only and not intended for commercial establishments.



## ASSEMBLY TIME 3 MINUTES PARTS IDENTIFICATION

1(BOX1)



**B** SOFA ARM BASE 1PC

**COASTER**<sup>®</sup>

**C** SOFA BACK CUSHION



D SOFA LEG



**SOFA BACK BASE** 



1 PC

B2(BOX2)

CHAISE BASE



1PCG CHAISE ARM



**CHAISE LEG** 



6PCS

**T** CHAISE BACK CUSHION



**CHAISE CLIP** 



2PCS

PAGE 2 OF 6

COASTERFURNITURE.COM

## ASSEMBLY INSTRUCTIONS **STEP 1**





### STEP 2



#### **ASSEMBLY INSTRUCTIONS**

### STEP 3





#### STEP 4



PAGE 4 OF 6

**COASTERFURNITURE.COM** 

#### CONTROLLER INSTRUCTIONS













Note: Dimension tolerance ± 5%