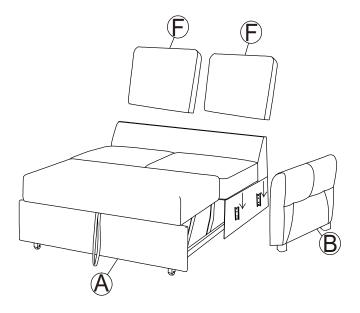

**ASSEMBLY TIPS:**

1. Remove hardware from box and sort by size.

2. Please check to see that all hardawre and parts are present prior to start of assembly.



1. Don't attempt to repair or modify parts that are broken or defective. Please contact the store immediately. 2. This product is for home use only and not intended for commercial establishments.



## ASSEMBLY TIME 3 MINUTES PARTS IDENTIFICATION

1(BOX1)



**B** SOFA ARM BASE 1PC

**COASTER**<sup>®</sup>

**C** SOFA BACK CUSHION



D SOFA LEG



**SOFA BACK BASE** 



1 PC

B2(BOX2)

CHAISE BASE



1PCG CHAISE ARM



**CHAISE LEG** 



6PCS

**T** CHAISE BACK CUSHION



**CHAISE CLIP** 



2PCS

PAGE 2 OF 6

COASTERFURNITURE.COM

## ASSEMBLY INSTRUCTIONS **STEP 1**





### STEP 2



#### **ASSEMBLY INSTRUCTIONS**

### STEP 3





#### STEP 4



PAGE 4 OF 6

**COASTERFURNITURE.COM** 

#### CONTROLLER INSTRUCTIONS













Note: Dimension tolerance ± 5%