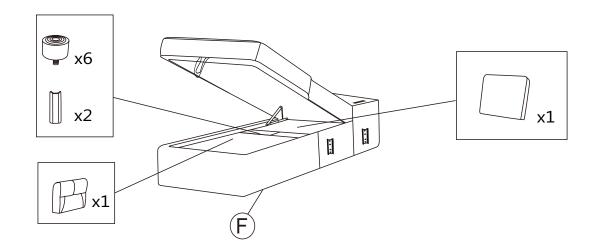

B2(BOX2)

CHAISE BASE

1PCG CHAISE ARM

**CHAISE LEG** 

6PCS

**T** CHAISE BACK CUSHION

**CHAISE CLIP** 

2PCS

### STEP 3