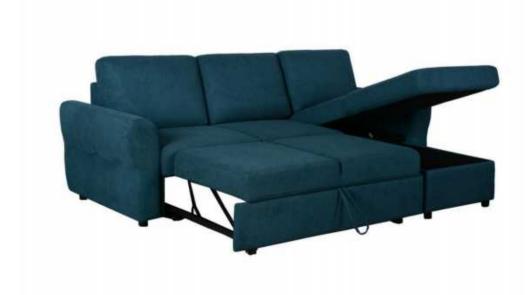

# ASSEMBLY INSTRUCTIONS COASTER FINE FURNITURE



Fine Furniture for every stage of life

511087 Sectional

REVISION 0:07/17/2023 REVISION 0:08/16/2023

PAGE 1 OF 6

**COASTERFURNITURE.COM** 

#### ASSEMBLY INSTRUCTIONS

#### **ASSEMBLY TIPS:**

1. Remove hardware from box and sort by size.

2. Please check to see that all hardawre and parts are present prior to start of assembly.



1. Don't attempt to repair or modify parts that are broken or defective. Please contact the store immediately. 2. This product is for home use only and not intended for commercial establishments.



## ASSEMBLY TIME 3 MINUTES PARTS IDENTIFICATION

1(BOX1)



**B** SOFA ARM BASE 1PC

**COASTER**<sup>®</sup>

**C** SOFA BACK CUSHION



D SOFA LEG



**SOFA BACK BASE** 



1 PC

B2(BOX2)

CHAISE BASE



1PCG CHAISE ARM



**CHAISE LEG** 



6PCS

**T** CHAISE