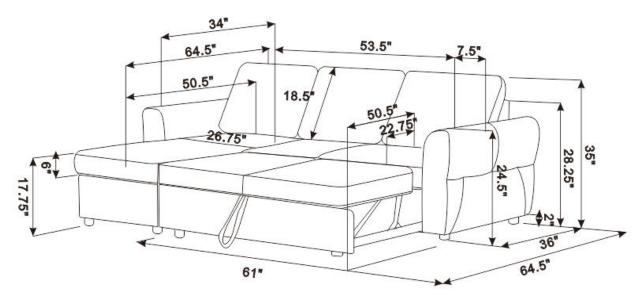

l hardawre and parts are present prior to start of assembly.



1. Don't attempt to repair or modify parts that are broken or defective. Please contact the store immediately. 2. This product is for home use only and not intended for commercial establishments.



## ASSEMBLY TIME 3 MINUTES PARTS IDENTIFICATION

1(BOX1)



**B** SOFA ARM BASE 1PC

**COASTER**<sup>®</sup>

**C** SOFA BACK CUSHION



D SOFA LEG



**SOFA BACK BASE** 



1 PC

B2(BOX2)

CHAISE BASE



1PCG CHAISE ARM



**CHAISE LEG** 



6PCS

**T** CHAISE BACK CUSHION



**CHAISE CLIP** 



2PCS

PAGE 2 OF 6

COASTERFURNITURE.COM

## ASSEMBLY INSTRUCTIONS **STEP 1**





### STEP 2



#### **ASSEMBLY INSTRUCTIONS**

### STEP 3





#### STEP 4



PAGE 4 OF 6

**COASTERFURNITURE.COM** 

#### CONTROLLER INSTRUCTIONS













Note: Dimension tolerance ± 5%