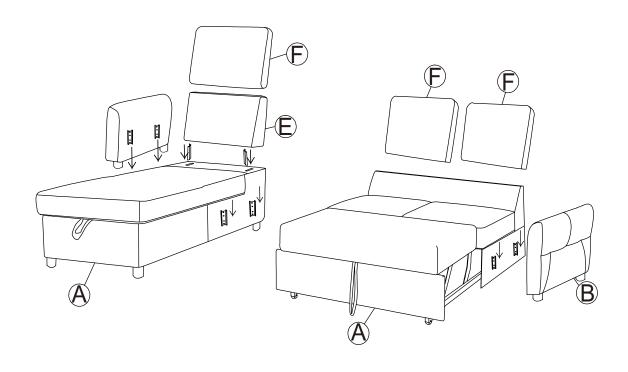

## ASSEMBLY TIME 3 MINUTES PARTS IDENTIFICATION

1(BOX1)

**B** SOFA ARM BASE 1PC

**COASTER**<sup>®</sup>

**C** SOFA BACK CUSHION

D SOFA LEG

**SOFA BACK BASE** 

1 PC

B2(BOX2)

CHAISE BASE

1PCG CHAISE ARM

**CHAISE LEG** 

6PCS

**T** CHAISE BACK CUSHION

**CHAISE CLIP** 

2PCS

## ASSEMBLY INSTRUCTIONS **STEP 1**

### STEP 2