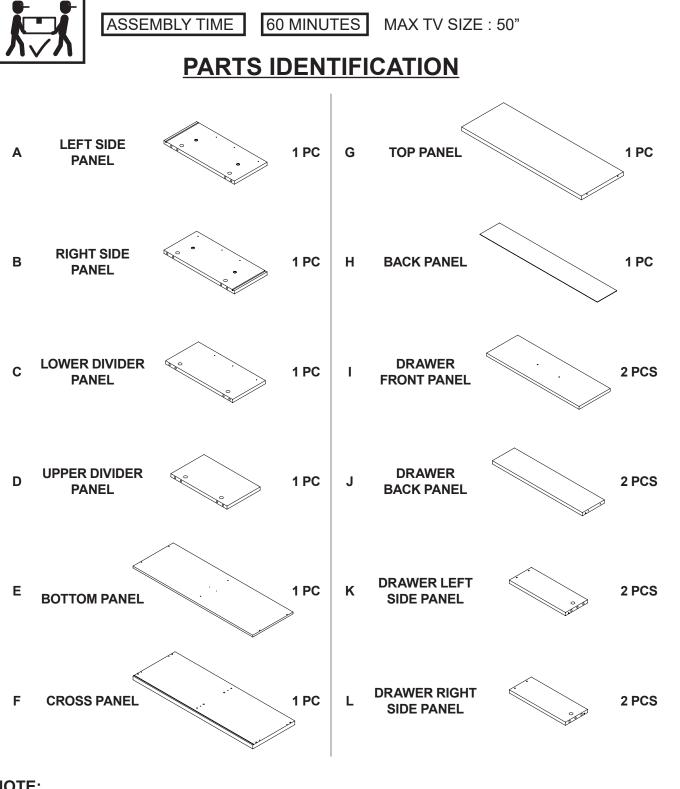

## ASSEMBLY INSTRUCTIONS COASTER FINE FURNITURE



Fine Furniture for every stage of life



REVISION 0 : 07/24/2023

PAGE 1 OF 11

COASTERFURNITURE.COM

# ITEM:704281



### **ASSEMBLY INSTRUCTIONS**

#### **ASSEMBLY TIPS:**

- 1. Remove hardware from box and sort by size.
- 2. Please check to see that all hardware and parts are present prior to start of assembly.
- 3. Please follow attached instructions in the same sequence as numbered to assure fast & easy assembly.

#### **WARNING!** 1. Don't attempt to repair or modify parts that are broken or defective. Please contact the store immediately. 2. This product is for home use only and not intended for commercial establishments.



#### NOTE:

Phillips head screw driver is required in the assembly process; however, manufacturer does not provide this item.

PAGE 2 OF 11