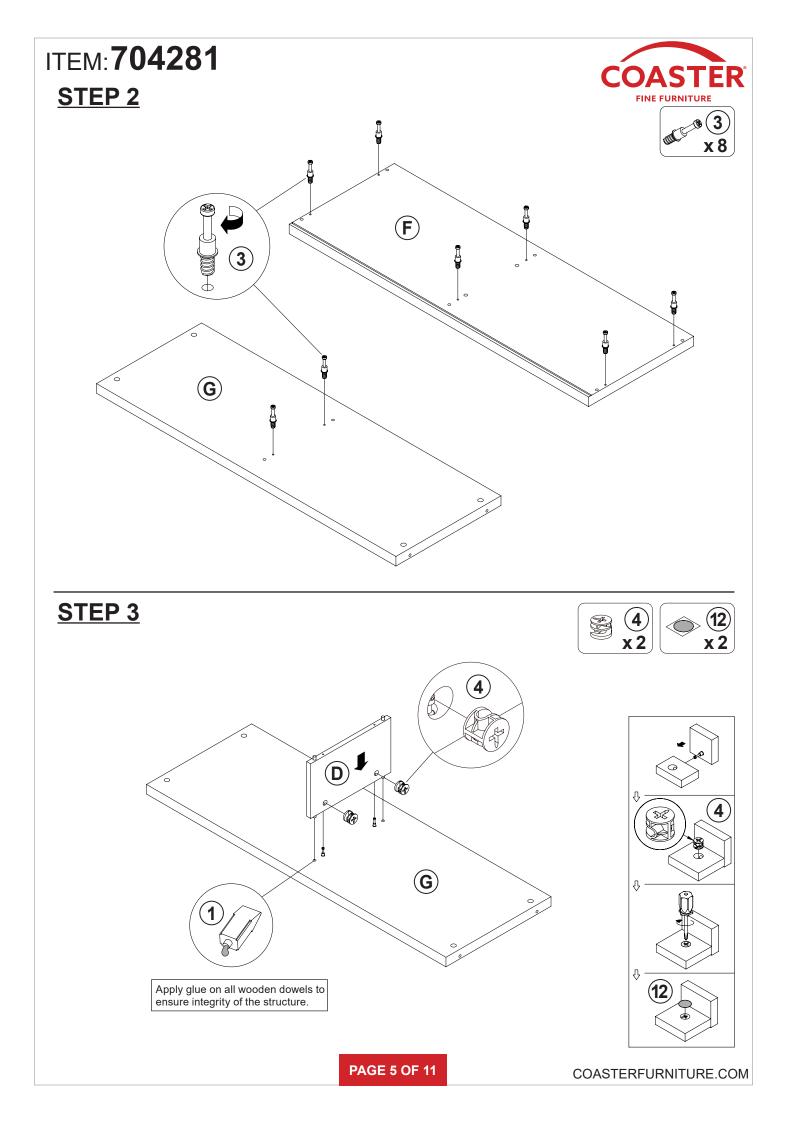

#### **ASSEMBLY TIPS:**

- 1. Remove hardware from box and sort by size.
- 2. Please check to see that all hardware and parts are present prior to start of assembly.
- 3. Please follow attached instructions in the same sequence as numbered to assure fast & easy assembly.