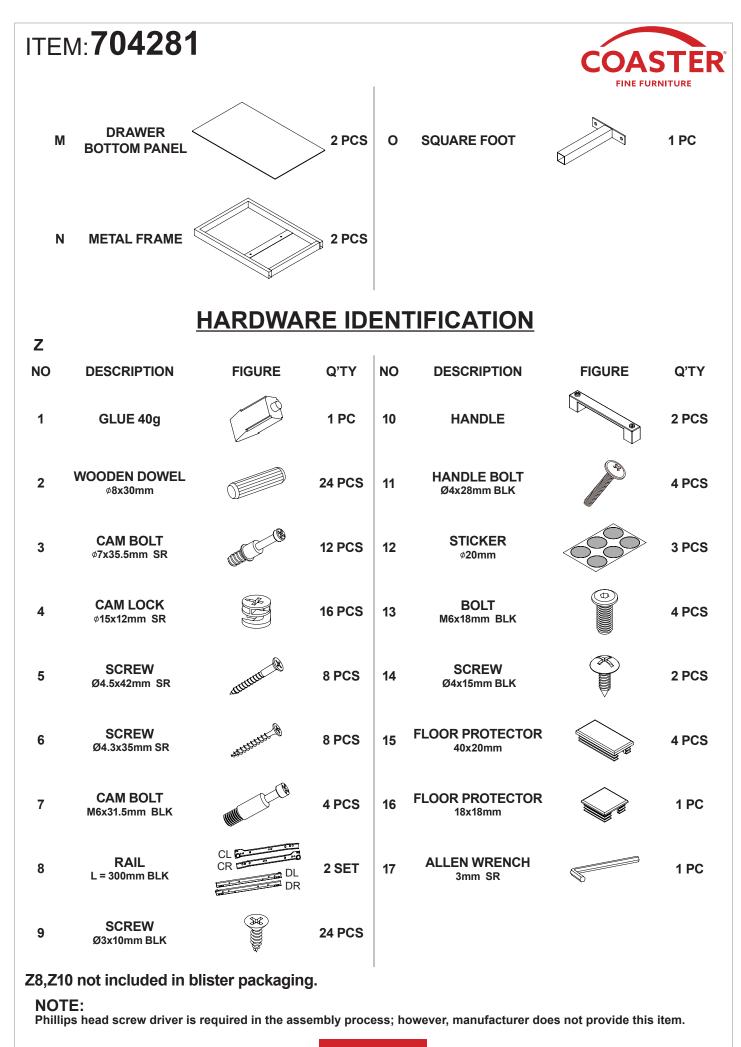

#### NOTE:

Phillips head screw driver is required in the assembly process; however, manufacturer does not provide this item.

PAGE 2 OF 11