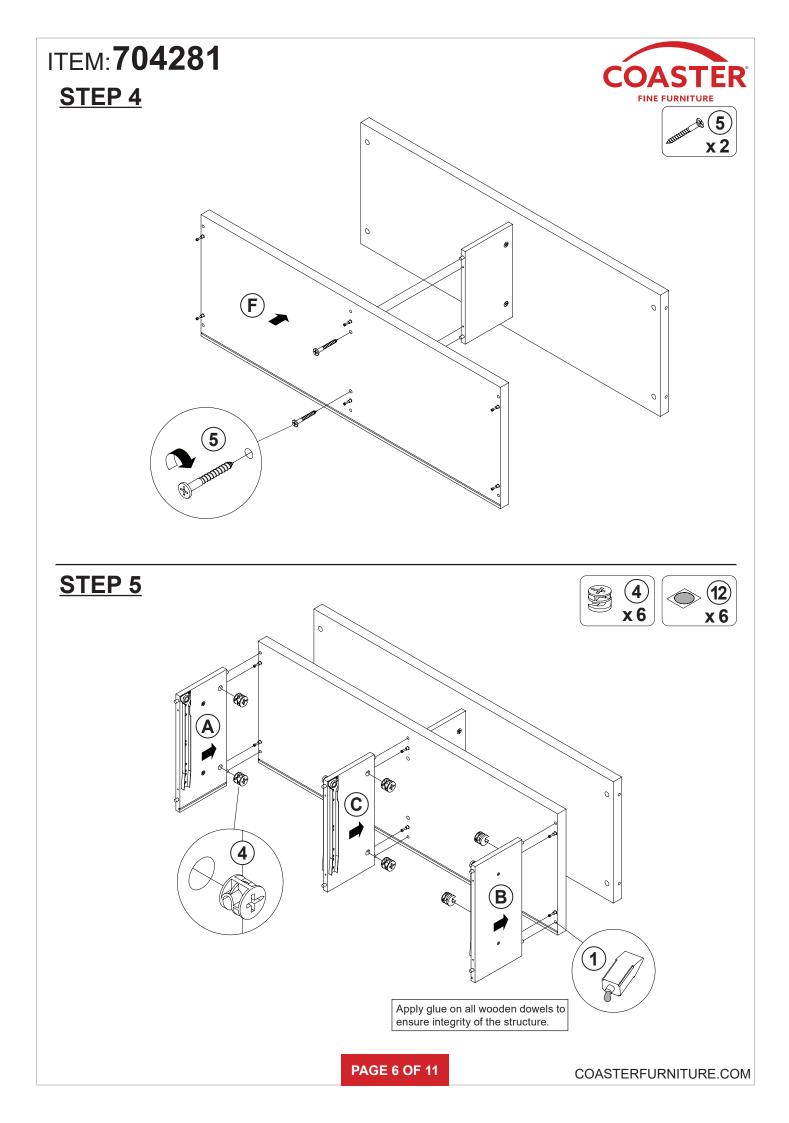

#### **ASSEMBLY TIPS:**

- 1. Remove hardware from box and sort by size.
- 2. Please check to see that all hardware and parts are present prior to start of assembly.
- 3. Please follow attached instructions in the same sequence as numbered to assure fast & easy assembly.