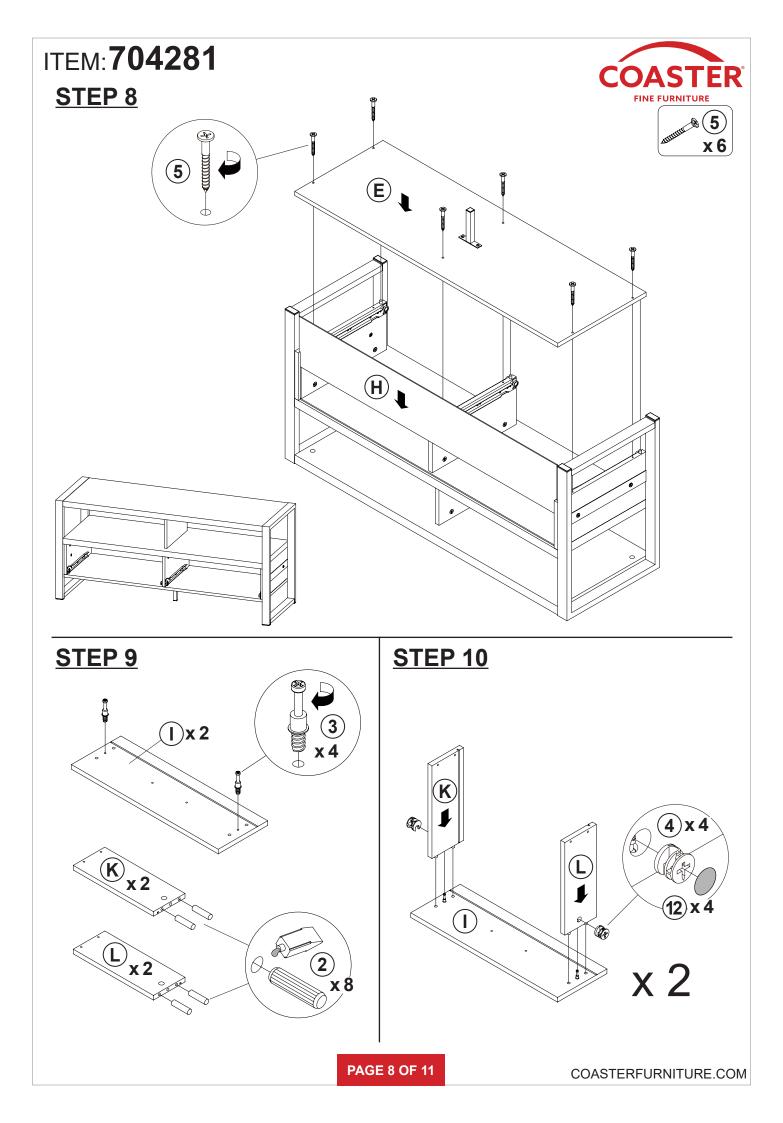

#### **ASSEMBLY TIPS:**

- 1. Remove hardware from box and sort by size.
- 2. Please check to see that all hardware and parts are present prior to start of assembly.
- 3. Please follow attached instructions in the same sequence as numbered to assure fast & easy assembly.