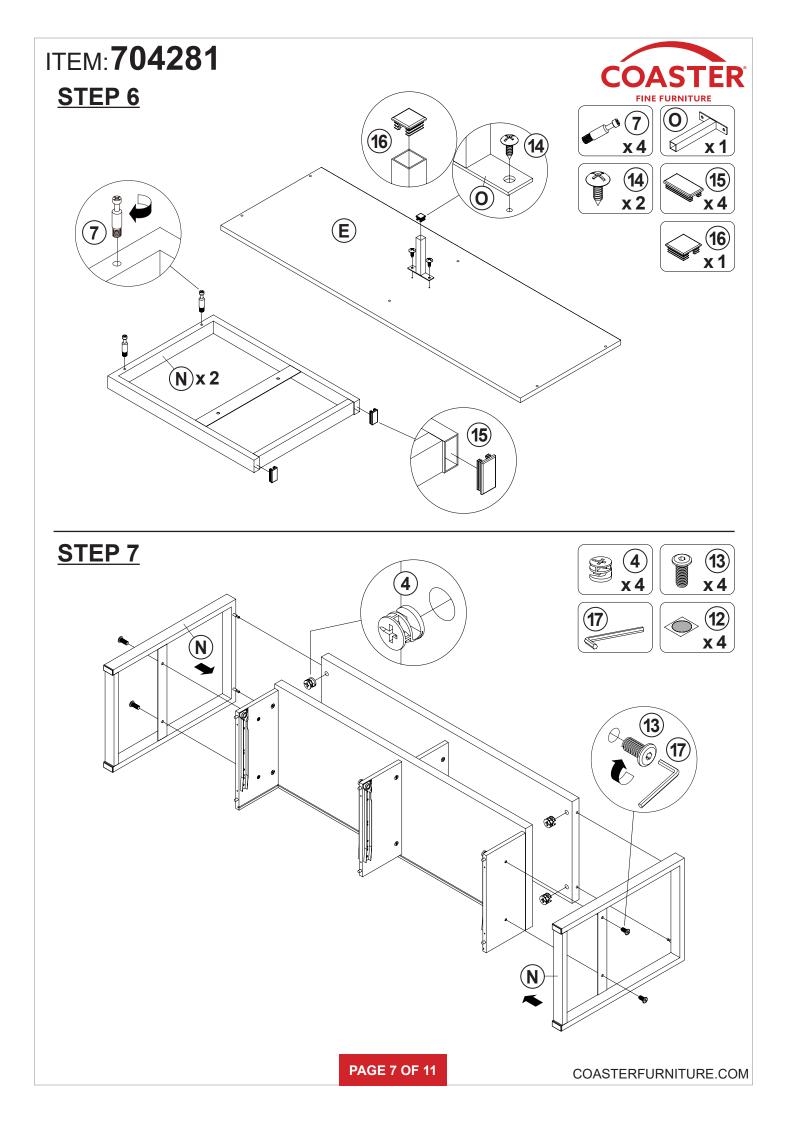

#### **ASSEMBLY TIPS:**

- 1. Remove hardware from box and sort by size.
- 2. Please check to see that all hardware and parts are present prior to start of assembly.
- 3. Please follow attached instructions in the same sequence as numbered to assure fast & easy assembly.