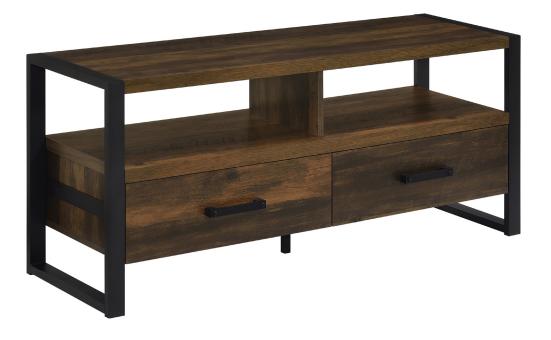

## ASSEMBLY INSTRUCTIONS COASTER FINE FURNITURE



Fine Furniture for every stage of life



REVISION 0 : 07/24/2023

PAGE 1 OF 11

COASTERFURNITURE.COM

# ITEM:704281



### **ASSEMBLY INSTRUCTIONS**

#### **ASSEMBLY TIPS:**

- 1. Remove hardware from box and sort by size.
- 2. Please check to see that all hardware and parts are present prior to start of assembly.
- 3. Please follow attached instructions in the same sequence as numbered to assure fast & easy assembly.

#### **WARNING!** 1. Don't attempt to repair or modify parts that are broken or defective. Please contact the store immediately. 2. This product is for home use only and not intended for commercial establishments.



#### NOTE:

Phillips head screw driver is required in the assembly process; however, manufacturer does not provide this item.

PAGE 2 OF 11