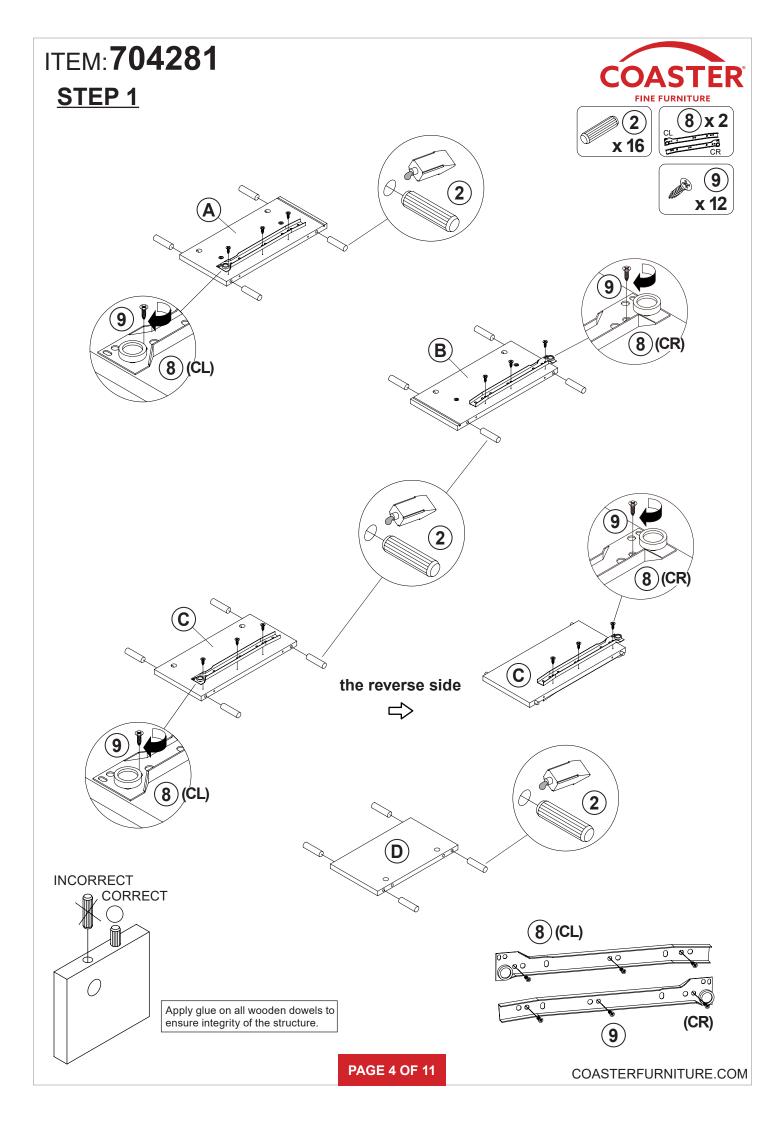

NE FURNITURE



Fine Furniture for every stage of life



REVISION 0 : 07/24/2023

PAGE 1 OF 11

COASTERFURNITURE.COM

# ITEM:704281



### **ASSEMBLY INSTRUCTIONS**

#### **ASSEMBLY TIPS:**

- 1. Remove hardware from box and sort by size.
- 2. Please check to see that all hardware and parts are present prior to start of assembly.
- 3. Please follow attached instructions in the same sequence as numbered to assure fast & easy assembly.

#### **WARNING!** 1. Don't attempt to repair or modify parts that are broken or defective. Please contact the store immediately. 2. This product is for home use only and not intended for commercial establishments.



#### NOTE:

Phillips head screw driver is required in the assembly process; however, manufacturer does not provide this item.

PAGE 2 OF 11