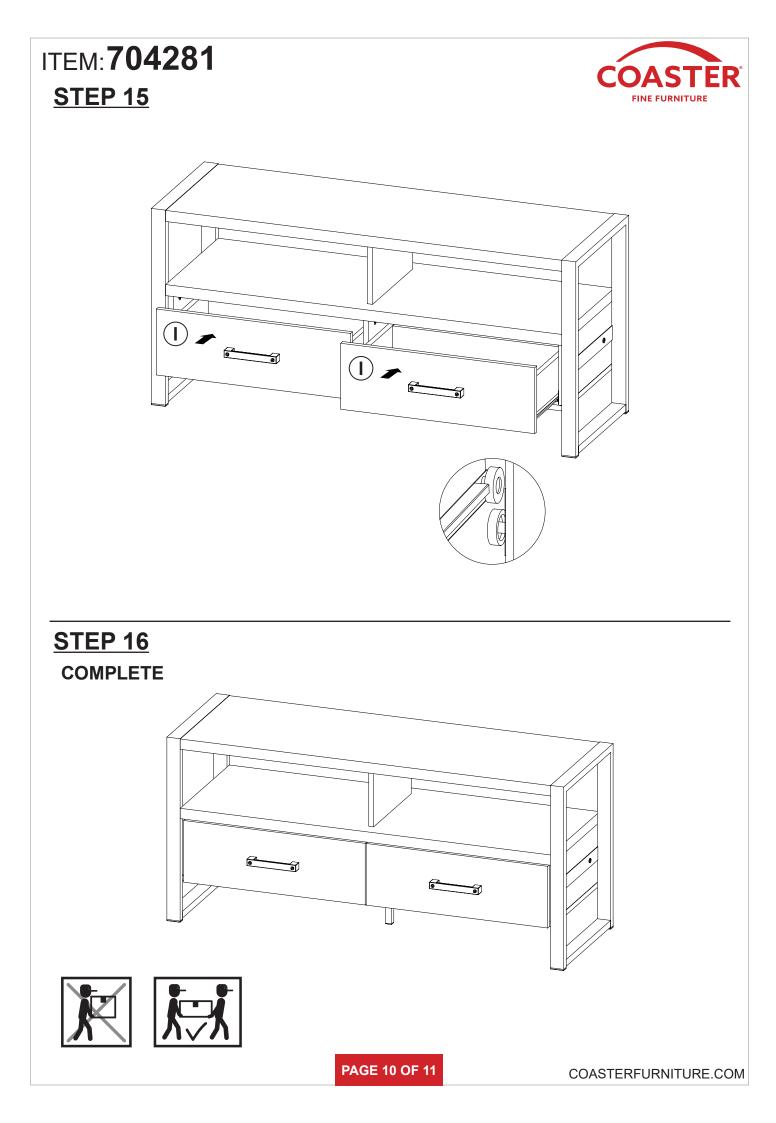

Fine Furniture for every stage of life



REVISION 0 : 07/24/2023

PAGE 1 OF 11

COASTERFURNITURE.COM

# ITEM:704281



### **ASSEMBLY INSTRUCTIONS**

#### **ASSEMBLY TIPS:**

- 1. Remove hardware from box and sort by size.
- 2. Please check to see that all hardware and parts are present prior to start of assembly.
- 3. Please follow attached instructions in the same sequence as numbered to assure fast & easy assembly.

#### **WARNING!** 1. Don't attempt to repair or modify parts that are broken or defective. Please contact the store immediately. 2. This product is for home use only and not intended for commercial establishments.



#### NOTE:

Phillips head screw driver is required in the assembly process; however, manufacturer does not provide this item.

PAGE 2 OF 11