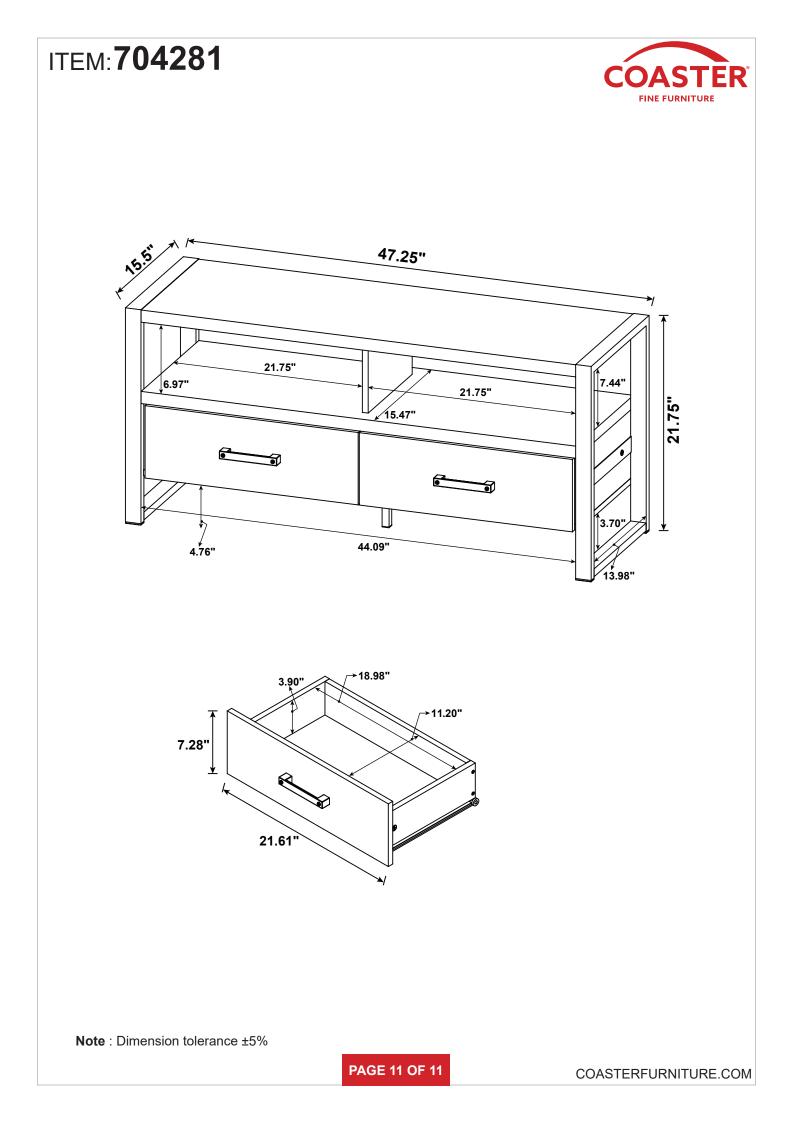

Fine Furniture for every stage of life



REVISION 0 : 07/24/2023

PAGE 1 OF 11

COASTERFURNITURE.COM

# ITEM:704281



### **ASSEMBLY INSTRUCTIONS**

#### **ASSEMBLY TIPS:**

- 1. Remove hardware from box and sort by size.
- 2. Please check to see that all hardware and parts are present prior to start of assembly.
- 3. Please follow attached instructions in the same sequence as numbered to assure fast & easy assembly.

#### **WARNING!** 1. Don't attempt to repair or modify parts that are broken or defective. Please contact the store immediately. 2. This product is for home use only and not intended for commercial establishments.



#### NOTE:

Phillips head screw driver is required in the assembly process; however, manufacturer does not provide this item.

PAGE 2 OF 11