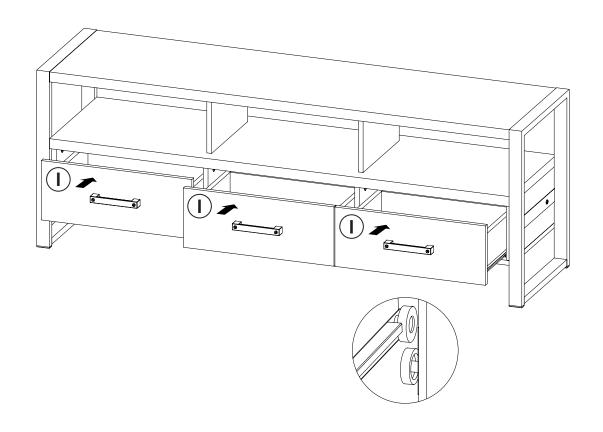

| 36 PCS |    |                            |        |       |

#### Z8,Z10 not included in blister packaging.

#### NOTE:

Phillips head screw driver is required in the assembly process; however, manufacturer does not provide this item.

























## ITEM:**704282**

## **STEP 11**



**STEP 12** 





## **STEP 13**



## **STEP 14**



**PAGE 9 OF 11** 

COASTERFURNITURE.COM

# ITEM: **704282 STEP 15**





# STEP 16 COMPLETE













Note: Dimension tolerance ±5%