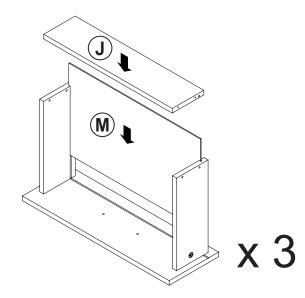

| 36 PCS |    |                            |        |       |

#### Z8,Z10 not included in blister packaging.

#### NOTE:

Phillips head screw driver is required in the assembly process; however, manufacturer does not provide this item.

























## ITEM:**704282**

## **STEP 11**



**STEP 12** 





## **STEP 13**



## **STEP 14**



**PAGE 9 OF 11** 

COASTERFURNITURE.COM

# ITEM: **704282 STEP 15**





# STEP 16 COMPLETE













Note: Dimension tolerance ±5%