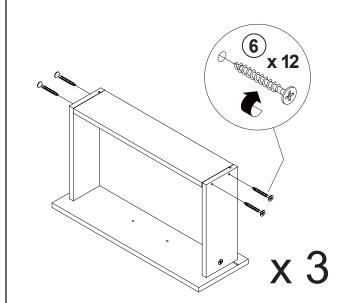

| 36 PCS |    |                            |        |       |

#### Z8,Z10 not included in blister packaging.

#### NOTE:

Phillips head screw driver is required in the assembly process; however, manufacturer does not provide this item.

























## ITEM:**704282**

## **STEP 11**



**STEP 12** 





## **STEP 13**



## **STEP 14**



**PAGE 9 OF 11** 

COASTERFURNITURE.COM

# ITEM: **704282 STEP 15**





# STEP 16 COMPLETE













Note: Dimension tolerance ±5%