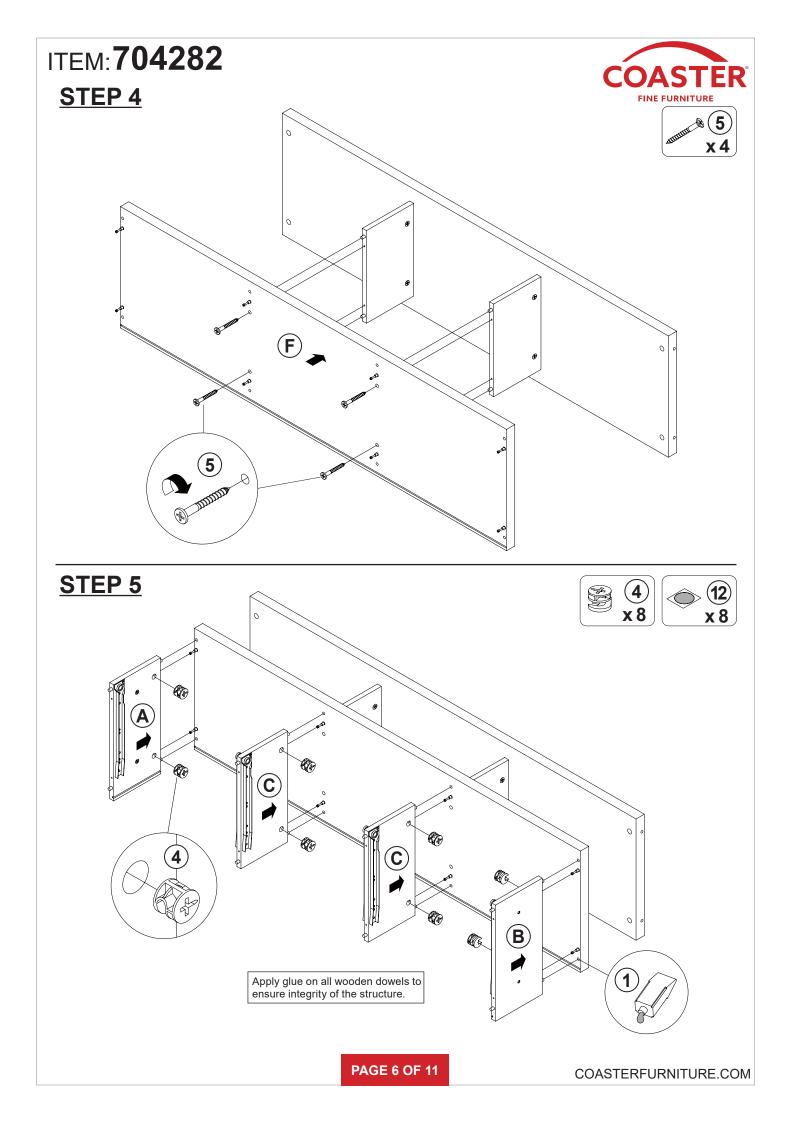

| 36 PCS |    |                            |        |       |

#### Z8,Z10 not included in blister packaging.

#### NOTE:

Phillips head screw driver is required in the assembly process; however, manufacturer does not provide this item.

























## ITEM:**704282**

## **STEP 11**



**STEP 12** 





## **STEP 13**



## **STEP 14**



**PAGE 9 OF 11** 

COASTERFURNITURE.COM

# ITEM: **704282 STEP 15**





# STEP 16 COMPLETE













Note: Dimension tolerance ±5%