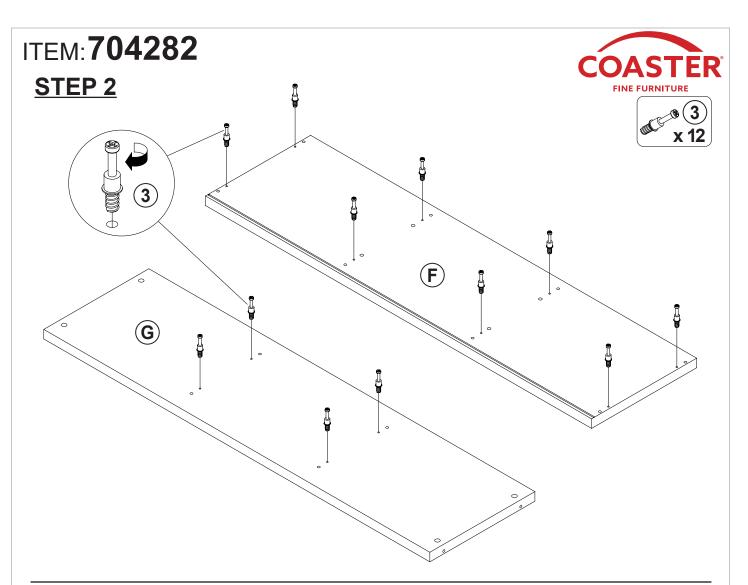

| 36 PCS |    |                            |        |       |

#### Z8,Z10 not included in blister packaging.

#### NOTE:

Phillips head screw driver is required in the assembly process; however, manufacturer does not provide this item.

























## ITEM:**704282**

## **STEP 11**



**STEP 12** 





## **STEP 13**



## **STEP 14**



**PAGE 9 OF 11** 

COASTERFURNITURE.COM

# ITEM: **704282 STEP 15**





# STEP 16 COMPLETE













Note: Dimension tolerance ±5%