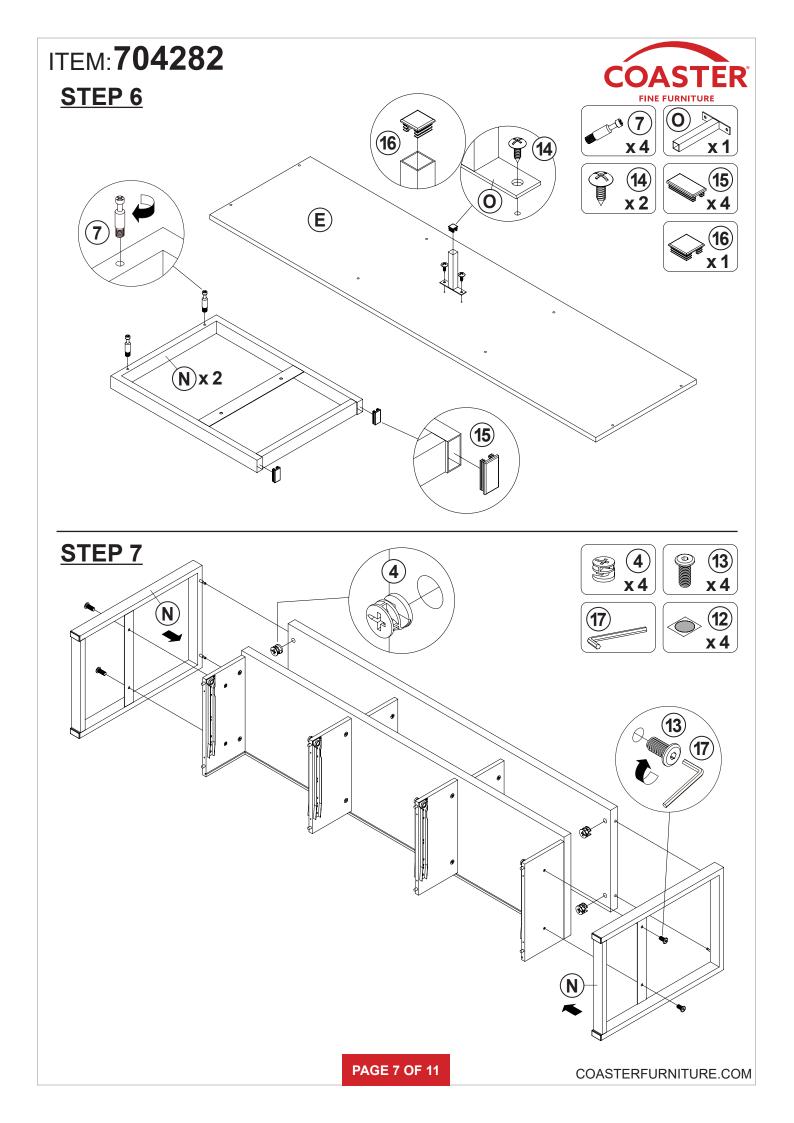

| 36 PCS |    |                            |        |       |

#### Z8,Z10 not included in blister packaging.

#### NOTE:

Phillips head screw driver is required in the assembly process; however, manufacturer does not provide this item.

























## ITEM:**704282**

## **STEP 11**



**STEP 12** 





## **STEP 13**



## **STEP 14**



**PAGE 9 OF 11** 

COASTERFURNITURE.COM

# ITEM: **704282 STEP 15**





# STEP 16 COMPLETE













Note: Dimension tolerance ±5%