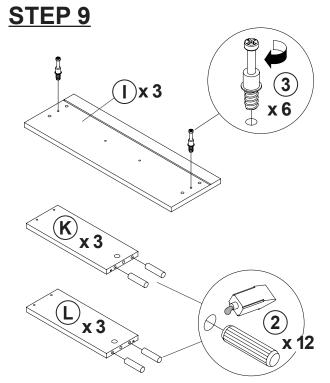

| 36 PCS |    |                            |        |       |

#### Z8,Z10 not included in blister packaging.

#### NOTE:

Phillips head screw driver is required in the assembly process; however, manufacturer does not provide this item.

























## ITEM:**704282**

## **STEP 11**



**STEP 12** 





## **STEP 13**



## **STEP 14**



**PAGE 9 OF 11** 

COASTERFURNITURE.COM

# ITEM: **704282 STEP 15**





# STEP 16 COMPLETE













Note: Dimension tolerance ±5%