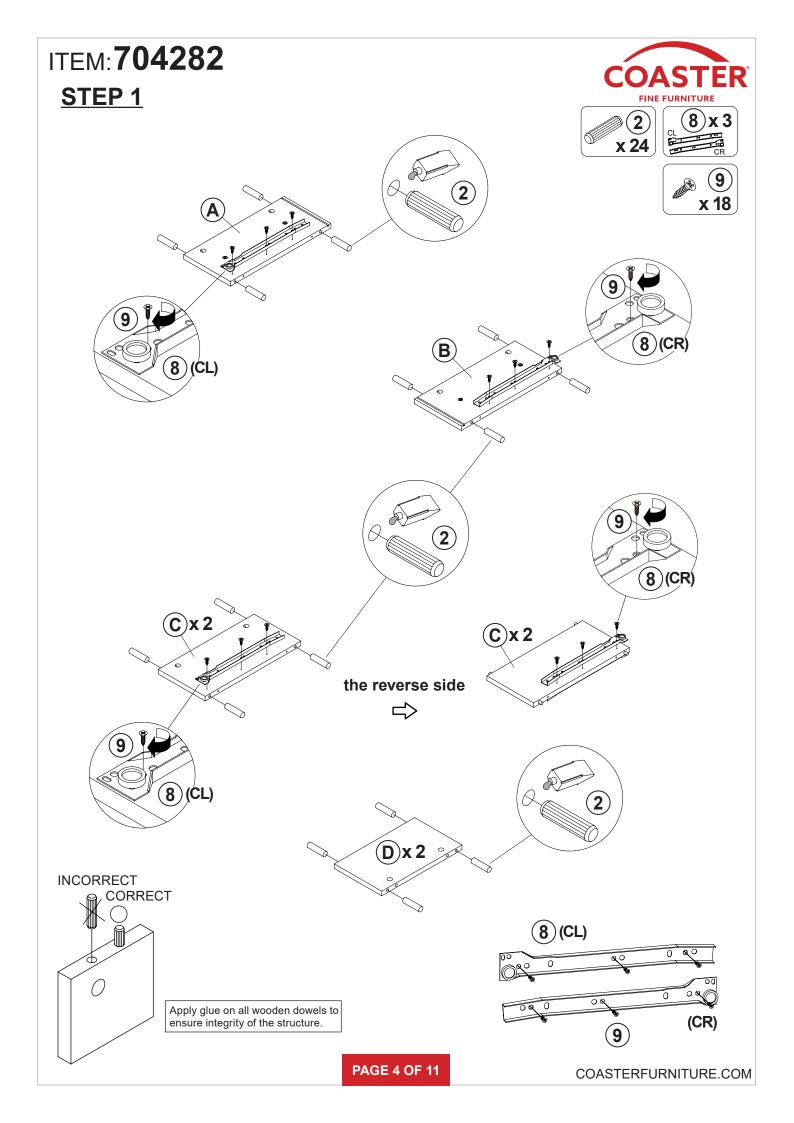

| 36 PCS |    |                            |        |       |

#### Z8,Z10 not included in blister packaging.

#### NOTE:

Phillips head screw driver is required in the assembly process; however, manufacturer does not provide this item.

























## ITEM:**704282**

## **STEP 11**



**STEP 12** 





## **STEP 13**



## **STEP 14**



**PAGE 9 OF 11** 

COASTERFURNITURE.COM

# ITEM: **704282 STEP 15**





# STEP 16 COMPLETE













Note: Dimension tolerance ±5%