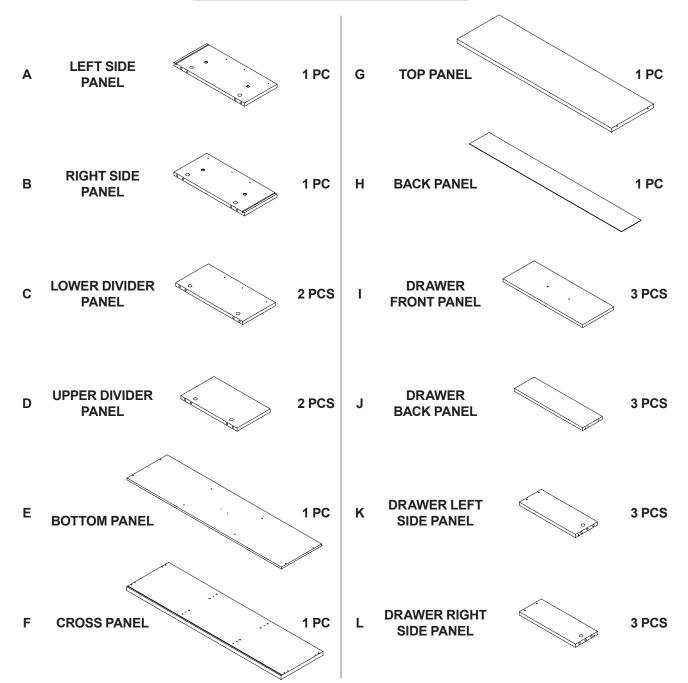

# ASSEMBLY INSTRUCTIONS COASTER FINE FURNITURE



Fine Furniture for every stage of life

704282 *TV CONSOLE* 

## ITEM: 704282

#### **ASSEMBLY INSTRUCTIONS**

#### ASSEMBLY TIPS:

1. Remove hardware from box and sort by size.

2. Please check to see that all hardware and parts are present prior to start of assembly.

3. Please follow attached instructions in the same sequence as numbered to assure fast & easy assembly.

#### WARNING!

1. Don't attempt to repair or modify parts that are broken or defective. Please contact the store immediately. 2. This product is for home use only and not intended for commercial establishments.



ASSEMBLY TIME



MAX TV SIZE: 65"

### PARTS IDENTIFICATION



#### NOTE:

Phillips head screw driver is required in the assembly process; however, manufacturer does not provide this item.

## ITEM: **704282**





## **HARDWARE IDENTIFICATION**

| Z  |                           |