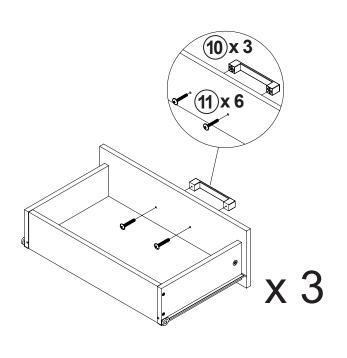

| 36 PCS |    |                            |        |       |

#### Z8,Z10 not included in blister packaging.

#### NOTE:

Phillips head screw driver is required in the assembly process; however, manufacturer does not provide this item.

























## ITEM:**704282**

## **STEP 11**



**STEP 12** 





## **STEP 13**



## **STEP 14**



**PAGE 9 OF 11** 

COASTERFURNITURE.COM

# ITEM: **704282 STEP 15**





# STEP 16 COMPLETE













Note: Dimension tolerance ±5%