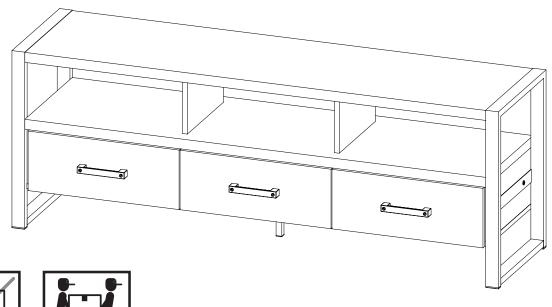

| 36 PCS |    |                            |        |       |

#### Z8,Z10 not included in blister packaging.

#### NOTE:

Phillips head screw driver is required in the assembly process; however, manufacturer does not provide this item.

























## ITEM:**704282**

## **STEP 11**



**STEP 12** 





## **STEP 13**



## **STEP 14**



**PAGE 9 OF 11** 

COASTERFURNITURE.COM

# ITEM: **704282 STEP 15**





# STEP 16 COMPLETE













Note: Dimension tolerance ±5%