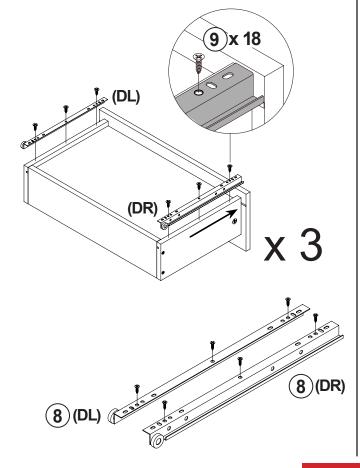

| 36 PCS |    |                            |        |       |

#### Z8,Z10 not included in blister packaging.

#### NOTE:

Phillips head screw driver is required in the assembly process; however, manufacturer does not provide this item.

























## ITEM:**704282**

## **STEP 11**



**STEP 12** 





## **STEP 13**



## **STEP 14**



**PAGE 9 OF 11** 

COASTERFURNITURE.COM

# ITEM: **704282 STEP 15**





# STEP 16 COMPLETE













Note: Dimension tolerance ±5%