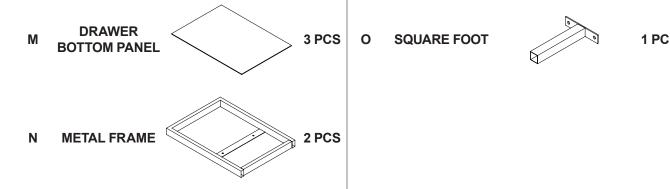

e Furniture for every stage of life

704282 *TV CONSOLE* 

## ITEM: 704282

#### **ASSEMBLY INSTRUCTIONS**

#### ASSEMBLY TIPS:

1. Remove hardware from box and sort by size.

2. Please check to see that all hardware and parts are present prior to start of assembly.

3. Please follow attached instructions in the same sequence as numbered to assure fast & easy assembly.

#### WARNING!

1. Don't attempt to repair or modify parts that are broken or defective. Please contact the store immediately. 2. This product is for home use only and not intended for commercial establishments.



ASSEMBLY TIME



MAX TV SIZE: 65"

### PARTS IDENTIFICATION



#### NOTE:

Phillips head screw driver is required in the assembly process; however, manufacturer does not provide this item.

## ITEM: **704282**





## **HARDWARE IDENTIFICATION**

| Z  |                           |