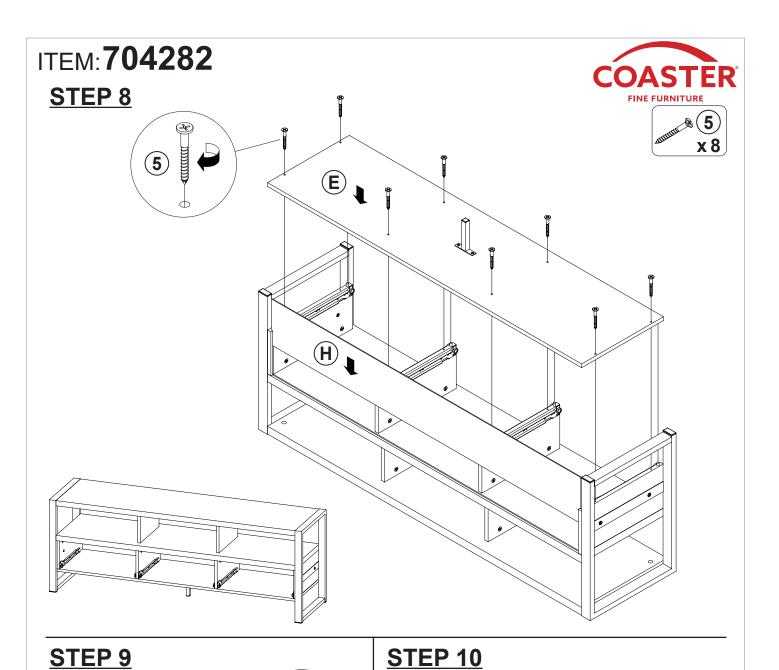

| 36 PCS |    |                            |        |       |

#### Z8,Z10 not included in blister packaging.

#### NOTE:

Phillips head screw driver is required in the assembly process; however, manufacturer does not provide this item.

























## ITEM:**704282**

## **STEP 11**



**STEP 12** 





## **STEP 13**



## **STEP 14**



**PAGE 9 OF 11** 

COASTERFURNITURE.COM

# ITEM: **704282 STEP 15**





# STEP 16 COMPLETE













Note: Dimension tolerance ±5%