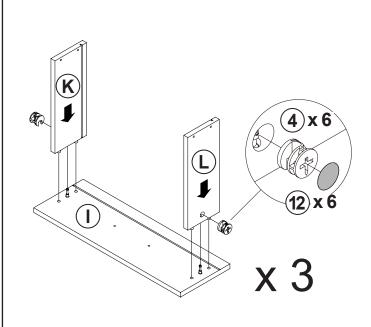

| 36 PCS |    |                            |        |       |

#### Z8,Z10 not included in blister packaging.

#### NOTE:

Phillips head screw driver is required in the assembly process; however, manufacturer does not provide this item.

























## ITEM:**704282**

## **STEP 11**



**STEP 12** 





## **STEP 13**



## **STEP 14**



**PAGE 9 OF 11** 

COASTERFURNITURE.COM

# ITEM: **704282 STEP 15**





# STEP 16 COMPLETE













Note: Dimension tolerance ±5%