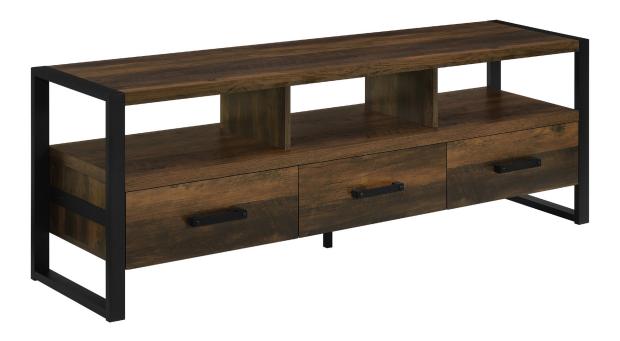

# ASSEMBLY INSTRUCTIONS COASTER FINE FURNITURE



Fine Furniture for every stage of life

704282 *TV CONSOLE* 

## ITEM: 704282

#### **ASSEMBLY INSTRUCTIONS**

#### ASSEMBLY TIPS:

1. Remove hardware from box and sort by size.

2. Please check to see that all hardware and parts are present prior to start of assembly.

3. Please follow attached instructions in the same sequence as numbered to assure fast & easy assembly.

#### WARNING!

1. Don't attempt to repair or modify parts that are broken or defective. Please contact the store immediately. 2. This product is for home use only and not intended for commercial establishments.



ASSEMBLY TIME



MAX TV SIZE: 65"

### PARTS IDENTIFICATION



#### NOTE:

Phillips head screw driver is required in the assembly process; however, manufacturer does not provide this item.

## ITEM: **704282*