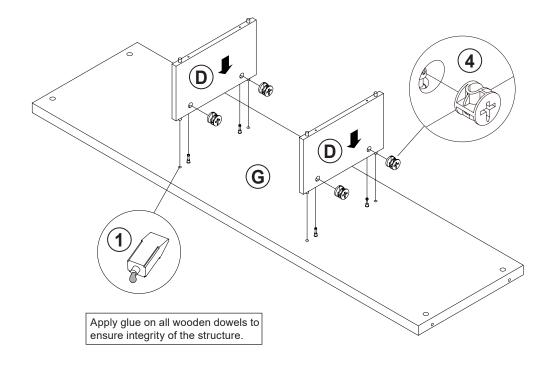

| 36 PCS |    |                            |        |       |

#### Z8,Z10 not included in blister packaging.

#### NOTE:

Phillips head screw driver is required in the assembly process; however, manufacturer does not provide this item.

























## ITEM:**704282**

## **STEP 11**



**STEP 12** 





## **STEP 13**



## **STEP 14**



**PAGE 9 OF 11** 

COASTERFURNITURE.COM

# ITEM: **704282 STEP 15**





# STEP 16 COMPLETE













Note: Dimension tolerance ±5%