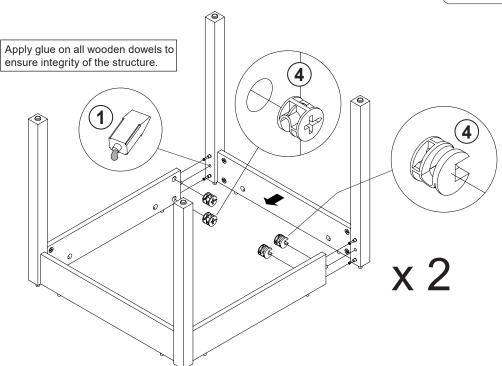

## STEP 6 Apply glue on all wooden dowels to ensure integrity of the structure. (E) x 2 (B) x 8 (B) x 8 (COASTER FINE FURNITURE (S) (S) x 8 (S)