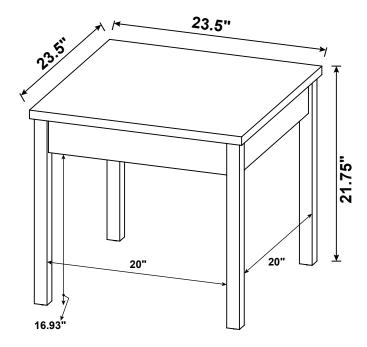

ODEN DOWEL             |        | 48 PCS | 6  | PLASTIC FEET<br>Ø15mm |        | 12 PCS |
| 3  | CAM BOLT<br>∉7x35.5mm SR |        | 74 PCS | 7  | STICKER               |        | 13 PCS |
| 4  | CAM LOCK<br>ø15x12mm SR  |        | 74 PCS |    |                       |        |        |

### NOTE:

Phillips head screw driver is required in the assembly process; however, manufacturer does not provide this item.









## STEP 6 Apply glue on all wooden dowels to ensure integrity of the structure. (E) x 2 (B) x 8 (B) x 8 (COASTER FINE FURNITURE (S) (S) x 8 (S)

### STEP 7







## ITEM: **709950 STEP 8**





### STEP 9







# STEP 10 COASTER FINE FURNITURE Apply glue on all wooden dowels to ensure integrity of the structure.

### **STEP 11**

**COMPLETE** 



### ITEM: **709950**







Note: Dimension tolerance ±5%