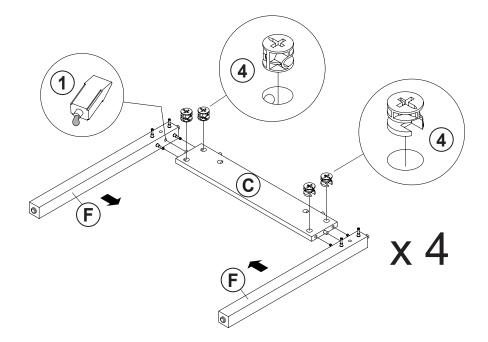

-------|
| NO | DESCRIPTION              | FIGURE | Q'TY   | NO | DESCRIPTION           | FIGURE | Q'TY   |
| 1  | GLUE 40g                 |        | 1 PC   | 5  | WOODEN DOWEL          |        | 12 PCS |
| 2  | WOODEN DOWEL             |        | 48 PCS | 6  | PLASTIC FEET<br>Ø15mm |        | 12 PCS |
| 3  | CAM BOLT<br>∉7x35.5mm SR |        | 74 PCS | 7  | STICKER               |        | 13 PCS |
| 4  | CAM LOCK<br>ø15x12mm SR  |        | 74 PCS |    |                       |        |        |

### NOTE:

Phillips head screw driver is required in the assembly process; however, manufacturer does not provide this item.









## STEP 6 Apply glue on all wooden dowels to ensure integrity of the structure. (E) x 2 (B) x 8 (B) x 8 (COASTER FINE FURNITURE (S) (S) x 8 (S)

### STEP 7







## ITEM: **709950 STEP 8**





### STEP 9







# STEP 10 COASTER FINE FURNITURE Apply glue on all wooden dowels to ensure integrity of the structure.

### **STEP 11**

**COMPLETE** 



### ITEM: **709950**







Note: Dimension tolerance ±5%