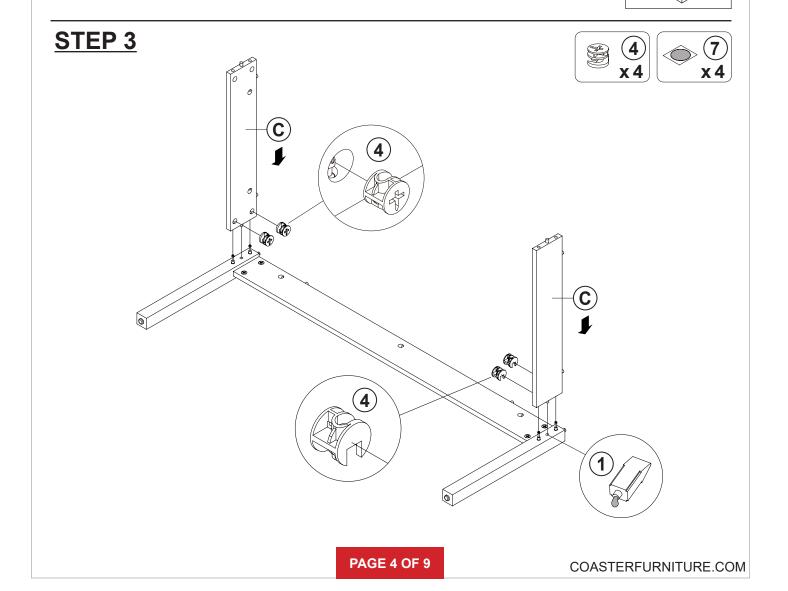

|        |        |    |                       |        |        |
|----|--------------------------|--------|--------|----|-----------------------|--------|--------|
| NO | DESCRIPTION              | FIGURE | Q'TY   | NO | DESCRIPTION           | FIGURE | Q'TY   |
| 1  | GLUE 40g                 |        | 1 PC   | 5  | WOODEN DOWEL          |        | 12 PCS |
| 2  | WOODEN DOWEL             |        | 48 PCS | 6  | PLASTIC FEET<br>Ø15mm |        | 12 PCS |
| 3  | CAM BOLT<br>∉7x35.5mm SR |        | 74 PCS | 7  | STICKER               |        | 13 PCS |
| 4  | CAM LOCK<br>ø15x12mm SR  |        | 74 PCS |    |                       |        |        |

### NOTE:

Phillips head screw driver is required in the assembly process; however, manufacturer does not provide this item.









## STEP 6 Apply glue on all wooden dowels to ensure integrity of the structure. (E) x 2 (B) x 8 (B) x 8 (COASTER FINE FURNITURE (S) (S) x 8 (S)

### STEP 7







## ITEM: **709950 STEP 8**





### STEP 9







# STEP 10 COASTER FINE FURNITURE Apply glue on all wooden dowels to ensure integrity of the structure.

### **STEP 11**

**COMPLETE** 



### ITEM: **709950**







Note: Dimension tolerance ±5%