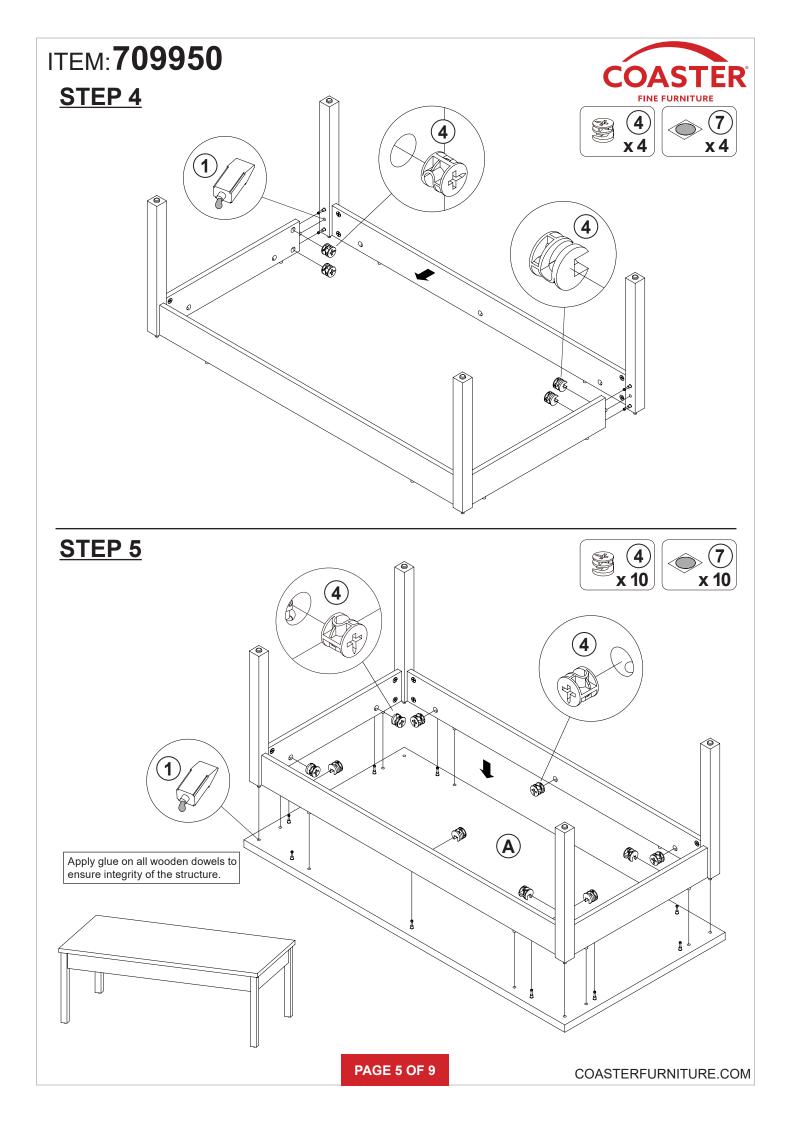

### **ASSEMBLY INSTRUCTIONS**

## STEP 6 Apply glue on all wooden dowels to ensure integrity of the structure. (E) x 2 (B) x 8 (B) x 8 (COASTER FINE FURNITURE (S) (S) x 8 (S)