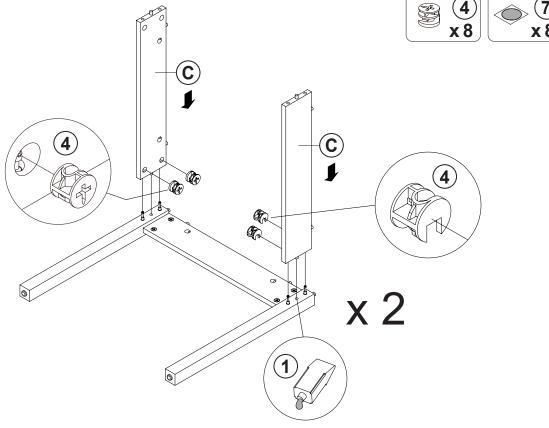

| FIGURE | Q'TY   | NO | DESCRIPTION           | FIGURE | Q'TY   |
| 1  | GLUE 40g                 |        | 1 PC   | 5  | WOODEN DOWEL          |        | 12 PCS |
| 2  | WOODEN DOWEL             |        | 48 PCS | 6  | PLASTIC FEET<br>Ø15mm |        | 12 PCS |
| 3  | CAM BOLT<br>∉7x35.5mm SR |        | 74 PCS | 7  | STICKER               |        | 13 PCS |
| 4  | CAM LOCK<br>ø15x12mm SR  |        | 74 PCS |    |                       |        |        |

### NOTE:

Phillips head screw driver is required in the assembly process; however, manufacturer does not provide this item.









## STEP 6 Apply glue on all wooden dowels to ensure integrity of the structure. (E) x 2 (B) x 8 (B) x 8 (COASTER FINE FURNITURE (S) (S) x 8 (S)

### STEP 7







## ITEM: **709950 STEP 8**





### STEP 9







# STEP 10 COASTER FINE FURNITURE Apply glue on all wooden dowels to ensure integrity of the structure.

### **STEP 11**

**COMPLETE** 



### ITEM: **709950**







Note: Dimension tolerance ±5%