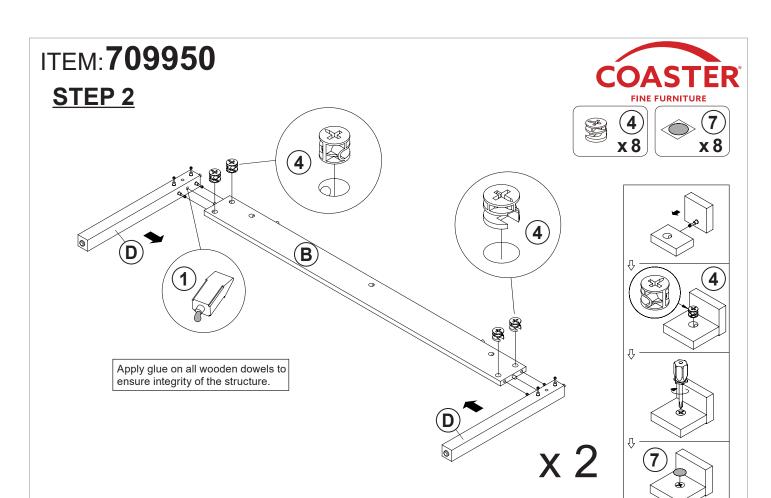

|        |        |    |                       |        |        |
|----|--------------------------|--------|--------|----|-----------------------|--------|--------|
| NO | DESCRIPTION              | FIGURE | Q'TY   | NO | DESCRIPTION           | FIGURE | Q'TY   |
| 1  | GLUE 40g                 |        | 1 PC   | 5  | WOODEN DOWEL          |        | 12 PCS |
| 2  | WOODEN DOWEL             |        | 48 PCS | 6  | PLASTIC FEET<br>Ø15mm |        | 12 PCS |
| 3  | CAM BOLT<br>∉7x35.5mm SR |        | 74 PCS | 7  | STICKER               |        | 13 PCS |
| 4  | CAM LOCK<br>ø15x12mm SR  |        | 74 PCS |    |                       |        |        |

### NOTE:

Phillips head screw driver is required in the assembly process; however, manufacturer does not provide this item.









## STEP 6 Apply glue on all wooden dowels to ensure integrity of the structure. (E) x 2 (B) x 8 (B) x 8 (COASTER FINE FURNITURE (S) (S) x 8 (S)

### STEP 7







## ITEM: **709950 STEP 8**





### STEP 9







# STEP 10 COASTER FINE FURNITURE Apply glue on all wooden dowels to ensure integrity of the structure.

### **STEP 11**

**COMPLETE** 



### ITEM: **709950**







Note: Dimension tolerance ±5%