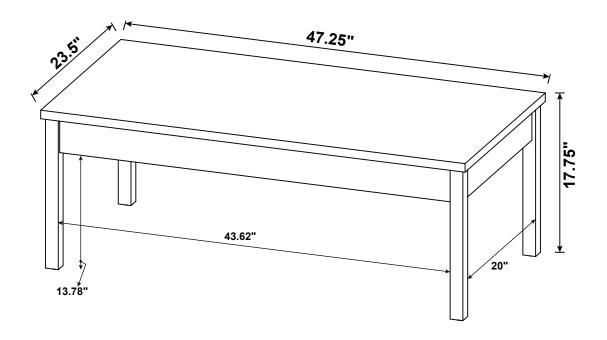

WOODEN DOWEL             |        | 48 PCS | 6  | PLASTIC FEET<br>Ø15mm |        | 12 PCS |
| 3  | CAM BOLT<br>∉7x35.5mm SR |        | 74 PCS | 7  | STICKER               |        | 13 PCS |
| 4  | CAM LOCK<br>ø15x12mm SR  |        | 74 PCS |    |                       |        |        |

### NOTE:

Phillips head screw driver is required in the assembly process; however, manufacturer does not provide this item.









## STEP 6 Apply glue on all wooden dowels to ensure integrity of the structure. (E) x 2 (B) x 8 (B) x 8 (COASTER FINE FURNITURE (S) (S) x 8 (S)

### STEP 7







## ITEM: **709950 STEP 8**





### STEP 9







# STEP 10 COASTER FINE FURNITURE Apply glue on all wooden dowels to ensure integrity of the structure.

### **STEP 11**

**COMPLETE** 



### ITEM: **709950**







Note: Dimension tolerance ±5%