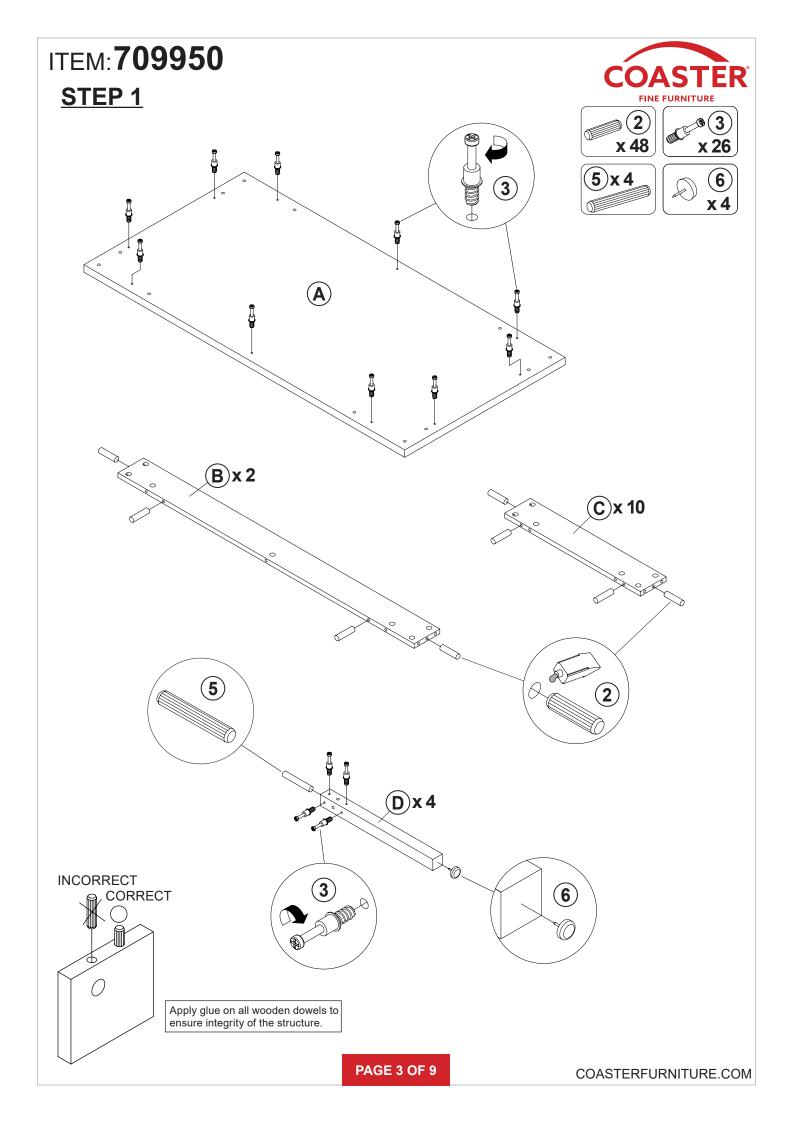

|        |        |    |                       |        |        |
|----|--------------------------|--------|--------|----|-----------------------|--------|--------|
| NO | DESCRIPTION              | FIGURE | Q'TY   | NO | DESCRIPTION           | FIGURE | Q'TY   |
| 1  | GLUE 40g                 |        | 1 PC   | 5  | WOODEN DOWEL          |        | 12 PCS |
| 2  | WOODEN DOWEL             |        | 48 PCS | 6  | PLASTIC FEET<br>Ø15mm |        | 12 PCS |
| 3  | CAM BOLT<br>∉7x35.5mm SR |        | 74 PCS | 7  | STICKER               |        | 13 PCS |
| 4  | CAM LOCK<br>ø15x12mm SR  |        | 74 PCS |    |                       |        |        |

### NOTE:

Phillips head screw driver is required in the assembly process; however, manufacturer does not provide this item.









## STEP 6 Apply glue on all wooden dowels to ensure integrity of the structure. (E) x 2 (B) x 8 (B) x 8 (COASTER FINE FURNITURE (S) (S) x 8 (S)

### STEP 7







## ITEM: **709950 STEP 8**





### STEP 9







# STEP 10 COASTER FINE FURNITURE Apply glue on all wooden dowels to ensure integrity of the structure.

### **STEP 11**

**COMPLETE** 



### ITEM: **709950**







Note: Dimension tolerance ±5%