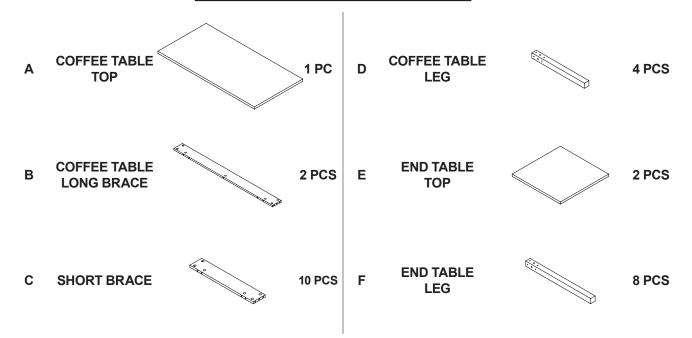

## ASSEMBLY INSTRUCTIONS COASTER FINE FURNITURE



Fine Furniture for every stage of life

709950 3PC OCCASIONAL SET

### ITEM: 709950

### **ASSEMBLY INSTRUCTIONS**

### **ASSEMBLY TIPS:**

1. Remove hardware from box and sort by size.

2. Please check to see that all hardware and parts are present prior to start of assembly.

3. Please follow attached instructions in the same sequence as numbered to assure fast & easy assembly.



### WARNING!

1. Don't attempt to repair or modify parts that are broken or defective. Please contact the store immediately. 2. This product is for home use only and not intended for commercial establishments.



ASSEMBLY TIME

50 MINUTES

### PARTS IDENTIFICATION



### HARDWARE IDENTIFICATION

| Z  |                          |        |        |    |                       |        |        |
|----|--------------------------|--------|--------|----|-----------------------|--------|--------|
| NO | DESCRIPTION              | FIGURE | Q'TY   | NO | DESCRIPTION           | FIGURE | Q'TY   |
| 1  | GLUE 40g                 |        | 1 PC   | 5  | WOODEN DOWEL          |        | 12 PCS |
| 2  | WOODEN DOWEL             |        | 48 PCS | 6  | PLASTIC FEET<br>Ø15mm |        | 12 PCS |
| 3  | CAM BOLT<br>∉7x35.5mm SR |        | 74 PCS | 7  | STICKER               |        | 13 PCS |
| 4  | CAM LOCK<br>ø15x12mm SR  |        | 74 PCS |    |                       |        |        |

### NOTE:

Phillips head screw driver is required in the assembly process;