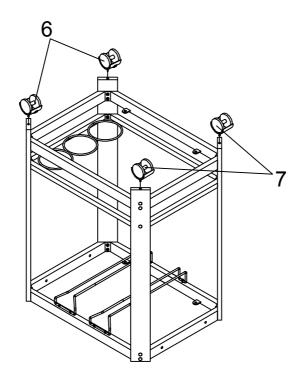

| 1PC                                                                                                                                                                         |
|                                | LONG BOLT (1/4" x 38mm SR)  SCREW (3/16" x 12mm)  NUT (1/4")  SUCTION CUP (Ø19 x 9mm)  WHEEL-LOCK (1/4" x 15mm)  WHEEL (1/4" x 15mm) | (1/4" x 12mm SR)  LONG BOLT (1/4" x 38mm SR)  SCREW (3/16" x 12mm)  NUT (1/4")  SUCTION CUP (\$\phi\$19 x 9mm)  WHEEL-LOCK (1/4" x 15mm)  WHEEL (1/4" x 15mm)  ALLEN WRENCH |



STEP 1

Do not tighten until each step is completed or instructed.



NOTE: STEP # ① AND THEN STEP # ②
DO NOT FULLY TIGHTEN THE SCREWS
UNTIL ALL IN





### STEP 3



PAGE 5 OF 8

COASTERFURNITURE.COM



STEP 4



### STEP 5



PAGE 6 OF 8

COASTERFURNITURE.COM





### STEP 7 COMPLETE



How to clean Acrylic product:
Using a dry soft microfiber cloth, lightly brush off any dust.
For additional care, dampen the cloth with warm water.
For deepest cleaning, use an Acrylic cleaner.



**Product Size: 723 X 438 X 889 H (MM)** 

Product Size :  $28\frac{1}{2}$ " X 17  $\frac{1}{4}$ " X 35"



Note: Dimension tolerance ±5%