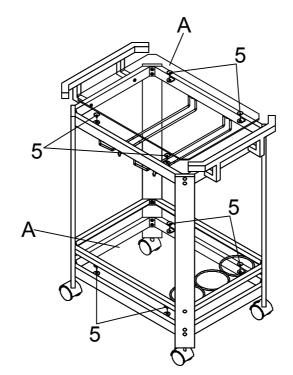

| 1PC                                                                                                                                                                         |
|                                | LONG BOLT (1/4" x 38mm SR)  SCREW (3/16" x 12mm)  NUT (1/4")  SUCTION CUP (Ø19 x 9mm)  WHEEL-LOCK (1/4" x 15mm)  WHEEL (1/4" x 15mm) | (1/4" x 12mm SR)  LONG BOLT (1/4" x 38mm SR)  SCREW (3/16" x 12mm)  NUT (1/4")  SUCTION CUP (\$\phi\$19 x 9mm)  WHEEL-LOCK (1/4" x 15mm)  WHEEL (1/4" x 15mm)  ALLEN WRENCH |



STEP 1

Do not tighten until each step is completed or instructed.



NOTE: STEP # ① AND THEN STEP # ②
DO NOT FULLY TIGHTEN THE SCREWS
UNTIL ALL IN





### STEP 3



PAGE 5 OF 8

COASTERFURNITURE.COM



STEP 4



### STEP 5



PAGE 6 OF 8

COASTERFURNITURE.COM





### STEP 7 COMPLETE



How to clean Acrylic product:
Using a dry soft microfiber cloth, lightly brush off any dust.
For additional care, dampen the cloth with warm water.
For deepest cleaning, use an Acrylic cleaner.



**Product Size: 723 X 438 X 889 H (MM)** 

Product Size :  $28\frac{1}{2}$ " X 17  $\frac{1}{4}$ " X 35"



Note: Dimension tolerance ±5%