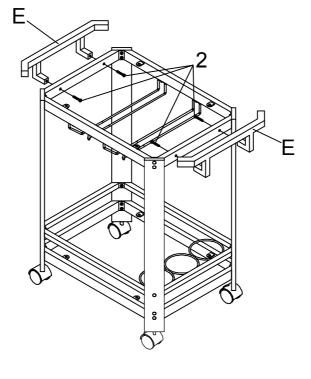

| 1PC                                                                                                                                                                         |
|                                | LONG BOLT (1/4" x 38mm SR)  SCREW (3/16" x 12mm)  NUT (1/4")  SUCTION CUP (Ø19 x 9mm)  WHEEL-LOCK (1/4" x 15mm)  WHEEL (1/4" x 15mm) | (1/4" x 12mm SR)  LONG BOLT (1/4" x 38mm SR)  SCREW (3/16" x 12mm)  NUT (1/4")  SUCTION CUP (\$\phi\$19 x 9mm)  WHEEL-LOCK (1/4" x 15mm)  WHEEL (1/4" x 15mm)  ALLEN WRENCH |



STEP 1

Do not tighten until each step is completed or instructed.



NOTE: STEP # ① AND THEN STEP # ②
DO NOT FULLY TIGHTEN THE SCREWS
UNTIL ALL IN





### STEP 3



PAGE 5 OF 8

COASTERFURNITURE.COM



STEP 4



### STEP 5



PAGE 6 OF 8

COASTERFURNITURE.COM





### STEP 7 COMPLETE



How to clean Acrylic product:
Using a dry soft microfiber cloth, lightly brush off any dust.
For additional care, dampen the cloth with warm water.
For deepest cleaning, use an Acrylic cleaner.



**Product Size: 723 X 438 X 889 H (MM)** 

Product Size :  $28\frac{1}{2}$ " X 17  $\frac{1}{4}$ " X 35"



Note: Dimension tolerance ±5%