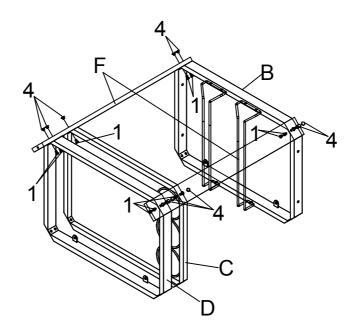

| 1PC                                                                                                                                                                         |
|                                | LONG BOLT (1/4" x 38mm SR)  SCREW (3/16" x 12mm)  NUT (1/4")  SUCTION CUP (Ø19 x 9mm)  WHEEL-LOCK (1/4" x 15mm)  WHEEL (1/4" x 15mm) | (1/4" x 12mm SR)  LONG BOLT (1/4" x 38mm SR)  SCREW (3/16" x 12mm)  NUT (1/4")  SUCTION CUP (\$\phi\$19 x 9mm)  WHEEL-LOCK (1/4" x 15mm)  WHEEL (1/4" x 15mm)  ALLEN WRENCH |



STEP 1

Do not tighten until each step is completed or instructed.



NOTE: STEP # ① AND THEN STEP # ②
DO NOT FULLY TIGHTEN THE SCREWS
UNTIL ALL IN





### STEP 3



PAGE 5 OF 8

COASTERFURNITURE.COM



STEP 4



### STEP 5



PAGE 6 OF 8

COASTERFURNITURE.COM





### STEP 7 COMPLETE



How to clean Acrylic product:
Using a dry soft microfiber cloth, lightly brush off any dust.
For additional care, dampen the cloth with warm water.
For deepest cleaning, use an Acrylic cleaner.



**Product Size: 723 X 438 X 889 H (MM)** 

Product Size :  $28\frac{1}{2}$ " X 17  $\frac{1}{4}$ " X 35"



Note: Dimension tolerance ±5%