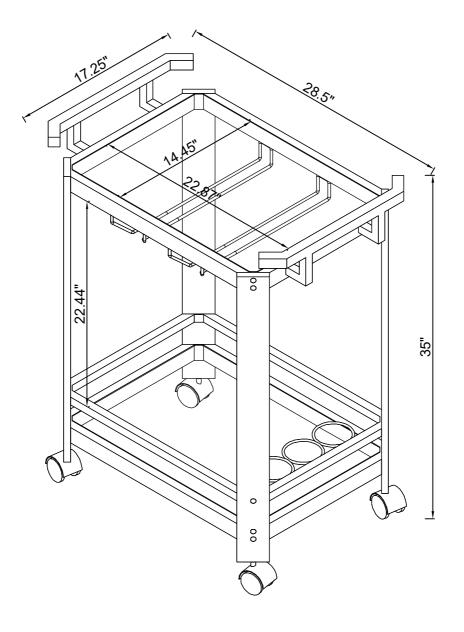

**Product Size: 723 X 438 X 889 H (MM)** 

Product Size :  $28\frac{1}{2}$ " X 17  $\frac{1}{4}$ " X 35"

Note: Dimension tolerance ±5%