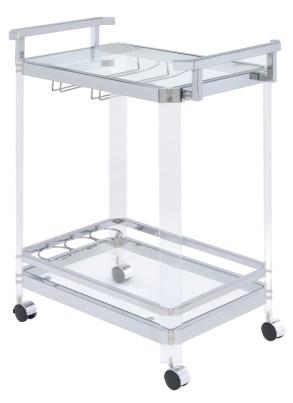

**Product Size: 723 X 438 X 889 H (MM)** 

Product Size :  $28\frac{1}{2}$ " X 17  $\frac{1}{4}$ " X 35"

Note: Dimension tolerance ±5%