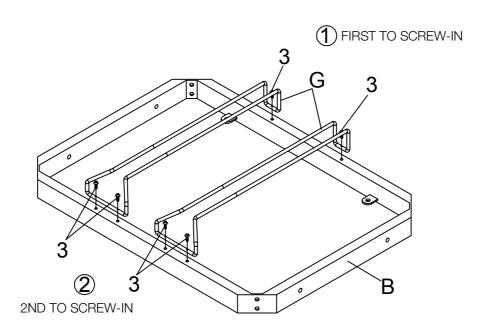

STEP 1

Do not tighten until each step is completed or instructed.

NOTE: STEP # ① AND THEN STEP # ②
DO NOT FULLY TIGHTEN THE SCREWS
UNTIL ALL IN