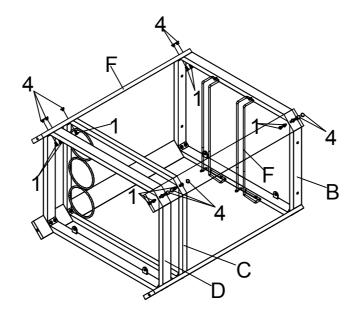

STEP 1

Do not tighten until each step is completed or instructed.

NOTE: STEP # ① AND THEN STEP # ②
DO NOT FULLY TIGHTEN THE SCREWS
UNTIL ALL IN