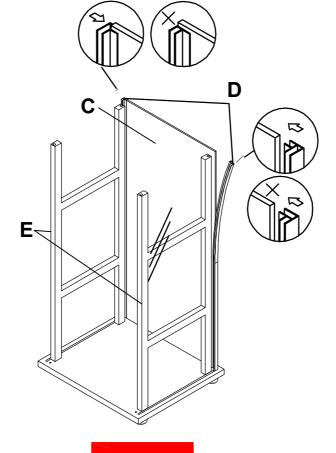

|      | •  |                              |            |      |



STEP 1



### STEP 2



PAGE 4 OF 9



STEP 3



#### STEP 4



PAGE 5 OF 9



STEP 5





#### STEP 6



LEFT

PAGE 6 OF 9



STEP 6



**RIGHT** 

#### STEP 7 COMPLETE





PAGE 7 OF 9





Product Size: 427 X 362 X 855 H (MM)

Product Size :  $16\frac{3}{4}$ " X  $14\frac{1}{4}$ " X  $33\frac{1}{2}$ "



#### ITEM: 950179



## ANTI-TIPPING INSTALLMENT INSTRUCTIONS FURNITURE TIPPING RESTRAINT

#### **WARNING**

Injury may result from tipping furniture.

This restraint may protect against tipping furniture.

Do not allow children to climb on furniture.

This restraint is not a substitute for proper adult supervision.

Failure to detach this restraint before moving the furniture may result in injury and damage.

This tip restraint must be attached to a wall stud using long screw enclosed.

#### STEP 1

Attach