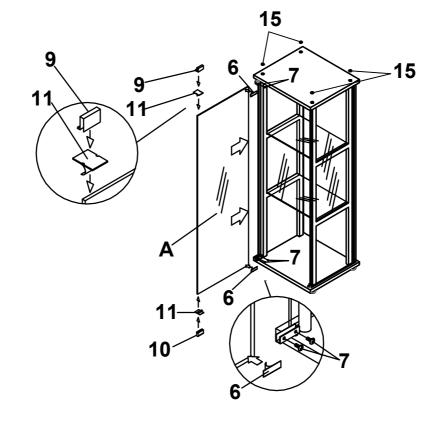

#### STEP 7 COMPLETE

PAGE 7 OF 9

Product Size: 427 X 362 X 855 H (MM)

Product Size :  $16\frac{3}{4}$ " X  $14\frac{1}{4}$ " X  $33\frac{1}{2}$ "