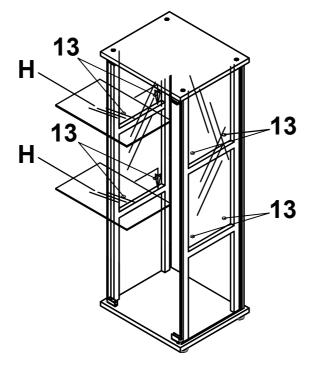

# ITEM: 950179 ASSEMBLY INSTRUCTIONS PARTS IDENTIFICATION

H GLASS SHELF 382x250mm

2PCS

#### HARDWARE IDENTIFICATION

| 1 | PLASTIC FEET<br>( <b>ø</b> 44 x 18mm) |                                                                                                                                                                                                                                                                                                                                                                                                                                                                                                                                                                                                                                                                                                                                                                                                                                                                                                                                                                                                                                                                                                                                                                                                                                                                                                                                                                                                                                                                                                                                                                                                                                                                                                                                                                                                                                                                                                                                                                                                                                                                                                                                | 4PCS | 9  | HANDLE<br>(40mm)             |            | 1PC  |
|---|---------------------------------------|--------------------------------------------------------------------------------------------------------------------------------------------------------------------------------------------------------------------------------------------------------------------------------------------------------------------------------------------------------------------------------------------------------------------------------------------------------------------------------------------------------------------------------------------------------------------------------------------------------------------------------------------------------------------------------------------------------------------------------------------------------------------------------------------------------------------------------------------------------------------------------------------------------------------------------------------------------------------------------------------------------------------------------------------------------------------------------------------------------------------------------------------------------------------------------------------------------------------------------------------------------------------------------------------------------------------------------------------------------------------------------------------------------------------------------------------------------------------------------------------------------------------------------------------------------------------------------------------------------------------------------------------------------------------------------------------------------------------------------------------------------------------------------------------------------------------------------------------------------------------------------------------------------------------------------------------------------------------------------------------------------------------------------------------------------------------------------------------------------------------------------|------|----|------------------------------|------------|------|
| 2 | BOLT-LARGE<br>(1/4" x 1-3/4")         | 0)                                                                                                                                                                                                                                                                                                                                                                                                                                                                                                                                                                                                                                                                                                                                                                                                                                                                                                                                                                                                                                                                                                                                                                                                                                                                                                                                                                                                                                                                                                                                                                                                                                                                                                                                                                                                                                                                                                                                                                                                                                                                                                                             | 8PCS | 10 | METAL CONTACT<br>(40mm)      |            | 1PC  |
| 3 | WASHER<br>(1/4" x 16mm)               | 0                                                                                                                                                                                                                                                                                                                                                                                                                                                                                                                                                                                                                                                                                                                                                                                                                                                                                                                                                                                                                                                                                                                                                                                                                                                                                                                                                                                                                                                                                                                                                                                                                                                                                                                                                                                                                                                                                                                                                                                                                                                                                                                              | 8PCS | 11 | TWIN ADHESIVE<br>(38 x 42mm) | $\Diamond$ | 2PCS |
| 4 | HINGE<br>(40mm)                       | The state of the s | 2PCS | 12 | SCREW<br>(Ø8 x 22mm)         | E primer   | 4PCS |
| 5 | HINGE INSERT<br>(ø12 x 9mm)           |                                                                                                                                                                                                                                                                                                                                                                                                                                                                                                                                                                                                                                                                                                                                                                                                                                                                                                                                                                                                                                                                                                                                                                                                                                                                                                                                                                                                                                                                                                                                                                                                                                                                                                                                                                                                                                                                                                                                                                                                                                                                                                                                | 2PCS | 13 | SUCTION CUP<br>(ø12mm)       |            | 8PCS |
| 6 | METAL CONTACT<br>(38mm)               |                                                                                                                                                                                                                                                                                                                                                                                                                                                                                                                                                                                                                                                                                                                                                                                                                                                                                                                                                                                                                                                                                                                                                                                                                                                                                                                                                                                                                                                                                                                                                                                                                                                                                                                                                                                                                                                                                                                                                                                                                                                                                                                                | 2PCS | 14 | ALLEN KEY<br>(4mm)           |            | 1PC  |
| 7 | BOLT-SMALL<br>(ø7 x 6mm)              |                                                                                                                                                                                                                                                                                                                                                                                                                                                                                                                                                                                                                                                                                                                                                                                                                                                                                                                                                                                                                                                                                                                                                                                                                                                                                                                                                                                                                                                                                                                                                                                                                                                                                                                                                                                                                                                                                                                                                                                                                                                                                                                                | 4PCS | 15 | STICKER<br>(ø20mm)           | 0          | 4PCS |
| 8 | PLASTIC MAGNET<br>(19mm)              |                                                                                                                                                                                                                                                                                                                                                                                                                                                                                                                                                                                                                                                                                                                                                                                                                                                                                                                                                                                                                                                                                                                                                                                                                                                                                                                                                                                                                                                                                                                                                                                                                                                                                                                                                                                                                                                                                                                                                                                                                                                                                                                                | 2PCS |    |                              |            |      |
|   |                                       |                                                                                                                                                                                                                                                                                                                                                                                                                                                                                                                                                                                                                                                                                                                                                                                                                                                                                                                                                                                                                                                                                                                                                                                                                                                                                                                                                                                                                                                                                                                                                                                                                                                                                                                                                                                                                                                                                                                                                                                                                                                                                                                                |      | •  |                              |            |      |