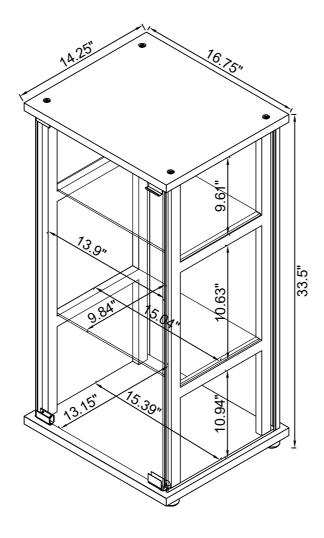

#### STEP 7 COMPLETE

PAGE 7 OF 9

Product Size: 427 X 362 X 855 H (MM)

Product Size :  $16\frac{3}{4}$ " X  $14\frac{1}{4}$ " X  $33\frac{1}{2}$ "