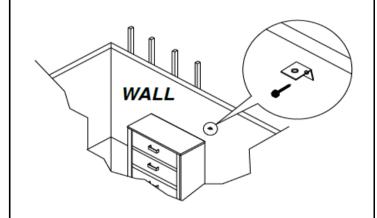

#### STEP 2

Locate the other bracket on the wall over a plastic wall stud and two inches below the mounting bracket secured to the back of the furniture. Attach the wall stud using the long screw provided, through the smaller hole.