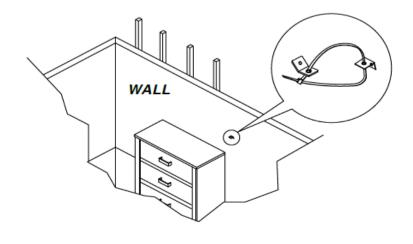

#### STEP 3

Place the furniture into position so both mounting brackets are vertically in line. Lace the end of the restraint strap through the larger hole in each mounting bracket. Bring both ends together and slide the flat end through the locking end and draw it through until all slack is removed. Confirm that the strap is securely laced and locked.