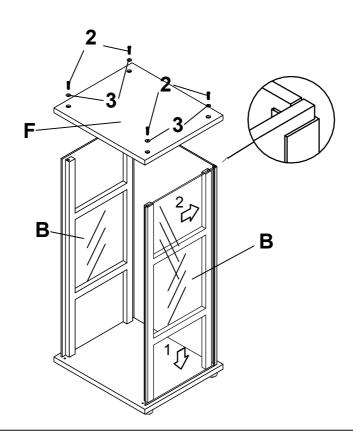

|      | •  |                              |            |      |



STEP 1



### STEP 2



PAGE 4 OF 9



STEP 3



#### STEP 4



PAGE 5 OF 9



STEP 5





#### STEP 6



LEFT

PAGE 6 OF 9



STEP 6



**RIGHT** 

#### STEP 7 COMPLETE





PAGE 7 OF 9





Product Size: 427 X 362 X 855 H (MM)

Product Size :  $16\frac{3}{4}$ " X  $14\frac{1}{4}$ " X  $33\frac{1}{2}$ "



#### ITEM: 950179



## ANTI-TIPPING INSTALLMENT INSTRUCTIONS FURNITURE TIPPING RESTRAINT

#### **WARNING**

Injury may result from tipping furniture.

This restraint may protect against tipping furniture.

Do not allow children to climb on furniture.

This restraint is not a substitute for proper adult supervision.

Failure to detach this restraint before moving the furniture may result in injury and damage.

This tip restraint must be attached to a wall stud using long screw enclosed.

#### STEP 1

Attach a bracket securely to the