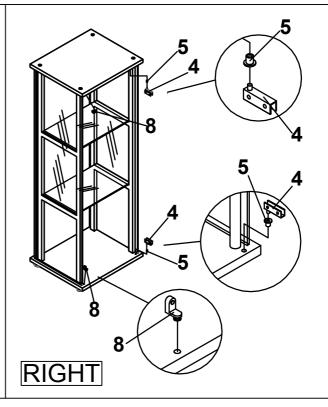

|      | •  |                              |            |      |



STEP 1



### STEP 2



PAGE 4 OF 9



STEP 3



#### STEP 4



PAGE 5 OF 9



STEP 5





#### STEP 6



LEFT

PAGE 6 OF 9



STEP 6



**RIGHT** 

#### STEP 7 COMPLETE





PAGE 7 OF 9





Product Size: 427 X 362 X 855 H (MM)

Product Size :  $16\frac{3}{4}$ " X  $14\frac{1}{4}$ " X  $33\frac{1}{2}$ "



#### ITEM: 950179



## ANTI-TIPPING INSTALLMENT INSTRUCTIONS FURNITURE TIPPING RESTRAINT

#### **WARNING**

Injury may result from tipping furniture.

This restraint may protect against tipping furniture.

Do not allow children to climb on furniture.

This restraint is not a substitute for proper adult supervision.

Failure to detach this restraint before moving the furniture may result in injury and damage.

This tip restraint must be attached to a wall stud using long screw enclosed.

#### STEP 1

Attach a bracket securely to the back top rail of the furniture using shor