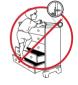

#### **WARNING**

Injury may result from tipping furniture.

This restraint may protect against tipping furniture.

Do not allow children to climb on furniture.

This restraint is not a substitute for proper adult supervision.

Failure to detach this restraint before moving the furniture may result in injury and damage.

This tip restraint must be attached to a wall stud using long screw enclosed.