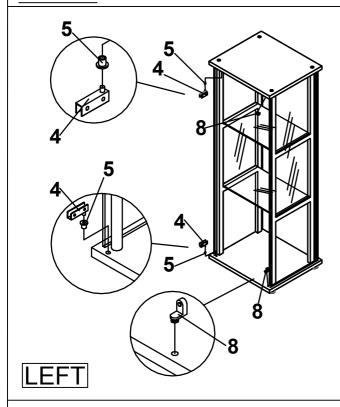

|      | •  |                              |            |      |



STEP 1



### STEP 2



PAGE 4 OF 9



STEP 3



#### STEP 4



PAGE 5 OF 9



STEP 5





#### STEP 6



LEFT

PAGE 6 OF 9



STEP 6



**RIGHT** 

#### STEP 7 COMPLETE





PAGE 7 OF 9





Product Size: 427 X 362 X 855 H (MM)

Product Size :  $16\frac{3}{4}$ " X  $14\frac{1}{4}$ " X  $33\frac{1}{2}$ "



#### ITEM: 950179



## ANTI-TIPPING INSTALLMENT INSTRUCTIONS FURNITURE TIPPING RESTRAINT

#### **WARNING**

Injury may result from tipping furniture.

This restraint may protect against tipping furniture.

Do not allow children to climb on furniture.

This restraint is not a substitute for proper adult supervision.

Failure to detach this restraint before moving the furniture may result in injury and damage.

This tip restraint must be attached to a wall stud using long screw enclosed.

#### STEP 1

Attach a bracket securely to the back top rail of the furniture using sh