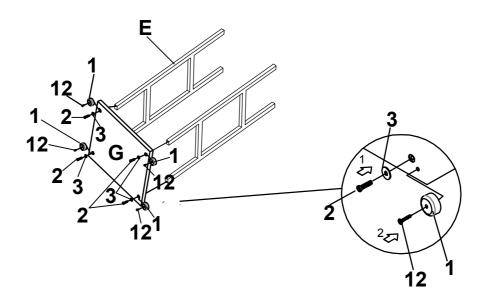

|      | •  |                              |            |      |



STEP 1



### STEP 2



PAGE 4 OF 9



STEP 3



#### STEP 4



PAGE 5 OF 9



STEP 5





#### STEP 6



LEFT

PAGE 6 OF 9



STEP 6



**RIGHT** 

#### STEP 7 COMPLETE





PAGE 7 OF 9





Product Size: 427 X 362 X 855 H (MM)

Product Size :  $16\frac{3}{4}$ " X  $14\frac{1}{4}$ " X  $33\frac{1}{2}$ "



#### ITEM: 950179



## ANTI-TIPPING INSTALLMENT INSTRUCTIONS FURNITURE TIPPING RESTRAINT

#### **WARNING**

Injury may result from tipping furniture.

This restraint may protect against tipping furniture.

Do not allow children to climb on furniture.

This restraint is not a substitute for proper adult supervision.

Failure to detach this restraint before moving the furniture may result in injury and damage.

This tip restraint must be attached to a wall stud using long screw enclosed.

#### S