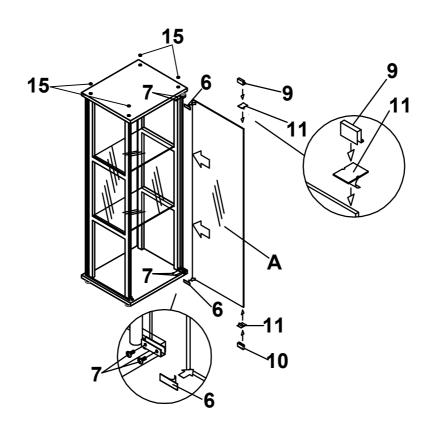

|      | •  |                              |            |      |



STEP 1



### STEP 2



PAGE 4 OF 9



STEP 3



#### STEP 4



PAGE 5 OF 9



STEP 5





#### STEP 6



LEFT

PAGE 6 OF 9



STEP 6



**RIGHT** 

#### STEP 7 COMPLETE





PAGE 7 OF 9





Product Size: 427 X 362 X 855 H (MM)

Product Size :  $16\frac{3}{4}$ " X  $14\frac{1}{4}$ " X  $33\frac{1}{2}$ "



#### ITEM: 950179



## ANTI-TIPPING INSTALLMENT INSTRUCTIONS FURNITURE TIPPING RESTRAINT

#### **WARNING**

Injury may result from tipping furniture.

This restraint may protect against tipping furniture.

Do not allow children to climb on furniture.

This restraint is not a substitute for proper adult supervision.

Failure to detach this restraint before moving the furniture may result in injury and damage.

This tip restraint must be attached to a wall stud using long screw enclosed.

#### STEP 1

Attach a bracket securely to the back top rail of the furniture using short screw provided, through the smaller hole.