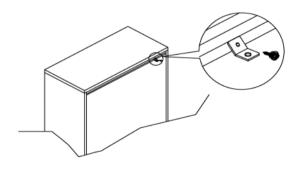

#### STEP 1

Attach a bracket securely to the back top rail of the furniture using short screw provided, through the smaller hole.