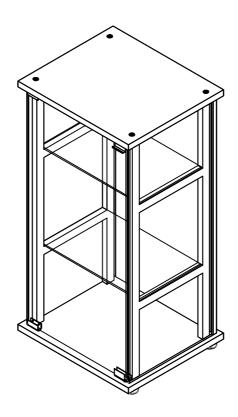

#### STEP 7 COMPLETE

PAGE 7 OF 9

Product Size: 427 X 362 X 855 H (MM)

Product Size :  $16\frac{3}{4}$ " X  $14\frac{1}{4}$ " X  $33\frac{1}{2}$ "