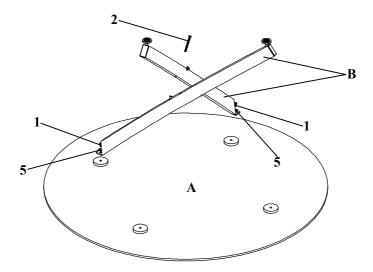

lease contact the store immediately.
- 2. This product is for home use only and not intended for commercial establishments.



ASSEMBLY TIME 30 MINUTES

#### PARTS IDENTIFICATION

B1: Top

A GLASS



1PC

B2: Base

B LEG



4PCS

#### HARDWARE IDENTIFICATION

| 1 | SHORT BOLT<br>(5/16" x 10mm GD) | 6 | 4PCS | 4 | CAP<br>(25 x 50mm GD) | 4PCS |
|---|---------------------------------|---|------|---|-----------------------|------|
| 2 | LONG BOLT<br>(5/16" x 63mm GD)  | 0 | 4PCS | 5 | WASHER<br>(ø19mm SR)  | 4PCS |
| 3 | LEVELER<br>(5/16" x 18mm BLK)   |   | 4PCS | 6 | ALLEN WRENCH<br>(4mm) | 1PC  |

HARDWARE PACK IS LOCATED IN 108441B2

PAGE 2 OF 5

COASTERFURNITURE.COM

## ITEM:108441 ASSEMBLY INSTRUCTIONS



STEP 1

Do not tighten until each step is completed or instructed.



### STEP 2



# ITEM:108441 ASSEMBLY INSTRUCTIONS STEP 3





### STEP 4



COMPLETE



COASTERFURNITURE.COM

## ITEM:108441 ASSEMBLY INSTRUCTIONS



Product Size: 1168 DIA X 750H (MM)

Product Size : 46" DIA X 29  $\frac{1}{2}$ "