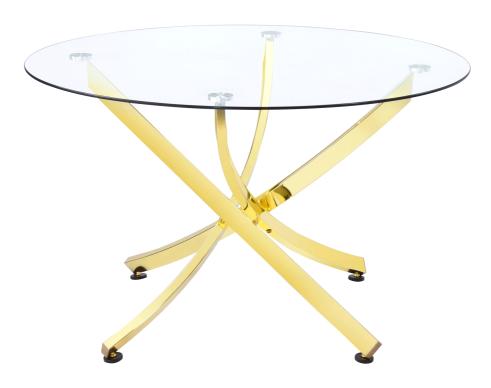

#### PARTS IDENTIFICATION

B1: Top

A GLASS

1PC

B2: Base

B LEG

4PCS

## ITEM:108441 ASSEMBLY INSTRUCTIONS

Product Size: 1168 DIA X 750H (MM)

Product Size : 46" DIA X 29  $\frac{1}{2}$ "