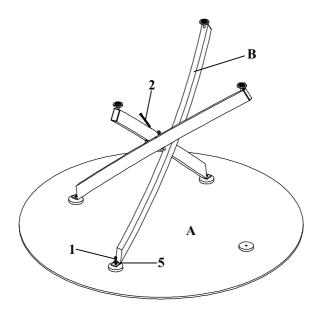

## ITEM:108441 ASSEMBLY INSTRUCTIONS

STEP 1

Do not tighten until each step is completed or instructed.

### STEP 2