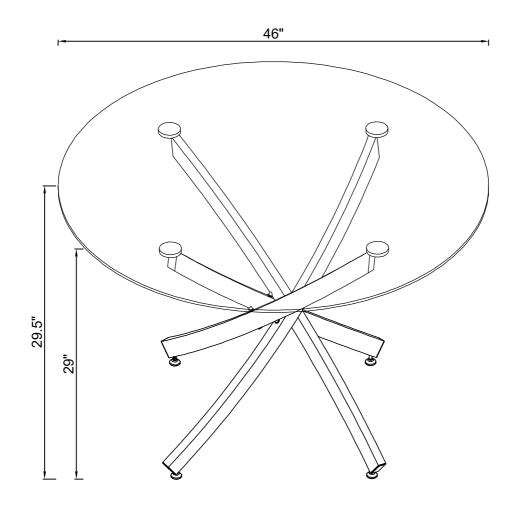

## ITEM:108441 ASSEMBLY INSTRUCTIONS

Product Size: 1168 DIA X 750H (MM)

Product Size : 46" DIA X 29  $\frac{1}{2}$ "