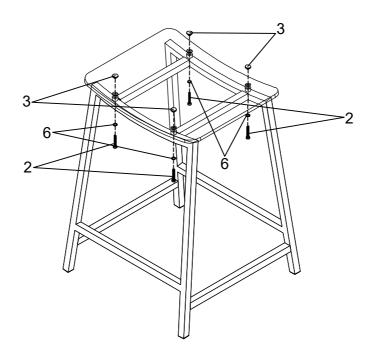

2. This product is for home use only and not intended for commercial establishments.

ASSEMBLY TIME 35 MINUTES

#### PARTS IDENTIFICATION

**ACRYLIC SEAT** 1PC В FRONT AND BACK FRAME 2PCS C TOP CROSSBAR 2PCS D **BOTTOM CROSSBAR** 2PCS

PAGE 2 OF 7

## ITEM:182358

## ASSEMBLY INSTRUCTIONS



Ζ

### HARDWARE IDENTIFICATION





16PCS

5 PLASTIC BUSHING



4PCS

2 LONG BOLT (1/4" x 35mm SR)



4PCS

6 SPRING WASHER



4PCS

3 NUT



4PCS

ALLEN WRENCH (4mm)



1PC

4 CAP (20 x 20mm BLK)



4PCS

# ITEM:182358 ASSEMBLY INSTRUCTIONS



STEP 1

Do not tighten until each step is completed or instructed.



## STEP 2



PAGE 4 OF 7

COASTERFURNITURE.COM

# ITEM:182358 ASSEMBLY INSTRUCTIONS STEP 3





### STEP 4



PAGE 5 OF 7

COASTERFURNITURE.COM

# ITEM:182358 ASSEMBLY INSTRUCTIONS STEP 5





## STEP 6 COMPLETE



How to clean Acrylic product:
Using a dry soft microfiber cloth, lightly brush off any dust.
For additional care, dampen the cloth with warm water.
For deepest cleaning, use an Acrylic cleaner.

# ITEM:182358 ASSEMBLY INSTRUCTIONS



Product Size: 457 X 406 X 610 H (MM)

Product Size: 18" X 16" X 24"



Note: Dimension tolerance ±5%