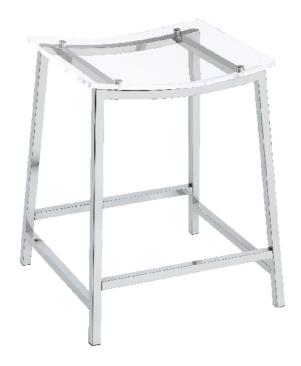

#### PARTS IDENTIFICATION

**ACRYLIC SEAT** 1PC В FRONT AND BACK FRAME 2PCS C TOP CROSSBAR 2PCS D **BOTTOM CROSSBAR** 2PCS

PAGE 2 OF 7

# ITEM:182358 ASSEMBLY INSTRUCTIONS

Product Size: 457 X 406 X 610 H (MM)

Product Size: 18" X 16" X 24"

Note: Dimension tolerance ±5%