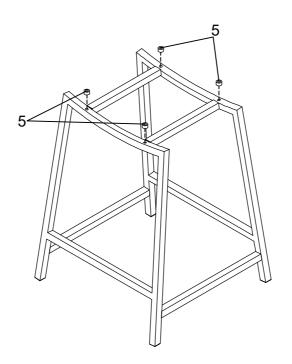

# ITEM:182358 ASSEMBLY INSTRUCTIONS

STEP 1

Do not tighten until each step is completed or instructed.

### HARDWARE IDENTIFICATION

16PCS

5 PLASTIC BUSHING

4PCS

2 LONG BOLT (1/4" x 35mm SR)

4PCS

6 SPRING WASHER

4PCS

3 NUT

4PCS

ALLEN WRENCH (4mm)

1PC

4 CAP (20 x 20mm BLK)

4PCS