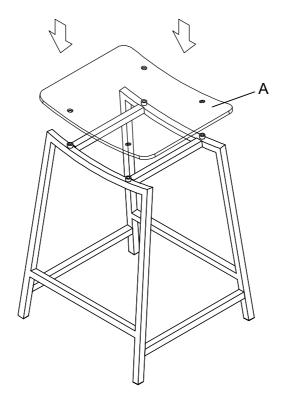

modify parts that are broken or defective. Please contact the store immediately.
- 2. This product is for home use only and not intended for commercial establishments.

ASSEMBLY TIME 35 MINUTES

#### PARTS IDENTIFICATION

**ACRYLIC SEAT** 1PC В FRONT AND BACK FRAME 2PCS C TOP CROSSBAR 2PCS D **BOTTOM CROSSBAR** 2PCS

PAGE 2 OF 7

## ITEM:182358

## ASSEMBLY INSTRUCTIONS



Ζ

### HARDWARE IDENTIFICATION





16PCS

5 PLASTIC BUSHING



4PCS

2 LONG BOLT (1/4" x 35mm SR)



4PCS

6 SPRING WASHER



4PCS

3 NUT



4PCS

ALLEN WRENCH (4mm)



1PC

4 CAP (20 x 20mm BLK)



4PCS

# ITEM:182358 ASSEMBLY INSTRUCTIONS



STEP 1

Do not tighten until each step is completed or instructed.



## STEP 2



PAGE 4 OF 7

COASTERFURNITURE.COM

# ITEM:182358 ASSEMBLY INSTRUCTIONS STEP 3





### STEP 4



PAGE 5 OF 7

COASTERFURNITURE.COM

# ITEM:182358 ASSEMBLY INSTRUCTIONS STEP 5





## STEP 6 COMPLETE



How to clean Acrylic product:
Using a dry soft microfiber cloth, lightly brush off any dust.
For additional care, dampen the cloth with warm water.
For deepest cleaning, use an Acrylic cleaner.

# ITEM:182358 ASSEMBLY INSTRUCTIONS



Product Size: 457 X 406 X 610 H (MM)

Product Size: 18" X 16" X 24"



Note: Dimension tolerance ±5%