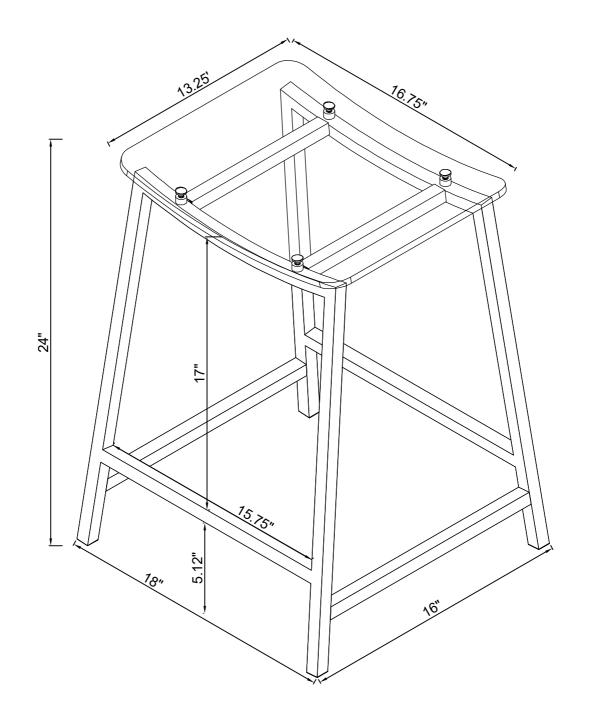

# ITEM:182358 ASSEMBLY INSTRUCTIONS

Product Size: 457 X 406 X 610 H (MM)

Product Size: 18" X 16" X 24"

Note: Dimension tolerance ±5%