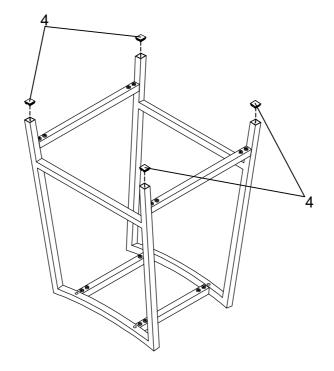

## STEP 6 COMPLETE

How to clean Acrylic product:
Using a dry soft microfiber cloth, lightly brush off any dust.
For additional care, dampen the cloth with warm water.
For deepest cleaning, use an Acrylic cleaner.