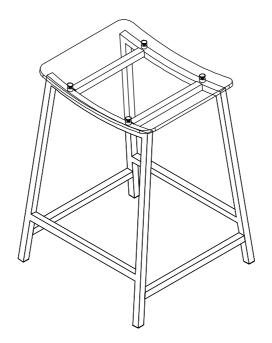

## STEP 6 COMPLETE

How to clean Acrylic product:
Using a dry soft microfiber cloth, lightly brush off any dust.
For additional care, dampen the cloth with warm water.
For deepest cleaning, use an Acrylic cleaner.