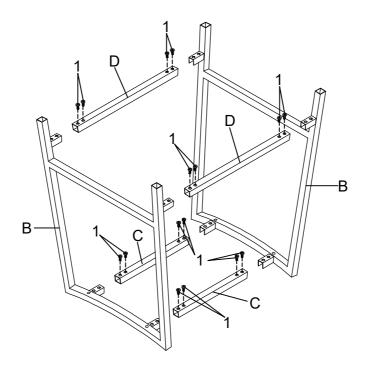

he same sequence as numbered to assure fast & easy assembly.



#### WARNING!

- 1. Don't attempt to repair or modify parts that are broken or defective. Please contact the store immediately.
- 2. This product is for home use only and not intended for commercial establishments.

ASSEMBLY TIME 35 MINUTES

#### PARTS IDENTIFICATION

**ACRYLIC SEAT** 1PC В FRONT AND BACK FRAME 2PCS C TOP CROSSBAR 2PCS D **BOTTOM CROSSBAR** 2PCS

PAGE 2 OF 7

## ITEM:182358

## ASSEMBLY INSTRUCTIONS



Ζ

### HARDWARE IDENTIFICATION





16PCS

5 PLASTIC BUSHING



4PCS

2 LONG BOLT (1/4" x 35mm SR)



4PCS

6 SPRING WASHER



4PCS

3 NUT



4PCS

ALLEN WRENCH (4mm)



1PC

4 CAP (20 x 20mm BLK)



4PCS

# ITEM:182358 ASSEMBLY INSTRUCTIONS



STEP 1

Do not tighten until each step is completed or instructed.



## STEP 2



PAGE 4 OF 7

COASTERFURNITURE.COM

# ITEM:182358 ASSEMBLY INSTRUCTIONS STEP 3





### STEP 4



PAGE 5 OF 7

COASTERFURNITURE.COM

# ITEM:182358 ASSEMBLY INSTRUCTIONS STEP 5





## STEP 6 COMPLETE



How to clean Acrylic product:
Using a dry soft microfiber cloth, lightly brush off any dust.
For additional care, dampen the cloth with warm water.
For deepest cleaning, use an Acrylic cleaner.

# ITEM:182358 ASSEMBLY INSTRUCTIONS



Product Size: 457 X 406 X 610 H (MM)

Product Size: 18" X 16" X 24"



Note: Dimension tolerance ±5%