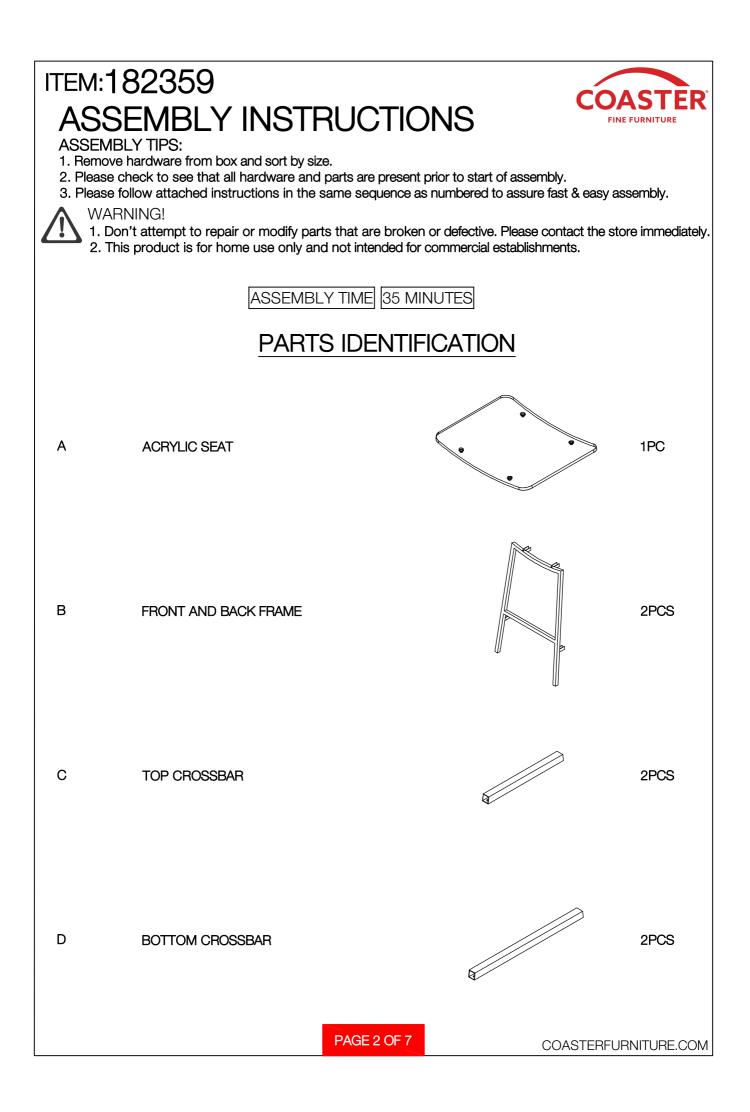

## ASSEMBLY INSTRUCTIONS COASTER FINE FURNITURE

Fine Furniture for every stage of life

PAGE 1 OF 7

REVISION 0: 08/28/2023

COASTERFURNITURE.COM

| ITEM:182359<br>ASSEMBLY INSTRUCTIONS<br>z HARDWARE IDENTIFICATION |                                |            |       |   |                       |   |      |  |
|-------------------------------------------------------------------|--------------------------------|------------|-------|---|-----------------------|---|------|--|
| 1                                                                 | SHORT BOLT<br>(1/4" x 12mm SR) | <u>O</u>   | 16PCS | 5 | PLASTIC BUSHING       | 0 | 4PCS |  |
| 2                                                                 | LONG BOLT<br>(1/4" x 35mm SR)  |            | 4PCS  | 6 | SPRING WASHER         | Ø | 4PCS |  |
| 3                                                                 | NUT                            | $\bigcirc$ | 4PCS  | 7 | ALLEN WRENCH<br>(4mm) |   | 1PC  |  |
| 4                                                                 | CAP<br>(20 x 20mm BLK)         |            | 4PCS  |   |                       |   |      |  |
|                                                                   |                                |            |       | I |                       |   |      |  |
|                                                                   |                                |            |       |   |                       |   |      |  |