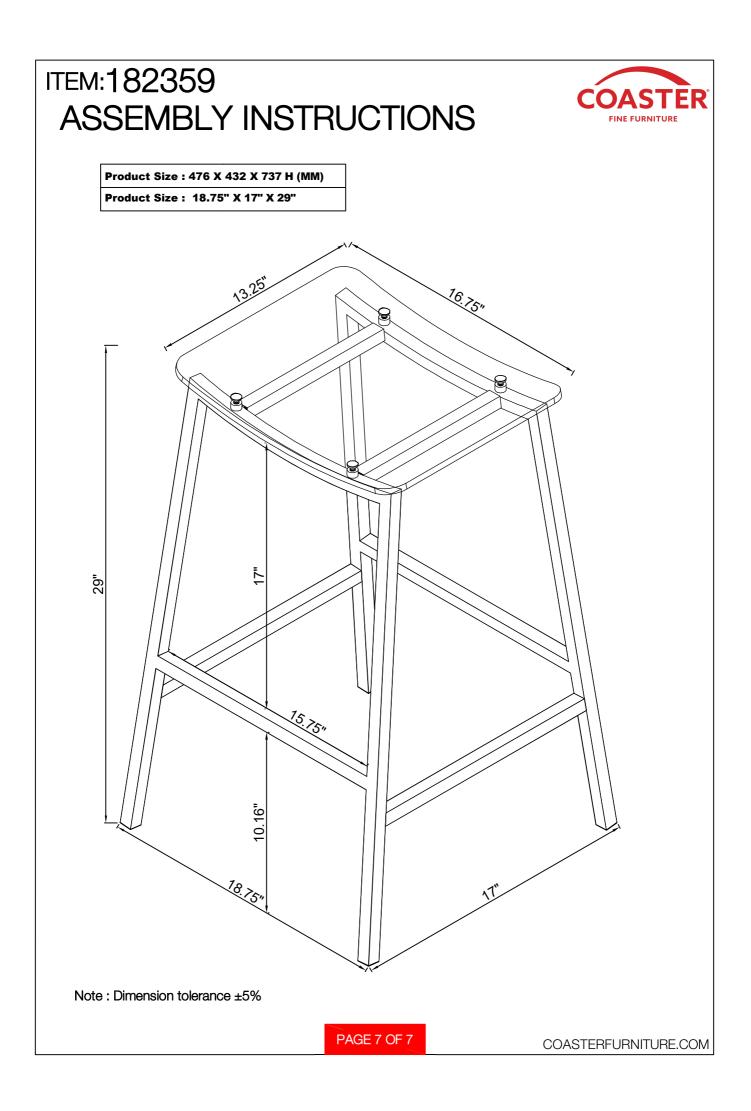

| LONG BOLT<br>(1/4" x 35mm SR)  |            | 4PCS  | 6 | SPRING WASHER         | Ø | 4PCS |  |
| 3                                                                 | NUT                            | $\bigcirc$ | 4PCS  | 7 | ALLEN WRENCH<br>(4mm) |   | 1PC  |  |
| 4                                                                 | CAP<br>(20 x 20mm BLK)         |            | 4PCS  |   |                       |   |      |  |
|                                                                   |                                |            |       | I |                       |   |      |  |
|                                                                   |                                |            |       |   |                       |   |      |  |