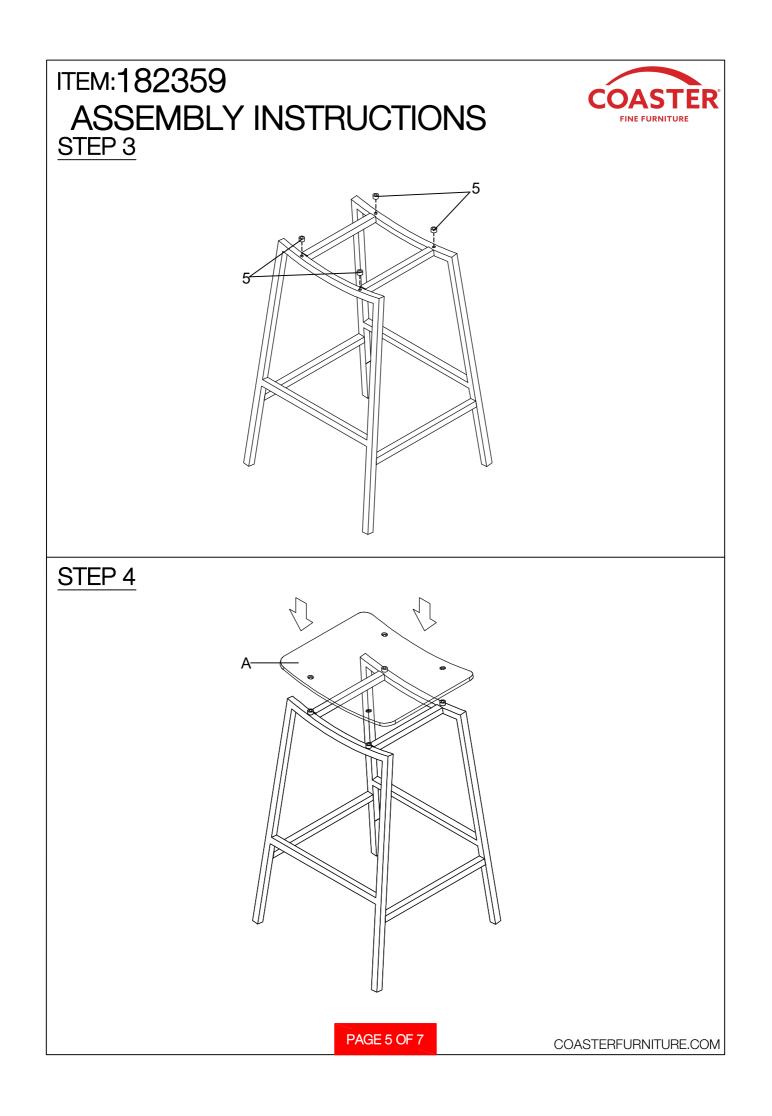

## ASSEMBLY INSTRUCTIONS COASTER FINE FURNITURE

Fine Furniture for every stage of life

PAGE 1 OF 7

REVISION 0: 08/28/2023

COASTERFURNITURE.COM

| ITEM:182359<br>ASSEMBLY INSTRUCTIONS<br>z HARDWARE IDENTIFICATION |                                |            |       |   |                       |   |      |  |
|-------------------------------------------------------------------|--------------------------------|------------|-------|---|-----------------------|---|------|--|
| 1                                                                 | SHORT BOLT<br>(1/4" x 12mm SR) | <u>O</u>   | 16PCS | 5 | PLASTIC BUSHING       | 0 | 4PCS |  |
| 2                                                                 | LONG BOLT<br>(1/4" x 35mm SR)  |            | 4PCS  | 6 | SPRING WASHER         | Ø | 4PCS |  |
| 3                                                                 | NUT                            | $\bigcirc$ | 4PCS  | 7 | ALLEN WRENCH<br>(4mm) |   | 1PC  |  |
| 4                                                                 | CAP<br>(20 x 20mm BLK)         |            | 4PCS  |   |                       |   |      |  |
|                                                                   |                                |            |       | I |                       |   |      |  |
|                                                                   |                                |            |       |   |                       |   |      |  |