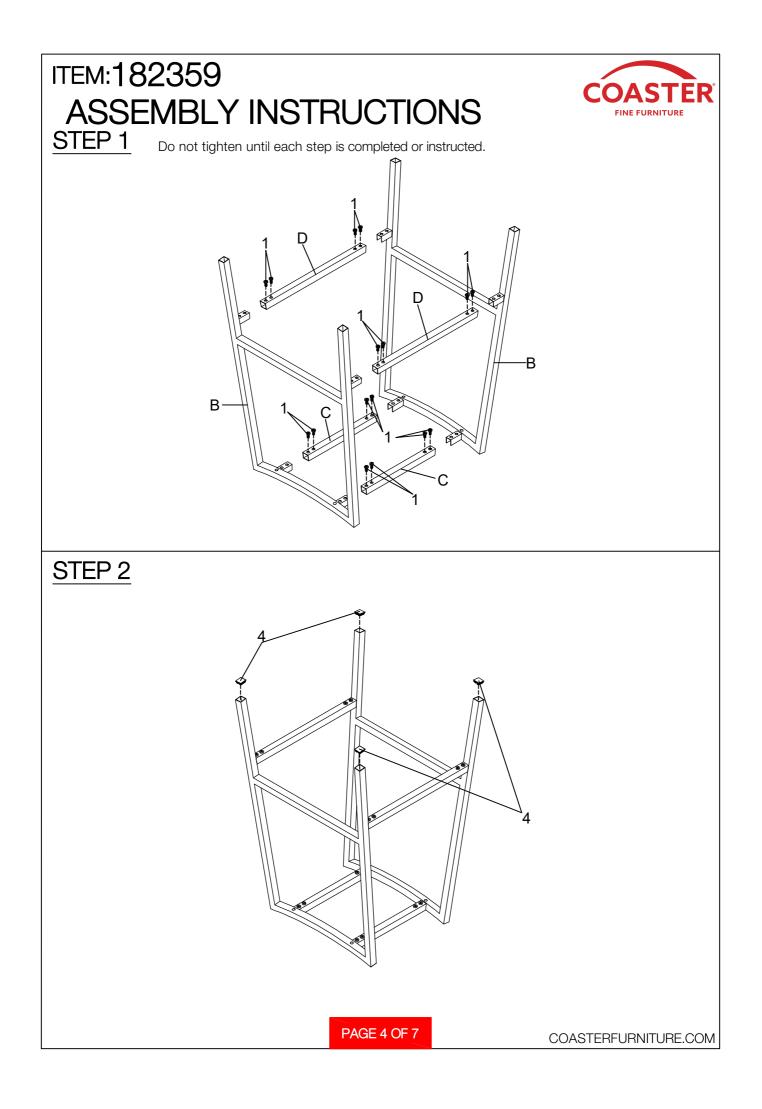

## ASSEMBLY INSTRUCTIONS COASTER FINE FURNITURE

Fine Furniture for every stage of life

PAGE 1 OF 7

REVISION 0: 08/28/2023

COASTERFURNITURE.COM

| ITEM:182359<br>ASSEMBLY INSTRUCTIONS<br>z HARDWARE IDENTIFICATION |                                |            |       |   |                       |   |      |  |
|-------------------------------------------------------------------|--------------------------------|------------|-------|---|-----------------------|---|------|--|
| 1                                                                 | SHORT BOLT<br>(1/4" x 12mm SR) | <u>O</u>   | 16PCS | 5 | PLASTIC BUSHING       | 0 | 4PCS |  |
| 2                                                                 | LONG BOLT<br>(1/4" x 35mm SR)  |            | 4PCS  | 6 | SPRING WASHER         | Ø | 4PCS |  |
| 3                                                                 | NUT                            | $\bigcirc$ | 4PCS  | 7 | ALLEN WRENCH<br>(4mm) |   | 1PC  |  |
| 4                                                                 | CAP<br>(20 x 20mm BLK)         |            | 4PCS  |   |                       |   |      |  |
|                                                                   |                                |            |       | I |                       |   |      |  |
|                                                                   |                                |            |       |   |                       |   |      |  |