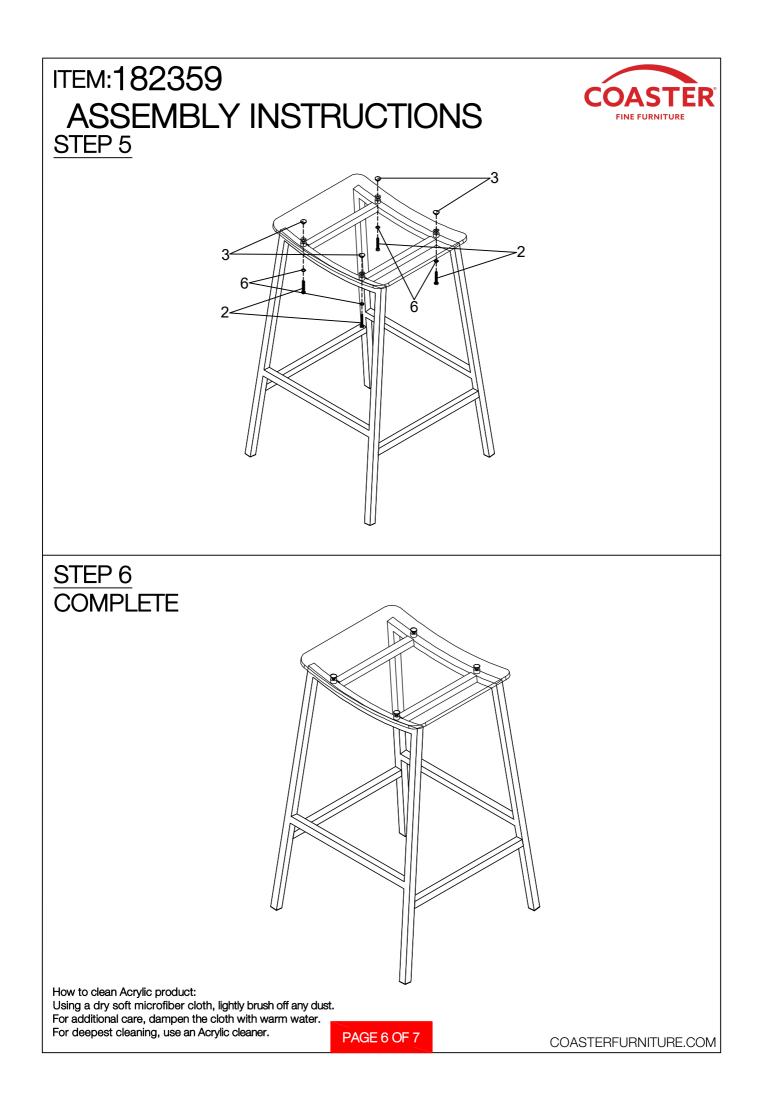

| LONG BOLT<br>(1/4" x 35mm SR)  |            | 4PCS  | 6 | SPRING WASHER         | Ø | 4PCS |  |
| 3                                                                 | NUT                            | $\bigcirc$ | 4PCS  | 7 | ALLEN WRENCH<br>(4mm) |   | 1PC  |  |
| 4                                                                 | CAP<br>(20 x 20mm BLK)         |            | 4PCS  |   |                       |   |      |  |
|                                                                   |                                |            |       | I |                       |   |      |  |
|                                                                   |                                |            |       |   |                       |   |      |  |