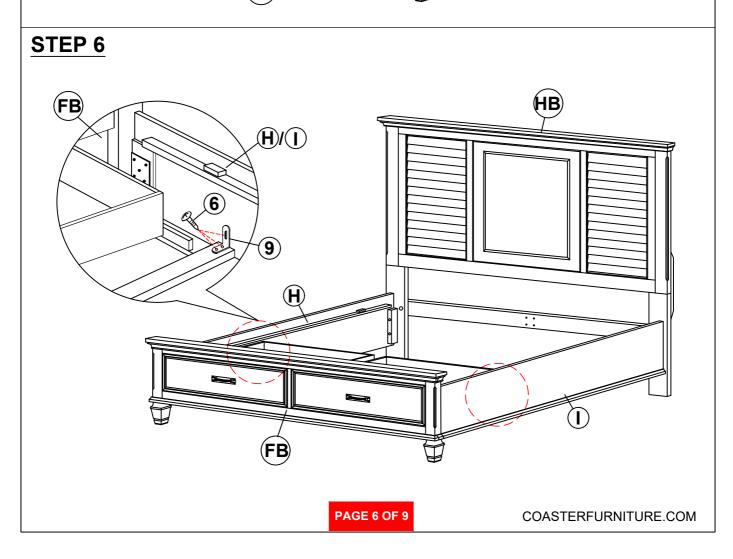

G PAN HEAD SCREW<br>(M4 x 16mm - RBW)    |                | 6PCS  |
| 7  | SHORT FLAT HEAD SCREW<br>(M4 x 20mm - BLK)  | O Trans        | 8PCS  |
| 8  | LONG FLAT HEAD SCREW<br>(#8 x 1 1/8" - BLK) | & Timber       | 20PCS |
| 9  | L BRACKET<br>(BKT-4HC-01(2.0mm) - RBW)      |                | 2PCS  |
| 10 | HEX NUT<br>(M6 - RBW)                       | <b>(</b>       | 2PCS  |
| 11 | U BRACKET<br>(26 x 63 x 70mm - RBW)         |                | 2PCS  |
| 12 | WRENCH<br>(2 x 24.5 x 85 - RBW)             |                | 1PC   |

#### NOTE:

Phillips head screw driver is required in the assembly process; however, manufacturer does not provide this item.



# ASSEMBLY INSTRUCTIONS STEP 1



## STEP 2





# ASSEMBLY INSTRUCTIONS STEP 3



## STEP 4



# ASSEMBLY INSTRUCTIONS STEP 5 HB FB









# ASSEMBLY INSTRUCTIONS STEP 9



## **STEP 10**



PAGE 8 OF 9

COASTERFURNITURE.COM

# COASTER

# ASSEMBLY INSTRUCTIONS STEP 11



## STEP 12 COMPLETE



COASTERFURNITURE.COM



Inner Size: 77.00"W X 81.00"D

Inner Size of Drawer: 32.00"W X 18.75"D X 5.75"H X 0.50"T



Note: Dimension tolerance ±5%