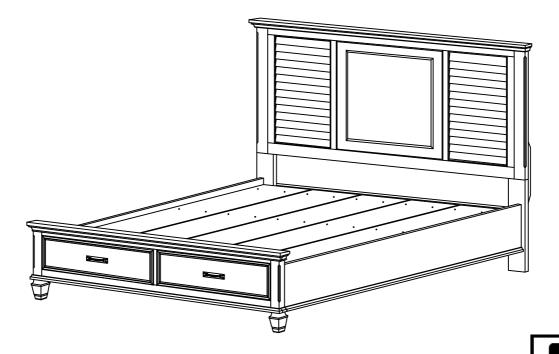

## STEP 12 COMPLETE

COASTERFURNITURE.COM

Inner Size: 77.00"W X 81.00"D

Inner Size of Drawer: 32.00"W X 18.75"D X 5.75"H X 0.50"T

Note: Dimension tolerance ±5%