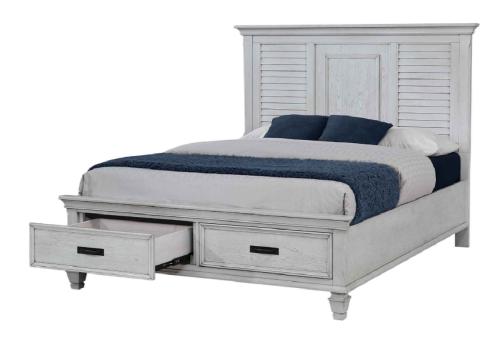

## ASSEMBLY INSTRUCTIONS COASTER FINE FURNITURE



Fine Furniture for every stage of life

# 205330KE(B1-B3) Eastern King Storage Bed

REVISION 0 : 11/05/2019 REVISION 1 : 08/07/2020 REVISION 2 : 09/04/2023

# COASTER'

COASTERFURNITURE.COM

## **ASSEMBLY INSTRUCTIONS**

#### **ASSEMBLY TIPS:**

- 1. Remove hardware from box and sort by size.
- 2. Please check to see that all hardware and parts are present prior to start of assembly.
- 3. Please follow attached instructions in the same sequence as numbered to assure fast & easy assembly.



#### **WARNING!**

- 1. Don't attempt to repair or modify parts that are broken or defective. Please contact the store immediately.
- 2. This product is for home use only and not intended for commercial establishments.



ASSEMBLY TIME

30 MINUTES

## **PARTS IDENTIFICATION**

#### **B1 (BOX 1)**

| Α