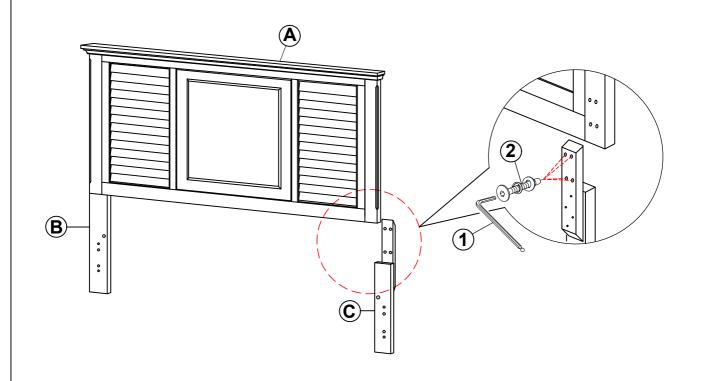

| 4PCS  |
| 5  | SHORT PAN HEAD SCREW<br>(M4 x 12mm - BLK)   | ( <del>)</del> | 30PCS |
| 6  | LONG PAN HEAD SCREW<br>(M4 x 16mm - RBW)    |                | 6PCS  |
| 7  | SHORT FLAT HEAD SCREW<br>(M4 x 20mm - BLK)  | O Trans        | 8PCS  |
| 8  | LONG FLAT HEAD SCREW<br>(#8 x 1 1/8" - BLK) | & Timber       | 20PCS |
| 9  | L BRACKET<br>(BKT-4HC-01(2.0mm) - RBW)      |                | 2PCS  |
| 10 | HEX NUT<br>(M6 - RBW)                       | <b>(</b>       | 2PCS  |
| 11 | U BRACKET<br>(26 x 63 x 70mm - RBW)         |                | 2PCS  |
| 12 | WRENCH<br>(2 x 24.5 x 85 - RBW)             |                | 1PC   |

#### NOTE:

Phillips head screw driver is required in the assembly process; however, manufacturer does not provide this item.



# ASSEMBLY INSTRUCTIONS STEP 1



## STEP 2





# ASSEMBLY INSTRUCTIONS STEP 3



## STEP 4



# ASSEMBLY INSTRUCTIONS STEP 5 HB FB









# ASSEMBLY INSTRUCTIONS STEP 9



## **STEP 10**



PAGE 8 OF 9

COASTERFURNITURE.COM

# COASTER

# ASSEMBLY INSTRUCTIONS STEP 11



## STEP 12 COMPLETE



COASTERFURNITURE.COM



Inner Size: 77.00"W X 81.00"D

Inner Size of Drawer: 32.00"W X 18.75"D X 5.75"H X 0.50"T



Note: Dimension tolerance ±5%