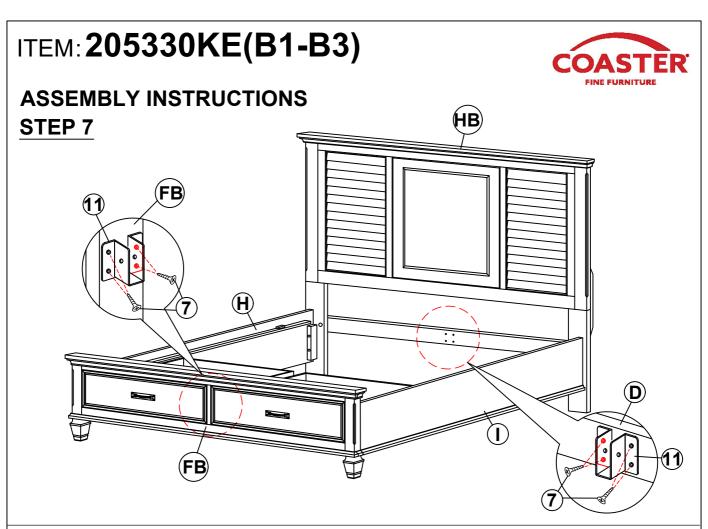

PAN HEAD SCREW<br>(M4 x 16mm - RBW)    |                | 6PCS  |
| 7  | SHORT FLAT HEAD SCREW<br>(M4 x 20mm - BLK)  | O Trans        | 8PCS  |
| 8  | LONG FLAT HEAD SCREW<br>(#8 x 1 1/8" - BLK) | & Timber       | 20PCS |
| 9  | L BRACKET<br>(BKT-4HC-01(2.0mm) - RBW)      |                | 2PCS  |
| 10 | HEX NUT<br>(M6 - RBW)                       | <b>(</b>       | 2PCS  |
| 11 | U BRACKET<br>(26 x 63 x 70mm - RBW)         |                | 2PCS  |
| 12 | WRENCH<br>(2 x 24.5 x 85 - RBW)             |                | 1PC   |

#### NOTE:

Phillips head screw driver is required in the assembly process; however, manufacturer does not provide this item.



# ASSEMBLY INSTRUCTIONS STEP 1



## STEP 2





# ASSEMBLY INSTRUCTIONS STEP 3



## STEP 4



# ASSEMBLY INSTRUCTIONS STEP 5 HB FB









# ASSEMBLY INSTRUCTIONS STEP 9



## **STEP 10**



PAGE 8 OF 9

COASTERFURNITURE.COM

# COASTER

# ASSEMBLY INSTRUCTIONS STEP 11



## STEP 12 COMPLETE



COASTERFURNITURE.COM



Inner Size: 77.00"W X 81.00"D

Inner Size of Drawer: 32.00"W X 18.75"D X 5.75"H X 0.50"T



Note: Dimension tolerance ±5%