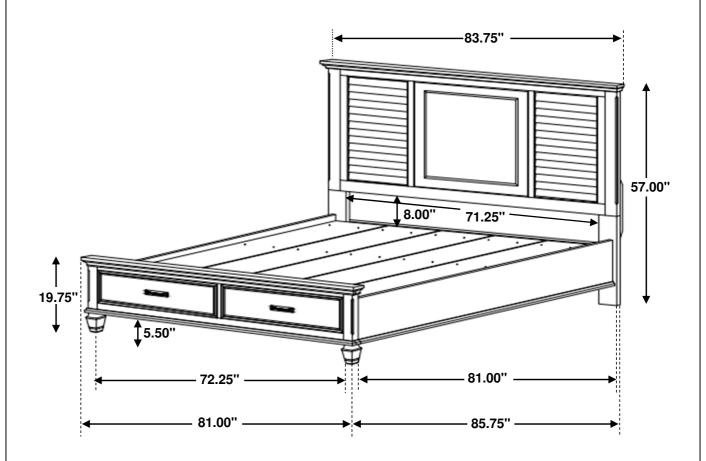

## STEP 12 COMPLETE

COASTERFURNITURE.COM

Inner Size: 77.00"W X 81.00"D

Inner Size of Drawer: 32.00"W X 18.75"D X 5.75"H X 0.50"T

Note: Dimension tolerance ±5%