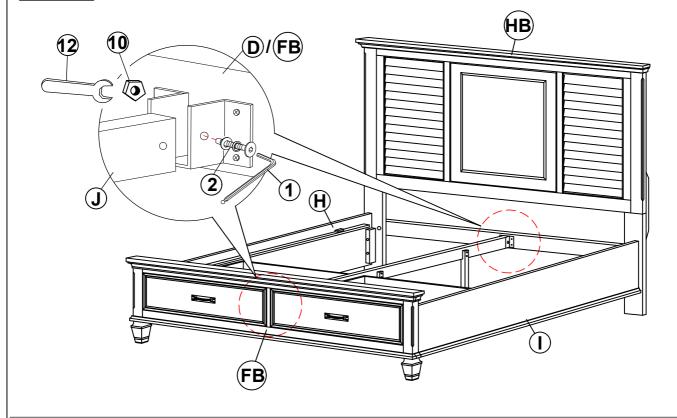

|                | 6PCS  |
| 7  | SHORT FLAT HEAD SCREW<br>(M4 x 20mm - BLK)  | O Trans        | 8PCS  |
| 8  | LONG FLAT HEAD SCREW<br>(#8 x 1 1/8" - BLK) | & Timber       | 20PCS |
| 9  | L BRACKET<br>(BKT-4HC-01(2.0mm) - RBW)      |                | 2PCS  |
| 10 | HEX NUT<br>(M6 - RBW)                       | <b>(</b>       | 2PCS  |
| 11 | U BRACKET<br>(26 x 63 x 70mm - RBW)         |                | 2PCS  |
| 12 | WRENCH<br>(2 x 24.5 x 85 - RBW)             |                | 1PC   |

#### NOTE:

Phillips head screw driver is required in the assembly process; however, manufacturer does not provide this item.



# ASSEMBLY INSTRUCTIONS STEP 1



## STEP 2





# ASSEMBLY INSTRUCTIONS STEP 3



## STEP 4



# ASSEMBLY INSTRUCTIONS STEP 5 HB FB









# ASSEMBLY INSTRUCTIONS STEP 9



## **STEP 10**



PAGE 8 OF 9

COASTERFURNITURE.COM

# COASTER

# ASSEMBLY INSTRUCTIONS STEP 11



## STEP 12 COMPLETE



COASTERFURNITURE.COM



Inner Size: 77.00"W X 81.00"D

Inner Size of Drawer: 32.00"W X 18.75"D X 5.75"H X 0.50"T



Note: Dimension tolerance ±5%