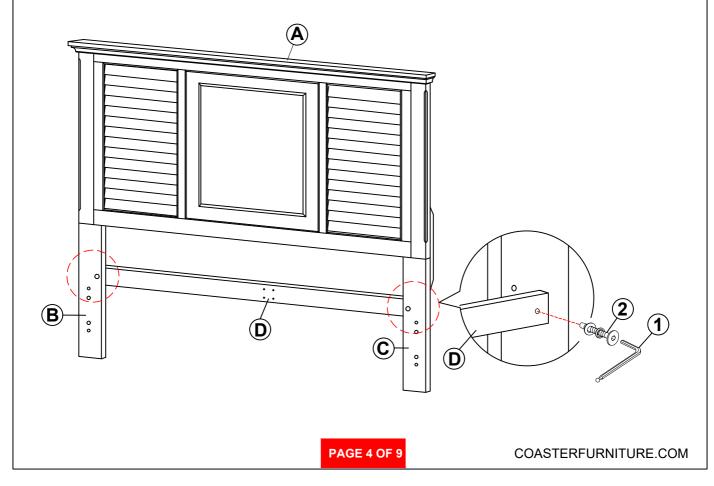

| 5  | SHORT PAN HEAD SCREW<br>(M4 x 12mm - BLK)   | ( <del>)</del> | 30PCS |
| 6  | LONG PAN HEAD SCREW<br>(M4 x 16mm - RBW)    |                | 6PCS  |
| 7  | SHORT FLAT HEAD SCREW<br>(M4 x 20mm - BLK)  | O Trans        | 8PCS  |
| 8  | LONG FLAT HEAD SCREW<br>(#8 x 1 1/8" - BLK) | & Timber       | 20PCS |
| 9  | L BRACKET<br>(BKT-4HC-01(2.0mm) - RBW)      |                | 2PCS  |
| 10 | HEX NUT<br>(M6 - RBW)                       | <b>(</b>       | 2PCS  |
| 11 | U BRACKET<br>(26 x 63 x 70mm - RBW)         |                | 2PCS  |
| 12 | WRENCH<br>(2 x 24.5 x 85 - RBW)             |                | 1PC   |

#### NOTE:

Phillips head screw driver is required in the assembly process; however, manufacturer does not provide this item.



# ASSEMBLY INSTRUCTIONS STEP 1



## STEP 2





# ASSEMBLY INSTRUCTIONS STEP 3



## STEP 4



# ASSEMBLY INSTRUCTIONS STEP 5 HB FB









# ASSEMBLY INSTRUCTIONS STEP 9



## **STEP 10**



PAGE 8 OF 9

COASTERFURNITURE.COM

# COASTER

# ASSEMBLY INSTRUCTIONS STEP 11



## STEP 12 COMPLETE



COASTERFURNITURE.COM



Inner Size: 77.00"W X 81.00"D

Inner Size of Drawer: 32.00"W X 18.75"D X 5.75"H X 0.50"T



Note: Dimension tolerance ±5%