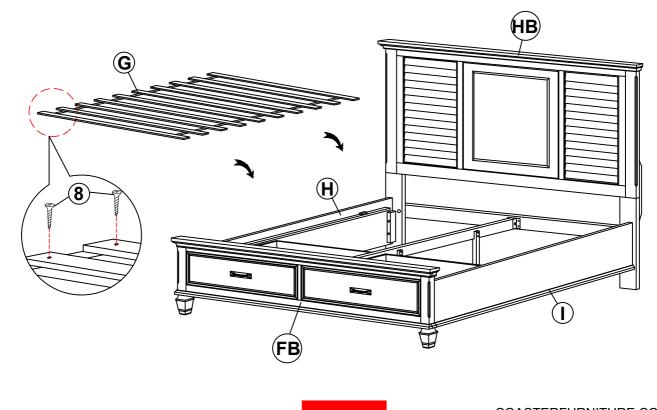

| 6PCS  |
| 7  | SHORT FLAT HEAD SCREW<br>(M4 x 20mm - BLK)  | O Trans        | 8PCS  |
| 8  | LONG FLAT HEAD SCREW<br>(#8 x 1 1/8" - BLK) | & Timber       | 20PCS |
| 9  | L BRACKET<br>(BKT-4HC-01(2.0mm) - RBW)      |                | 2PCS  |
| 10 | HEX NUT<br>(M6 - RBW)                       | <b>(</b>       | 2PCS  |
| 11 | U BRACKET<br>(26 x 63 x 70mm - RBW)         |                | 2PCS  |
| 12 | WRENCH<br>(2 x 24.5 x 85 - RBW)             |                | 1PC   |

#### NOTE:

Phillips head screw driver is required in the assembly process; however, manufacturer does not provide this item.



# ASSEMBLY INSTRUCTIONS STEP 1



## STEP 2





# ASSEMBLY INSTRUCTIONS STEP 3



## STEP 4



# ASSEMBLY INSTRUCTIONS STEP 5 HB FB









# ASSEMBLY INSTRUCTIONS STEP 9



## **STEP 10**



PAGE 8 OF 9

COASTERFURNITURE.COM

# COASTER

# ASSEMBLY INSTRUCTIONS STEP 11



## STEP 12 COMPLETE



COASTERFURNITURE.COM



Inner Size: 77.00"W X 81.00"D

Inner Size of Drawer: 32.00"W X 18.75"D X 5.75"H X 0.50"T



Note: Dimension tolerance ±5%