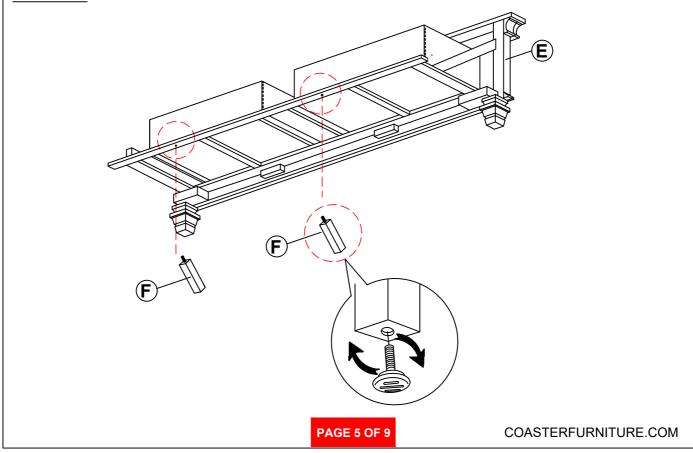

| ( <del>)</del> | 30PCS |
| 6  | LONG PAN HEAD SCREW<br>(M4 x 16mm - RBW)    |                | 6PCS  |
| 7  | SHORT FLAT HEAD SCREW<br>(M4 x 20mm - BLK)  | O Trans        | 8PCS  |
| 8  | LONG FLAT HEAD SCREW<br>(#8 x 1 1/8" - BLK) | & Timber       | 20PCS |
| 9  | L BRACKET<br>(BKT-4HC-01(2.0mm) - RBW)      |                | 2PCS  |
| 10 | HEX NUT<br>(M6 - RBW)                       | <b>(</b>       | 2PCS  |
| 11 | U BRACKET<br>(26 x 63 x 70mm - RBW)         |                | 2PCS  |
| 12 | WRENCH<br>(2 x 24.5 x 85 - RBW)             |                | 1PC   |

#### NOTE:

Phillips head screw driver is required in the assembly process; however, manufacturer does not provide this item.



# ASSEMBLY INSTRUCTIONS STEP 1



## STEP 2





# ASSEMBLY INSTRUCTIONS STEP 3



## STEP 4



# ASSEMBLY INSTRUCTIONS STEP 5 HB FB









# ASSEMBLY INSTRUCTIONS STEP 9



## **STEP 10**



PAGE 8 OF 9

COASTERFURNITURE.COM

# COASTER

# ASSEMBLY INSTRUCTIONS STEP 11



## STEP 12 COMPLETE



COASTERFURNITURE.COM



Inner Size: 77.00"W X 81.00"D

Inner Size of Drawer: 32.00"W X 18.75"D X 5.75"H X 0.50"T



Note: Dimension tolerance ±5%