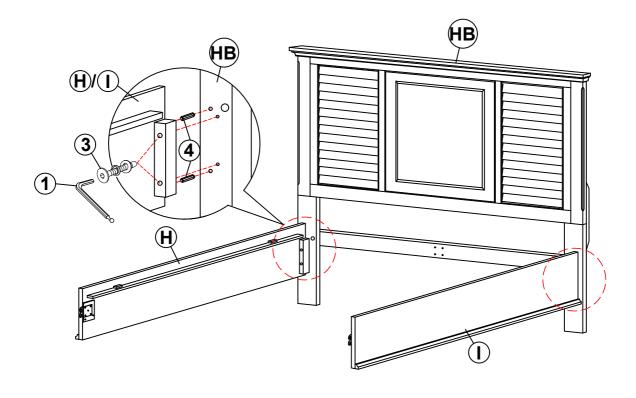

x 12mm - BLK)   | ( <del>)</del> | 30PCS |
| 6  | LONG PAN HEAD SCREW<br>(M4 x 16mm - RBW)    |                | 6PCS  |
| 7  | SHORT FLAT HEAD SCREW<br>(M4 x 20mm - BLK)  | O Trans        | 8PCS  |
| 8  | LONG FLAT HEAD SCREW<br>(#8 x 1 1/8" - BLK) | & Timber       | 20PCS |
| 9  | L BRACKET<br>(BKT-4HC-01(2.0mm) - RBW)      |                | 2PCS  |
| 10 | HEX NUT<br>(M6 - RBW)                       | <b>(</b>       | 2PCS  |
| 11 | U BRACKET<br>(26 x 63 x 70mm - RBW)         |                | 2PCS  |
| 12 | WRENCH<br>(2 x 24.5 x 85 - RBW)             |                | 1PC   |

#### NOTE:

Phillips head screw driver is required in the assembly process; however, manufacturer does not provide this item.



# ASSEMBLY INSTRUCTIONS STEP 1



## STEP 2





# ASSEMBLY INSTRUCTIONS STEP 3



## STEP 4



# ASSEMBLY INSTRUCTIONS STEP 5 HB FB









# ASSEMBLY INSTRUCTIONS STEP 9



## **STEP 10**



PAGE 8 OF 9

COASTERFURNITURE.COM

# COASTER

# ASSEMBLY INSTRUCTIONS STEP 11



## STEP 12 COMPLETE



COASTERFURNITURE.COM



Inner Size: 77.00"W X 81.00"D

Inner Size of Drawer: 32.00"W X 18.75"D X 5.75"H X 0.50"T



Note: Dimension tolerance ±5%