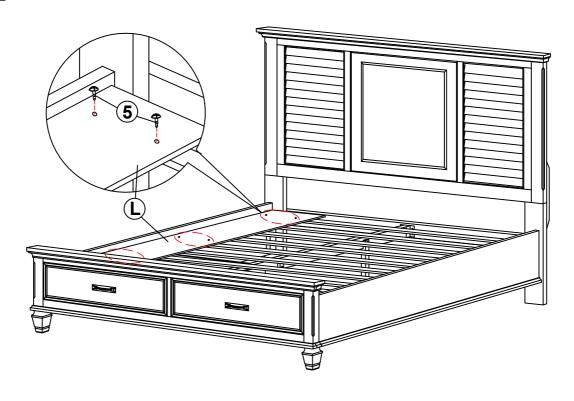

PCS  |
| 8  | LONG FLAT HEAD SCREW<br>(#8 x 1 1/8" - BLK) | & Timber       | 20PCS |
| 9  | L BRACKET<br>(BKT-4HC-01(2.0mm) - RBW)      |                | 2PCS  |
| 10 | HEX NUT<br>(M6 - RBW)                       | <b>(</b>       | 2PCS  |
| 11 | U BRACKET<br>(26 x 63 x 70mm - RBW)         |                | 2PCS  |
| 12 | WRENCH<br>(2 x 24.5 x 85 - RBW)             |                | 1PC   |

#### NOTE:

Phillips head screw driver is required in the assembly process; however, manufacturer does not provide this item.



# ASSEMBLY INSTRUCTIONS STEP 1



## STEP 2





# ASSEMBLY INSTRUCTIONS STEP 3



## STEP 4



# ASSEMBLY INSTRUCTIONS STEP 5 HB FB









# ASSEMBLY INSTRUCTIONS STEP 9



## **STEP 10**



PAGE 8 OF 9

COASTERFURNITURE.COM

# COASTER

# ASSEMBLY INSTRUCTIONS STEP 11



## STEP 12 COMPLETE



COASTERFURNITURE.COM



Inner Size: 77.00"W X 81.00"D

Inner Size of Drawer: 32.00"W X 18.75"D X 5.75"H X 0.50"T



Note: Dimension tolerance ±5%