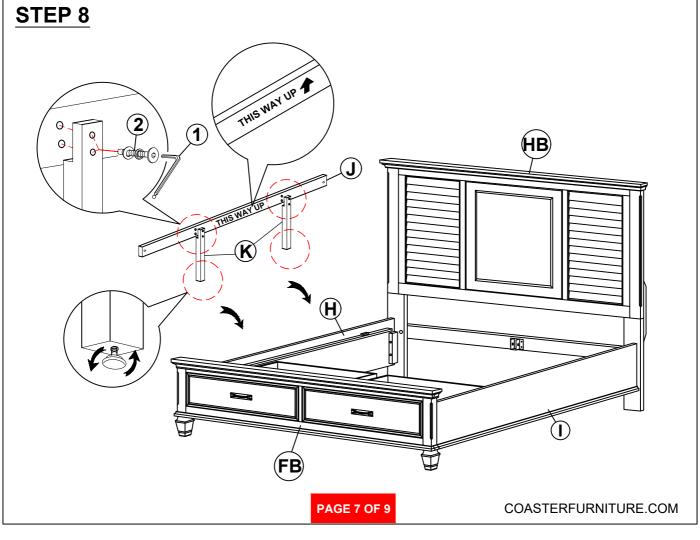

N HEAD SCREW<br>(M4 x 16mm - RBW)    |                | 6PCS  |
| 7  | SHORT FLAT HEAD SCREW<br>(M4 x 20mm - BLK)  | O Trans        | 8PCS  |
| 8  | LONG FLAT HEAD SCREW<br>(#8 x 1 1/8" - BLK) | & Timber       | 20PCS |
| 9  | L BRACKET<br>(BKT-4HC-01(2.0mm) - RBW)      |                | 2PCS  |
| 10 | HEX NUT<br>(M6 - RBW)                       | <b>(</b>       | 2PCS  |
| 11 | U BRACKET<br>(26 x 63 x 70mm - RBW)         |                | 2PCS  |
| 12 | WRENCH<br>(2 x 24.5 x 85 - RBW)             |                | 1PC   |

#### NOTE:

Phillips head screw driver is required in the assembly process; however, manufacturer does not provide this item.



# ASSEMBLY INSTRUCTIONS STEP 1



## STEP 2





# ASSEMBLY INSTRUCTIONS STEP 3



## STEP 4



# ASSEMBLY INSTRUCTIONS STEP 5 HB FB









# ASSEMBLY INSTRUCTIONS STEP 9



## **STEP 10**



PAGE 8 OF 9

COASTERFURNITURE.COM

# COASTER

# ASSEMBLY INSTRUCTIONS STEP 11



## STEP 12 COMPLETE



COASTERFURNITURE.COM



Inner Size: 77.00"W X 81.00"D

Inner Size of Drawer: 32.00"W X 18.75"D X 5.75"H X 0.50"T



Note: Dimension tolerance ±5%