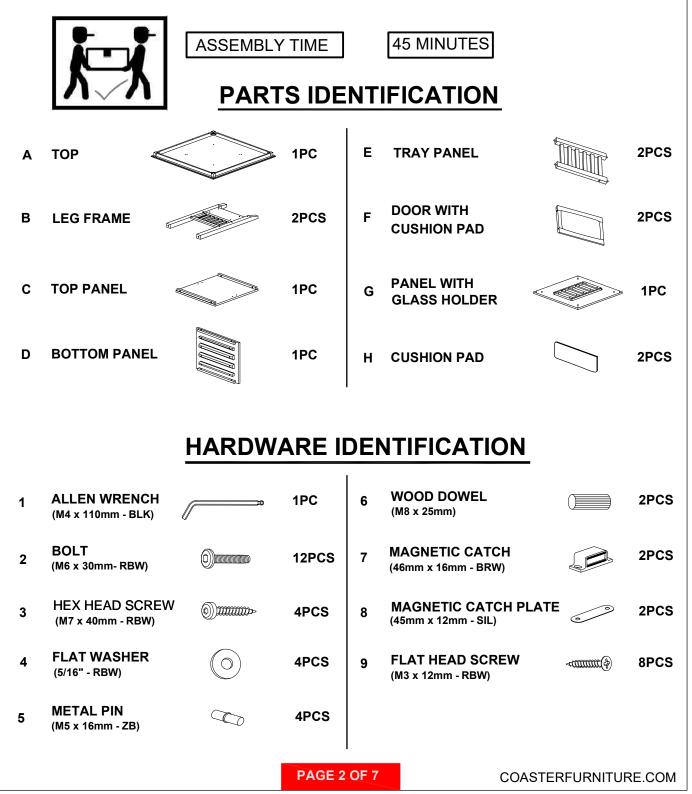

### **ASSEMBLY TIPS :**

- 1. Remove hardware from box and sort by size.
- 2. Please check to see that all hardware and parts are present prior to start of assembly.
- 3. Please follow attached instructions in the same sequence as numbered to assure fast & easy assembly.