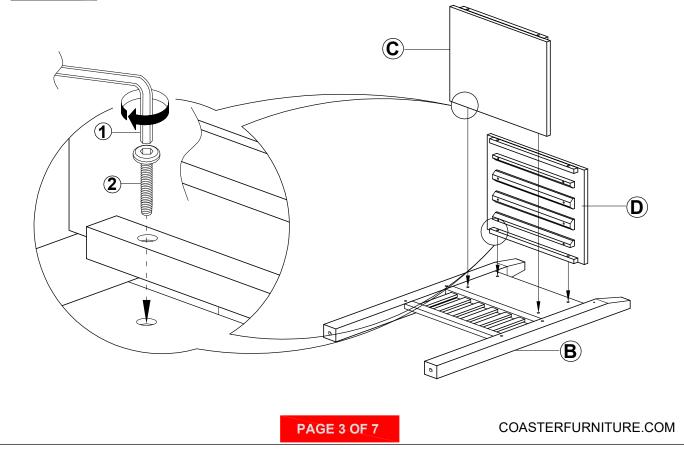

# ASSEMBLY INSTRUCTIONS COASTER FINE FURNITURE



Fine Furniture for every stage of life



REVISION 0: 06/26/2011 REVISION 1: 09/19/2011 REVISION 2: 11/23/2020

PAGE 1 OF 7

COASTERFURNITURE.COM



### **ASSEMBLY INSTRUCTIONS**

### **ASSEMBLY TIPS :**

- 1. Remove hardware from box and sort by size.
- 2. Please check to see that all hardware and parts are present prior to start of assembly.
- 3. Please follow attached instructions in the same sequence as numbered to assure fast & easy assembly.

### WARNING !

- 1. Don't attempt to repair or modify parts that are broken or defective.Please contact the store immediately.
- 2. This product is for home use only and not intended for commercial establishments.



### **ASSEMBLY INSTRUCTIONS**



# STEP 1



### **ASSEMBLY INSTRUCTIONS**





### **ASSEMBLY INSTRUCTIONS**





### **ASSEMBLY INSTRUCTIONS**





**ASSEMBLY INSTRUCTIONS** 

<u>STEP 9</u> COMPLETE







COASTERFURNITURE.COM